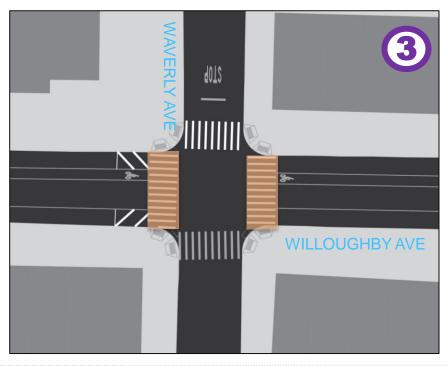

## **EXISTING CONDITIONS**

- Willoughby Ave and Washington Park
  - Entrance to Fort Greene Park
  - Pedestrian volumes higher than vehicles
  - Community requests for marking crossing
- 2 St Edwards St and Auburn Pl
  - Schools, a church, and NYPL are large pedestrian generators
- (3) Willoughby Ave and Waverly Ave
  - Community request for marked crossing

#### **Enhanced Crossings**

- 2 St Edwards St and Auburn Pl
- Willoughby Ave and Waverly Ave