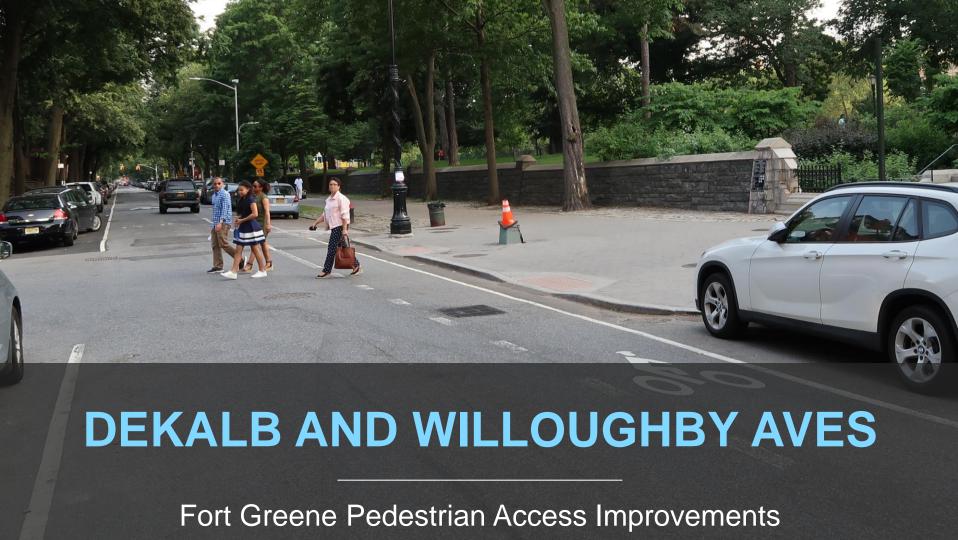

Fort Greene Pedestrian Access Improvements

CB 2 June 15th, 2017





### PROJECT AREA

- Community requests for traffic calming and crossings
- Long distances between marked crossings
- Strong pedestrian desire to cross



## **EXISTING CONDITIONS**

- Willoughby Ave and Washington Park
  - Entrance to Fort Greene Park
  - Pedestrian volumes higher than vehicles
  - Community requests for marking crossing
- 2 St Edwards St and Auburn Pl
  - Schools, a church, and NYPL are large pedestrian generators
- (3) Willoughby Ave and Waverly Ave
  - Community request for marked crossing









## **EXISTING CONDITIONS**

# Willoughby Ave at Pratt entrance and Emerson PI

 Pratt Institute and residential towers are large pedestrian generators

#### DeKalb Ave, midblock at B38 bus stop

- Pedestr