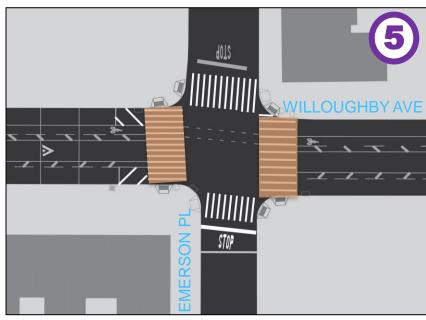

# Willoughby Ave at Pratt entrance and Emerson PI

 Pratt Institute and residential towers are large pedestrian generators

#### **Enhanced Crossings**

- Willoughby Ave at Pratt entrance
- Willoughby Ave and Emerson Pl
- **6** DeKalb Ave between Hall and Classon at B38 stop