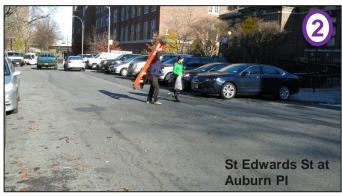

## **EXISTING CONDITIONS**

- Willoughby Ave and Washington Park
  - Entrance to Fort Greene Park
  - Pedestrian volumes higher than vehicles
  - Community requests for marking crossing
- 2 St Edwards St and Auburn Pl
  - Schools, a church, and NYPL are large pedestrian generators
- (3) Willoughby Ave and Waverly Ave
  - Community request for marked crossing

#### **Enhanced Crossings**

- 2 St Edwards St and Auburn Pl
- Willoughby Ave and Waverly Ave