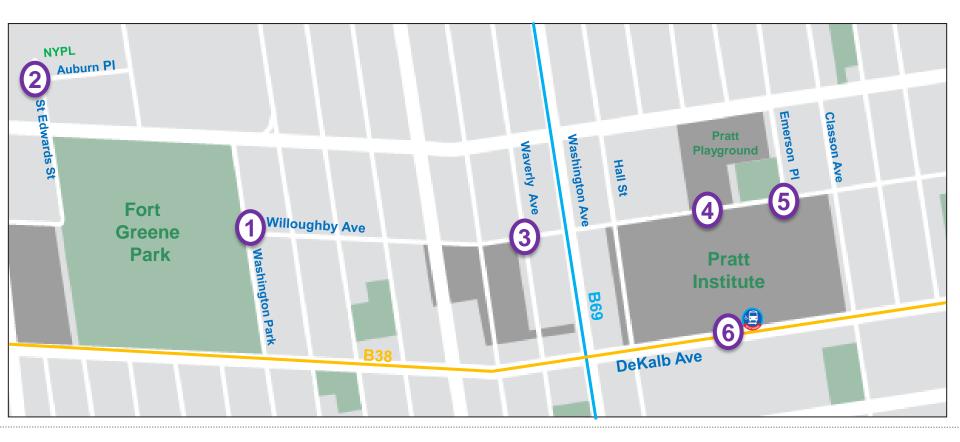

## **EXISTING CONDITIONS**

- Willoughby Ave and Washington Park
  - Entrance to Fort Greene Park
  - Pedestrian volumes higher than vehicles
  - Community requests for marking crossing
- 2 St Edwards St and Auburn Pl
  - Schools, a church, and NYPL are large pedestrian generators
- (3) Willoughby Ave and Waverly Ave
  - Community request for marked crossing

# Willoughby Ave at Pratt entrance and Emerson PI

 Pratt Institute and residential towers are large pedestrian generators

#### DeKalb Ave, midblock at B38 bus stop

- Pedestrian desire line due to internal pathways and existing bus stop
- Long distance between marked crossings (1,300 ft)

#### **Enhanced Crossings**

- Willoughby Ave at Pratt entrance
- Willoughby Ave and Emerson Pl
- **6** DeKalb Ave between Hall and Classon at B38 stop