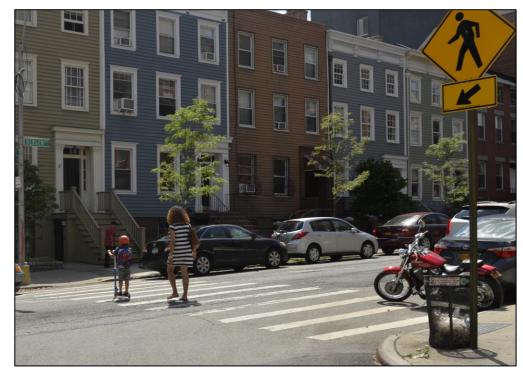

### PROJECT AREA

- Community requests for traffic calming and crossings
- Long distances between marked crossings
- Strong pedestrian desire to cross