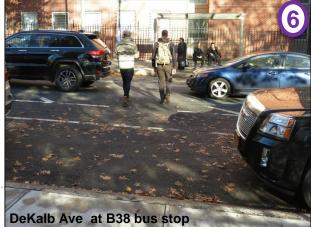

#### DeKalb Ave, midblock at B38 bus stop

- Pedestrian desire line due to internal pathways and existing bus stop
- Long distance between marked crossings (1,300 ft)

#### **Enhanced Crossings**

- Willoughby Ave at Pratt entrance
- Willoughby Ave and Emerson Pl
- **6** DeKalb Ave between Hall and Classon at B38 stop