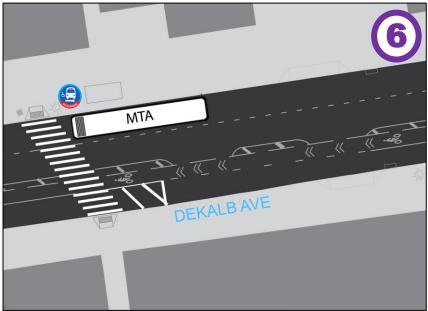

#### DeKalb Ave, midblock at B38 bus stop

- Pedestrian desire line due to internal pathways and existing bus stop
- Long distance between marked crossings (1,300 ft)

#### **Enhanced Crossings**

- Willoughby Ave at Pratt entrance
- Willoughby Ave and Emerson Pl
- **6** DeKalb Ave between Hall and Classon at B38 stop