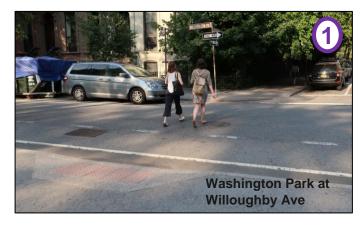

## **EXISTING CONDITIONS**

- Willoughby Ave and Washington Park
  - Entrance to Fort Greene Park
  - Pedestrian volumes higher than vehicles
  - Community requests for marking crossing
- 2 St Edwards St and Auburn Pl
  - Schools, a church, and NYPL are large pedestrian generators
- (3) Willoughby Ave and Waverly Ave
  - Community request for marked crossing

#### Willoughby Ave and Washington Park