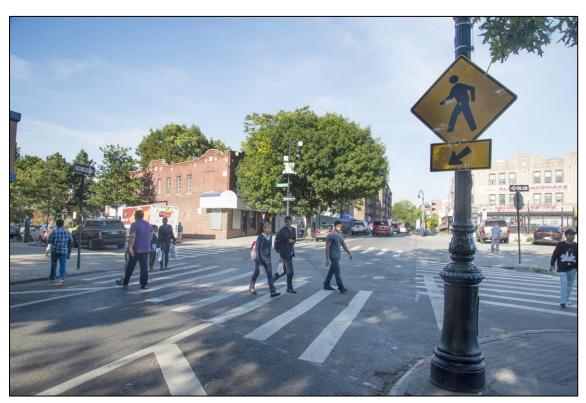

## **BENEFITS**

- Safer and shorter pedestrian crossings
- Delineates pedestrian paths and increases visibility of crossing pedestrians to approaching vehicles

Enhanced Crossing, Newkirk Ave, Brooklyn