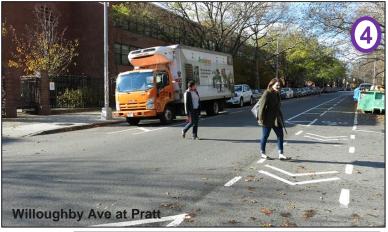

# Willoughby Ave at Pratt entrance and Emerson PI

 Pratt Institute and residential towers are large pedestrian generators

#### **Enhanced Crossings**

- Willoughby Ave at Pratt entrance
- Willoughby Ave and Emerson Pl
- **6** DeKalb Ave between Hall and Classon at B38 stop