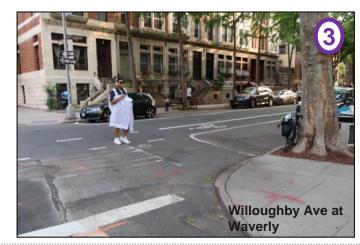

## **EXISTING CONDITIONS**

- Willoughby Ave and Washington Park
  - Entrance to Fort Greene Park
  - Pedestrian volumes higher than vehicles
  - Community requests for marking crossing
- 2 St Edwards St and Auburn Pl
  - Schools, a church, and NYPL are large pedestrian generators
- (3) Willoughby Ave and Waverly Ave
  - Community request for marked crossing

#### **Enhanced Crossings**

- 2 St Edwards St and Auburn Pl
- Willoughby Ave and Waverly Ave