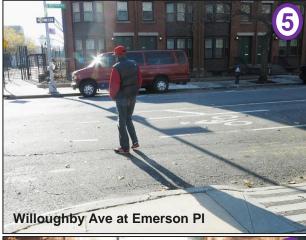

# Willoughby Ave at Pratt entrance and Emerson PI

 Pratt Institute and residential towers are large pedestrian generators

#### **Enhanced Crossings**

- Willoughby Ave at Pratt entrance
- Willoughby Ave and Emerson Pl
- **6** DeKalb Ave between Hall and Classon at B38 stop