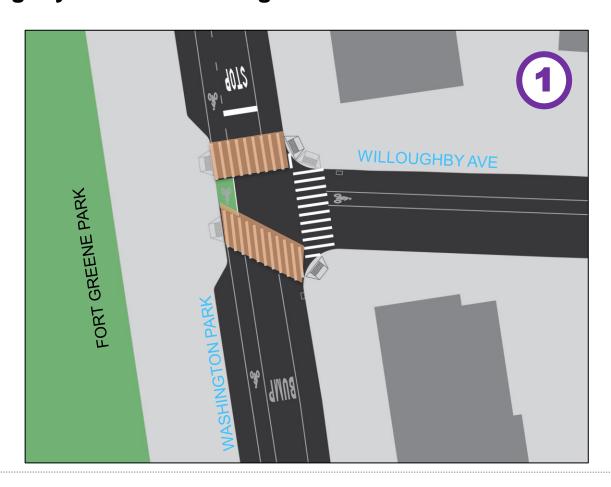

## **EXISTING CONDITIONS**

- Willoughby Ave and Washington Park
  - Entrance to Fort Greene Park
  - Pedestrian volumes higher than vehicles
  - Community requests for marking crossing
- 2 St Edwards St and Auburn Pl
  - Schools, a church, and NYPL are large pedestrian generators
- (3) Willoughby Ave and Waverly Ave
  - Community request for marked crossing

#### Willoughby Ave and Washington Park