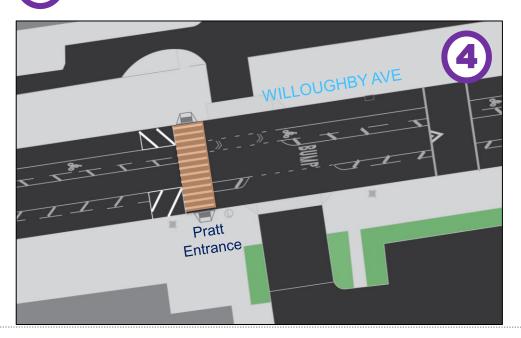

# Willoughby Ave at Pratt entrance and Emerson PI

 Pratt Institute and residential towers are large pedestrian generators

#### **Enhanced Crossings**

- Willoughby Ave at Pratt entrance
- Willoughby Ave and Emerson Pl
- **6** DeKalb Ave between Hall and Classon at B38 stop