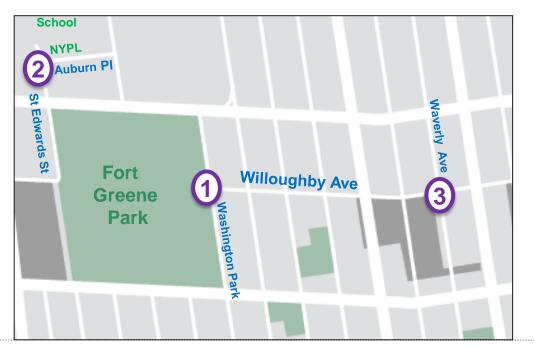

## **EXISTING CONDITIONS**

- Willoughby Ave and Washington Park
  - Entrance to Fort Greene Park
  - Pedestrian volumes higher than vehicles
  - Community requests for marking crossing
- 2 St Edwards St and Auburn Pl
  - Schools, a church, and NYPL are large pedestrian generators
- (3) Willoughby Ave and Waverly Ave
  - Community request for marked crossing

#### **Enhanced Crossings**

- 2 St Edwards St and Auburn Pl
- Willoughby Ave and Waverly Ave