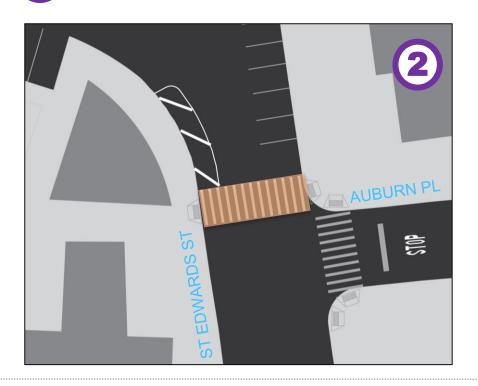

## **EXISTING CONDITIONS**

- Willoughby Ave and Washington Park
  - Entrance to Fort Greene Park
  - Pedestrian volumes higher than vehicles
  - Community requests for marking crossing
- 2 St Edwards St and Auburn Pl
  - Schools, a church, and NYPL are large pedestrian generators
- (3) Willoughby Ave and Waverly Ave
  - Community request for marked crossing

#### **Enhanced Crossings**

- 2 St Edwards St and Auburn Pl
- Willoughby Ave and Waverly Ave