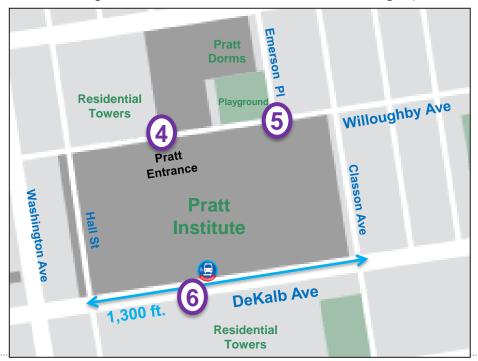

# Willoughby Ave at Pratt entrance and Emerson PI

 Pratt Institute and residential towers are large pedestrian generators

#### DeKalb Ave, midblock at B38 bus stop

- Pedestrian desire line due to internal pathways and existing bus stop
- Long distance between marked crossings (1,300 ft)

#### **Enhanced Crossings**

- Willoughby Ave at Pratt entrance
- Willoughby Ave and Emerson Pl
- **6** DeKalb Ave between Hall and Classon at B38 stop