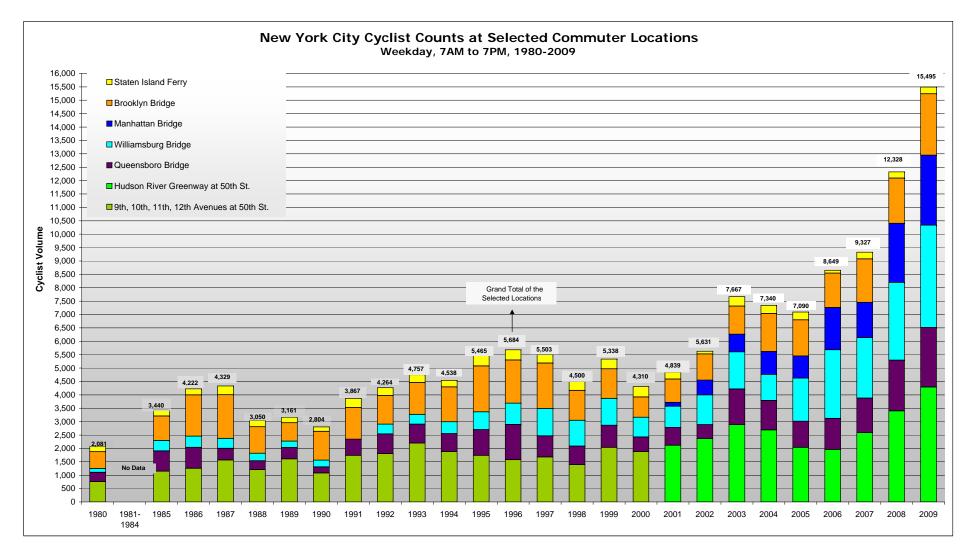

2,294              | 2,606               | 3,823                  | 2,225                | 4,289                                      |                                                    | 15,495         |

#### Notes:

- 1. Count is on a single mid-summer weekday from 7AM to 7PM from 1980, and 1985-2006
- 2. There is no data available for 12th Avenue in 1986 and the Williamsburg Bridge in 1991
- 3. The value for 2007 is the average of 3 counts taken in 2007 (in May, August & September)
- 4. The value for 2008 and 2009 is the average of 10 counts taken between April and October
- 5. The Hudson River Greenway and Manhatan Bridge path opened to cycling in 2001
- 6. For years prior to availability of the Hudson River Greenway, data for 9th, 10th, 11th and 12th avenues are shown as a proxy





#### Notes

- 1. Count is on a single summer weekday from 7AM to 7PM from 1980, and 1985-2006
- 2. There is no data available for 12th Avenue in 1986 and the Williamsburg Bridge in 1991
- 3. The value for 2007 is the average of 3 counts taken in 2007 (in May, August & September)
- 4. The value for 2008 and 2009 is the average of 10 counts taken between April and October  $\,$
- 5. The Hudson River Greenway and Manhatan Bridge path opened to cycling in 2001
- 6. For years prior to availability of the Hudson River Greenway, data for 9th, 10th, 11th and 12th avenues are shown as a proxy
- 7. 9th through 12th Avenues is removed from the count from 2001 forward when the Hudson River Greenway enters the count

JANETTE SADIK-KHAN, Commissioner

## 2009 NYC Commuter Cycling Indicator

## An Esti