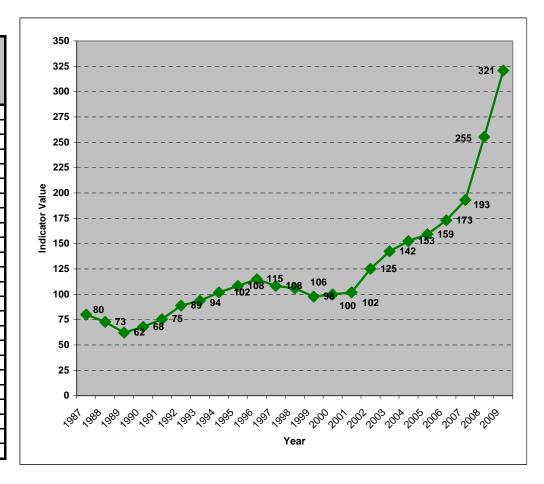

# **NYC Commuter Cycling Indicator**

## **Based on Counts at Selected Commuter Locations**

Indexed to Year 2000 = 100

| Year | Value for<br>Indicator | Index of Value<br>for Indicator:<br>100 for Yr 2000 | Year to Year<br>Growth<br>(% Change) | Year to Year<br>Growth<br>(Cyclists<br>Counted) |
|------|------------------------|-----------------------------------------------------|--------------------------------------|-------------------------------------------------|
| 1986 | 3,997                  | 83                                                  | n/a                                  | n/a                                             |
| 1987 | 3,867                  | 80                                                  | -3%                                  | -130                                            |
| 1988 | 3,513                  | 73                                                  | -9%                                  | -354                                            |
| 1989 | 3,005                  | 62                                                  | -14%                                 | -508                                            |
| 1990 | 3,277                  | 68                                                  | 9%                                   | 272                                             |
| 1991 | 3,645                  | 75                                                  | 11%                                  | 368                                             |
| 1992 | 4,294                  | 89                                                  | 18%                                  | 649                                             |
| 1993 | 4,518                  | 94                                                  | 5%                                   | 224                                             |
| 1994 | 4,918                  | 102                                                 | 9%                                   | 400                                             |
| 1995 | 5,229                  | 108                                                 | 6%                                   | 311                                             |
| 1996 | 5,551                  | 115                                                 | 6%                                   | 322                                             |
| 1997 | 5,229                  | 108                                                 | -6%                                  | -322                                            |
| 1998 | 5,114                  | 106                                                 | -2%                                  | -115                                            |
| 1999 | 4,716                  | 98                                                  | -8%                                  | -398                                            |
| 2000 | 4,829                  | 100                                                 | 2%                                   | 113                                             |
| 2001 | 4,927                  | 102                                                 | 2%                                   | 98                                              |
| 2002 | 6,046                  | 125                                                 | 23%                                  | 1,119                                           |
| 2003 | 6,879                  | 142                                                 | 14%                                  | 834                                             |
| 2004 | 7,366                  | 153                                                 | 7%                                   | 486                                             |
| 2005 | 7,693                  | 159                                                 | 4%                                   | 327                                             |
| 2006 | 8,355                  | 173                                                 | 9%                                   | 662                                             |
| 2007 | 9,327                  | 193                                                 | 12%                                  | 971                                             |
| 2008 | 12,328                 | 255                                                 | 32%                                  | 3,001                                           |
| 2009 | 15,495                 | 321                                                 | 26%                                  | 3,167                                           |

#### Notes:

- 1. Value for Indicator comes from weekday 12 hour (7am-7pm) counts at 6 key NYC locations
- 2. From 1985 until 2006, this count was taken only once per year. Due to volatility the "Value for Indicator" in this period is the average of the current year's count and the count of the prior and subsequent years
- 3. The value for 2007 is the average of 3 counts taken in 2007 (in May, August & September)
- 4. The value for 2008 and 2009 is the average of 10 counts taken between April and October