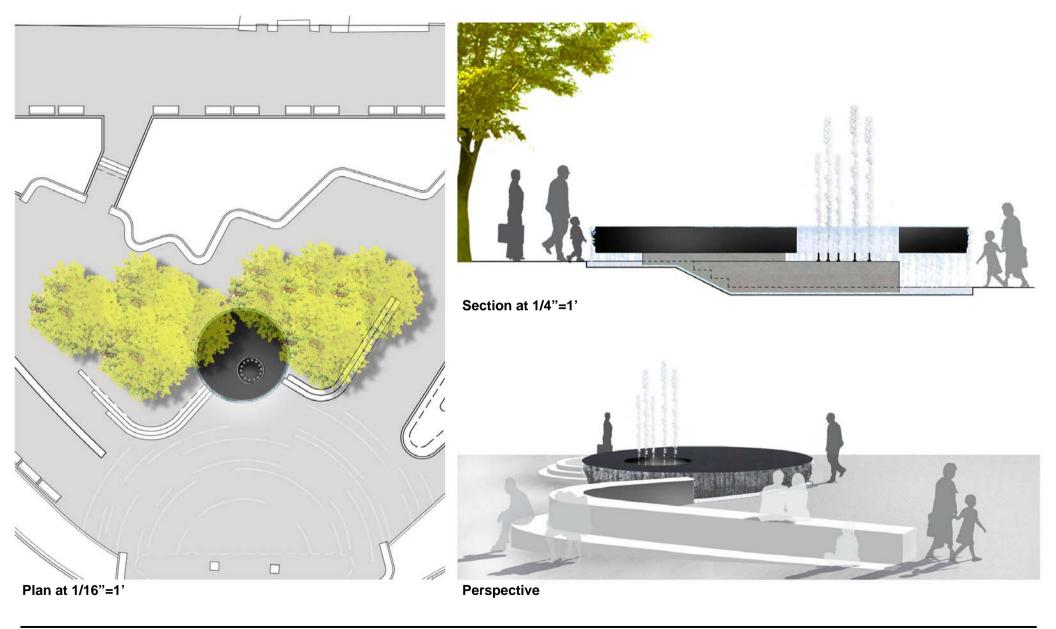

Section A at Chatham Square

Stantec | Thomas Balsley Associates DDC

Reconstruction of Chatham Square & Park Row Section Scale: 3/32"=1' Chatham Square Preliminary Section 18

Reconstruction of Chatham Square & Park Row Water Feature Precedents 19

Reconstruction of Chatham Square & Park Row Plan & Section Scale as noted Water Feature Details <sub>20</sub>

DDC

21

Elevation

Plan

Stantec | Thomas Balsley Associates DDC

Reconstruction of Chatham Square & Park Row Elevation & Plan Scale: 3/8"=1' **Bench Details 2** 