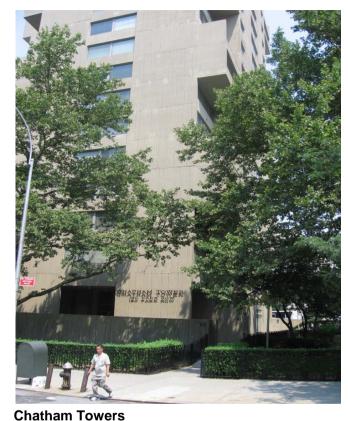

Chatham Towers

The northern block is bordered by two high rise residential buildings, Chatham Towers and Chatham Green, and intersects Pearl Street by the Federal Building

Stantec | Thomas Balsley Associates DDC