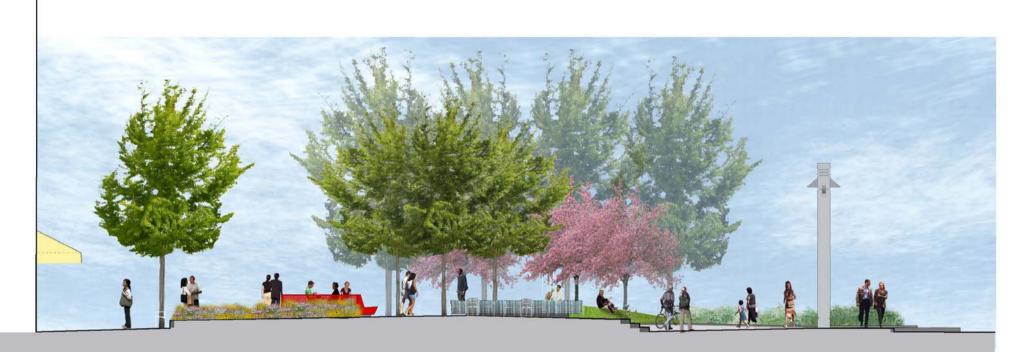

Section A at Chatham Square

Stantec | Thomas Balsley Associates DDC

Reconstruction of Chatham Square & Park Row Section Scale: 3/32"=1' Chatham Square Preliminary Section 18

Reconstruction of Chatham Square & Park Row Water Feature Precedents 19