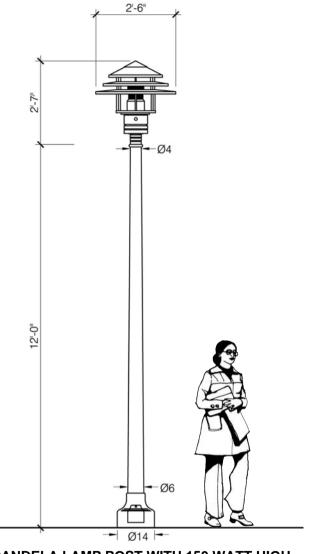

View 2: Proposed Police Plaza Tunnel 40

CANDELA LAMP POST WITH 150 WATT HIGH PRESSURE SODIUM LUMINAIRE

Stantec | Thomas Balsley Associates DDC

Reconstruction of Chatham Square & Park Row Elevation Scale: NTS Candela Pedestrian Light Pole 41