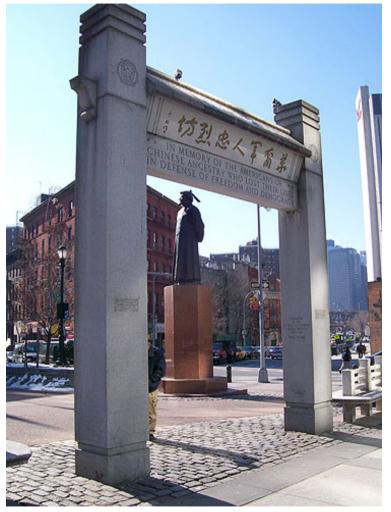

Kimlau Arch & Lin Ze Xu Statue

Looking West From Oliver St.

Looking SW from Chatham Sq.

Looking North From Chatham Sq.

- A mix of low, older brick mixed-use buildings
- High volumes of shoppers, visitors and travelers

Reconstruction of Chatham Square & Park Row Chatham Square Existing Conditions

Kimlau Arch

Lin Ze Xu Statue

Reconstruction of Chatham Square & Park Row Chatham Square Monuments 6

**Chatham Green** 

**Chatham Green** 