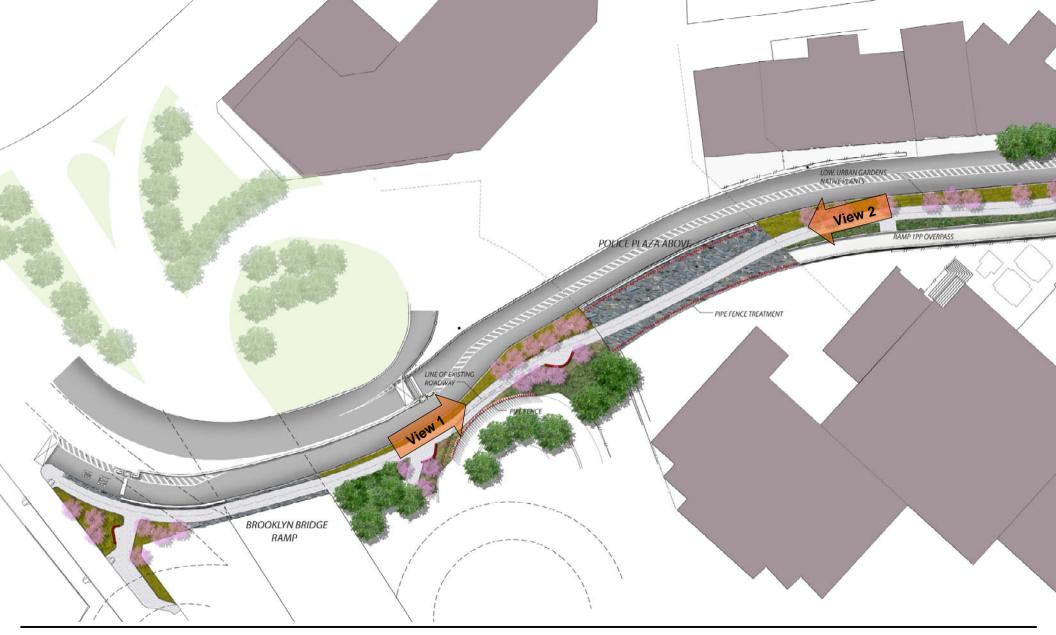

Reconstruction of Chatham Square & Park Row Plan Scale: 1"=150' Pedestrian Ramp Key Plan 44

| Stantec   TBA   WAI   CSA Group |  |
|---------------------------------|--|
| DDC   DOT                       |  |

Park Row Pedestrian Ramp Plan Scale: 1/32"=1' Park Row Pedestrian Ramp  $_{\rm 45}$ 

Park Row Pedestrian Ramp from Pearl St to Police Plaza

Stantec | TBA | WAI | CSA Group DDC | DOT Park Row Pedestrian Ramp West Elevation Scale: 3/32"=1' Park Row Pedestrian Ramp  $_{\rm 46}$ 