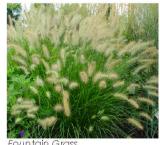

#### **Grasses**

Calamagrostis x acutifolia 'Karl Forster' Deschampsia cespitosa 'Goldtau' Miscanthus sinensis 'Purpurescens' Miscanthus sinensis variegatus Molina caerulea 'Transparent' Panicum virgatum 'Shenandoah' Pennisetum alopecuroides 'Hameln' Sporobolus heterolepsis Princeton Sentry Magyar Ginkgo Okame Cherry Yoshino Cherry Sargent's Cherry Autumnalis Flowering Cherry Pin Oak Red Oak

Karl Forster Feather Reed Grass Gold Dew Tufted Hair Grass Purpurescens Grass Variegated Japanese Silver Grass Purple Moor Grass Shenandoah Switch Grass Hameln Fountain Grass Prairie Dropseed

Okame Cherry