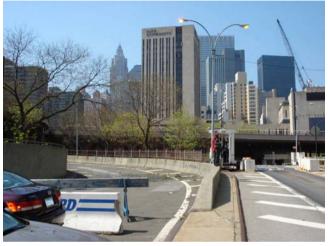

Park Row South Existing Conditions

Frankfort Street

Park Row at Frankfort Street

Brooklyn Bridge Ramp at Park Row

Brooklyn Bridge & Frankfort Street Existing Conditions 10

Reconstruction of Chatham Square & Park Row Plan Scale: 1"=150' **Proposed Alignments** 