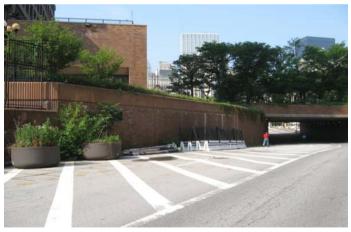

Police Plaza overpass from Park Row

Park Row Center Existing Conditions

**View from Police Plaza Overpass** 

Federal Building at Pearl Street & Park Row

View of Park Row and Brooklyn Bridge Ramp from Police Plaza

- Site passes by a Federal Courthouse and the NYC Police Headquarters
- Site passes beneath overpass connecting the Municipal Building to One Police Plaza South
- Site connects to Frankfort street near the off ramps to the Brooklyn Bridge