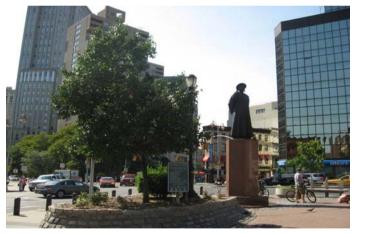

Kimlau Arch & Lin Ze Xu Statue

Looking West From Oliver St.

Looking SW from Chatham Sq.

Looking North From Chatham Sq.

- A mix of low, older brick mixed-use buildings
- High volumes of shoppers, visitors and travelers

Reconstruction of Chatham Square & Park Row Chatham Square Existing Conditions

Kimlau Arch

Lin Ze Xu Statue

Reconstruction of Chatham Square & Park Row Chatham Square Monuments 6

**Chatham Green** 

**Chatham Green** 