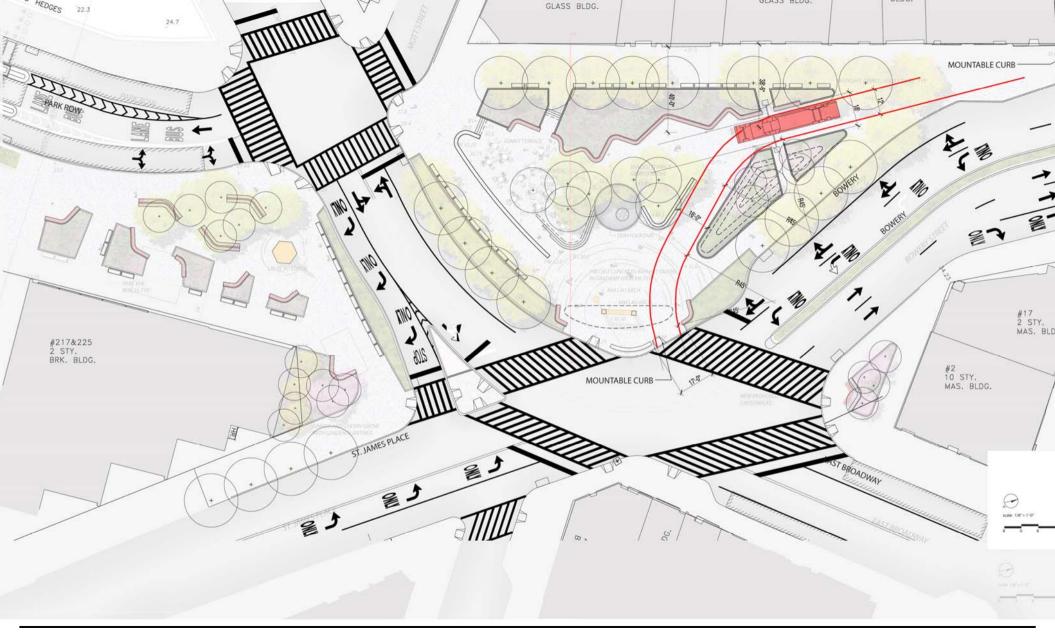

Reconstruction of Chatham Square & Park Row Plan Scale: 1"=30' Chatham Square Preliminary Plan 16

Reconstruction of Chatham Square & Park Row Plan Scale: 1"=30' Chatham Square Fire Truck Access Plan 17

Reconstruction of Chatham Square & Park Row Plan Scale: 1"=150' Park Row & Chatham Sq. Lighting Plan 42

Reconstruction of Chatham Square & Park Row Plan F Scale: 1"=150'

Park Row & Chatham Sq. Pavement Plan 43

Reconstruction of Chatham Square & Park Row Plan Scale: 1"=150' Pedestrian Ramp Key Plan 44

| Stantec   TBA   WAI   CSA Group |  |
|---------------------------------|--|
| DDC   DOT                       |  |