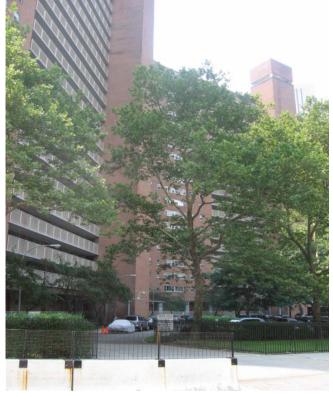

Chatham Towers

The northern block is bordered by two high rise residential buildings, Chatham Towers and Chatham Green, and intersects Pearl Street by the Federal Building

Stantec | Thomas Balsley Associates DDC