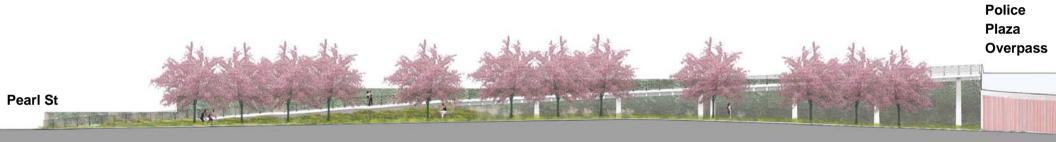

Park Row Pedestrian Ramp Plan Scale: 1/32"=1' Park Row Pedestrian Ramp  $_{\rm 45}$ 

Park Row Pedestrian Ramp from Pearl St to Police Plaza

Stantec | TBA | WAI | CSA Group DDC | DOT Park Row Pedestrian Ramp West Elevation Scale: 3/32"=1' Park Row Pedestrian Ramp  $_{\rm 46}$ 