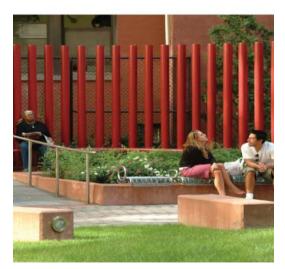

Section A at Chatham Square

Stantec | Thomas Balsley Associates DDC

Reconstruction of Chatham Square & Park Row Section Scale: 3/32"=1' Chatham Square Preliminary Section 18

Reconstruction of Chatham Square & Park Row Water Feature Precedents 19

Reconstruction of Chatham Square & Park Row Plan & Section Scale as noted Water Feature Details <sub>20</sub>

DDC

21

Elevation

Plan

Stantec | Thomas Balsley Associates DDC

Reconstruction of Chatham Square & Park Row Elevation & Plan Scale: 3/8"=1' **Bench Details 2** 