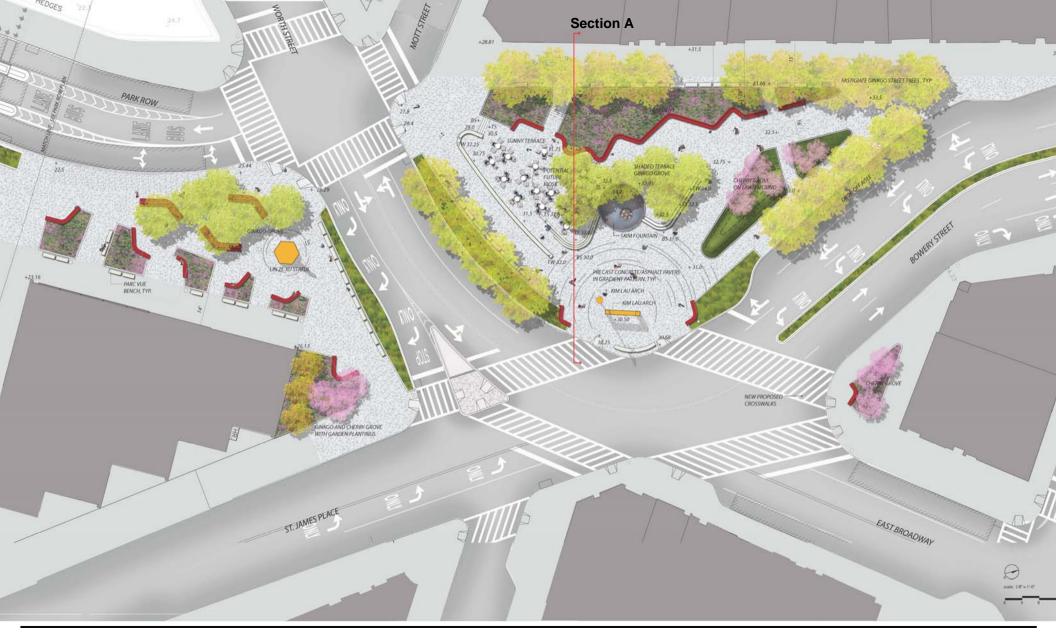

**Reconstruction of Chatham Square & Park Row**  Plan Scale: 1"=40'

Chatham Square Existing Configuration 12

Reconstruction of Chatham Square & Park Row Plan Scale: 1"=40' Chatham Square Proposed Configuration 13

Reconstruction of Chatham Square & Park Row Plan Scale: 1"=30' Chatham Square Preliminary Plan 16

Reconstruction of Chatham Square & Park Row Plan Scale: 1"=30' Chatham Square Fire Truck Access Plan 17

Section A at Chatham Square

Stantec | Thomas Balsley Associates DDC

Reconstruction of Chatham Square & Park Row Section Scale: 3/32"=1' Chatham Square Preliminary Section 18

Reconstruction of Chatham Square & Park Row Water Feature Precedents 19