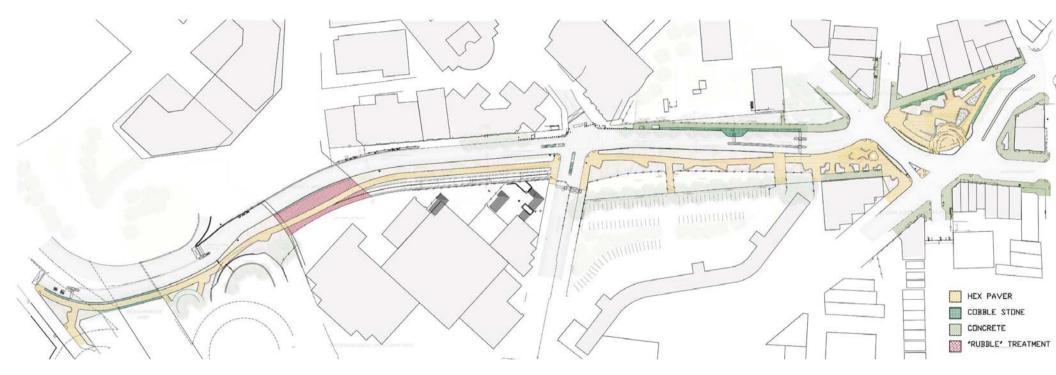

Reconstruction of Chatham Square & Park Row Plan Scale: 1"=150' Park Row & Chatham Sq. Lighting Plan 42

Reconstruction of Chatham Square & Park Row Plan F Scale: 1"=150'

Park Row & Chatham Sq. Pavement Plan 43