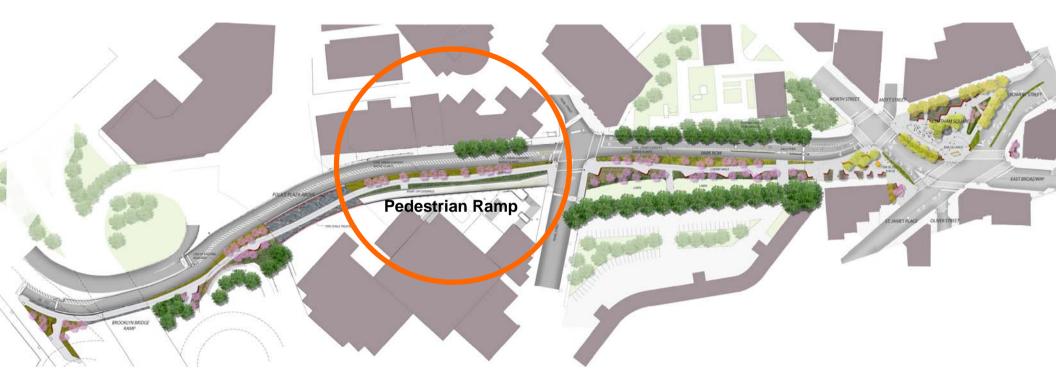

Reconstruction of Chatham Square & Park Row Plan Scale: 1"=150' Pedestrian Ramp Key Plan 44

| Stantec   TBA   WAI   CSA Group |  |
|---------------------------------|--|
| DDC   DOT                       |  |