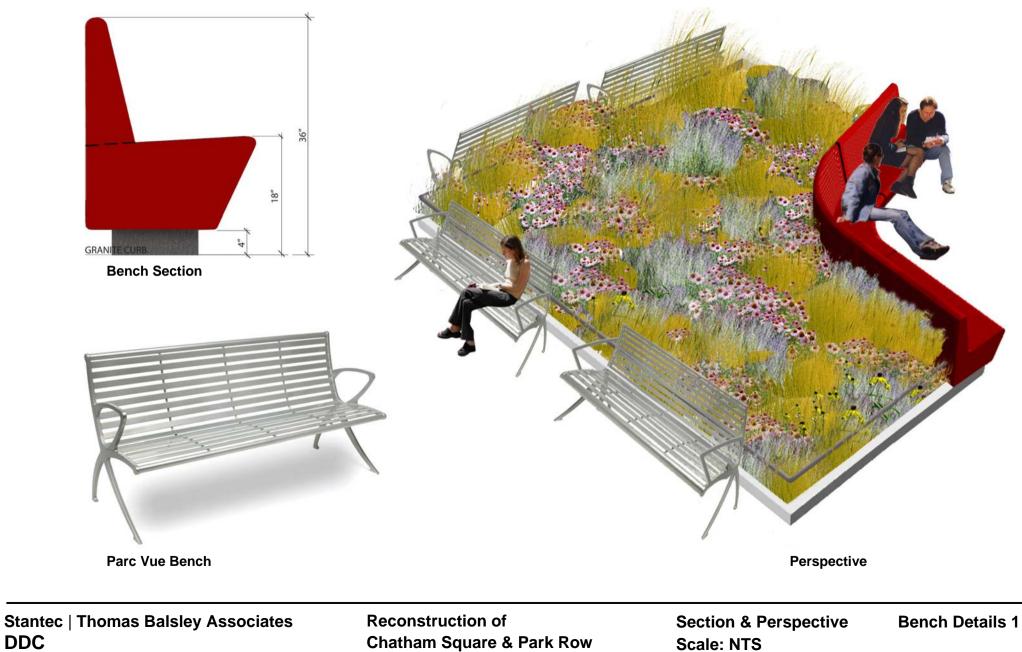

Reconstruction of Chatham Square & Park Row Plan & Section Scale as noted Water Feature Details <sub>20</sub>

DDC

21

Elevation

Plan

Stantec | Thomas Balsley Associates DDC

Reconstruction of Chatham Square & Park Row Elevation & Plan Scale: 3/8"=1' **Bench Details 2** 