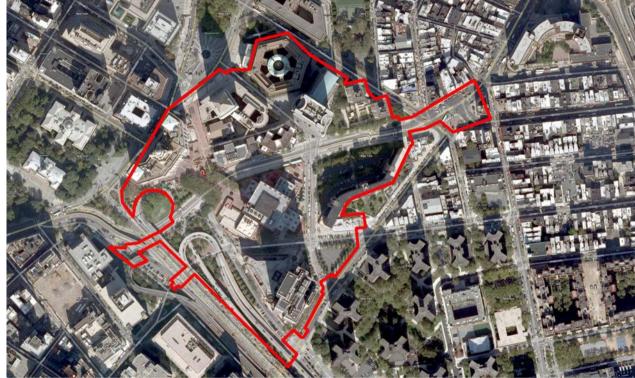

ha

Location Map - Borough

Location Map - Neighborhood

Location Map

Reconstruction of Chatham Square & Park Row Aerial Photo Scale: 1"=200' Reconnecting Chinatown <sub>3</sub>

Reconstruction of Chatham Square & Park Row Aerial Photo Scale: 1"=200' Reconnecting Chinatown