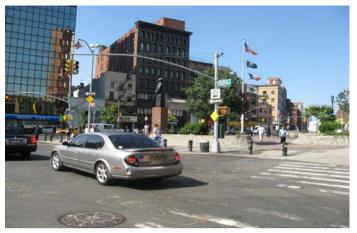

Reconstruction of Chatham Square & Park Row Chatham Square Existing Conditions

Kimlau Arch

Lin Ze Xu Statue

Reconstruction of Chatham Square & Park Row Chatham Square Monuments 6

**Chatham Green** 

**Chatham Green** 

Chatham Towers

The northern block is bordered by two high rise residential buildings, Chatham Towers and Chatham Green, and intersects Pearl Street by the Federal Building

Stantec | Thomas Balsley Associates DDC