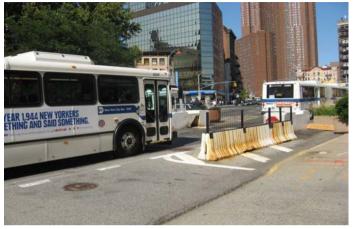

Park Row South Existing Conditions

Frankfort Street

Park Row at Frankfort Street

Brooklyn Bridge Ramp at Park Row

Brooklyn Bridge & Frankfort Street Existing Conditions 10

Reconstruction of Chatham Square & Park Row Plan Scale: 1"=150' **Proposed Alignments** 