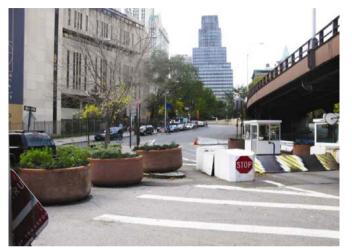

Reconstruction of Chatham Square & Park Row

Park Row North Existing Conditions 7

Looking South from Worth Street

Looking SE from Pearl Street at the approximate Location of the proposed pedestrian ramp

Looking North from Park Row towards Worth Street

Police Plaza overpass from Park Row

Park Row Center Existing Conditions

**View from Police Plaza Overpass** 

Federal Building at Pearl Street & Park Row

View of Park Row and Brooklyn Bridge Ramp from Police Plaza