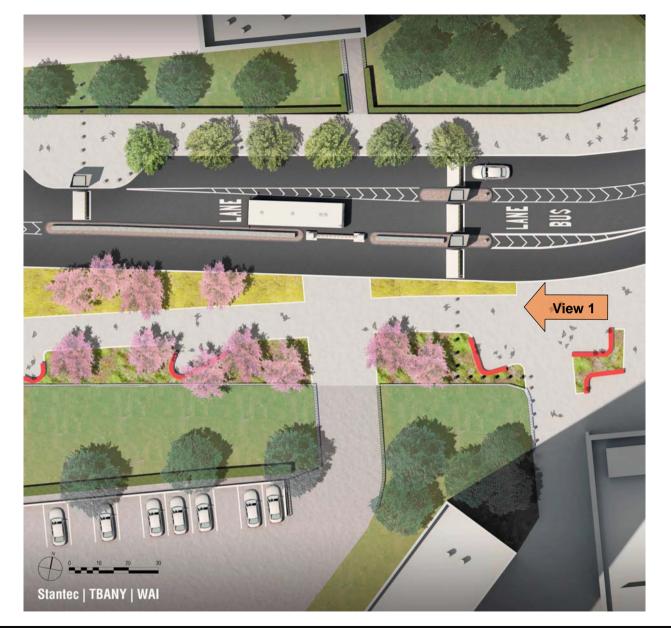

Stantec | TBA | WAI DDC Reconstruction of Chatham Square & Park Row Plan Scale as noted Park Row at Worth Street 55

Reconstruction of Chatham Square & Park Row View 1: Security Elements at Park Row & Worth Street 56