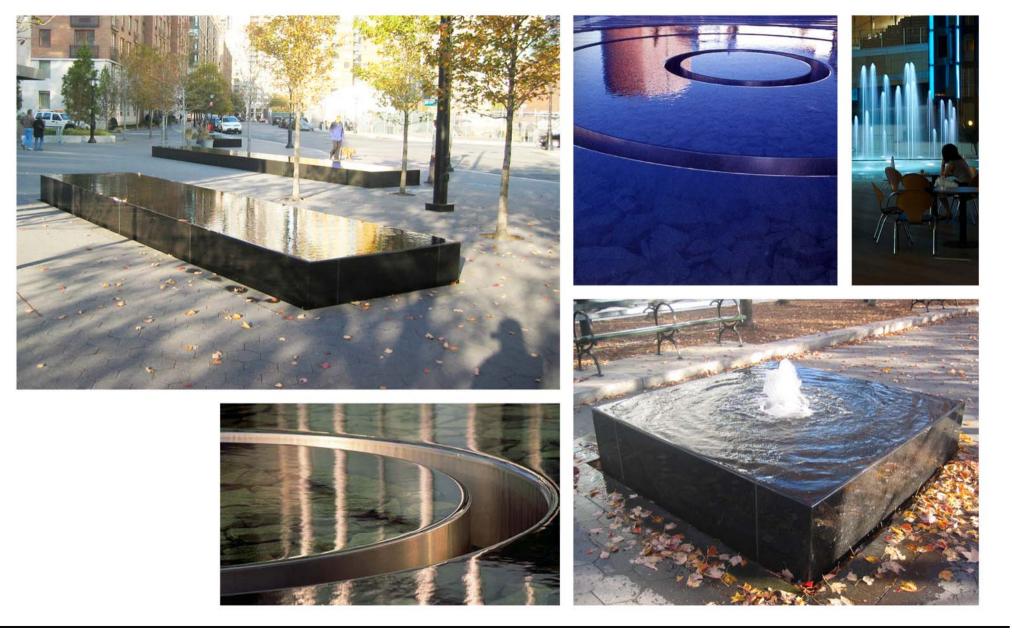

Section A at Chatham Square

Stantec | Thomas Balsley Associates DDC

Reconstruction of Chatham Square & Park Row Section Scale: 3/32"=1' Chatham Square Preliminary Section 18

Reconstruction of Chatham Square & Park Row Water Feature Precedents 19

Reconstruction of Chatham Square & Park Row Plan & Section Scale as noted Water Feature Details <sub>20</sub>

DDC

21

Elevation

Plan

Stantec | Thomas Balsley Associates DDC

Reconstruction of Chatham Square & Park Row Elevation & Plan Scale: 3/8"=1' **Bench Details 2** 