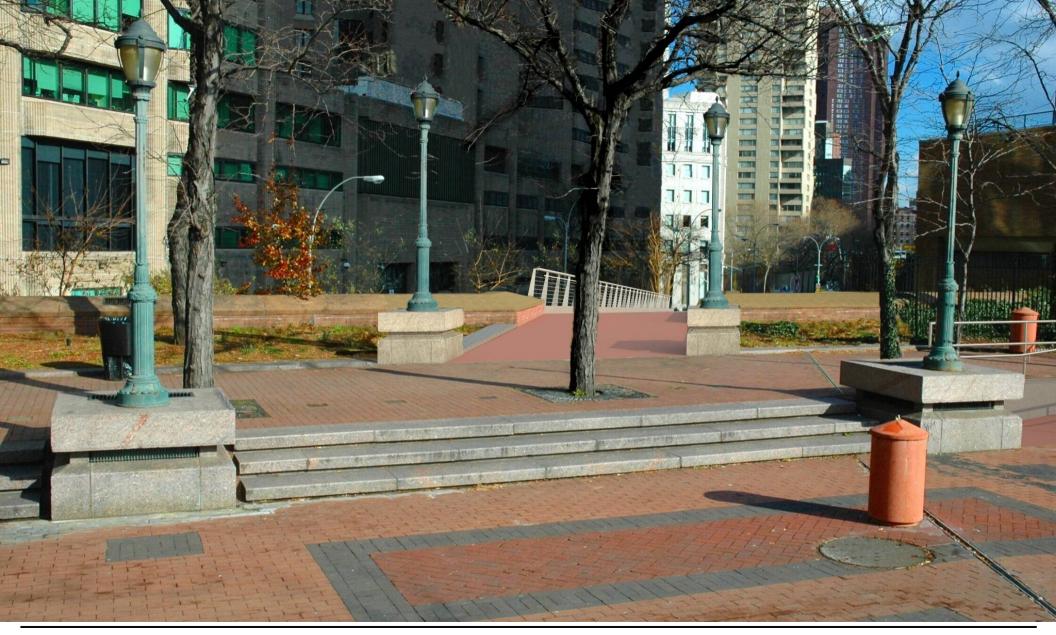

Dwarf Skimmia

Russian Sage

**Plant List 3** 

Stantec | Thomas Balsley Associates DDC

Reconstruction of Chatham Square & Park Row

Reconstruction of Chatham Square & Park Row Chatham Square View 1: Existing Condition 27