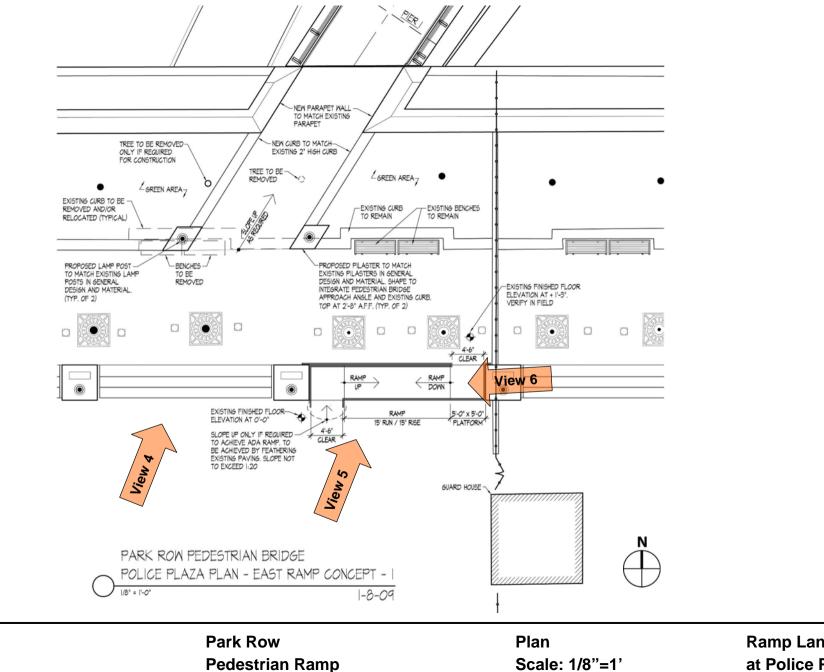

**Ramp Landing** at Police Plaza 51

Park Row Pedestrian Ramp Ramp Landing at Police Plaza View 4  $_{\rm 52}$ 

Park Row Pedestrian Ramp Ramp Landing at Police Plaza View 5  $_{\rm 53}$ 

Park Row Pedestrian Ramp Ramp Landing at Police Plaza View 6  $_{54}$ 