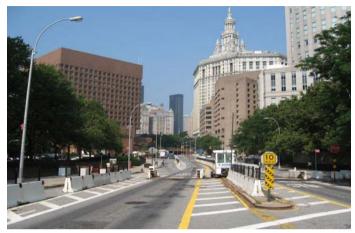

Police Plaza overpass from Park Row

Park Row Center Existing Conditions

**View from Police Plaza Overpass** 

Federal Building at Pearl Street & Park Row

View of Park Row and Brooklyn Bridge Ramp from Police Plaza

- Site passes by a Federal Courthouse and the NYC Police Headquarters
- Site passes beneath overpass connecting the Municipal Building to One Police Plaza South
- Site connects to Frankfort street near the off ramps to the Brooklyn Bridge