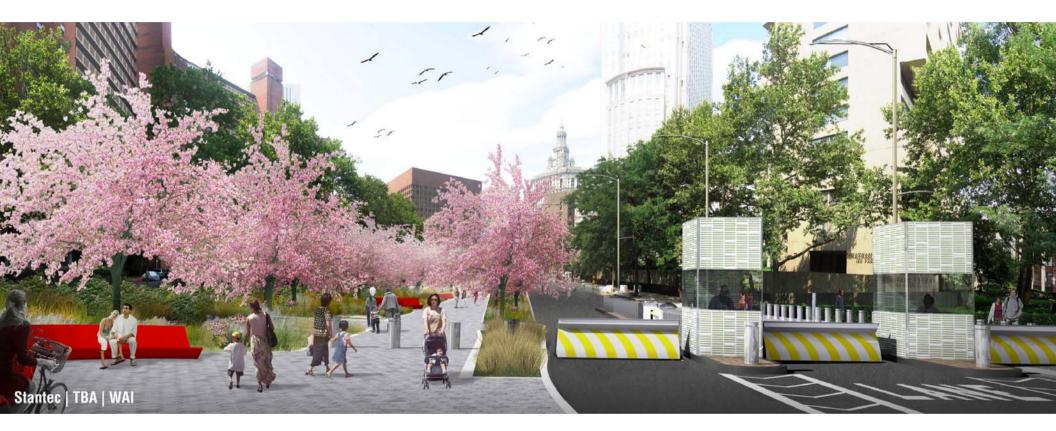

Stantec | TBA | WAI DDC Reconstruction of Chatham Square & Park Row Plan Scale as noted Park Row at Worth Street 55

Reconstruction of Chatham Square & Park Row View 1: Security Elements at Park Row & Worth Street 56