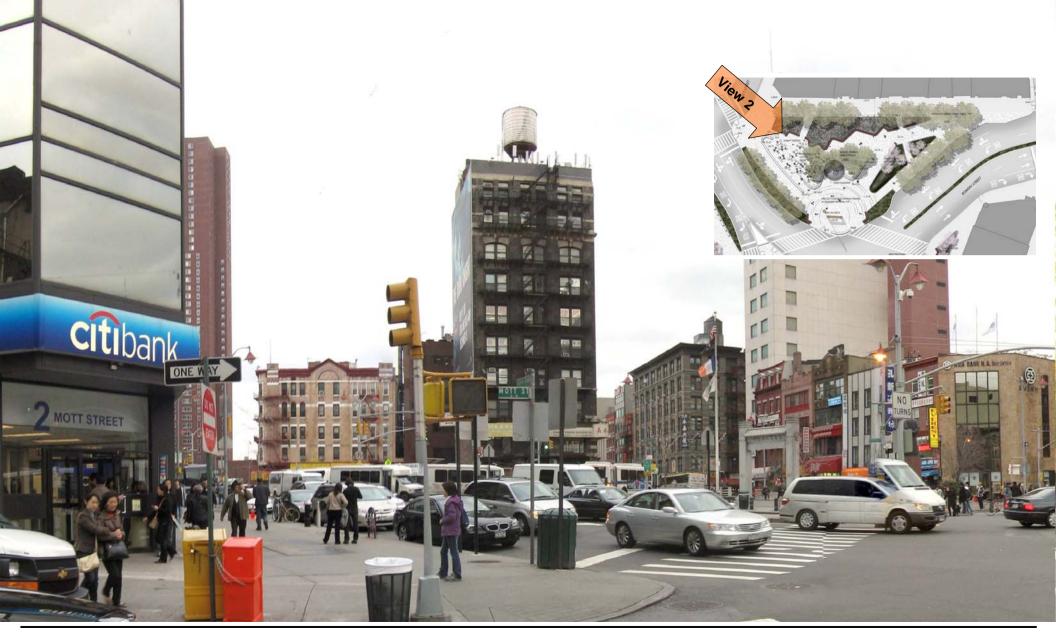

Reconstruction of Chatham Square & Park Row

Reconstruction of Chatham Square & Park Row Chatham Square View 2: Existing Condition 29

Reconstruction of Chatham Square & Park Row Chatham Square Photomontage View 2  $_{\rm _{30}}$ 