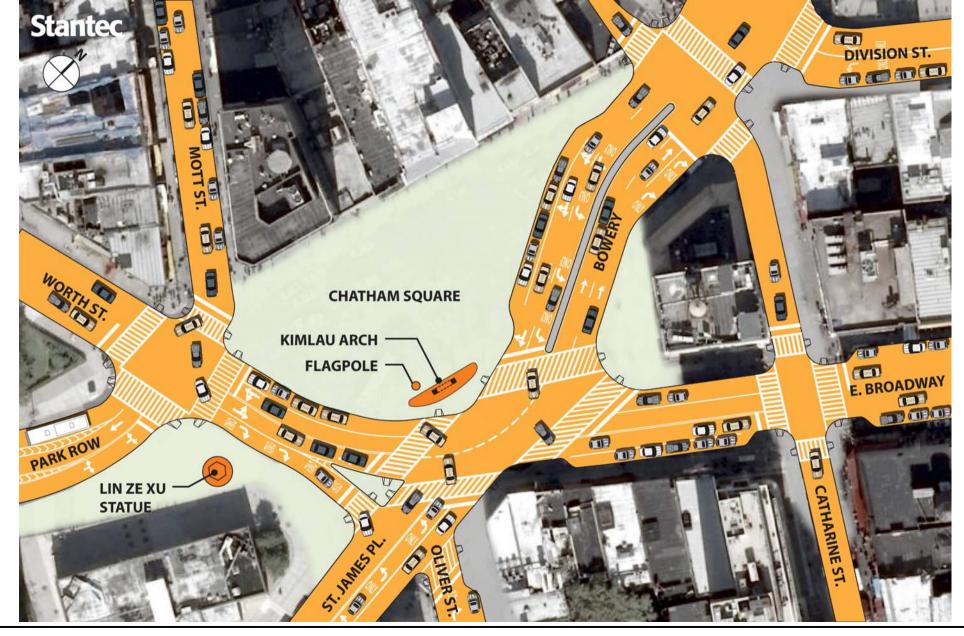

**Reconstruction of Chatham Square & Park Row**  Plan Scale: 1"=40'

Chatham Square Existing Configuration 12

Reconstruction of Chatham Square & Park Row Plan Scale: 1"=40' Chatham Square Proposed Configuration 13

Reconstruction of Chatham Square & Park Row Plan Scale: 1"=150' Park Row & Chatham Sq. Preliminary Plan 14

Reconstruction of Chatham Square & Park Row Plan Scale: 1"=30' Chatham Square Utilities Conflicts Plan 15

Reconstruction of Chatham Square & Park Row Plan Scale: 1"=30' Chatham Square Preliminary Plan 16

Reconstruction of Chatham Square & Park Row Plan Scale: 1"=30' Chatham Square Fire Truck Access Plan 17