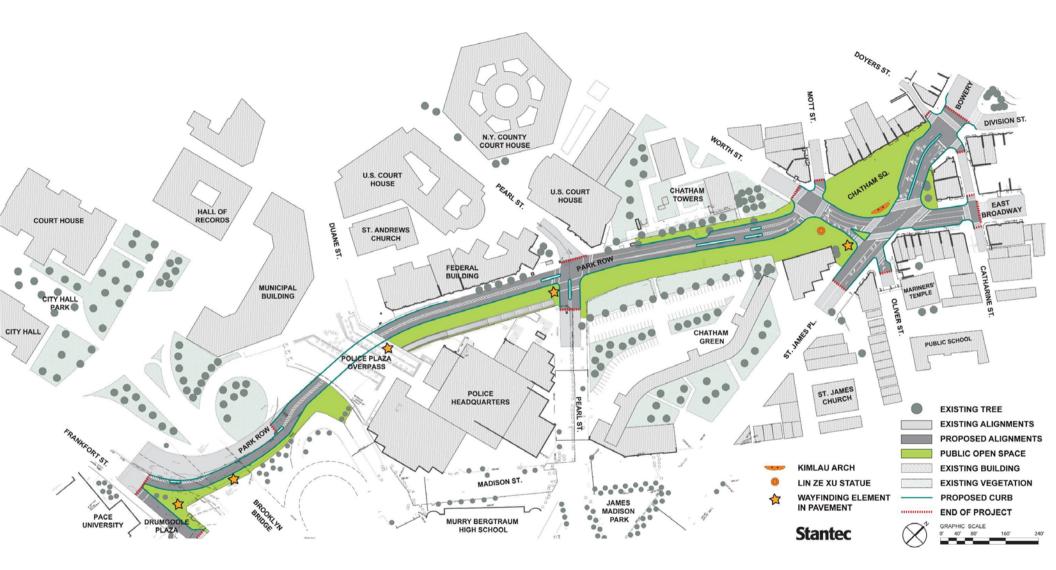

Park Row South Existing Conditions

Frankfort Street

Park Row at Frankfort Street

Brooklyn Bridge Ramp at Park Row

Brooklyn Bridge & Frankfort Street Existing Conditions 10

Reconstruction of Chatham Square & Park Row Plan Scale: 1"=150' **Proposed Alignments** 

**Reconstruction of Chatham Square & Park Row**  Plan Scale: 1"=40'

Chatham Square Existing Configuration 12

Reconstruction of Chatham Square & Park Row Plan Scale: 1"=40' Chatham Square Proposed Configuration 13

Reconstruction of Chatham Square & Park Row Plan Scale: 1"=150' Park Row & Chatham Sq. Preliminary Plan 14

Reconstruction of Chatham Square & Park Row Plan Scale: 1"=30' Chatham Square Utilities Conflicts Plan 15