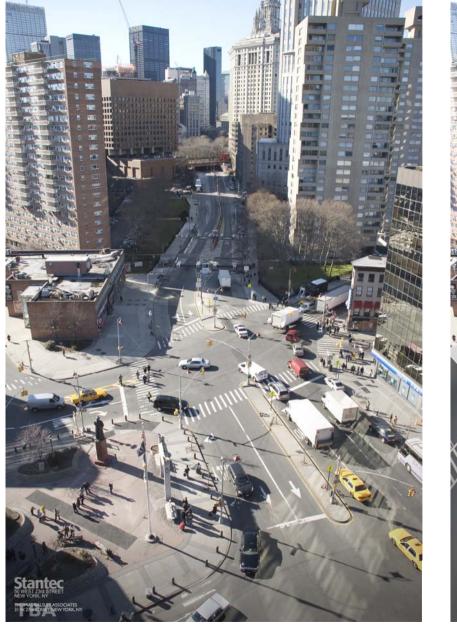

**Reconstruction of Chatham Square & Park Row**  Plan Scale: 1"=40'

Chatham Square Existing Configuration 12

Reconstruction of Chatham Square & Park Row Plan Scale: 1"=40' Chatham Square Proposed Configuration 13