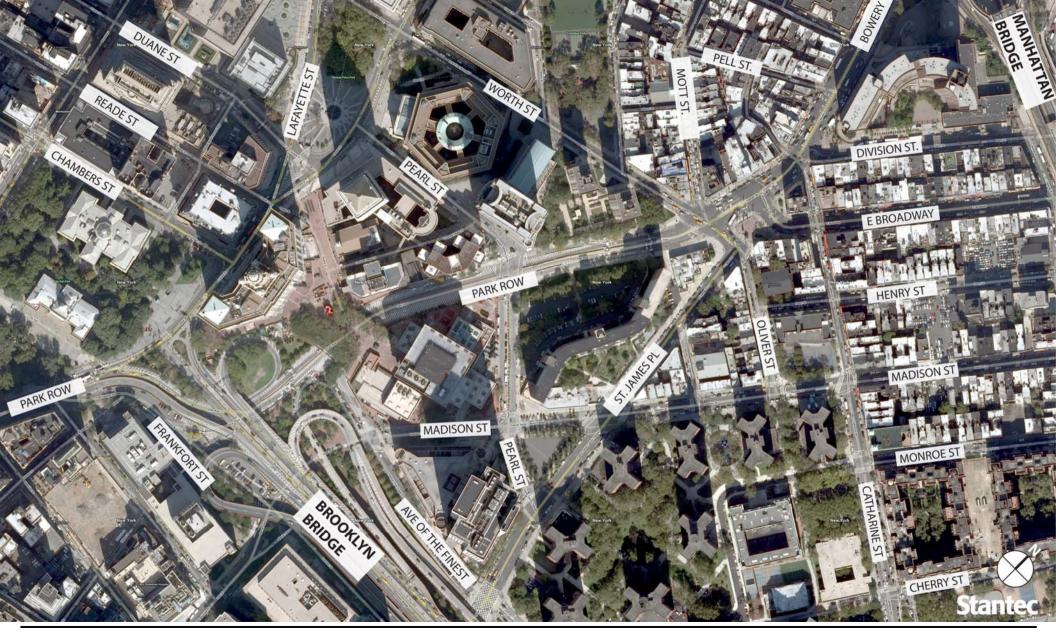

Chatham Towers

The northern block is bordered by two high rise residential buildings, Chatham Towers and Chatham Green, and intersects Pearl Street by the Federal Building

Stantec | Thomas Balsley Associates DDC

- Site passes by a Federal Courthouse and the NYC Police Headquarters
- Site passes beneath overpass connecting the Municipal Building to One Police Plaza South
- Site connects to Frankfort street near the off ramps to the Brooklyn Bridge