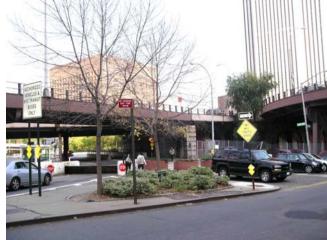

Police Plaza overpass from Park Row

Park Row Center Existing Conditions

**View from Police Plaza Overpass** 

Federal Building at Pearl Street & Park Row

View of Park Row and Brooklyn Bridge Ramp from Police Plaza

- Site passes by a Federal Courthouse and the NYC Police Headquarters
- Site passes beneath overpass connecting the Municipal Building to One Police Plaza South
- Site connects to Frankfort street near the off ramps to the Brooklyn Bridge