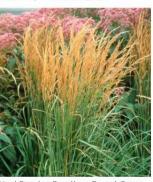

#### **Grasses**

Calamagrostis x acutifolia 'Karl Forster' Deschampsia cespitosa 'Goldtau' Miscanthus sinensis 'Purpurescens' Miscanthus sinensis variegatus Molina caerulea 'Transparent' Panicum virgatum 'Shenandoah' Pennisetum alopecuroides 'Hameln' Sporobolus heterolepsis Princeton Sentry Magyar Ginkgo Okame Cherry Yoshino Cherry Sargent's Cherry Autumnalis Flowering Cherry Pin Oak Red Oak

Karl Forster Feather Reed Grass Gold Dew Tufted Hair Grass Purpurescens Grass Variegated Japanese Silver Grass Purple Moor Grass Shenandoah Switch Grass Hameln Fountain Grass Prairie Dropseed

Okame Cherry