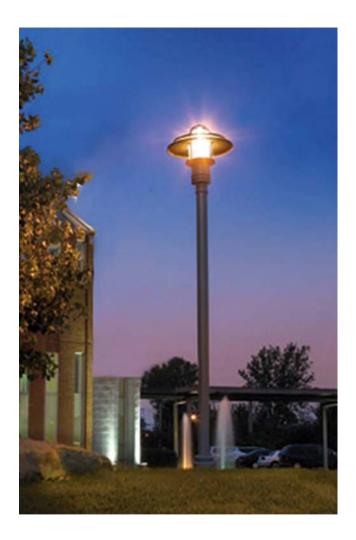

View 2: Proposed Police Plaza Tunnel 40

CANDELA LAMP POST WITH 150 WATT HIGH PRESSURE SODIUM LUMINAIRE

Stantec | Thomas Balsley Associates DDC

Reconstruction of Chatham Square & Park Row Elevation Scale: NTS Candela Pedestrian Light Pole 41