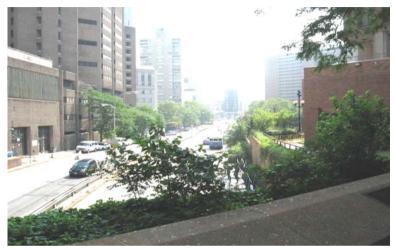

Police Plaza overpass from Park Row

Park Row Center Existing Conditions

**View from Police Plaza Overpass** 

Federal Building at Pearl Street & Park Row

View of Park Row and Brooklyn Bridge Ramp from Police Plaza

- Site passes by a Federal Courthouse and the NYC Police Headquarters
- Site passes beneath overpass connecting the Municipal Building to One Police Plaza South
- Site connects to Frankfort street near the off ramps to the Brooklyn Bridge