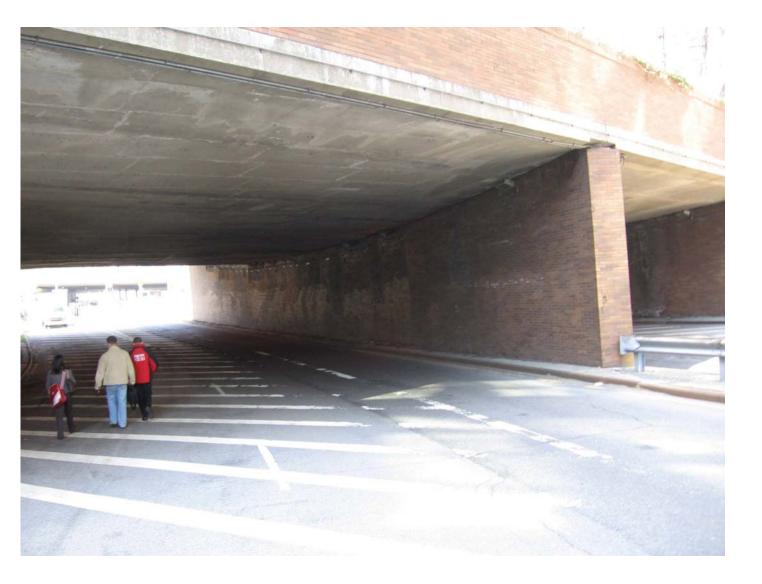

**Rubble Treatment** 

Wall Treatment

View 1: Looking North Toward Police Plaza Overpass

Stantec | Thomas Balsley Associates DDC

Reconstruction of Chatham Square & Park Row Park Row Tunnel Materials <sub>38</sub>

Reconstruction of Chatham Square & Park Row View 2: Existing Police Plaza Tunnel <sub>39</sub>

View 2: Police Plaza Tunnel

Section of Wall Treatment

Stantec | Thomas Balsley Associates DDC

Reconstruction of Chatham Square & Park Row Photomontage & Section Scale: NTS