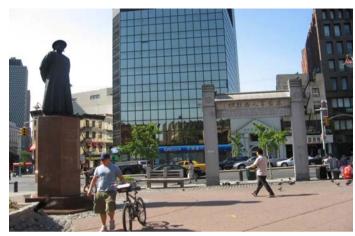

Kimlau Arch & Lin Ze Xu Statue

Looking West From Oliver St.

Looking SW from Chatham Sq.

Looking North From Chatham Sq.

- A mix of low, older brick mixed-use buildings
- High volumes of shoppers, visitors and travelers

Reconstruction of Chatham Square & Park Row Chatham Square Existing Conditions

Kimlau Arch

Lin Ze Xu Statue

Reconstruction of Chatham Square & Park Row Chatham Square Monuments 6

**Chatham Green** 

**Chatham Green** 