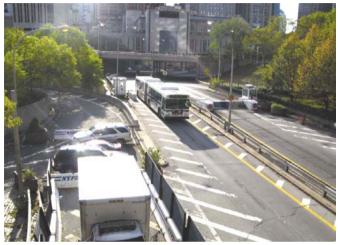

Police Plaza overpass from Park Row

Park Row Center Existing Conditions

**View from Police Plaza Overpass** 

Federal Building at Pearl Street & Park Row

View of Park Row and Brooklyn Bridge Ramp from Police Plaza

- Site passes by a Federal Courthouse and the NYC Police Headquarters
- Site passes beneath overpass connecting the Municipal Building to One Police Plaza South
- Site connects to Frankfort street near the off ramps to the Brooklyn Bridge