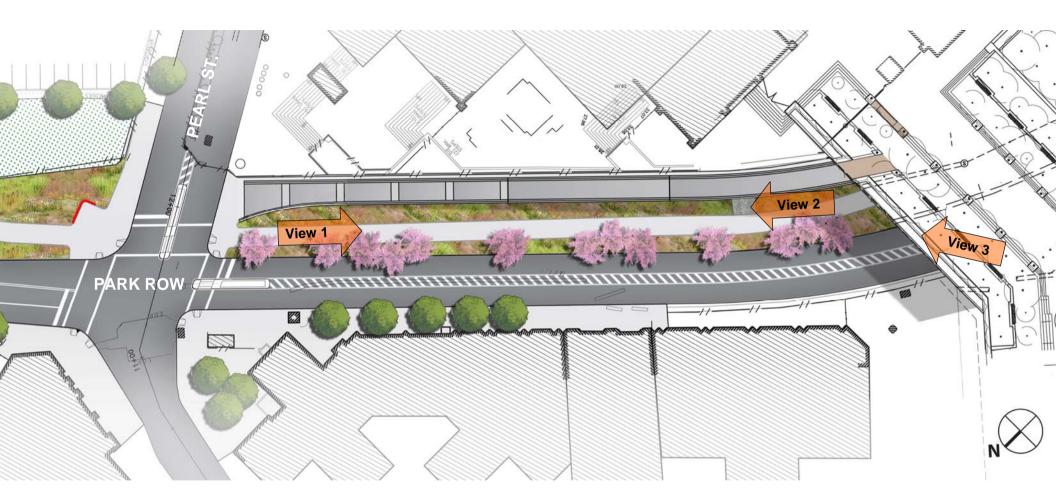

| Stantec | TBA   WAI | CSA Group |
|---------|-----------|-----------|
|         | ΤΟ        |           |

Park Row Pedestrian Ramp Plan Scale: 1/32"=1' Park Row Pedestrian Ramp 47

Stantec | TBA | WAI | CSA Group DDC | DOT Park Row Pedestrian Ramp Park Row Pedestrian Ramp View 1  $_{\rm _{48}}$ 

Stantec | TBA | WAI | CSA Group DDC | DOT

Park Row Pedestrian Ramp Park Row Pedestrian Ramp View 2  $_{\rm 49}$ 

Stantec | TBA | WAI | CSA Group DDC | DOT

Park Row Pedestrian Ramp Park Row Pedestrian Ramp View 3  $_{50}$ 