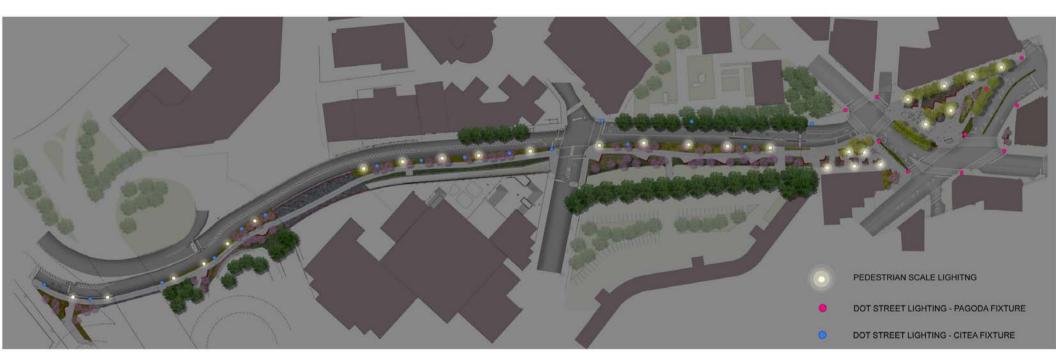

Reconstruction of Chatham Square & Park Row Plan Scale: 1"=150' Park Row & Chatham Sq. Lighting Plan 42

Reconstruction of Chatham Square & Park Row Plan F Scale: 1"=150'

Park Row & Chatham Sq. Pavement Plan 43