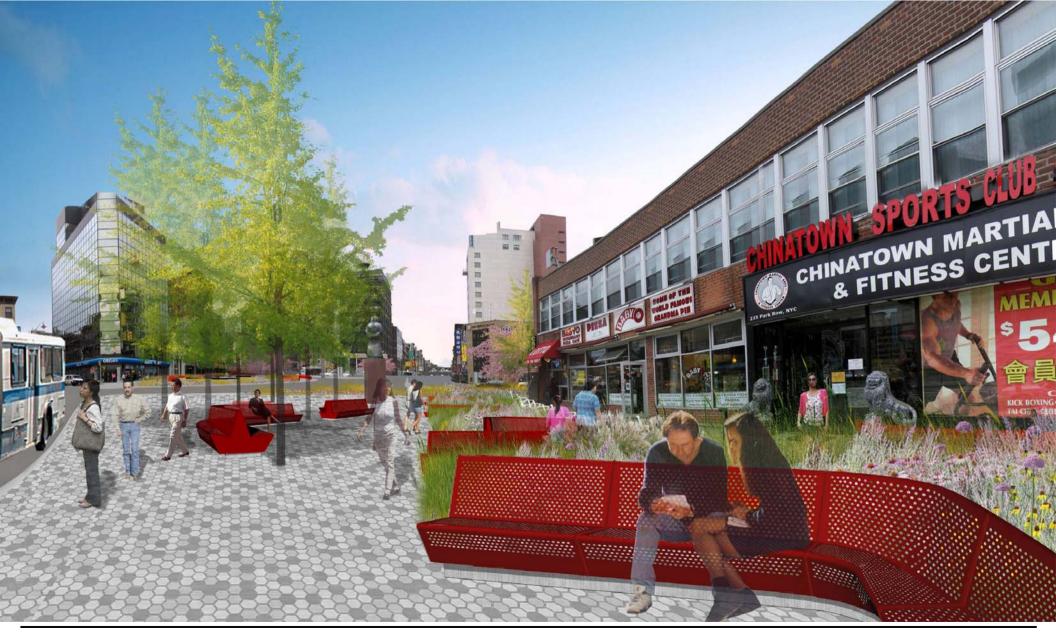

Reconstruction of Chatham Square & Park Row Chatham Square View 3: Existing Condition <sub>31</sub>

Reconstruction of Chatham Square & Park Row Chatham Square Photomontage View 3  $_{\rm 32}$ 

Reconstruction of Chatham Square & Park Row Park Row between Chatham Sq & Police Plaza  $_{33}$ 