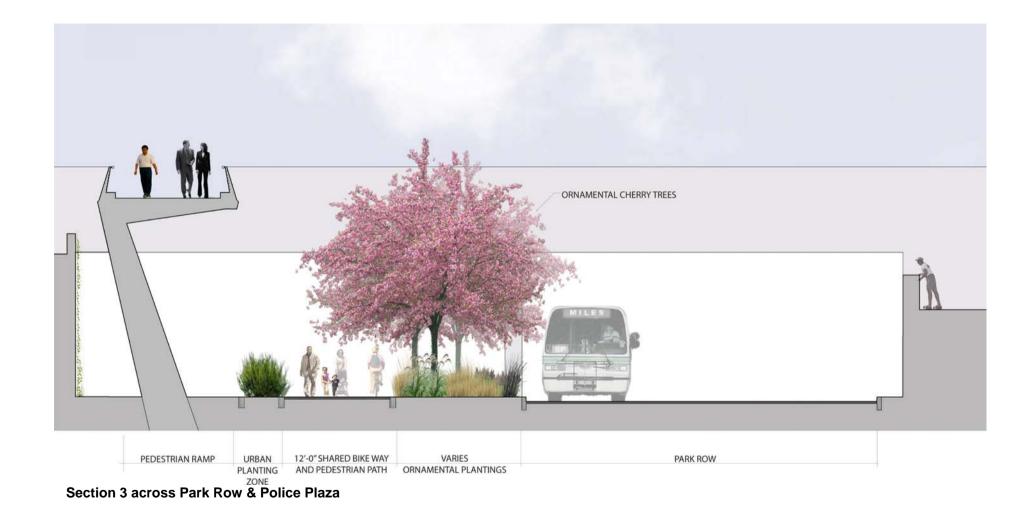

Section Scale: 1/8"=1' Section 2

Reconstruction of Chatham Square & Park Row Section Scale: 1/8"=1' **Section 3** 

Reconstruction of Chatham Square & Park Row Park Row Between Frankfort St & Police Plaza 37