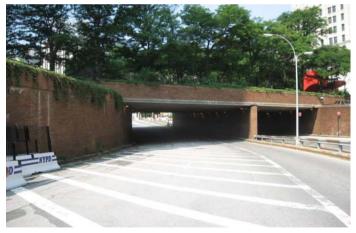

Police Plaza overpass from Park Row

Park Row Center Existing Conditions

**View from Police Plaza Overpass** 

Federal Building at Pearl Street & Park Row

View of Park Row and Brooklyn Bridge Ramp from Police Plaza

- Site passes by a Federal Courthouse and the NYC Police Headquarters
- Site passes beneath overpass connecting the Municipal Building to One Police Plaza South
- Site connects to Frankfort street near the off ramps to the Brooklyn Bridge