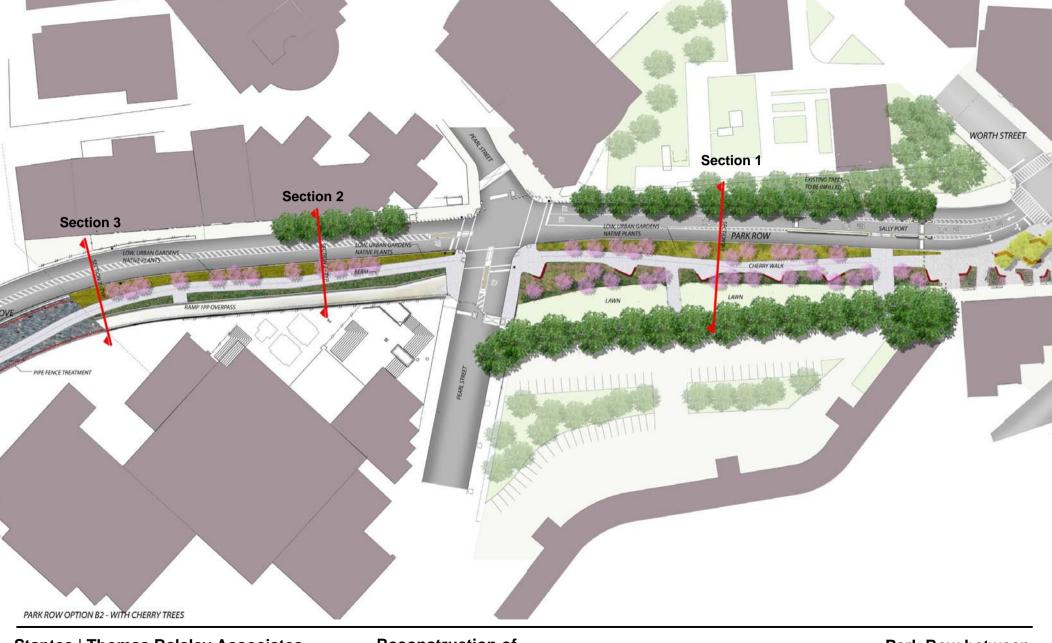

## Section 1 across Park Row between Chatham Square & Pearl Street

Reconstruction of Chatham Square & Park Row Section Scale: 3/32"=1' Section 1

| PEDESTRIAN RAMP BERM WITH<br>URBANPLANTING<br>Section 2 across Park Row 8<br>Ramp | PARK ROW | 6' SIDEWALK<br>STREET TREE ZONE<br>WITH COBBLESTONE<br>PAVERS |
|-----------------------------------------------------------------------------------|----------|---------------------------------------------------------------|

Section Scale: 1/8"=1' Section 2

Reconstruction of Chatham Square & Park Row Section Scale: 1/8"=1' **Section 3** 

Reconstruction of Chatham Square & Park Row Park Row Between Frankfort St & Police Plaza 37