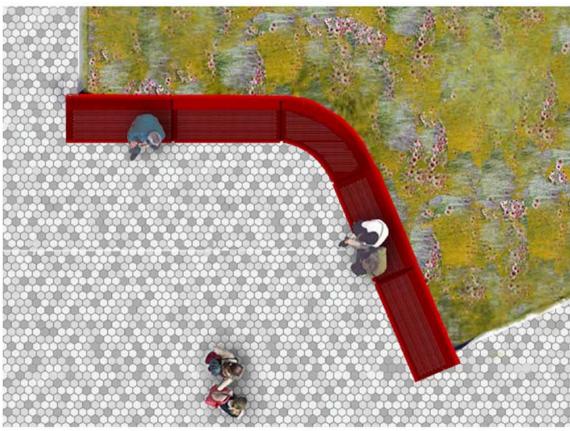

Reconstruction of Chatham Square & Park Row Plan & Section Scale as noted Water Feature Details <sub>20</sub>

DDC

21

Elevation

Plan

Stantec | Thomas Balsley Associates DDC

Reconstruction of Chatham Square & Park Row Elevation & Plan Scale: 3/8"=1' **Bench Details 2** 