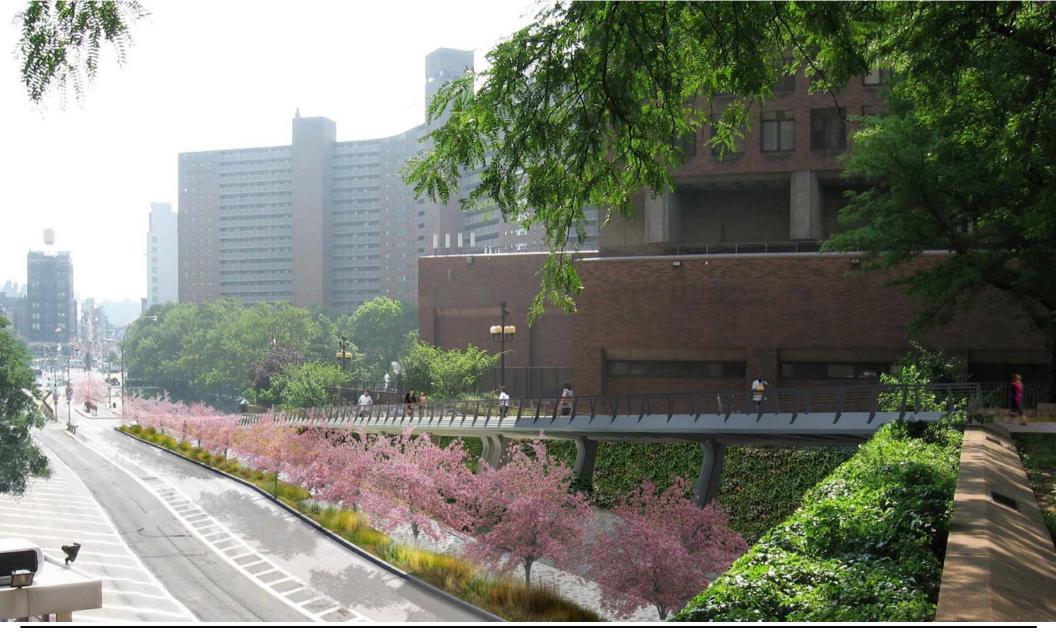

Park Row Pedestrian Ramp Plan Scale: 1/32"=1' Park Row Pedestrian Ramp  $_{\rm 45}$ 

Park Row Pedestrian Ramp from Pearl St to Police Plaza

Stantec | TBA | WAI | CSA Group DDC | DOT Park Row Pedestrian Ramp West Elevation Scale: 3/32"=1' Park Row Pedestrian Ramp  $_{\rm 46}$ 