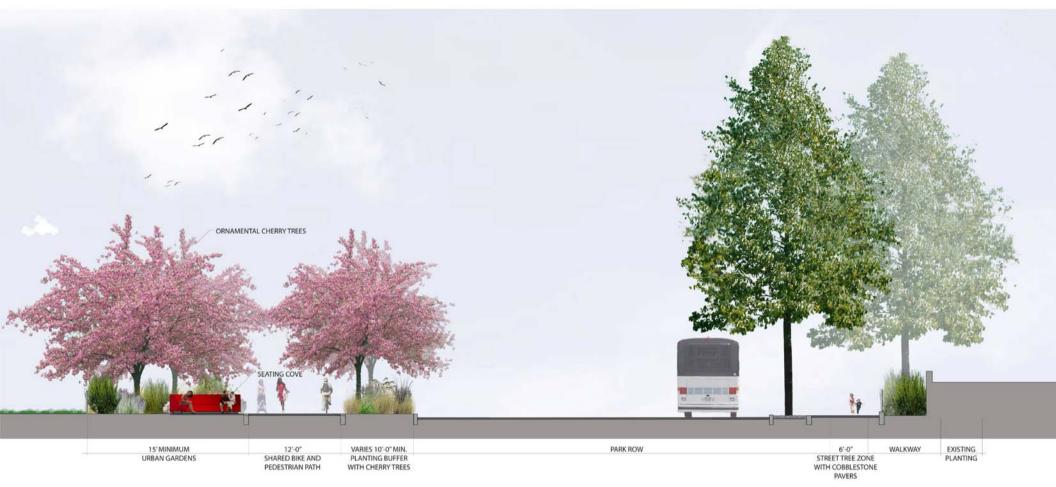

## Section 1 across Park Row between Chatham Square & Pearl Street

Reconstruction of Chatham Square & Park Row Section Scale: 3/32"=1' Section 1

| PEDESTRIAN RAMP BERM WITH<br>URBANPLANTING<br>Section 2 across Park Row 8<br>Ramp | PARK ROW | 6' SIDEWALK<br>STREET TREE ZONE<br>WITH COBBLESTONE<br>PAVERS |
|-----------------------------------------------------------------------------------|----------|---------------------------------------------------------------|