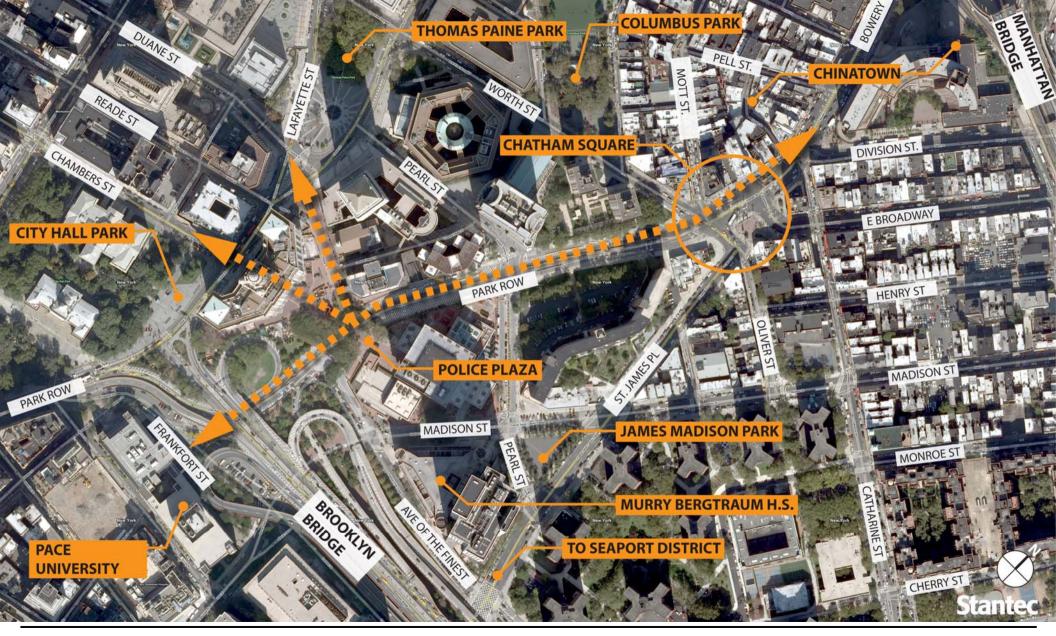

Chatham Towers

The northern block is bordered by two high rise residential buildings, Chatham Towers and Chatham Green, and intersects Pearl Street by the Federal Building

Stantec | Thomas Balsley Associates DDC

- Site passes by a Federal Courthouse and the NYC Police Headquarters
- Site passes beneath overpass connecting the Municipal Building to One Police Plaza South
- Site connects to Frankfort street near the off ramps to the Brooklyn Bridge