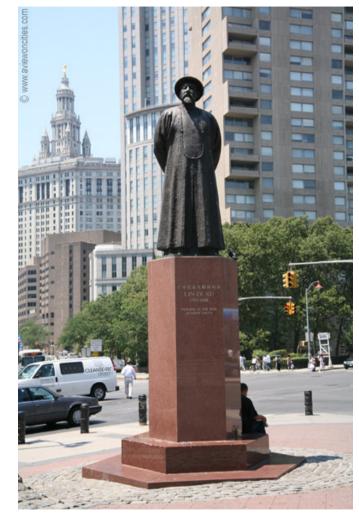

Kimlau Arch & Lin Ze Xu Statue

Looking West From Oliver St.

Looking SW from Chatham Sq.

Looking North From Chatham Sq.

- A mix of low, older brick mixed-use buildings
- High volumes of shoppers, visitors and travelers

Reconstruction of Chatham Square & Park Row Chatham Square Existing Conditions

Kimlau Arch

Lin Ze Xu Statue

Reconstruction of Chatham Square & Park Row Chatham Square Monuments 6

**Chatham Green** 

**Chatham Green** 