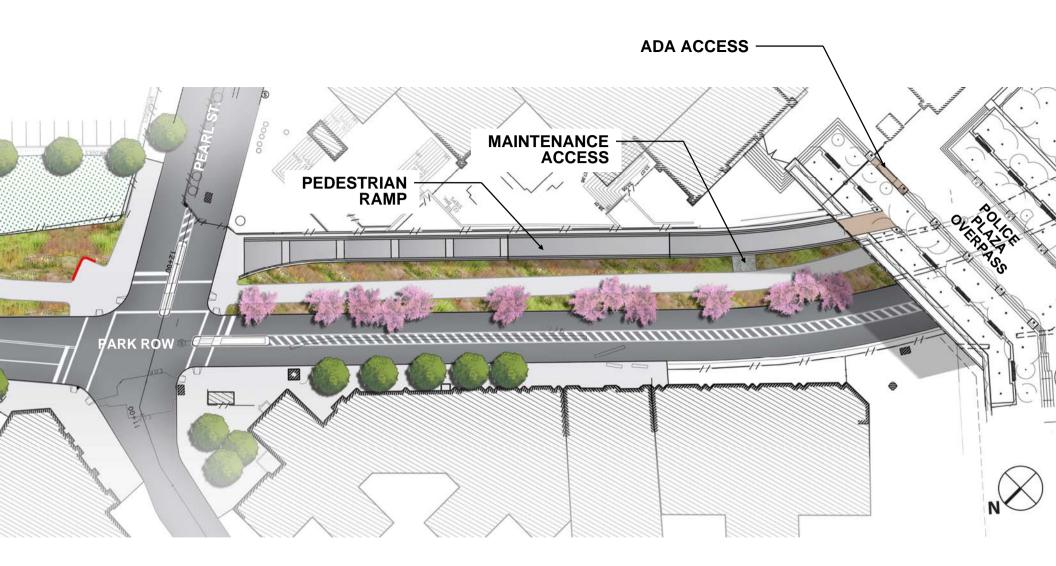

Park Row Pedestrian Ramp Plan Scale: 1/32"=1' Park Row Pedestrian Ramp  $_{\rm 45}$ 

Park Row Pedestrian Ramp from Pearl St to Police Plaza

Stantec | TBA | WAI | CSA Group DDC | DOT Park Row Pedestrian Ramp West Elevation Scale: 3/32"=1' Park Row Pedestrian Ramp  $_{\rm 46}$ 