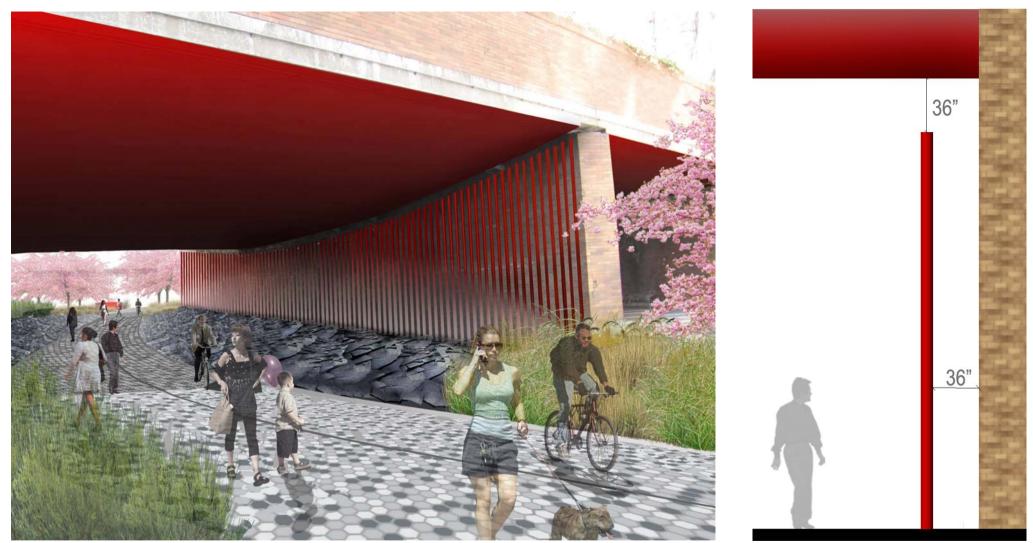

**Rubble Treatment** 

Wall Treatment

View 1: Looking North Toward Police Plaza Overpass

Stantec | Thomas Balsley Associates DDC

Reconstruction of Chatham Square & Park Row Park Row Tunnel Materials <sub>38</sub>

Reconstruction of Chatham Square & Park Row View 2: Existing Police Plaza Tunnel <sub>39</sub>

View 2: Police Plaza Tunnel

Section of Wall Treatment

Stantec | Thomas Balsley Associates DDC

Reconstruction of Chatham Square & Park Row Photomontage & Section Scale: NTS

View 2: Proposed Police Plaza Tunnel 40

CANDELA LAMP POST WITH 150 WATT HIGH PRESSURE SODIUM LUMINAIRE

Stantec | Thomas Balsley Associates DDC

Reconstruction of Chatham Square & Park Row Elevation Scale: NTS Candela Pedestrian Light Pole 41