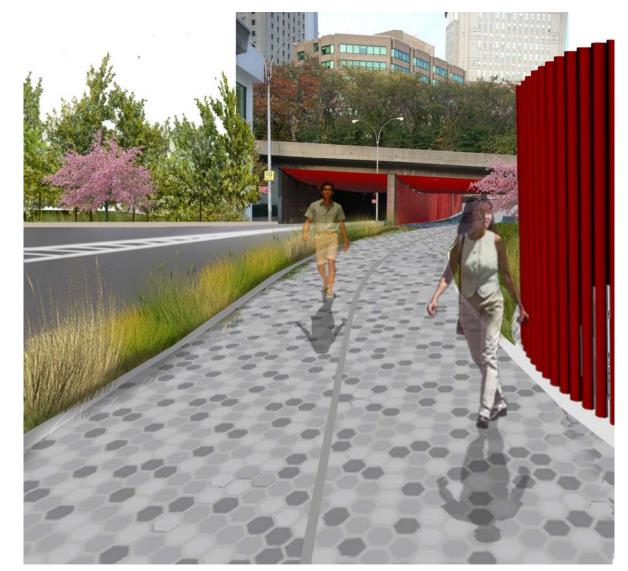

Reconstruction of Chatham Square & Park Row View 2: Existing Police Plaza Tunnel <sub>39</sub>

View 2: Police Plaza Tunnel

Section of Wall Treatment

Stantec | Thomas Balsley Associates DDC

Reconstruction of Chatham Square & Park Row Photomontage & Section Scale: NTS

View 2: Proposed Police Plaza Tunnel 40

CANDELA LAMP POST WITH 150 WATT HIGH PRESSURE SODIUM LUMINAIRE

Stantec | Thomas Balsley Associates DDC

Reconstruction of Chatham Square & Park Row Elevation Scale: NTS Candela Pedestrian Light Pole 41