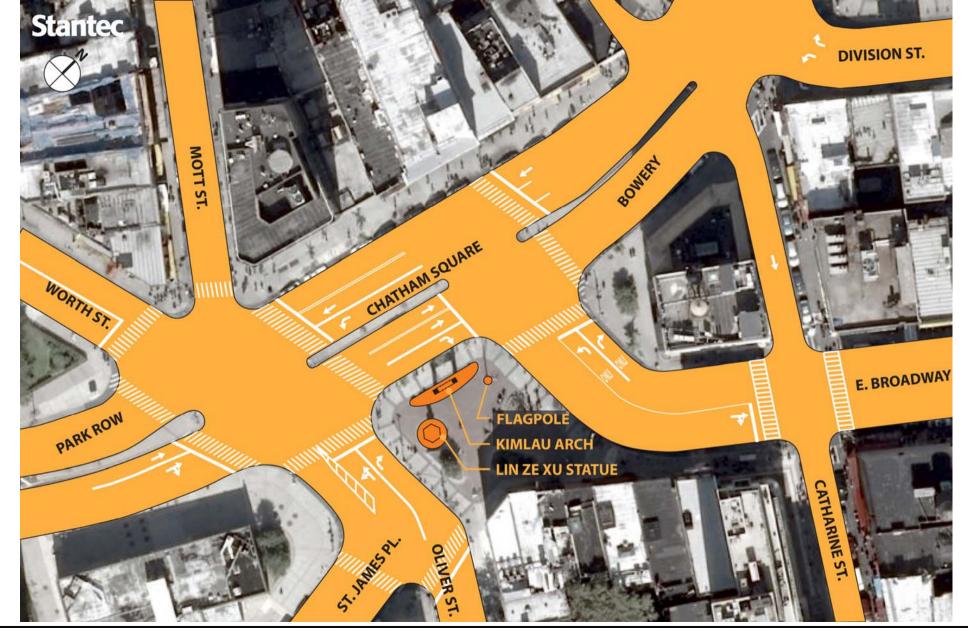

ha

Location Map - Borough

Location Map - Neighborhood

Location Map

Reconstruction of Chatham Square & Park Row Aerial Photo Scale: 1"=200' Reconnecting Chinatown <sub>3</sub>

Reconstruction of Chatham Square & Park Row Aerial Photo Scale: 1"=200' Reconnecting Chinatown

Kimlau Arch & Lin Ze Xu Statue

Looking West From Oliver St.

Looking SW from Chatham Sq.

Looking North From Chatham Sq.

- A mix of low, older brick mixed-use buildings
- High volumes of shoppers, visitors and travelers

Reconstruction of Chatham Square & Park Row Chatham Square Existing Conditions

Kimlau Arch

Lin Ze Xu Statue

Reconstruction of Chatham Square & Park Row Chatham Square Monuments 6

**Chatham Green** 

**Chatham Green** 