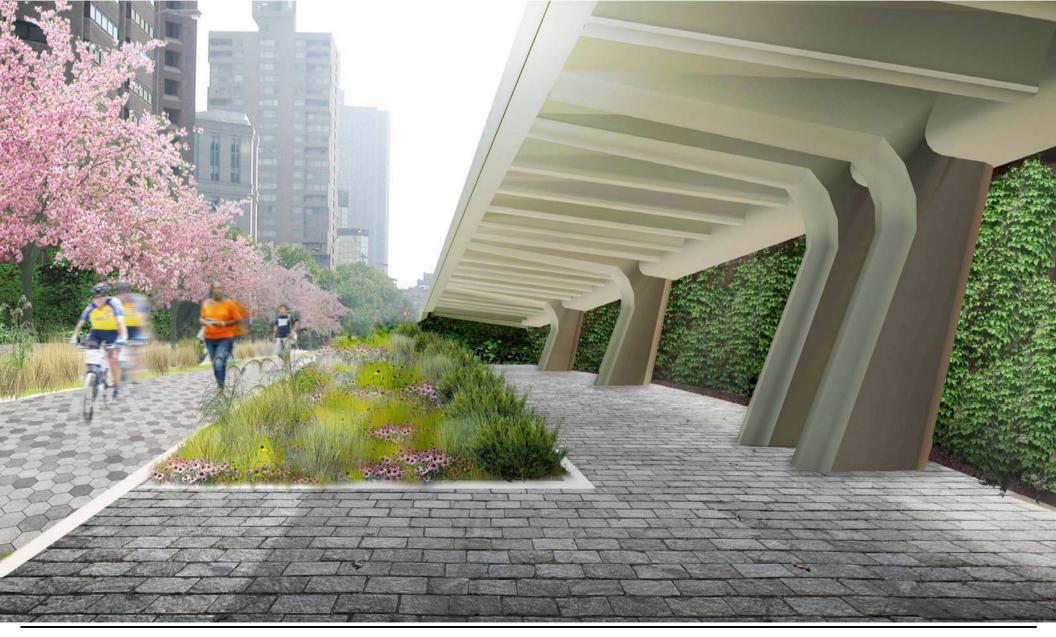

**Rubble Treatment** 

Wall Treatment

View 1: Looking North Toward Police Plaza Overpass

Stantec | Thomas Balsley Associates DDC

Reconstruction of Chatham Square & Park Row Park Row Tunnel Materials <sub>38</sub>

Reconstruction of Chatham Square & Park Row View 2: Existing Police Plaza Tunnel <sub>39</sub>

View 2: Police Plaza Tunnel

Section of Wall Treatment

Stantec | Thomas Balsley Associates DDC

Reconstruction of Chatham Square & Park Row Photomontage & Section Scale: NTS

View 2: Proposed Police Plaza Tunnel 40

CANDELA LAMP POST WITH 150 WATT HIGH PRESSURE SODIUM LUMINAIRE

Stantec | Thomas Balsley Associates DDC

Reconstruction of Chatham Square & Park Row Elevation Scale: NTS Candela Pedestrian Light Pole 41