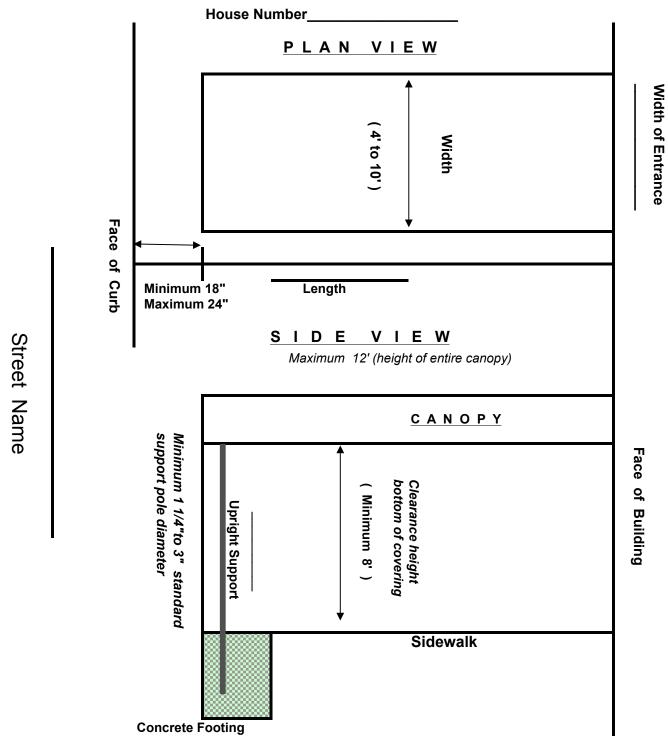

## STATEMENT OF DESIGN AND CONSTRUCTION CONFORMS WITH:

NYC Standard Details of Construction Drawing #H1029

Rules and Regulations of Department of Transportation

## SKETCH

All dimensions to nearest one inch Must depict all obstructions within 15' of canopy