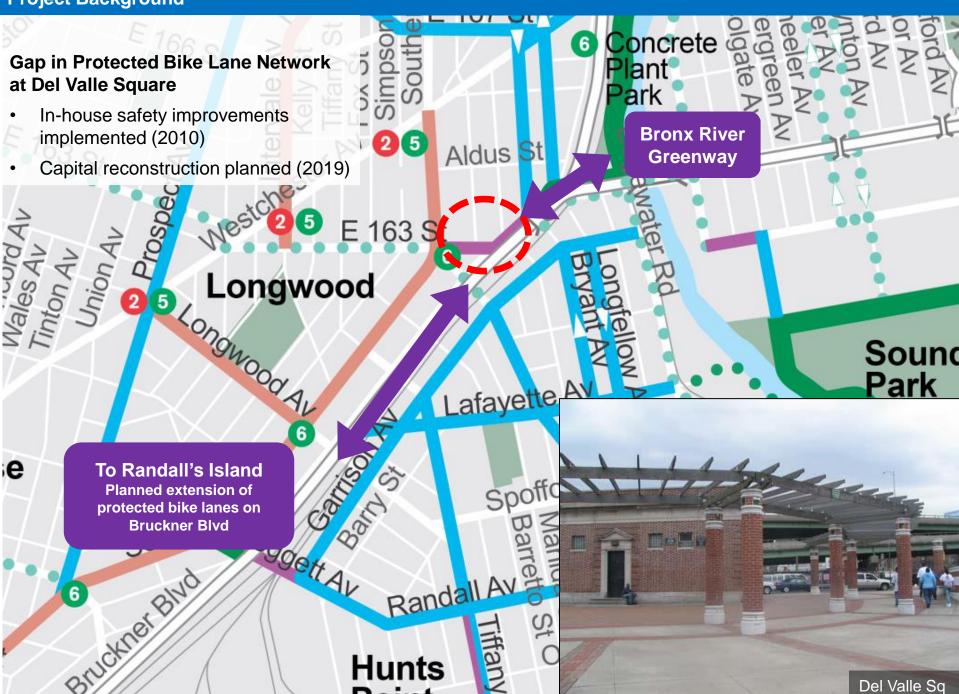

## **Project Benefits**

e

- **Extends Bronx River Greenway** along Bruckner Blvd to Longwood Ave for growing number of cyclists
- Creates a connection between existing protected bike lanes
- Creates safer merge for vehicles at Whitlock Ave and Bruckner Blvd
- Creates shorter, safer crossing for pedestrians at Faile St, by PS 75

To Randall's Island Planned extension of protected bike lanes on **Bruckner Blvd** 

5 Longwood' Av

## Concrete @ ant ark **Bronx River** 5 Aldus Greenway 163 St Longwood Soett Av Randa Hunts Day

NYC DOT NYC DOT

nyc\_dot

NYC DOT