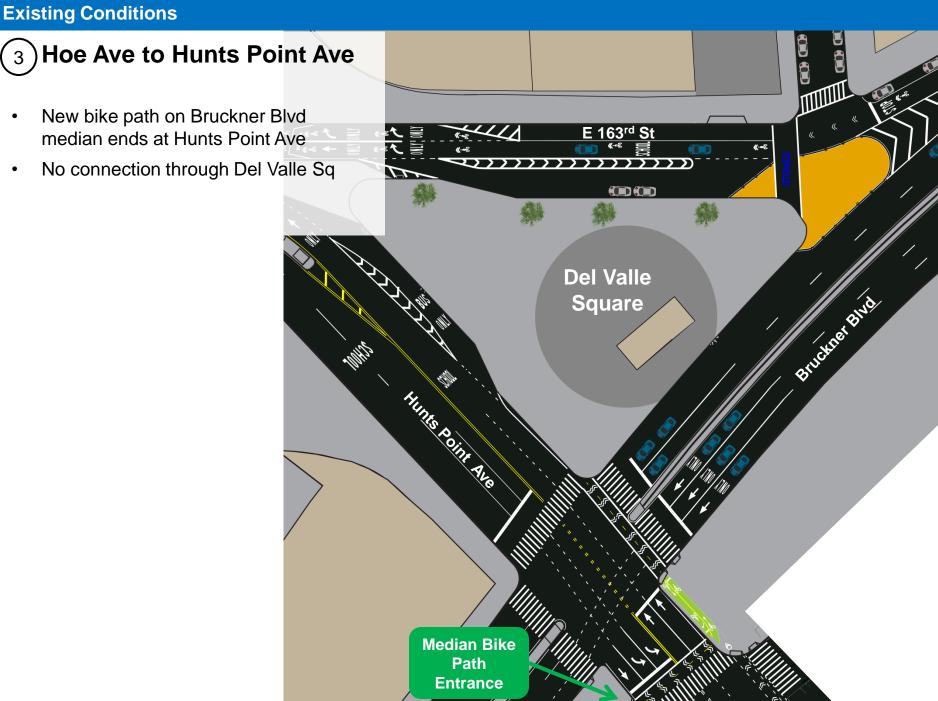

## AT DEL VALLE SQUARE

Traffic Calming and Protected Bike Lanes

Presented to Bronx Community Board 2 March 8, 2017





# **Presentation Overview** Project Background **Existing Conditions Proposed Design Summary of Benefits** Questions Bruckner Blvd facing South

#### **Project Background**





#### **Project Background**





#### **Existing Conditions**



#### **Existing Conditions**





#### **Proposed Design**



- Extend Jersey barrier protected bike lane to calm traffic, maintain alignment
- Bring cyclists onto sidewalk where roadway narrows (approx. 80 ft)
- Improve Whitlock Ave and Bruckner Blvd merge by maintaining one lane to minimize weaving
- Add painted curb extensions at Faile
   St to shorten crossing and slow
   turning vehicles as they enter
   residential area



#### **Proposed Design**

#### 2) Faile St to Hoe Ave

- Add bike stamps to sidewalk (approx. 100 ft)
- Install two-way parking protected bike lane where road widens
- Add bike crossing to Del Valle Sq
- Continue path through painted curb extension

Requires loss of 4 parking spaces, but maintains parking/loading in front of business



#### **Proposed Design**

### (3) Hoe Ave to Hunts Point Ave