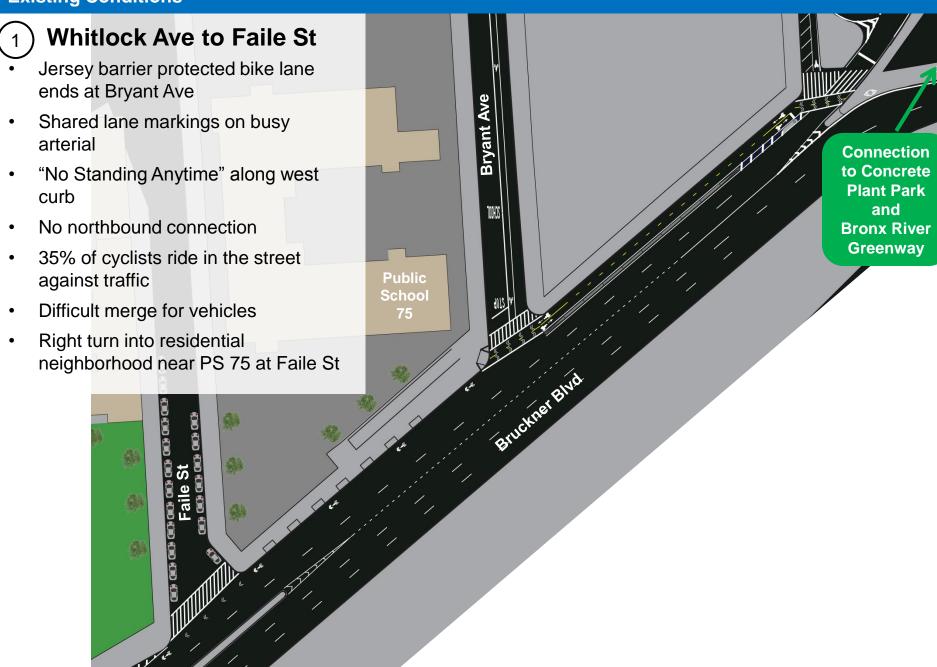

## AT DEL VALLE SQUARE

Traffic Calming and Protected Bike Lanes

Presented to Bronx Community Board 2 March 8, 2017





# **Presentation Overview** Project Background **Existing Conditions Proposed Design Summary of Benefits** Questions Bruckner Blvd facing South

#### **Project Background**





#### **Project Background**





#### **Existing Conditions**



#### **Existing Conditions**





#### **Proposed Design**



- Extend Jersey barrier protected bike lane to calm traffic, maintain alignment
- Bring cyclists onto sidewalk where roadway narrows (approx. 80 ft)
- Improve Whitlock Ave and Bruckner Blvd merge by maintaining one lane to minimize weaving
- Add painted curb extensions at Faile
   St to shorten crossing and slow
   turning vehicles as they enter
   residential area



#### **Proposed Design**

#### 2) Faile St to Hoe Ave

- Add bike stamps to sidewalk (approx. 100 ft)
- Install two-way parking protected bike lane where road widens
- Add bike crossing to Del Valle Sq
- Continue path through painted curb extension

Requires loss of 4 parking spaces, but maintains parking/loading in front of business



#### **Proposed Design**