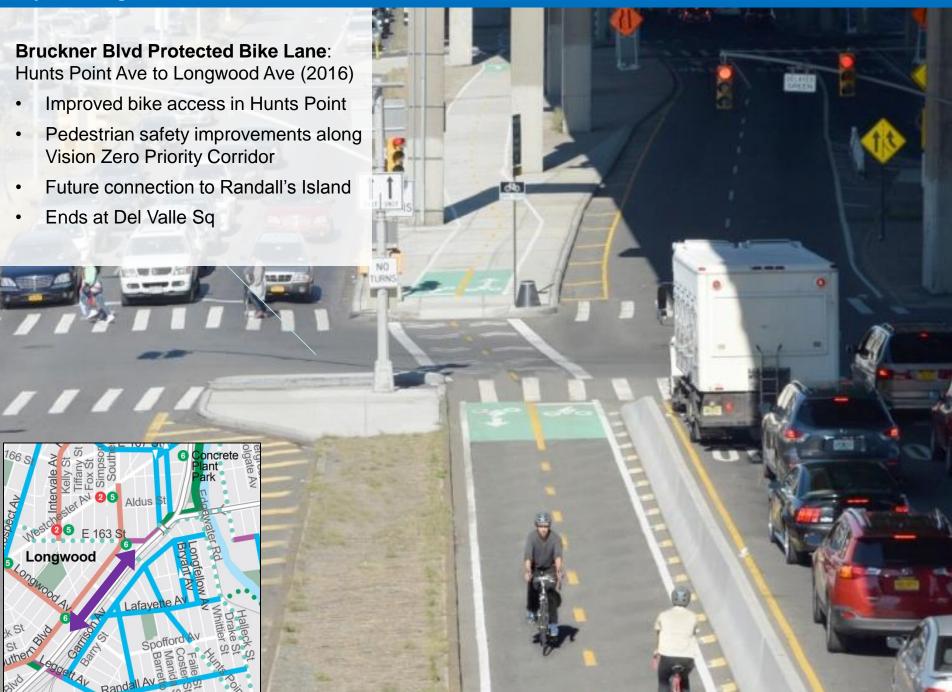

## AT DEL VALLE SQUARE

Traffic Calming and Protected Bike Lanes

Presented to Bronx Community Board 2 March 8, 2017





# **Presentation Overview** Project Background **Existing Conditions Proposed Design Summary of Benefits** Questions Bruckner Blvd facing South

#### **Project Background**





#### **Project Background**





#### **Existing Conditions**



#### **Existing Conditions**





#### **Proposed Design**



- Extend Jersey barrier protected bike lane to calm traffic, maintain alignment
- Bring cyclists onto sidewalk where roadway narrows (approx. 80 ft)
- Improve Whitlock Ave and Bruckner Blvd merge by maintaining one lane to minimize weaving
- Add painted curb extensions at Faile
   St to shorten crossing and slow
   turning vehicles as they enter
   residential area



#### **Proposed Design**

#### 2) Faile St to Hoe Ave

- Add bike stamps to sidewalk (approx. 100 ft)
- Install two-way parking protected bike lane where road widens
- Add bike crossing to Del Valle Sq
- Continue path through painted curb extension

Requires loss of 4 parking spaces, but maintains