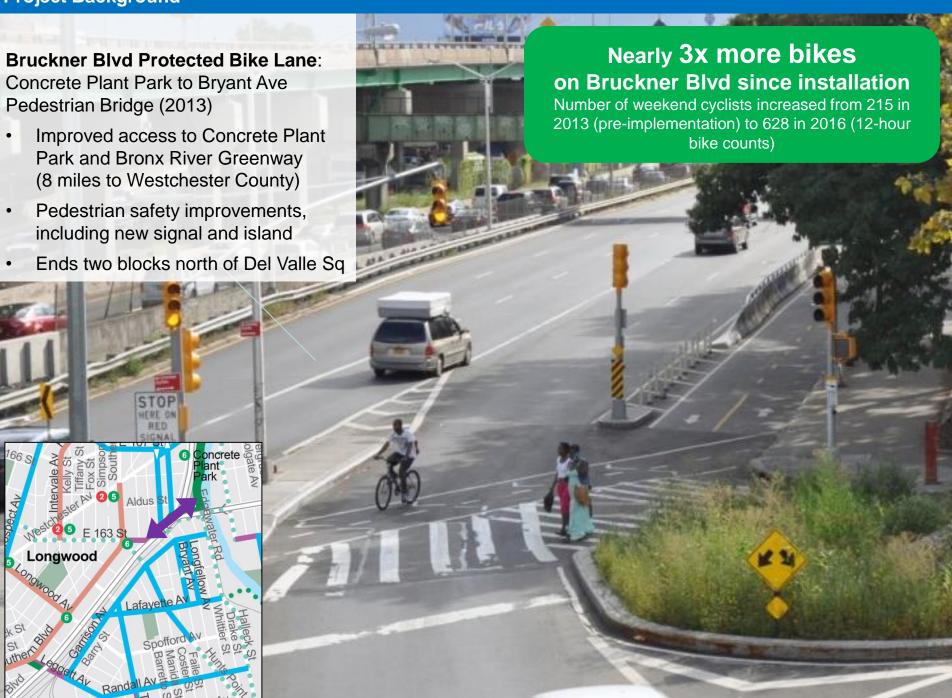

## AT DEL VALLE SQUARE

Traffic Calming and Protected Bike Lanes

Presented to Bronx Community Board 2 March 8, 2017





# **Presentation Overview** Project Background **Existing Conditions Proposed Design Summary of Benefits** Questions Bruckner Blvd facing South

#### **Project Background**





#### **Project Background**





#### **Existing Conditions**



#### **Existing Conditions**





#### **Proposed Design**



- Extend Jersey barrier protected bike lane to calm traffic, maintain alignment
- Bring cyclists onto sidewalk where roadway narrows (approx. 80 ft)
- Improve Whitlock Ave and Bruckner Blvd merge by maintaining one lane to minimize weaving
- Add painted curb extensions at Faile
   St to shorten crossing and slow
   turning vehicles as they enter
   residential area



#### **Proposed Design**

#### 2) Faile St to Hoe Ave

- Add bike stamps to sidewalk (approx. 100 ft)
- Install two-way parking protected bike lane where road widens
- Add bike crossing to Del Valle Sq
- Continue path through painted curb extension

Requires loss of 4 parking spaces, but maintains p