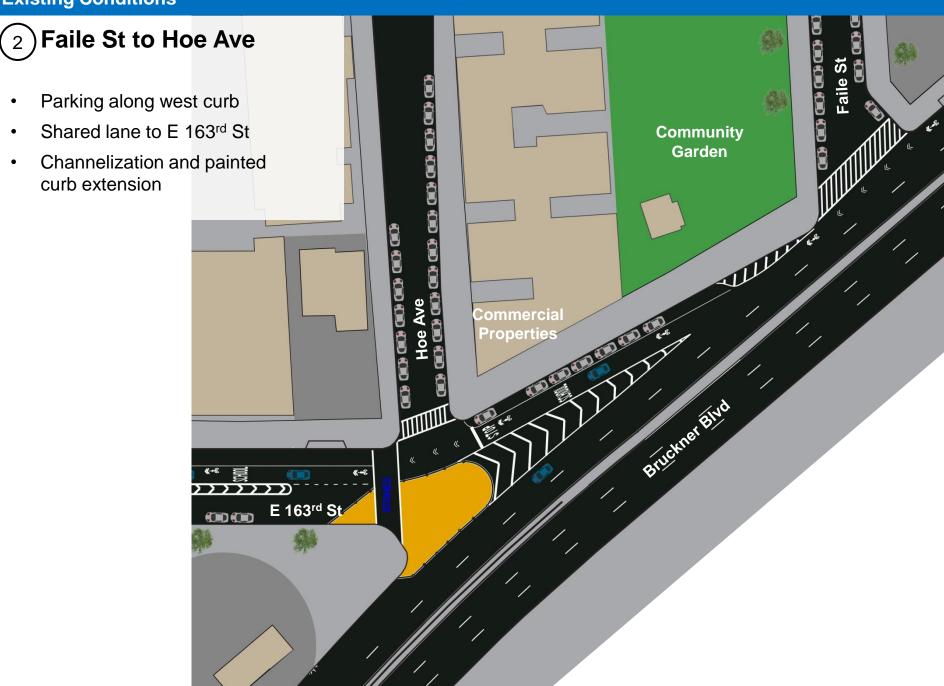

## AT DEL VALLE SQUARE

Traffic Calming and Protected Bike Lanes

Presented to Bronx Community Board 2 March 8, 2017





# **Presentation Overview** Project Background **Existing Conditions Proposed Design Summary of Benefits** Questions Bruckner Blvd facing South

#### **Project Background**





#### **Project Background**





#### **Existing Conditions**



#### **Existing Conditions**





#### **Proposed Design**



- Extend Jersey barrier protected bike lane to calm traffic, maintain alignment
- Bring cyclists onto sidewalk where roadway narrows (approx. 80 ft)
- Improve Whitlock Ave and Bruckner Blvd merge by maintaining one lane to minimize weaving
- Add painted curb extensions at Faile
   St to shorten crossing and slow
   turning vehicles as they enter
   residential area



#### **Proposed Design**

#### 2) Faile St to Hoe Ave

- Add bike stamps to sidewalk (approx. 100 ft)
- Install two-way parking protected bike lane where road widens
- Add bike crossing to Del Valle Sq
- Continue path through painted curb extension

Requires loss of 4 parking spaces, but maintains parking/loading in front of business



#### **Proposed Design**

### (3) Hoe Ave to Hunts Point A