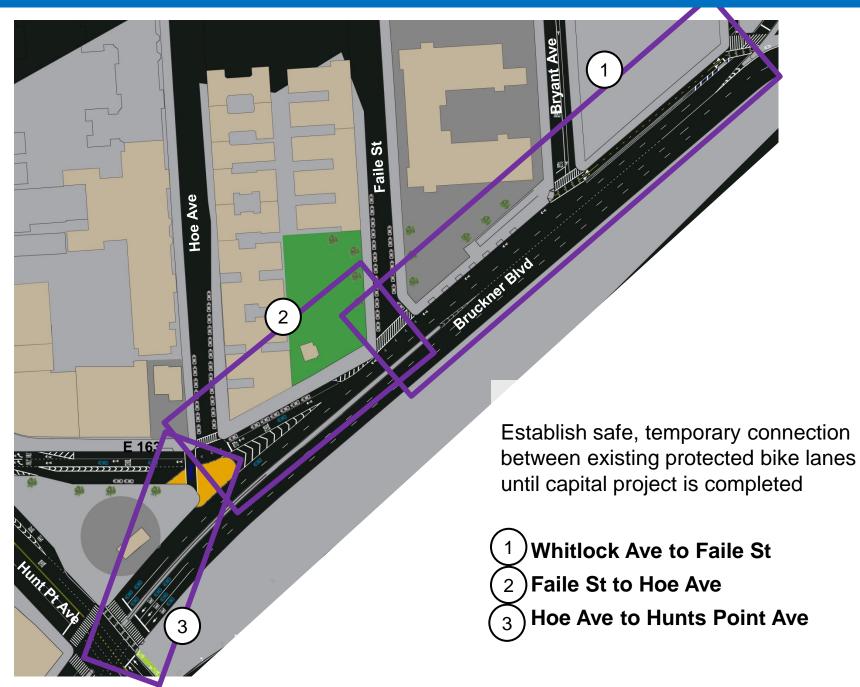

## AT DEL VALLE SQUARE

Traffic Calming and Protected Bike Lanes

Presented to Bronx Community Board 2 March 8, 2017





# **Presentation Overview** Project Background **Existing Conditions Proposed Design Summary of Benefits** Questions Bruckner Blvd facing South

#### **Project Background**





#### **Project Background**





#### **Existing Conditions**



#### **Existing Conditions**





#### **Proposed Design**



- Extend Jersey barrier protected bike lane to calm traffic, maintain alignment
- Bring cyclists onto sidewalk where roadway narrows (approx. 80 ft)
- Improve Whitlock Ave and Bruckner Blvd merge by maintaining one lane to minimize weaving
- Add painted curb extensions at Faile
   St to shorten crossing and slow
   turning vehicles as they enter
   residential area



#### **Proposed Design**

#### 2) Faile St to Hoe Ave

- Add bike stamps to sidewalk (approx. 100 ft)
- Install two-way parking protected bike lane where road widens
- Add bike crossing to Del Valle Sq
- Continue path through painted curb extension

Requires loss of 4 parking spaces, but maintains parking/loading in front of busine