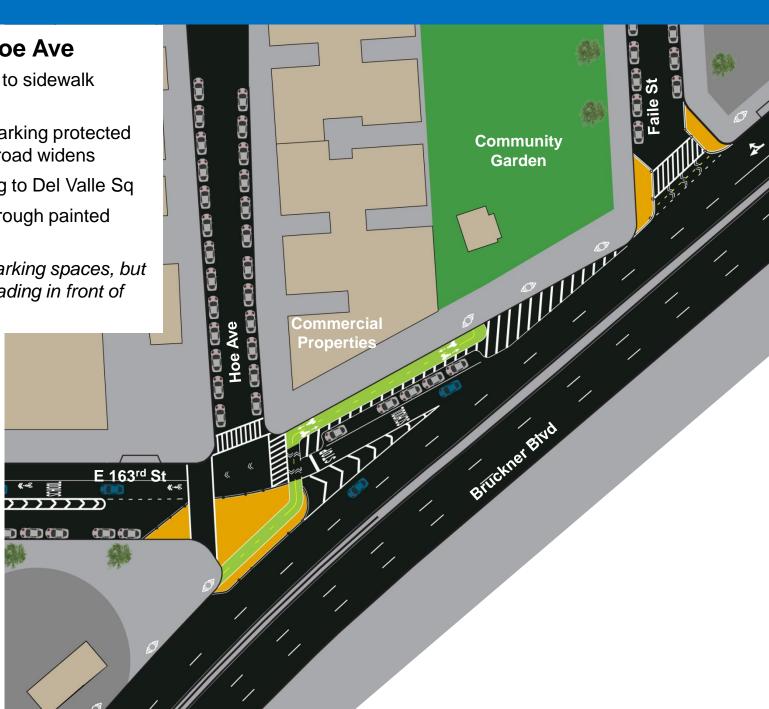

#### 2) Faile St to Hoe Ave

- Add bike stamps to sidewalk (approx. 100 ft)
- Install two-way parking protected bike lane where road widens
- Add bike crossing to Del Valle Sq
- Continue path through painted curb extension

Requires loss of 4 parking spaces, but maintains parking/loading in front of business