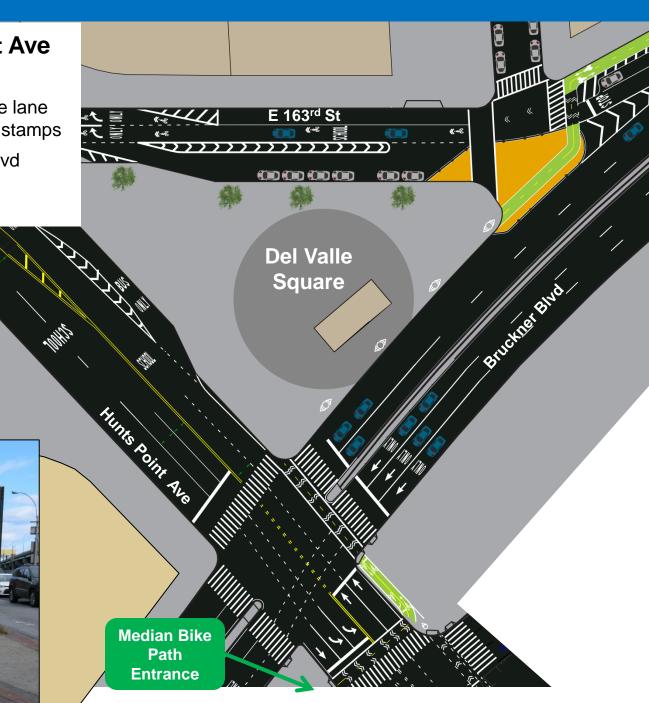

#### **Proposed Design**

### (3) Hoe Ave to Hunts Point Ave

 Continue two-way protected bike lane through Del Valle Sq using bike stamps

Link to new path on Bruckner Blvd median