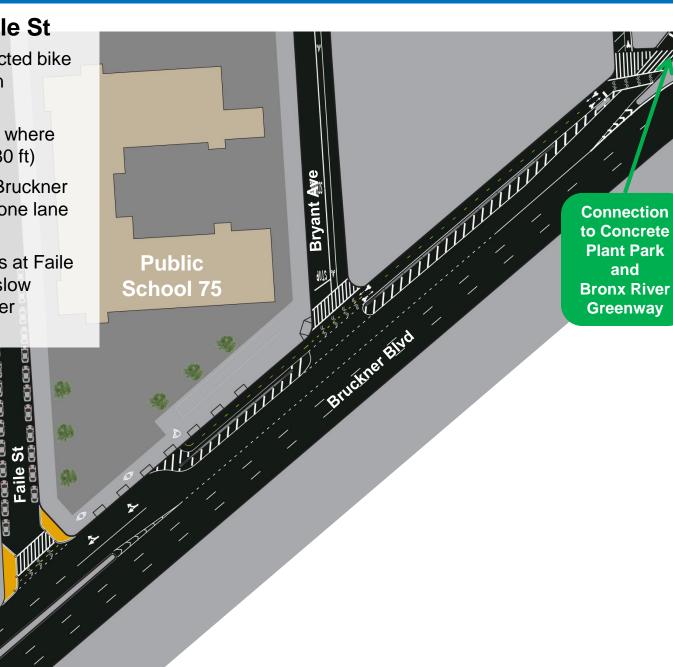

#### **Proposed Design**

- Extend Jersey barrier protected bike lane to calm traffic, maintain alignment
- Bring cyclists onto sidewalk where roadway narrows (approx. 80 ft)
- Improve Whitlock Ave and Bruckner Blvd merge by maintaining one lane to minimize weaving
- Add painted curb extensions at Faile
   St to shorten crossing and slow
   turning vehicles as they enter
   residential area

#### **Proposed Design**

## **Project Benefits**

e

- **Extends Bronx River Greenway** along Bruckner Blvd to Longwood Ave for growing number of cyclists
- Creates a connection between existing protected bike lanes
- Creates safer merge for vehicles at Whitlock Ave and Bruckner Blvd
- Creates shorter, safer crossing for pedestrians at Faile St, by PS 75