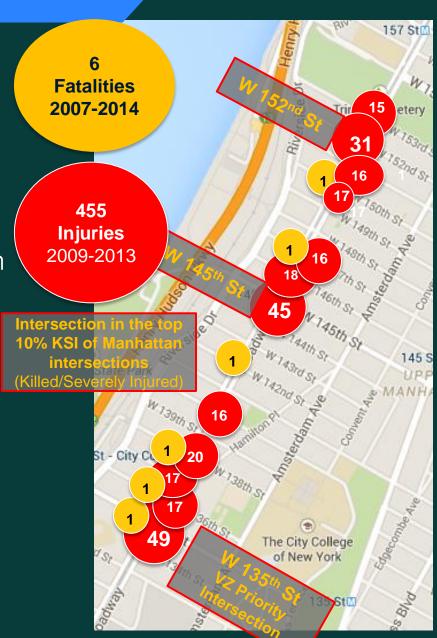

#### Crash Data: Injuries

- Injuries highest: 135<sup>th</sup>, 145<sup>th</sup>, 152<sup>nd</sup>
  - Among top 10% highest injury Manhattan intersections
- Of 455 injuries 135<sup>th</sup> and 153<sup>rd</sup> Sts in 5 years (2009-2013), 24% pedestrians, 71% motor vehicle occupants
- Among the 108 pedestrians injured:
  - 53% crossing with the signal
  - 27% crossing against the signal

# Who is being injured?

Of 455 injuries 135<sup>th</sup> and 153<sup>rd</sup> Sts in 5 years (2009-2013):

**35 Severe Injuries** (2009-2013)

# Who is being injured?

Of 455 injuries 135<sup>th</sup> and 153<sup>rd</sup> Sts in 5 years (2009-2013):

Broadway runs through the NYCDOT Hamilton Heights senior pedestrian focus area from W 145<sup>th</sup> St to W 166<sup>th</sup> St