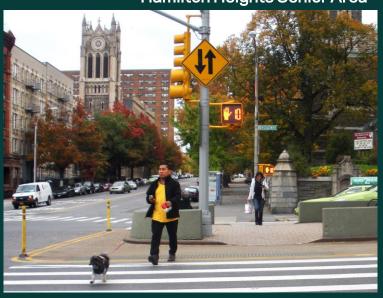

# Who is being injured?

Of 455 injuries 135<sup>th</sup> and 153<sup>rd</sup> Sts in 5 years (2009-2013):

Broadway runs through the NYCDOT Hamilton Heights senior pedestrian focus area from W 145<sup>th</sup> St to W 166<sup>th</sup> St

Hamilton Heights Senior Area

Safety improvement built at Bway/155th St