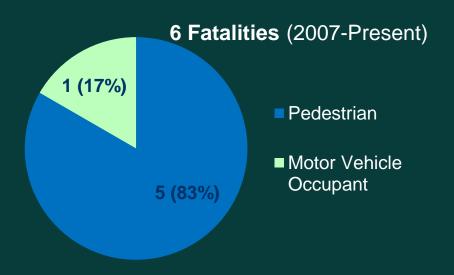

### Project Background

- Vision Zero Priority Corridor
- Vision Zero Priority Intersection at W 135<sup>th</sup> St
- 6 fatalities in study area since 2007
  - 5 pedestrians, 1 passenger
- High rate of left-turn and right angle crashes (41% vs 30% MN avg)
- 30% of vehicles traveling over speed limit
- Comments about Broadway via Vision Zero public feedback:
  - Double Parking
  - Speeding
  - Failure to Yield to pedestrians