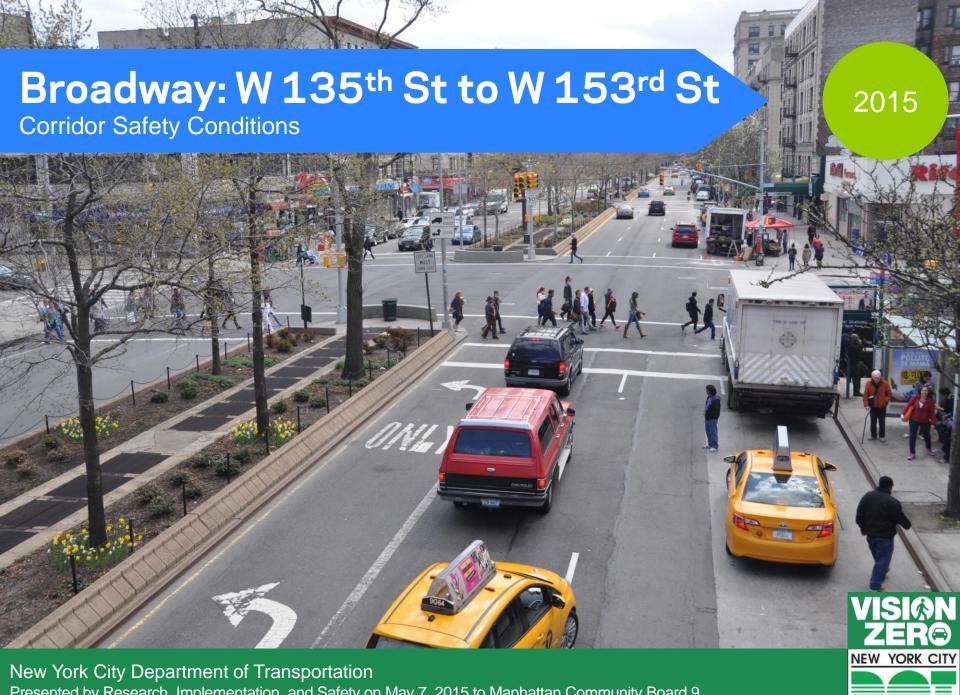

Presented by Research, Implementation, and Safety on May 7, 2015 to Manhattan Community Board 9

2015 Vision Zero Public Feedback

http://www.nyc.gov/visionzeromap

Project Limits: W 135<sup>th</sup> St to W 153<sup>rd</sup> St