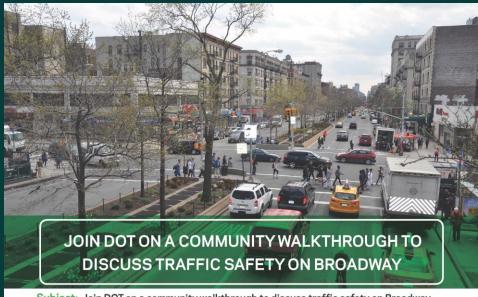

#### Next Steps: Walk through

Subject: Join DOT on a community walkthrough to discuss traffic safety on Broadway (Please join us for both or either walkthrough)

DATE:

TIME:

LOCATION:

Wednesday, May 13, 2015

**Discussion Involves:** 

**Traffic Safety** 

**Current Street Design** 

Parking Regulations

Pedestrian Crossings

Join DOT (and invite your friends) to discuss traffic safety on Broadway:

Weds May 13 at 4pm – Meet at Broadway and W 135<sup>th</sup> St (in front of the Bus Stop Diner)