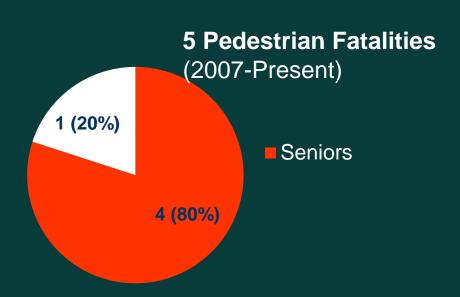

### Project Background

- Vision Zero Priority Corridor
- Vision Zero Priority Intersection at W 135<sup>th</sup> St
- 6 fatalities in study area since 2007
  - 5 pedestrians, 1 passenger
- High rate of left-turn and right angle crashes (41% vs 30% MN avg)
- 30% of vehicles traveling over speed limit
- Comments about Broadway via Vision Zero public feedback:
  - Double Parking
  - Speeding
  - Failure to Yield to pedestrians

# Who is being injured?

Of 455 injuries 135<sup>th</sup> and 153<sup>rd</sup> Sts in 5 years (2009-2013):

Broadway runs through the NYCDOT Hamilton Heights senior pedestrian focus area from W 145<sup>th</sup> St to W 166<sup>th</sup> St