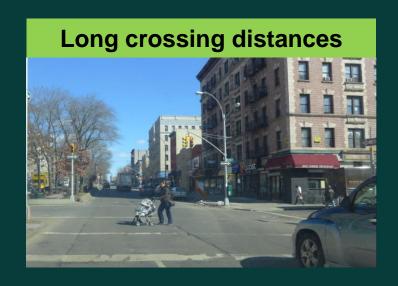

#### Crash Data: Injuries

- Injuries highest: 135<sup>th</sup>, 145<sup>th</sup>, 152<sup>nd</sup>
  - Among top 10% highest injury Manhattan intersections
- Of 455 injuries 135<sup>th</sup> and 153<sup>rd</sup> Sts in 5 years (2009-2013), 24% pedestrians, 71% motor vehicle occupants
- Among the 108 pedestrians injured:
  - 53% crossing with the signal
  - 27% crossing against the signal

# Who is being injured?

Of 455 injuries 135<sup>th</sup> and 153<sup>rd</sup> Sts in 5 years (2009-2013):

**35 Severe Injuries** (2009-2013)

# Who is being injured?

Of 455 injuries 135<sup>th</sup> and 153<sup>rd</sup> Sts in 5 years (2009-2013):

Broadway runs through the NYCDOT Hamilton Heights senior pedestrian focus area from W 145<sup>th</sup> St to W 166<sup>th</sup> St