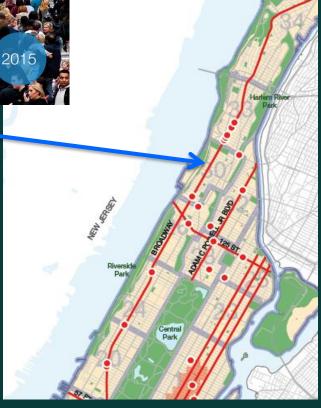

**Manhattan Priority Map** 

### Project Background

- Vision Zero Priority Corridor
- Vision Zero Priority Intersection at W 135<sup>th</sup> St
- 6 fatalities in study area since 2007
  - 5 pedestrians, 1 passenger
- High rate of left-turn and right angle crashes (41% vs 30% MN avg)
- 30% of vehicles traveling over speed limit
- Comments about Broadway via Vision Zero public feedback:
  - Double Parking
  - Speeding
  - Failure to Yield to pedestrians