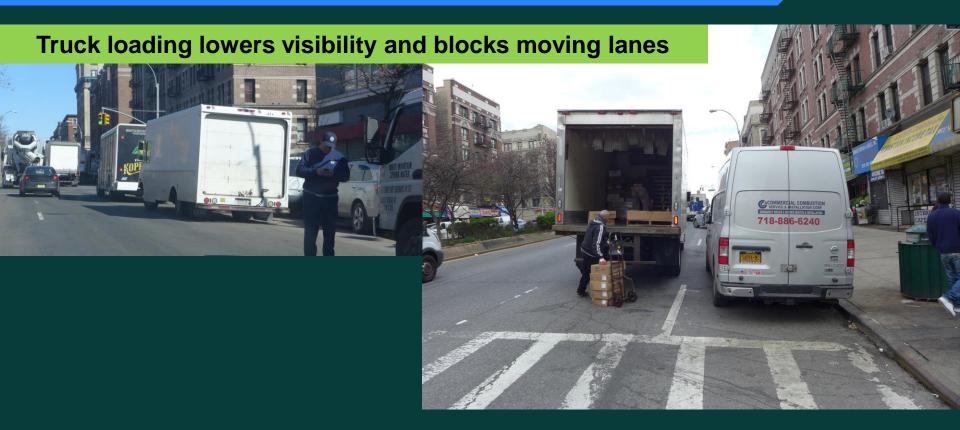

# Why Broadway?

- Broadway is operating as two lanes
- Truck loading lowers visibility
  - Hard for drivers to see pedestrians in the crosswalk
  - Blocks access to and from curbside parking