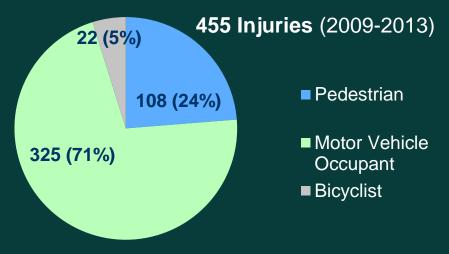

#### Crash Data: Injuries

- Injuries highest: 135<sup>th</sup>, 145<sup>th</sup>, 152<sup>nd</sup>
  - Among top 10% highest injury Manhattan intersections
- Of 455 injuries 135<sup>th</sup> and 153<sup>rd</sup> Sts in 5 years (2009-2013), 24% pedestrians, 71% motor vehicle occupants
- Among the 108 pedestrians injured:
  - 53% crossing with the signal
  - 27% crossing against the signal