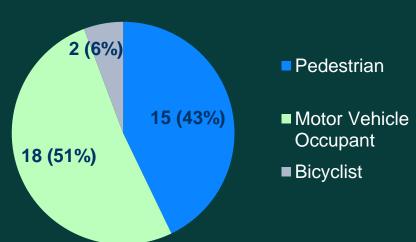

#### Crash Data: Injuries

- Injuries highest: 135<sup>th</sup>, 145<sup>th</sup>, 152<sup>nd</sup>
  - Among top 10% highest injury Manhattan intersections
- Of 455 injuries 135<sup>th</sup> and 153<sup>rd</sup> Sts in 5 years (2009-2013), 24% pedestrians, 71% motor vehicle occupants
- Among the 108 pedestrians injured:
  - 53% crossing with the signal
  - 27% crossing against the signal

# Who is being injured?

Of 455 injuries 135<sup>th</sup> and 153<sup>rd</sup> Sts in 5 years (2009-2013):

**35 Severe Injuries** (2009-2013)