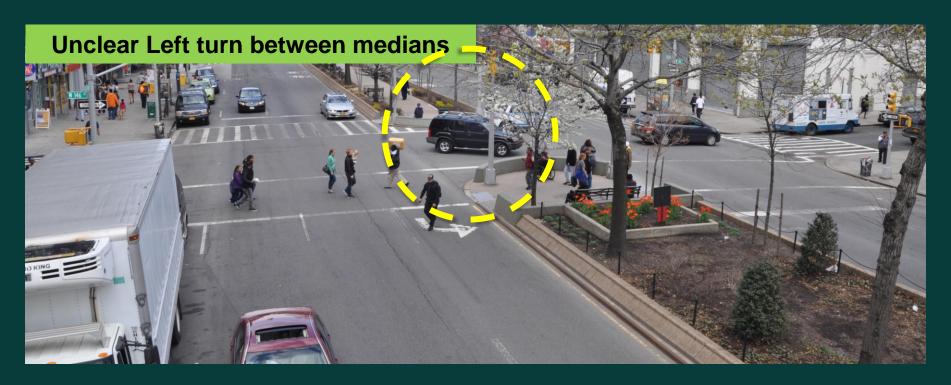

## Why Broadway?

- Do you have to wait in the intersection?
  - DOT observes 70% of left turners wait for the green light on the side street to finish their turn
- High percentages of crashes involve turn or right angle crashes