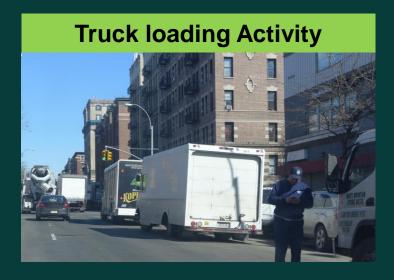

# Why Broadway?

- Broadway is operating as two lanes
- Truck loading lowers visibility
  - Hard for drivers to see pedestrians in the crosswalk
  - Blocks access to and from curbside parking