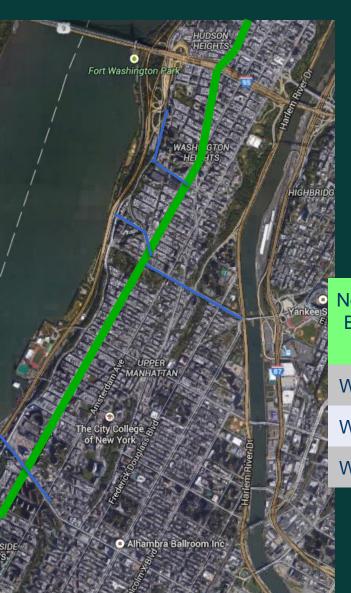

**Manhattan Priority Map** 

2015 Vision Zero Public Feedback

http://www.nyc.gov/visionzeromap

Project Limits: W 135<sup>th</sup> St to W 153<sup>rd</sup> St