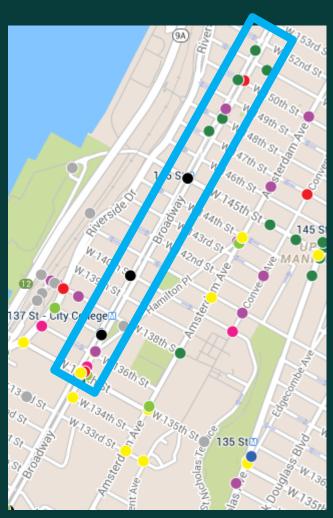

#### Crash Data: Injuries

- Injuries highest: 135<sup>th</sup>, 145<sup>th</sup>, 152<sup>nd</sup>
  - Among top 10% highest injury Manhattan intersections
- Of 455 injuries 135<sup>th</sup> and 153<sup>rd</sup> Sts in 5 years (2009-2013), 24% pedestrians, 71% motor vehicle occupants
- Among the 108 pedestrians injured:
  - 53% crossing with the signal
  - 27% crossing against the signal

#### Crash Data: Fatalities

| • 2                 | 4 vehicle         | destrians<br>nior pede<br>destrians<br>s going | s<br>estrians<br>s against signal<br>southbound | 2007<br>44<br>Inju | 31<br>31<br>16<br>17<br>16<br>17<br>16<br>17<br>16<br>17<br>16<br>17<br>16<br>17<br>18                                                                                                                                                                                                                                                                                                                                                                                                                                                                                                                                                                                                                                                                                                                                                                                                                                                                                                                                                                                                                                                                                                                                                                                                                                                                                                                                                                                                                                                                                                                                                                                                                                                                                                                                                                                                                                                                                                                                                                                                                                         |
|---------------------|-------------------|------------------------------------------------|-------------------------------------------------|--------------------|--------------------------------------------------------------------------------------------------------------------------------------------------------------------------------------------------------------------------------------------------------------------------------------------------------------------------------------------------------------------------------------------------------------------------------------------------------------------------------------------------------------------------------------------------------------------------------------------------------------------------------------------------------------------------------------------------------------------------------------------------------------------------------------------------------------------------------------------------------------------------------------------------------------------------------------------------------------------------------------------------------------------------------------------------------------------------------------------------------------------------------------------------------------------------------------------------------------------------------------------------------------------------------------------------------------------------------------------------------------------------------------------------------------------------------------------------------------------------------------------------------------------------------------------------------------------------------------------------------------------------------------------------------------------------------------------------------------------------------------------------------------------------------------------------------------------------------------------------------------------------------------------------------------------------------------------------------------------------------------------------------------------------------------------------------------------------------------------------------------------------------|
| B'way at            | 3 drivers<br>When | of taxi d<br><b>мв/sв</b>                      | or livery vehicles  Fatality                    | Signal             | State Park Citylerside Of 1 W143rd St 145 St |
| W 135 <sup>th</sup> | Feb 2013          | SBL/NBT                                        | SB vehicle occupant                             | N/A                | W <sub>139th St</sub> 16                                                                                                                                                                                                                                                                                                                                                                                                                                                                                                                                                                                                                                                                                                                                                                                                                                                                                                                                                                                                                                                                                                                                                                                                                                                                                                                                                                                                                                                                                                                                                                                                                                                                                                                                                                                                                                                                                                                                                                                                                                                                                                       |
| W 136 <sup>th</sup> | Oct 2009          | SB                                             | NYPD hit senior ped                             | Against            | St - City C. 1 20 Intersection in the top 10% KSI of Manhattan                                                                                                                                                                                                                                                                                                                                                                                                                                                                                                                                                                                                                                                                                                                                                                                                                                                                                                                                                                                                                                                                                                                                                                                                                                                                                                                                                                                                                                                                                                                                                                                                                                                                                                                                                                                                                                                                                                                                                                                                                                                                 |
| W 138 <sup>th</sup> | Feb 2012          | SB                                             | Livery hit senior ped                           | Against            | 1 Intersections (Killed/Severely Injured)                                                                                                                                                                                                                                                                                                                                                                                                                                                                                                                                                                                                                                                                                                                                                                                                                                                                                                                                                                                                                                                                                                                                                                                                                                                                                                                                                                                                                                                                                                                                                                                                                                                                                                                                                                                                                                                                                                                                                                                                                                                                                      |
| W 142 <sup>nd</sup> | Dec 2008          | NB                                             | Taxi hit senior ped                             | Against            | The City College of New York                                                                                                                                                                                                                                                                                                                                                                                                                                                                                                                                                                                                                                                                                                                                                                                                                                                                                                                                                                                                                                                                                                                                                                                                                                                                                                                                                                                                                                                                                                                                                                                                                                                                                                                                                                                                                                                                                                                                                                                                                                                                                                   |
| W 147 <sup>th</sup> | Mar 2007          | ?                                              | Backed into senior ped                          | N/A                | "In St.                                                                                                                                                                                                                                                                                                                                                                                                                                                                                                                                                                                                                                                                                                                                                                                                                                                                                                                                                                                                                                                                                                                                                                                                                                                                                                                                                                                                                                                                                                                                                                                                                                                                                                                                                                                                                                                                                                                                                                                                                                                                                                                        |
| W 150 <sup>th</sup> | Dec 2009          | SB                                             | Taxi hit 24 year old                            | Against            | Intersection St. S.                                                                                                                                                                                                                                                                                                                                                                                                                                                                                                                                                                                                                                                                                                                                                                                                                                                                                                                                                                                                                                                                                                                                                                                                                                                                                                                                                                                                                                                                                                                                                                                                                                                                                                                                                                                                                                                                                                                                                                                                                                                                        |