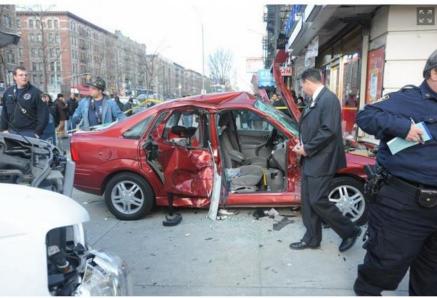

#### 2013 fatality at W 135<sup>th</sup> St

#### Crash kills one, injures six on Broadway

Lisette Ventura and two children were in one car, but she died after going into cardiac arrest. Six other victims were taken to nearby hospitals.

BY CHELSIA ROSE MARCIUS. SHANE DIXON KAVANAUGH / NEW YORK DAILY NEWS /

Wednesday, February 6, 2013, 5:46 PM

AAA

A woman in this car died, and two children were injured, in the red car, which collided with another car on Broadway and 135th St. in Manhattan.

> One woman was killed and six people injured in a horrific crash that sent two vehicles smashing into pedestrians on a Harlem sidewalk Wednesday, officials said.

A white delivery van plowed into a Ford Focus at Broadway and W. 135th St. about 2:15 p.m., cops said

- Protected SB left signal phase was approved at Broadway/W 135th St
- Installation pending completion of MTA NYCT capital project on south side of intersection