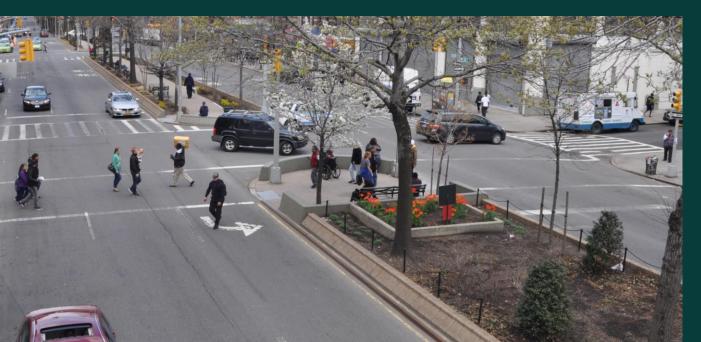

### **Existing Conditions**

- 3 lanes in each direction
- Planted medians (Broadway Malls)
- Residential and retail land uses
- 1-train subway, M4/M5 (Broadway), M11 (W 135<sup>th</sup> St); Bx19 (W 145<sup>th</sup> St) buses
- Broadway is a Local Truck Route

# Why Broadway?

- Broadway is operating as two lanes
- Truck loading lowers visibility
  - Hard for drivers to see pedestrians in the crosswalk
  - Blocks access to and from curbside parking