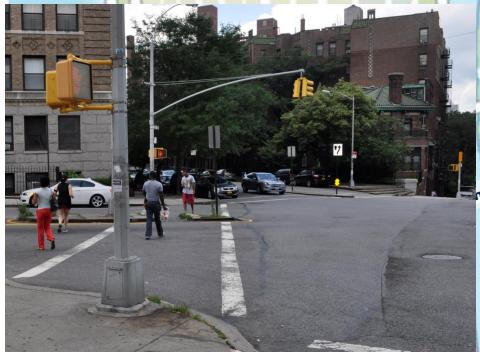

## Pedestrian Improvements

W 158 St, Riverside Dr & Edward Morgan PI - existing

Heavy traffic because of Henry Hudson Parkway access

**Complicated 6 point intersection** 

Long, indirect crosswalks