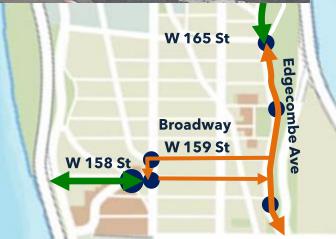

## **Greenway Connections**

W 158 St & W 159 St - proposed

## Pedestrian Improvements

W 158 St & Broadway and W 159 St & Broadway - proposed