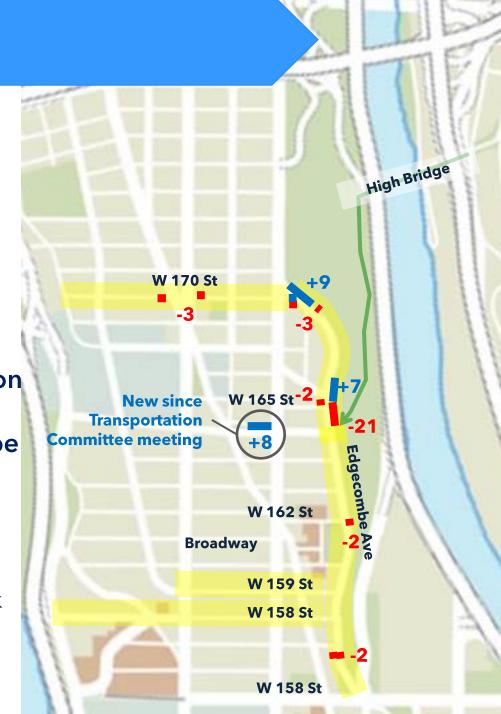

## Pedestrian Improvements

W 158 St, Riverside Dr & Edward Morgan PI - proposed

Parking adjustments - proposed

Approximate loss of 12 spaces across 30 blocks

Spaces lost near park entrance replaced as near as possible

Allows for continuous protected bicycle path across neighborhood on 170<sup>th</sup> St directly to the High Bridge entrance at 165<sup>th</sup> St and Edgecombe Ave

Parking adjustments allow for

- Visibility at crosswalks
- Increased access at Highbridge Park entrance

- Broadway at W 158 St & Broadway at W 159 St
- W 158 St at Riverside Dr & Edward Morgan Pl

Recently Created Parking Spots
CB12