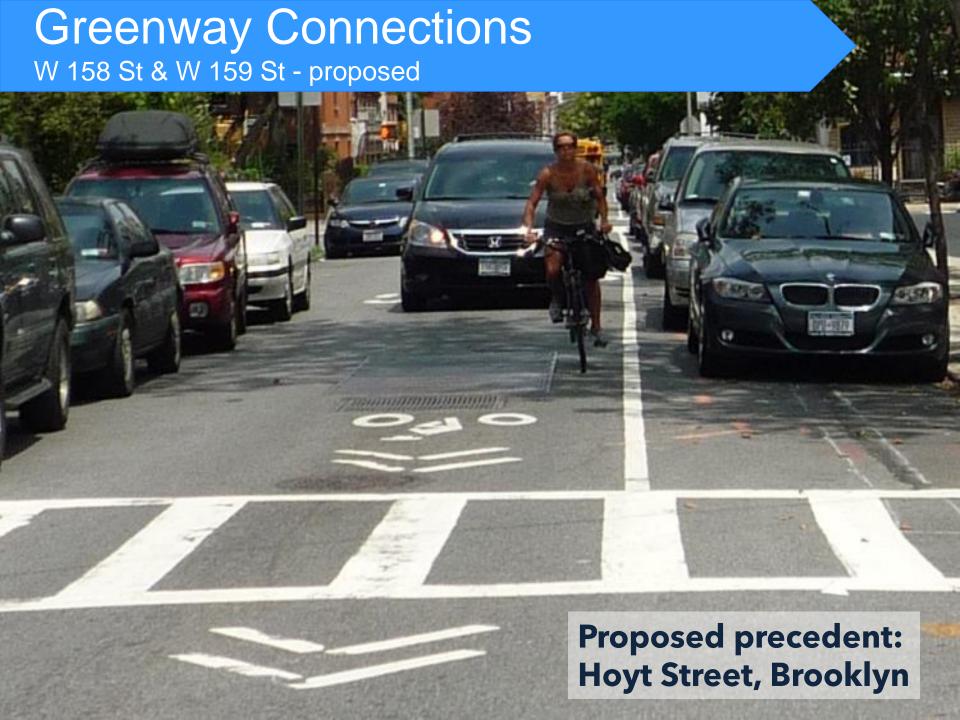

ents

High Bridge Access

Traffic calming on Edgecombe Ave & gateway at W 165 St

Greenway Connections

Bicycle connections to and from High Bridge

Pedestrian Safety

Vision Zero initiative, intersection improvements





Lane

42'

Lane

Lane

Edgecombe Ave - proposed





42'



Edgecombe Ave - proposed

**Existing** 

Proposed

#### Two way - W 165 St - W 155 St



West East Sidewalk 13′ Sidewalk 8 13" 8 **Parking** Shared Shared **Parking** Lane Lane Lane Lane 42'

W 165 St Edgecombe Ave W 164 St W 159 St W 158 St W 155 St

Narrower lanes discourage speeding

Shared bicycle markings provide wayfinding for cyclists

## **Greenway Connections**

W 158 St & W 159 St - proposed

#### One way - Edgecombe Ave to Broadway

**Existing** 

30' Travel and Parking Lane -30'-

**Proposed** 







## Pedestrian Improvements

W 158 St & Broadway and W 159 St & Broadway - proposed



## Pedestrian Improvements

W 158 St, Riverside Dr & Edward Morgan PI - existing





Heavy traffic because of Henry Hudson Parkway access

**Complicated 6 point intersection** 

Long, indirect crosswalks



## Pedestrian Improvements

W 158 St, Riverside Dr & Edward Morgan PI - proposed



Parking adjustments - proposed

Approximate loss of 12 spaces across 30 blocks

Spaces lost near park entrance replaced as near as possible

Allows for continuous protected bicycle path across neighborhood on 170<sup>th</sup> St directly to the High Bridge entrance at 165<sup>th</sup> St and Edgecombe Ave

Parking adjustments allow for

- Visibility at crosswalks
- Increased access at Highbridge Park entrance



# **