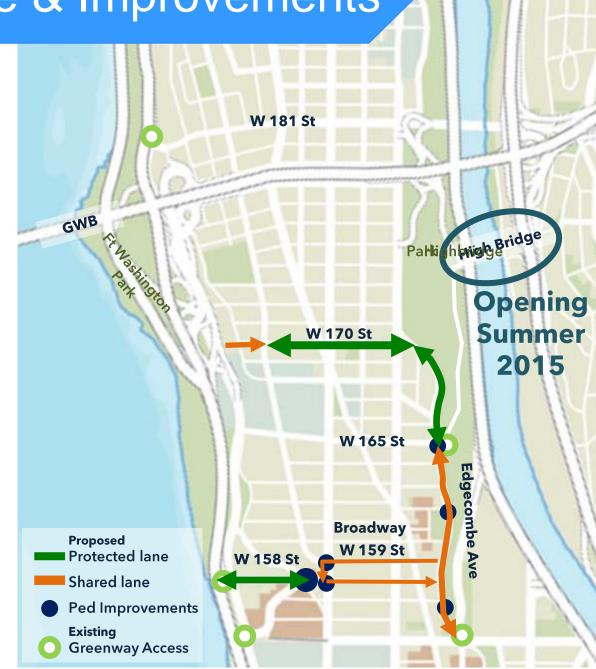

## Proposed Route & Improvements

High Bridge Access

Traffic calming on Edgecombe Ave & gateway at W 165 St

Greenway Connections

Bicycle connections to and from High Bridge

Pedestrian Safety

Vision Zero initiative, intersection improvements

Allows for continuous protected bicycle path across neighborhood on 170<sup>th</sup> St directly to the High Bridge entrance at 165<sup>th</sup> St and Edgecombe Ave

Parking adjustments allow for

- Visibility at crosswalks
- Increased access at Highbridge Park entrance