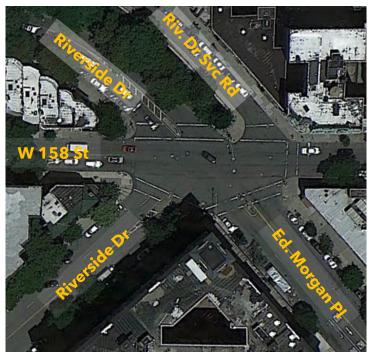

## Pedestrian Improvements

W 158 St, Riverside Dr & Edward Morgan PI - existing

Heavy traffic because of Henry Hudson Parkway access

**Complicated 6 point intersection** 

Long, indirect crosswalks