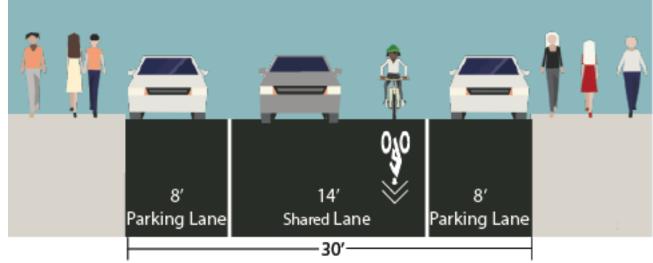

#### One way - Edgecombe Ave to Broadway

**Existing** 

30' Travel and Parking Lane -30'-

**Proposed** 

Shared bicycle markings provide wayfinding for cyclists