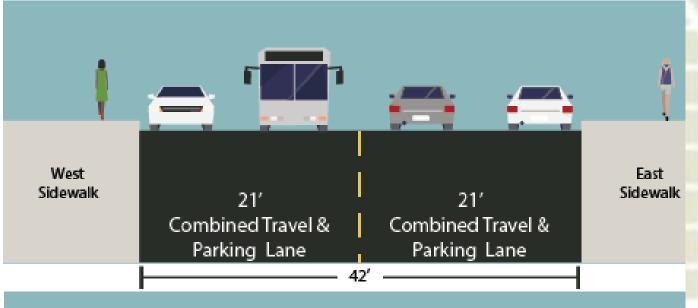

Lane

42'

Lane

Lane

Edgecombe Ave - proposed

42'

Edgecombe Ave - proposed

**Existing** 

Proposed

#### Two way - W 165 St - W 155 St

West East Sidewalk 13′ Sidewalk 8 13" 8 **Parking** Shared Shared **Parking** Lane Lane Lane Lane 42'

W 165 St Edgecombe Ave W 164 St W 159 St W 158 St W 155 St

Narrower lanes discourage speeding