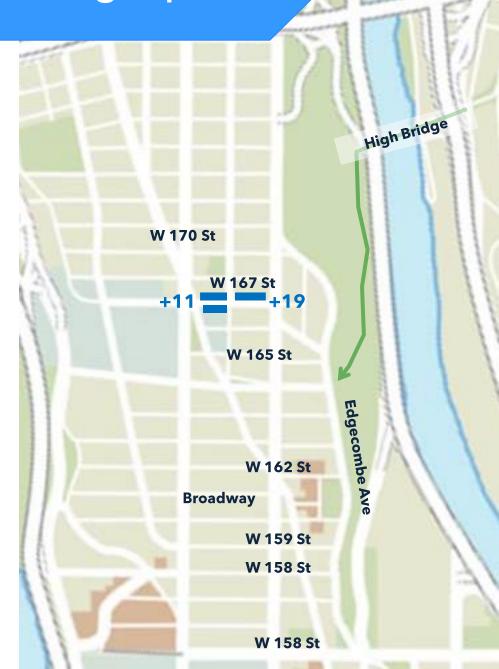

## Proposed Route & Improvements

High Bridge Access

Traffic calming on Edgecombe Ave & gateway at W 165 St

Greenway Connections

Bicycle connections to and from High Bridge

Pedestrian Safety

Vision Zero initiative, intersection improvements

Allows for continuous protected bicycle path across neighborhood on 170<sup>th</sup> St directly to the High Bridge entrance at 165<sup>th</sup> St and Edgecombe Ave

Parking adjustments allow for

- Visibility at crosswalks
- Increased access at Highbridge Park entrance