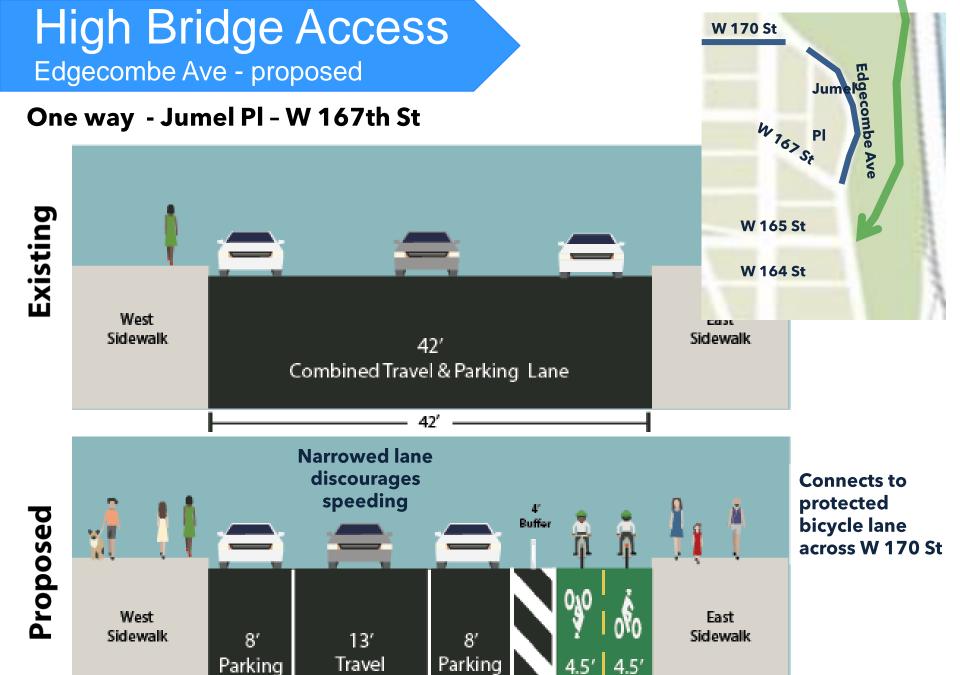

Lane

42'

Lane

Lane

Edgecombe Ave - proposed

42'

Edgecombe Ave - proposed

**Existing** 

Allows for continuous protected bicycle path across neighborhood on 170<sup>th</sup> St directly to the High Bridge entrance at 165<sup>th</sup> St and Edgecombe Ave

Parking adjustments allow for

- Visibility at crosswalks
- Increased access at Highbridge Park entrance