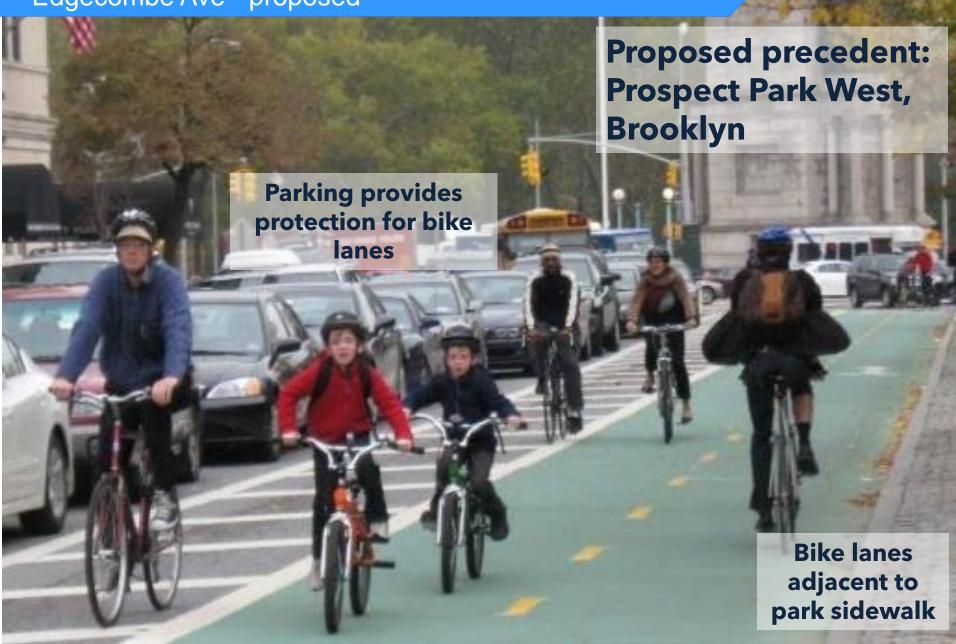

# Edgecombe Ave, W170 St, W159 St & W158 St Bicycle & Pedestrian connections to the High Bridge **NEW YORK CITY**

## Proposed Route & Improvements

High Bridge Access

Traffic calming on Edgecombe Ave & gateway at W 165 St

Greenway Connections

Bicycle connections to and from High Bridge

Pedestrian Safety

Vision Zero initiative, intersection improvements





Lane

42'

Lane

Lane

Edgecombe Ave - proposed





42'



Edgecombe Ave - proposed

**Existing** 

Proposed

#### Two way - W 165 St - W 155 St



West East Sidewalk 13′ Sidewalk 8 13" 8 **Parking** Shared Shared **Parking** Lane Lane Lane Lane 42'

W 165 St Edgecombe Ave W 164 St W 159 St W 158 St W 155 St

Narrower lanes discourage speeding

Shared bicycle markings provide wayfinding for cyclists

## **Greenway Connections**

W 158 St & W 159 St - proposed

#### One way - Edgecombe Ave to Broadway

**Existing** 

30' Travel and Parking Lane -30'-

**Proposed** 







## Pedestrian Improvements

W 158 St & Broadway and W 159 St & Broadway - proposed



## Pedestrian Improvements

W 158 St, Riverside Dr & Edward Morgan PI - existing





Heavy traffic because of Henry Hudson Parkway access

**Complicated 6 point intersection** 

Long,