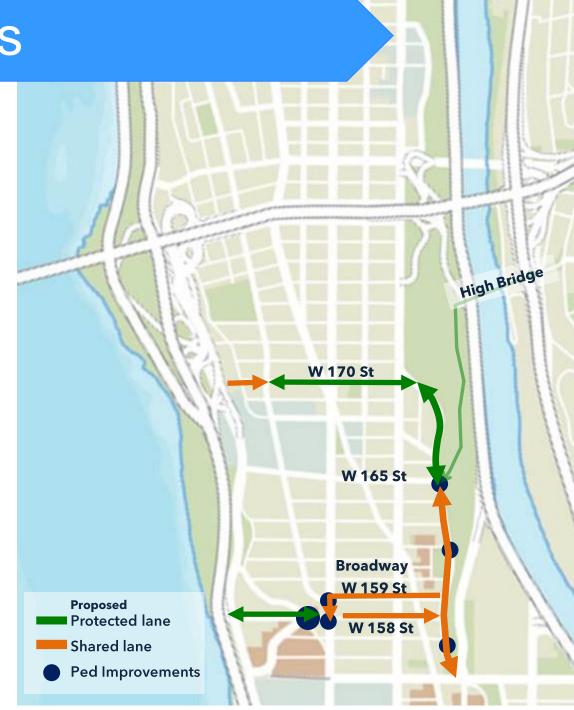

## Proposed Route & Improvements

High Bridge Access

Traffic calming on Edgecombe Ave & gateway at W 165 St

Greenway Connections

Bicycle connections to and from High Bridge

Pedestrian Safety

Vision Zero initiative, intersection improvements

Allows for continuous protected bicycle path across neighborhood on 170<sup>th</sup> St directly to the High Bridge entrance at 165<sup>th</sup> St and Edgecombe Ave

Parking adjustments allow for

- Visibility at crosswalks
- Increased access at Highbridge Park entrance