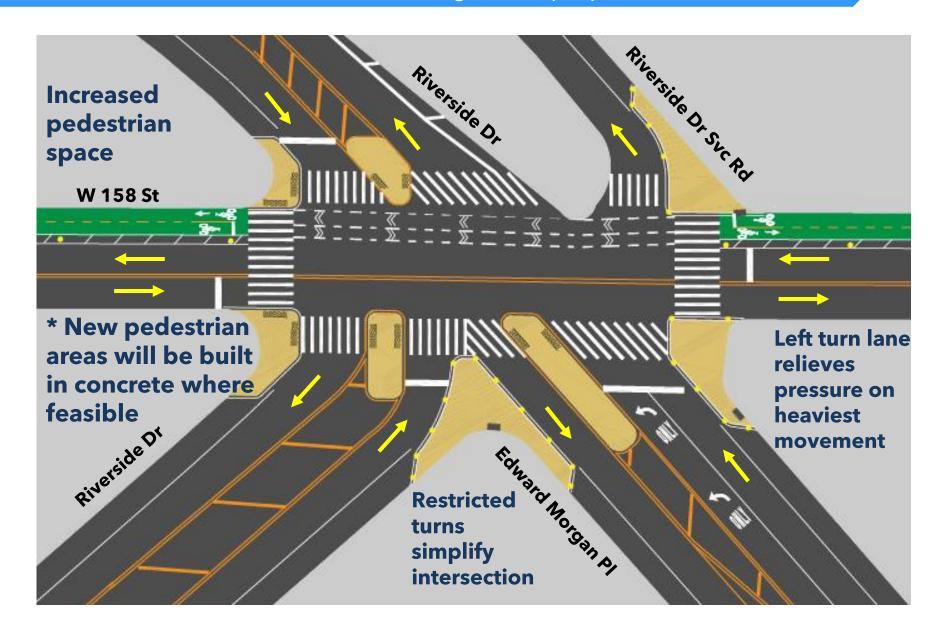

## Pedestrian Improvements

W 158 St, Riverside Dr & Edward Morgan PI - existing

Heavy traffic because of Henry Hudson Parkway access

**Complicated 6 point intersection** 

Long, indirect crosswalks

## Pedestrian Improvements

W 158 St, Riverside Dr & Edward Morgan PI - proposed

Parking adjustments - proposed

Approximate loss of 12 spaces across 30 blocks

Spaces lost near park entrance replaced as near as possible