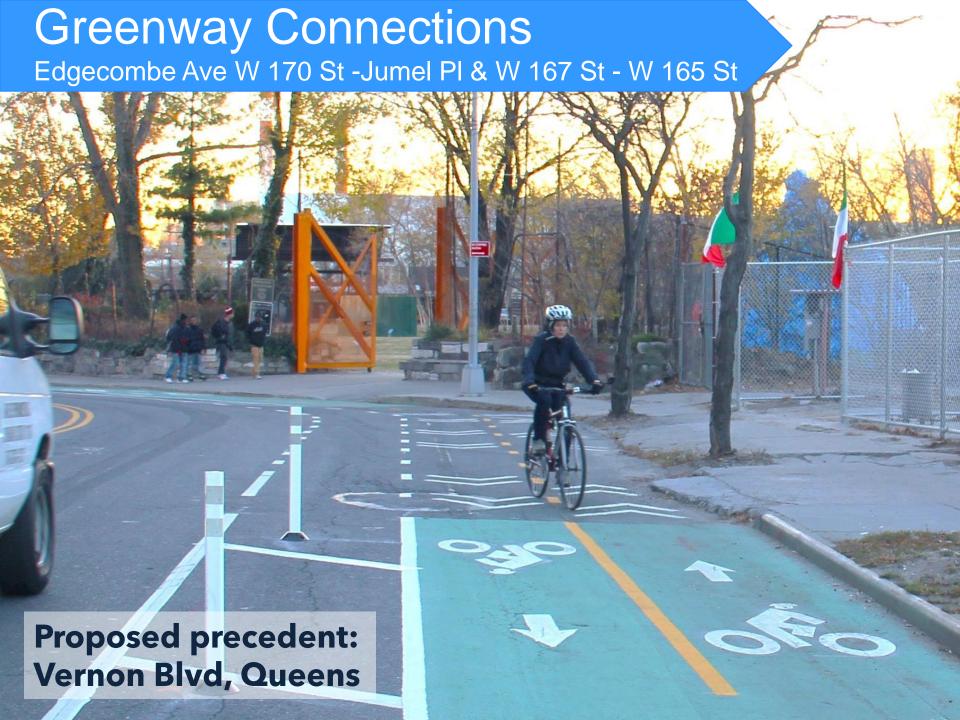

## Proposed Route & Improvements

High Bridge Access

Traffic calming on Edgecombe Ave & gateway at W 165 St

Greenway Connections

Bicycle connections to and from High Bridge

Pedestrian Safety

Vision Zero initiative, intersection improvements

## **Greenway Connections**

W 158 St & W 159 St - proposed