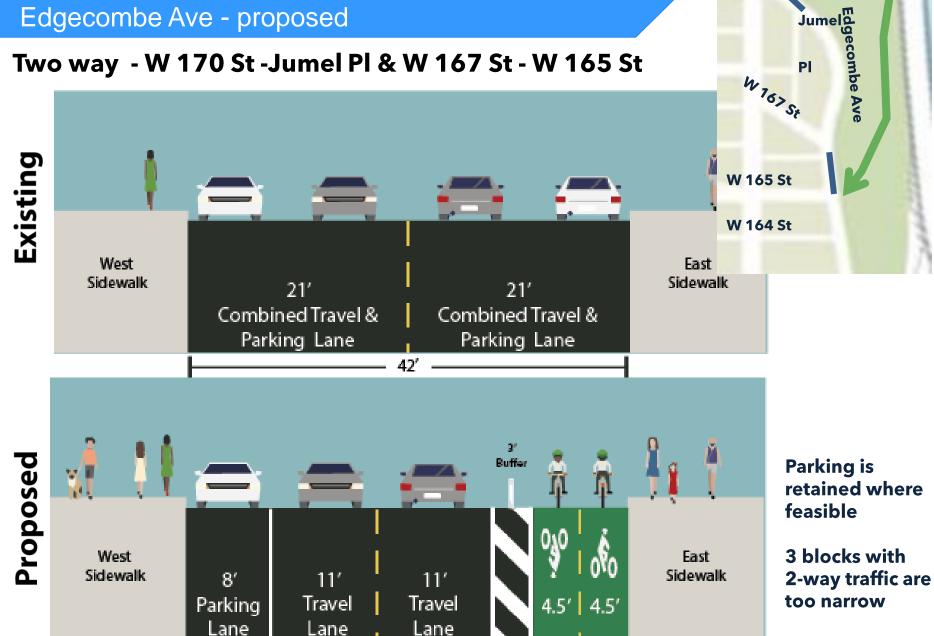

#### Two way - W 165 St - W 155 St

West East Sidewalk 13′ Sidewalk 8 13" 8 **Parking** Shared Shared **Parking** Lane Lane Lane Lane 42'

W 165 St Edgecombe Ave W 164 St W 159 St W 158 St W 155 St

Narrower lanes discourage speeding