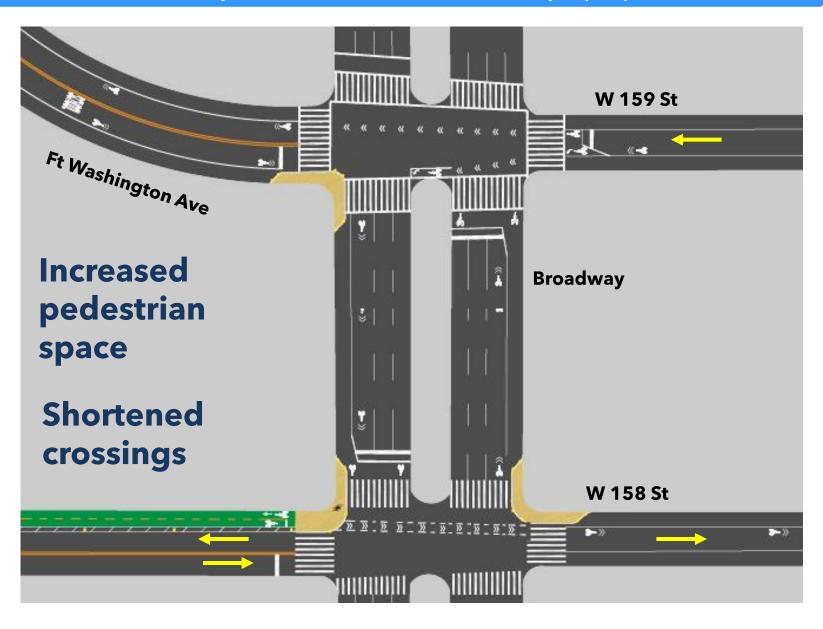

## Pedestrian Improvements

W 158 St & Broadway and W 159 St & Broadway - proposed