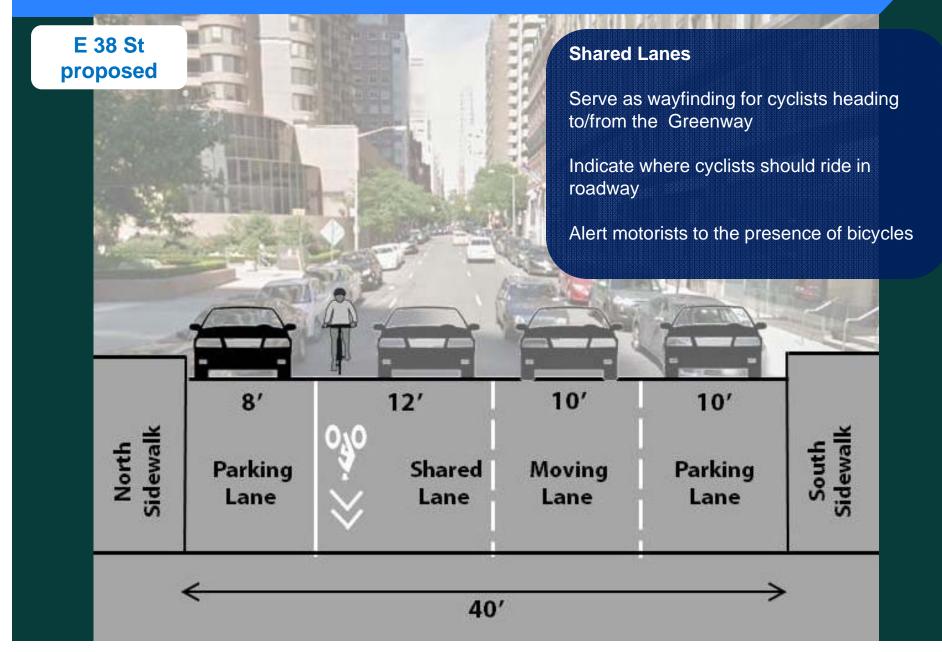

Create Greenway Gateway



## Issue #2 Proposed Improvements Create Greenway Gateway





#### Issue #3

### **Bicycle Network Connections**

#### Route to/from 2 Av

- Signed route only, no markings
- E 35 St signs end at 1st Av
- Safety Midtown Tunnel entrance challenging







### Issue #3 Proposed Improvements New and Upgraded Bicycle Connections E 40 St **Install 2 way path** on 1 Av between E 37 & E 38 Sts E 39 St Glick Park E 38 St E 37 St **Install shared** lanes on E 38 St and E 35 St **East River Ferry** E 35 St **Install wayfinding** signs along route

# Issue #3 Proposed Improvements Two-way Path on 1 Av between E 38 St & E 37 St



### Two-way Path on 1 Av between E 38 St & E 37 St





### Shared lanes on E 38 St – 1 Av to 2 Av



### Shared lanes on E 38 St – 1 Av to 2 Av



### Shared lanes on E 35 St - FDR to 2 Av





## Summary of Proposed Improvements

### Improve Greenway Path

E 34 St to Glick Park (E 37 St)



## **Create Greenway Gateway on E 37 St**

Install 2 way path



## **New and Upgraded Bicycle Connections**

2 way path on 1 Av Shared lanes on E 38 and E 35 Sts





www.nyc.gov/dot

Thank You