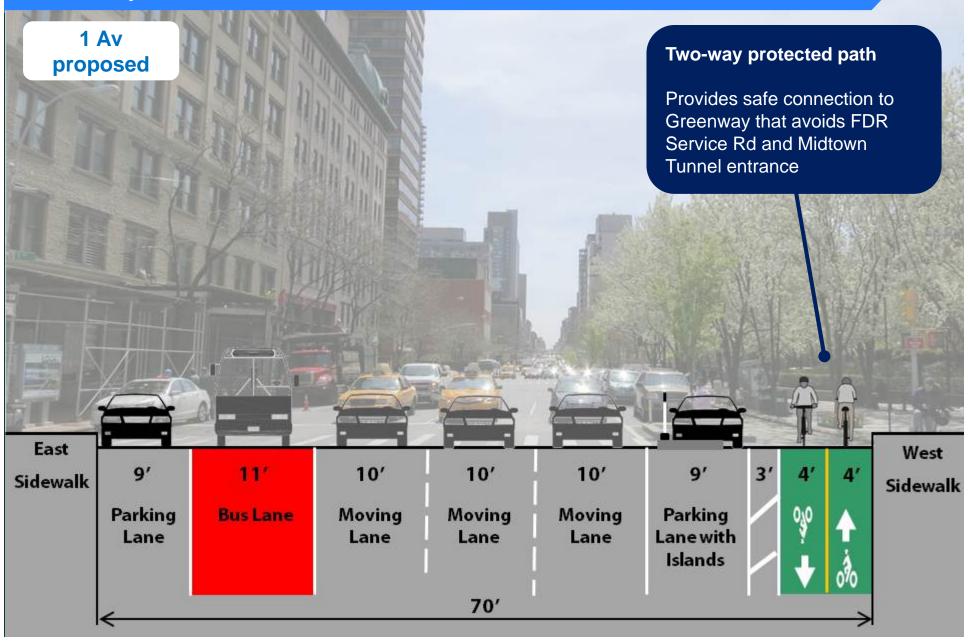

# Issue #3 Proposed Improvements Two-way Path on 1 Av between E 38 St & E 37 St

### Two-way Path on 1 Av between E 38 St & E 37 St