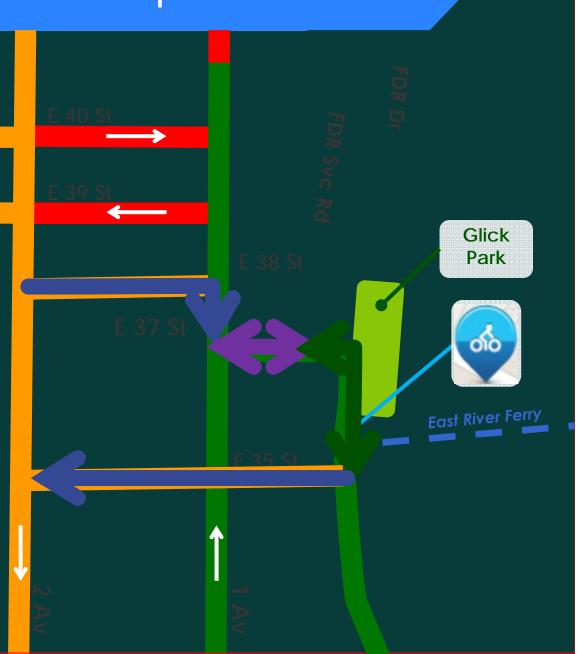

### Background

Gap in Greenway at E 37 St

Increased demand for greenway access:

- Glick Park improvements
- East River Ferry

  ridership has exceeded
  expectations by 23%
- Citi Bike dock at E 35 St

### Issues

CONTINUOUS PATH E34 St - Glick Park (E37 St)

GREENWAY GATEWAY
Bicycle/Pedestrian
Connection from 1 Av

BICYCLE NETWORK
CONNECTIONS
Route to/from 2 Av

### Issue #3 Proposed Improvements New and Upgraded Bicycle Connections E 40 St **Install 2 way path** on 1 Av between E 37 & E 38 Sts E 39 St Glick Park E 38 St E 37 St **Install shared** lanes on E 38 St and E 35 St **East River Ferry** E 35 St **Install wayfinding** signs along route