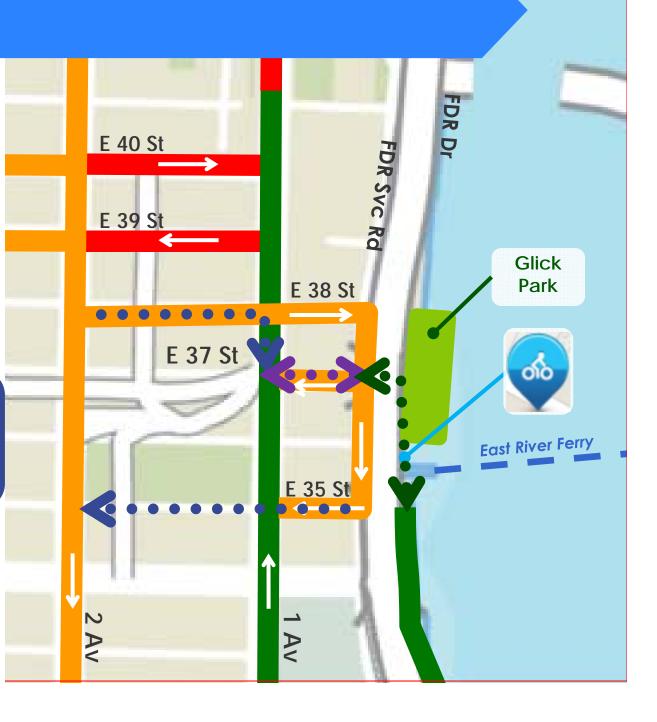

### Issues

CONTINUOUS PATH E34 St - Glick Park (E37 St)

GREENWAY GATEWAY
Bicycle/Pedestrian
Connection from 1 Av

BICYCLE NETWORK
CONNECTIONS
Route to/from 2 Av

### Issue #3 Proposed Improvements New and Upgraded Bicycle Connections E 40 St **Install 2 way path** on 1 Av between E 37 & E 38 Sts E 39 St Glick Park E 38 St E 37 St **Install shared** lanes on E 38 St and E 35 St **East River Ferry** E 35 St **Install wayfinding** signs along route