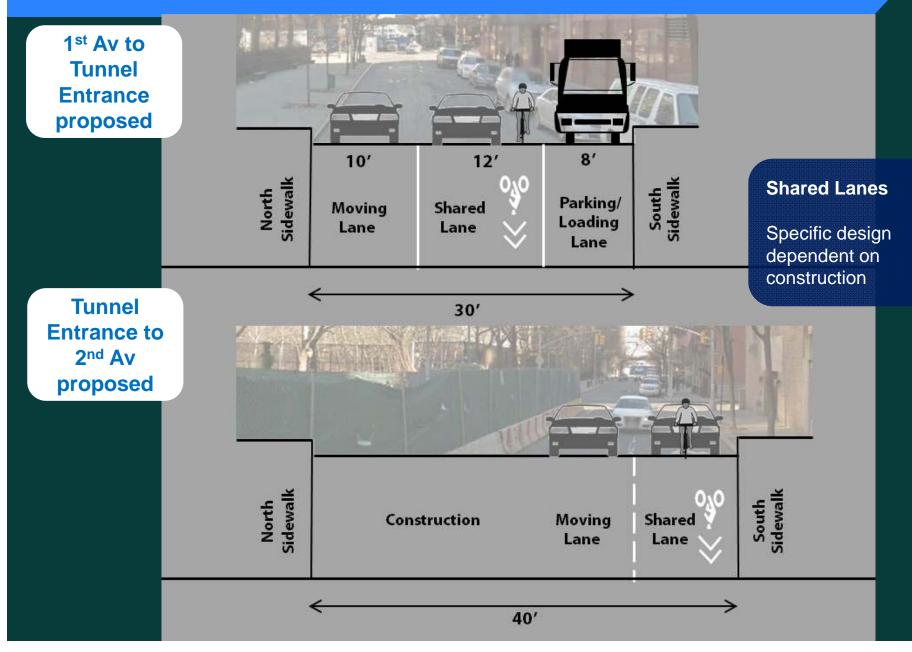

### Shared lanes on E 38 St – 1 Av to 2 Av

### Shared lanes on E 35 St - FDR to 2 Av