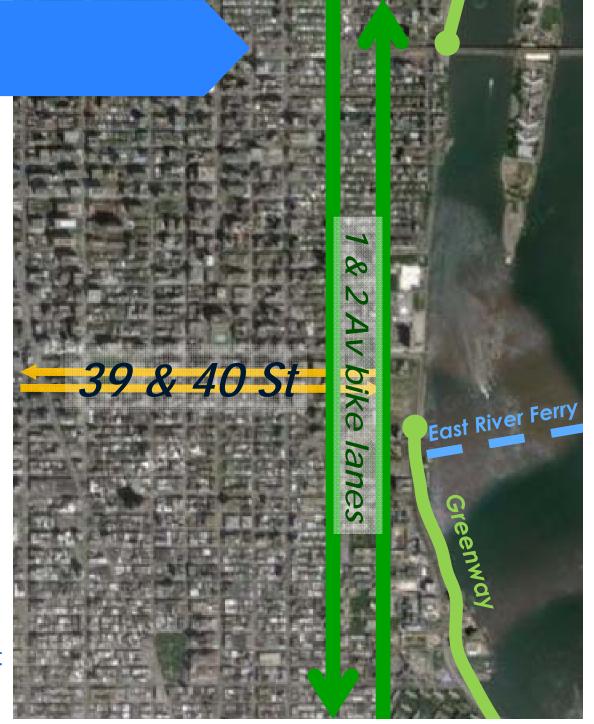

### Nearby bike routes:

- north & south on 1 & 2 Av
- east & west on 39 & 40 St

### Background

Gap in Greenway at E 37 St

Increased demand for greenway access:

- Glick Park improvements
- East River Ferry

  ridership has exceeded
  expectations by 23%
- Citi Bike dock at E 35 St