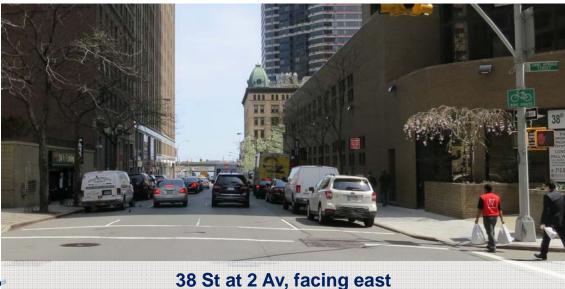

ridership has exceeded
  expectations by 23%
- Citi Bike dock at E 35 St

### Nearby bike routes:

- north & south on 1 & 2 Av
- east & west on 39 & 40 St



### Issues

CONTINUOUS PATH E34 St - Glick Park (E37 St)

GREENWAY GATEWAY
Bicycle/Pedestrian
Connection from 1 Av

BICYCLE NETWORK
CONNECTIONS
Route to/from 2 Av



#### Issue #1

### **Continuous Path**



### **Enhance Greenway Conditions**

Install signs & markings

Improve path surface









### **Greenway Gateway**



# Issue #2 Proposed Improvements Create Greenway Gateway



## Issue #2 Proposed Improvements Create Greenway Gateway





#### Issue #3

### **Bicycle Network Connections**

#### Route to/from 2 Av

- Signed route only, no markings
- E 35 St signs end at 1st Av
- Safety Midtown Tunnel entrance challenging







### Issue #3 Proposed Improvements New and Upgraded Bicycle Connections E 40 St **Install 2 way path** on 1 Av between E 37 & E 38 Sts E 39 St Glick Park E 38 St E 37 St **Install shared** lanes on E 38 St and E 35 St **East River Ferry** E 35 St **Install wayfinding** signs along route

# Issue #3 Proposed Improvements Two-way Path on 1 Av between E 38 St & E 37 St



### Two-way Path on 1 Av between E 38 St & E 37 St





### Shared lanes on E 38 St – 1 Av to 2 Av



### Shared lanes on E 38 St – 1 Av to 2 Av



### Shared lanes on E 35 St - FDR to 2 Av





## Summary of Proposed Improvements

### Improve Greenway Path

E 34 St to Glick Park (E 37 St)



## **Create Greenway Gateway on E 37 St**

Install 2 way path



## **New and Upgraded Bicycle Connections**

2 way path on 1 Av S