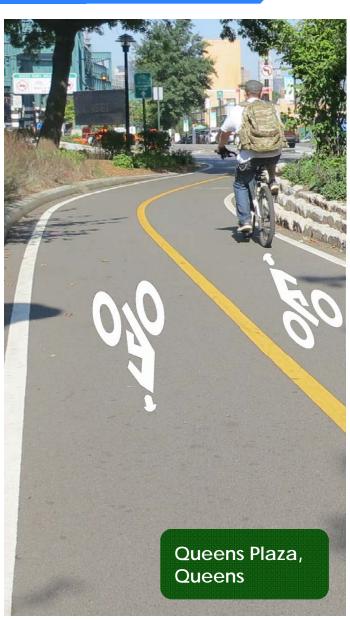

### Issue #3 Proposed Improvements New and Upgraded Bicycle Connections E 40 St **Install 2 way path** on 1 Av between E 37 & E 38 Sts E 39 St Glick Park E 38 St E 37 St **Install shared** lanes on E 38 St and E 35 St **East River Ferry** E 35 St **Install wayfinding** signs along route

# Issue #3 Proposed Improvements Two-way Path on 1 Av between E 38 St & E 37 St

### Two-way Path on 1 Av between E 38 St & E 37 St