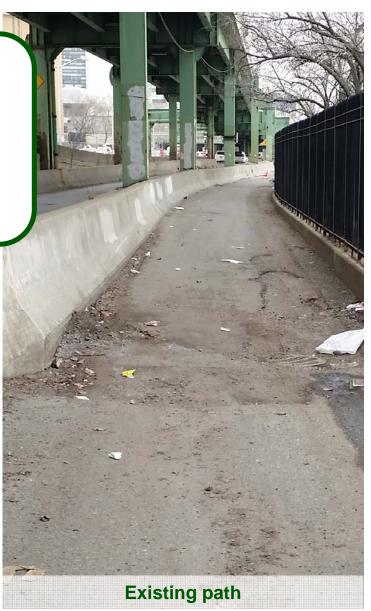

### Background

Gap in Greenway at E 37 St

Increased demand for greenway access:

- Glick Park improvements
- East River Ferry

  ridership has exceeded
  expectations by 23%
- Citi Bike dock at E 35 St

### **Continuous Path**