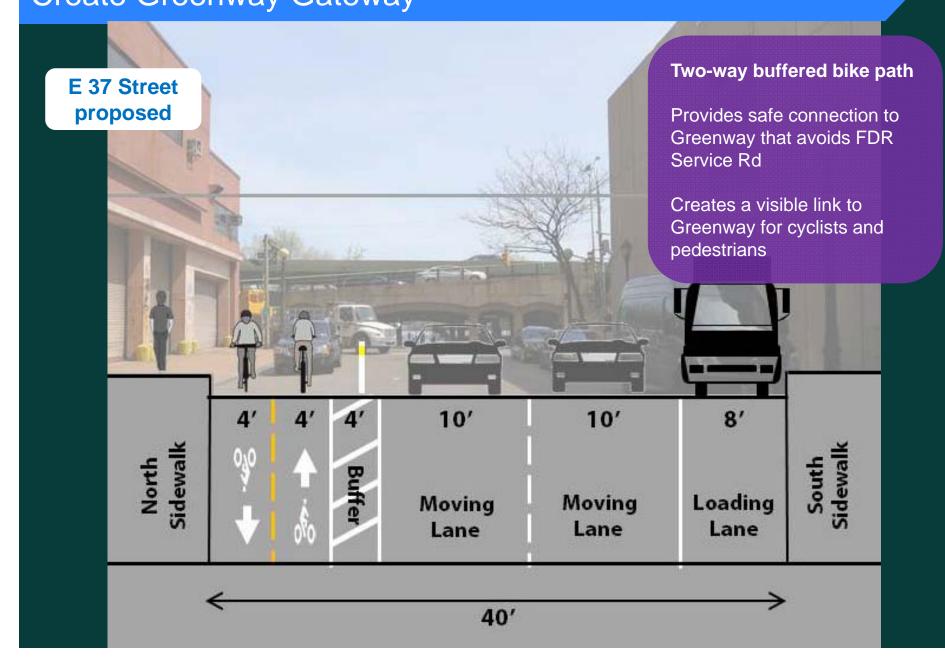

### **Greenway Gateway**

# Issue #2 Proposed Improvements Create Greenway Gateway

## Issue #2 Proposed Improvements Create Greenway Gateway