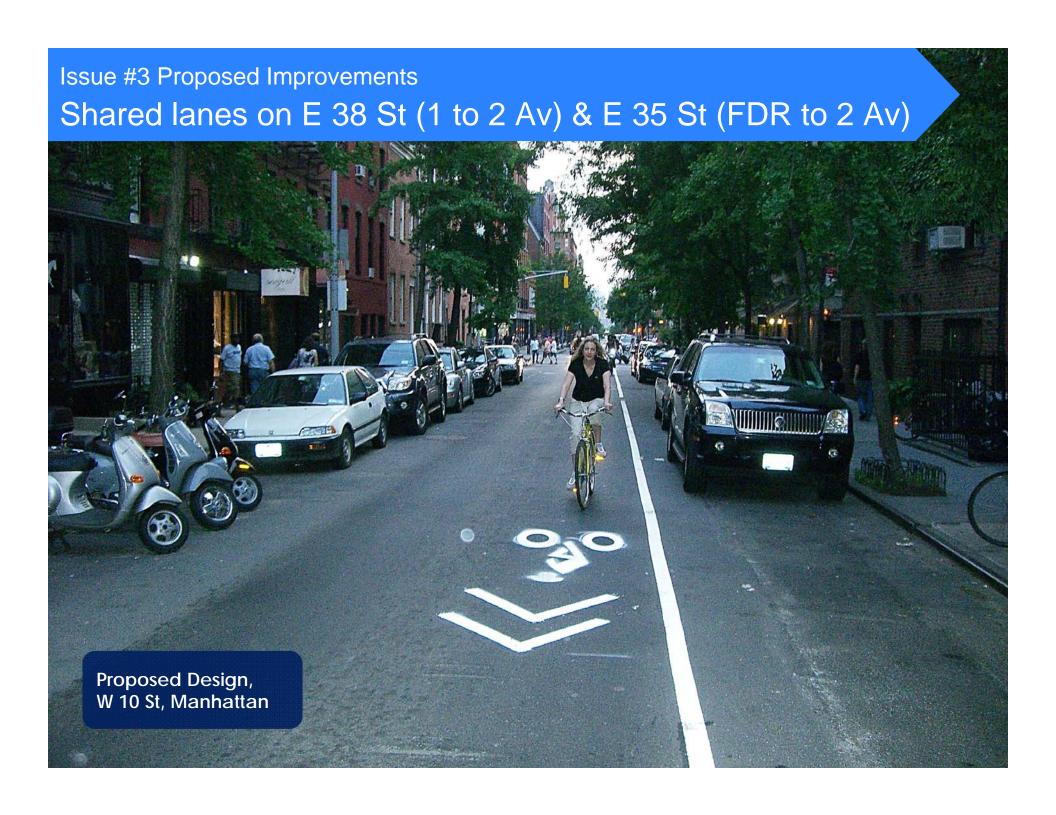

#### Issue #3

### Shared lanes on E 38 St – 1 Av to 2 Av

### Shared lanes on E 35 St - FDR to 2 Av