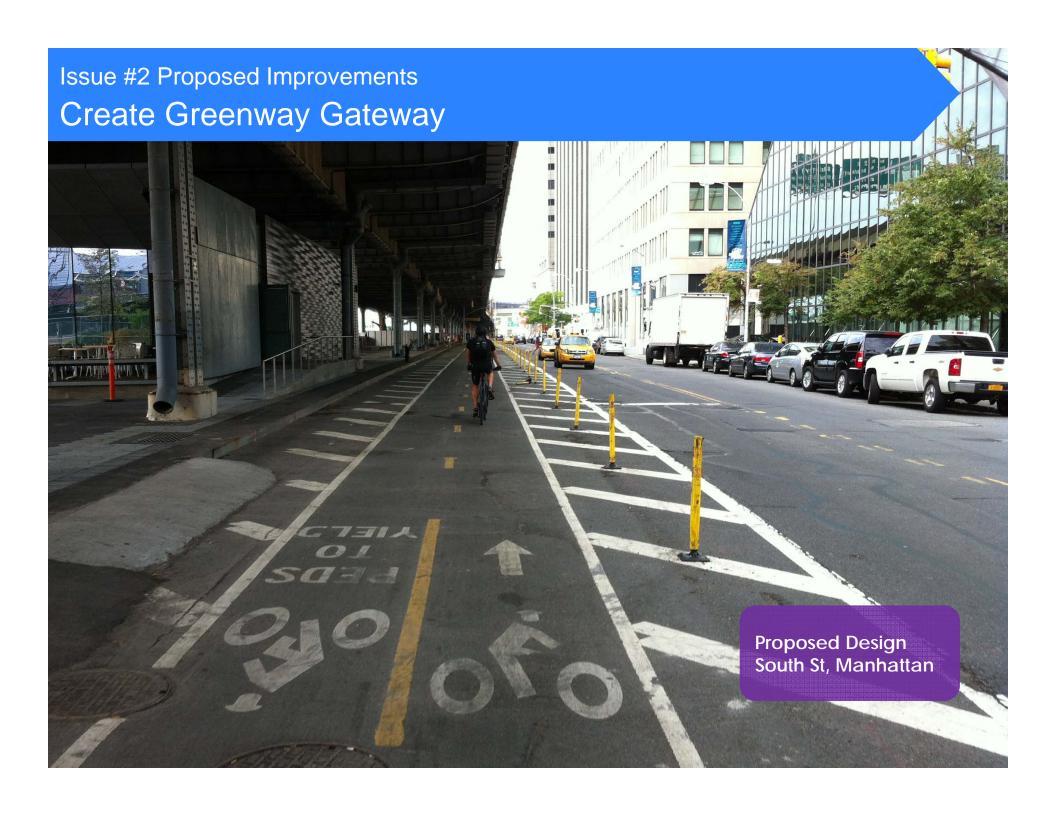

# Issue #2 Proposed Improvements Create Greenway Gateway

## Issue #2 Proposed Improvements Create Greenway Gateway