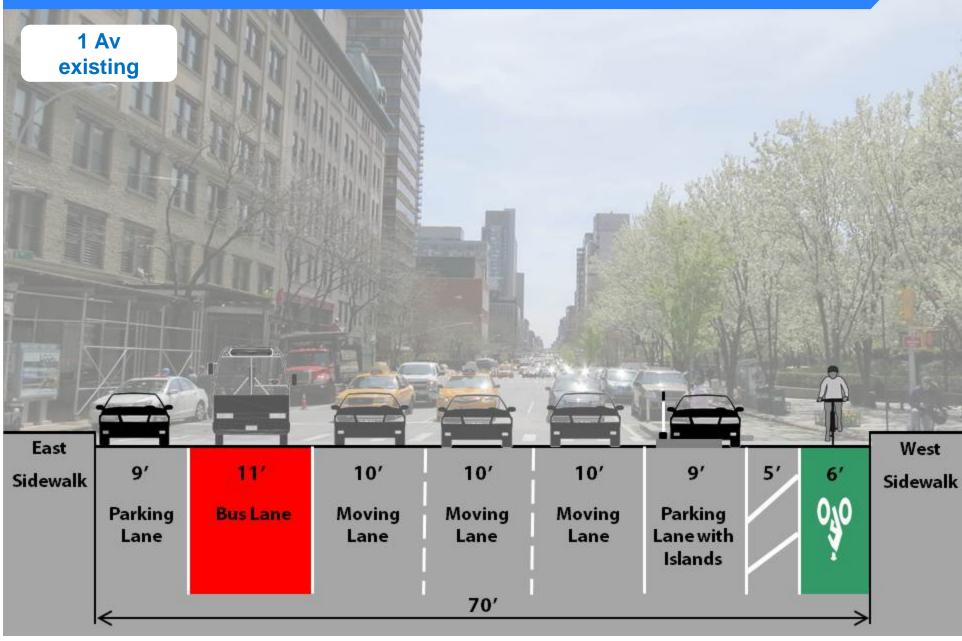

# Issue #3 Proposed Improvements Two-way Path on 1 Av between E 38 St & E 37 St

### Two-way Path on 1 Av between E 38 St & E 37 St