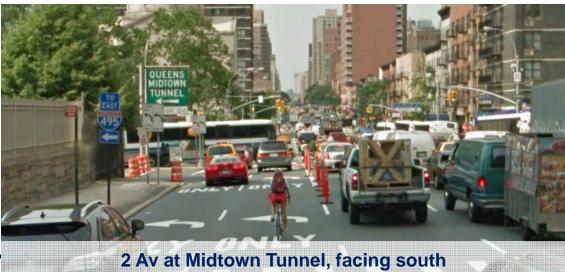

#### Route to/from 2 Av

- Signed route only, no markings
- E 35 St signs end at 1st Av
- Safety Midtown Tunnel entrance challenging