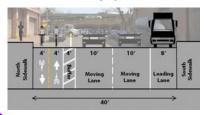

# Issue #3 Proposed Improvements Two-way Path on 1 Av between E 38 St & E 37 St

### Two-way Path on 1 Av between E 38 St & E 37 St