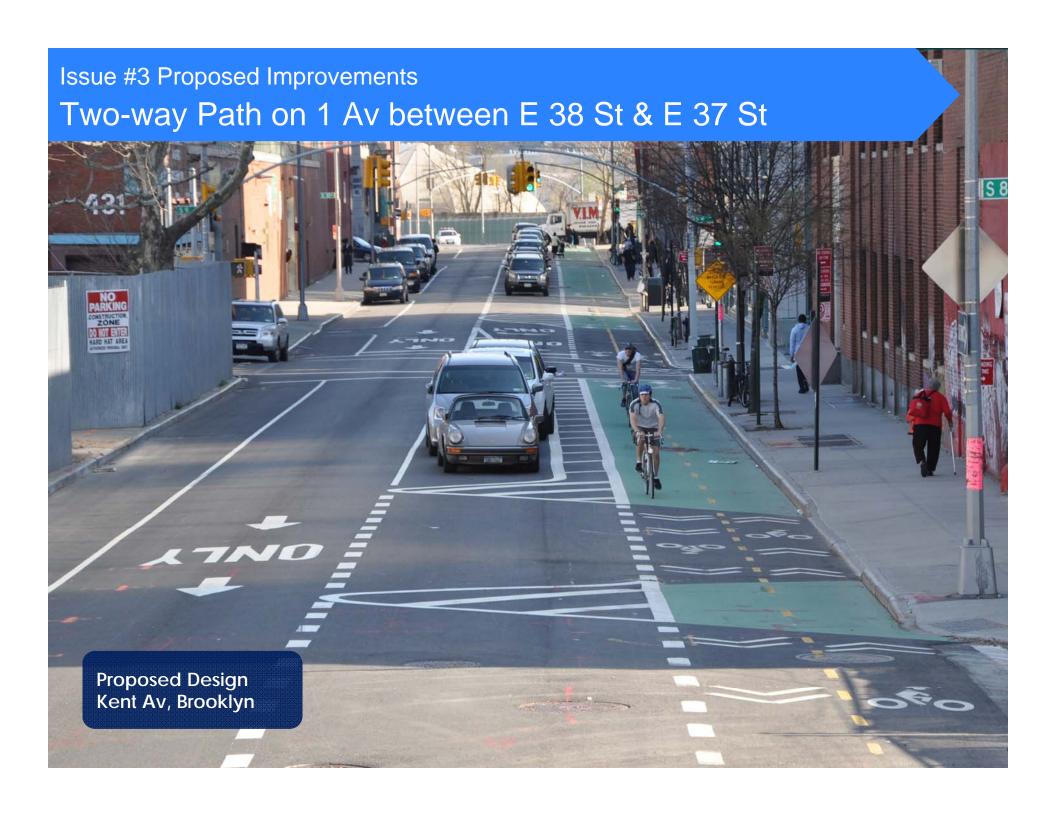

# Issue #3 Proposed Improvements Two-way Path on 1 Av between E 38 St & E 37 St

### Two-way Path on 1 Av between E 38 St & E 37 St