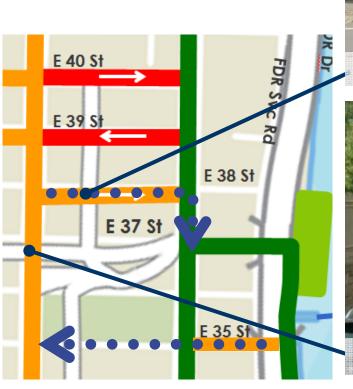

### Issues

CONTINUOUS PATH E34 St - Glick Park (E37 St)

GREENWAY GATEWAY
Bicycle/Pedestrian
Connection from 1 Av

BICYCLE NETWORK
CONNECTIONS
Route to/from 2 Av

### Issue #3 Proposed Improvements New and Upgraded Bicycle Connections E 40 St **Install 2 way path** on 1 Av between E 37 & E 38 Sts E 39 St Glick Park E 38 St E 37 St **Install shared** lanes on E 38 St and E 35 St **East River Ferry** E 35 St **Install wayfinding** signs along route