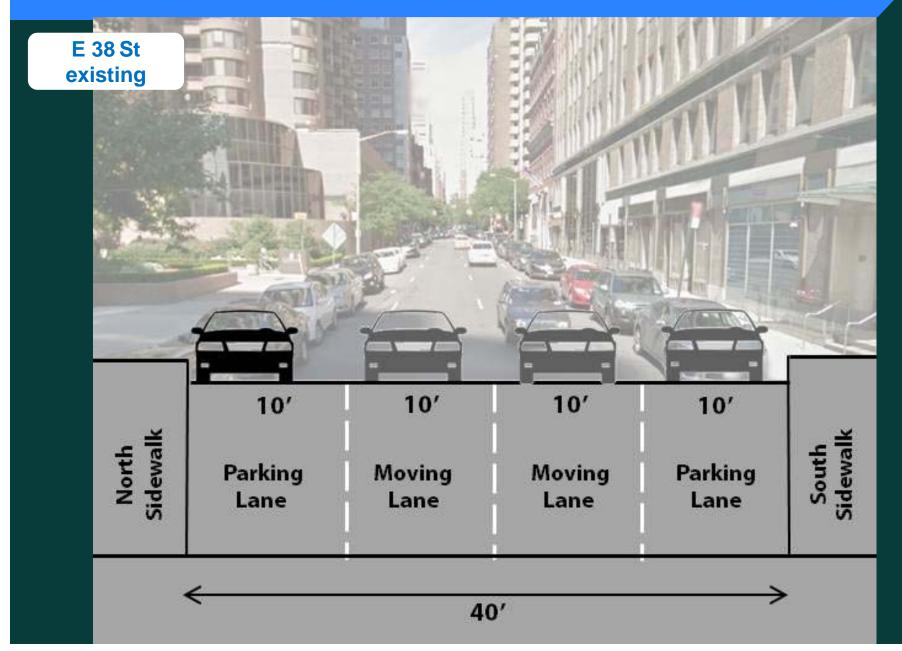

Gateway**



# Issue #2 Proposed Improvements Create Greenway Gateway



## Issue #2 Proposed Improvements Create Greenway Gateway





#### Issue #3

### **Bicycle Network Connections**

#### Route to/from 2 Av

- Signed route only, no markings
- E 35 St signs end at 1st Av
- Safety Midtown Tunnel entrance challenging







### Issue #3 Proposed Improvements New and Upgraded Bicycle Connections E 40 St **Install 2 way path** on 1 Av between E 37 & E 38 Sts E 39 St Glick Park E 38 St E 37 St **Install shared** lanes on E 38 St and E 35 St **East River Ferry** E 35 St **Install wayfinding** signs along route

# Issue #3 Proposed Improvements Two-way Path on 1 Av between E 38 St & E 37 St



### Two-way Path on 1 Av between E 38 St & E 37 St





### Shared lanes on E 38 St – 1 Av to 2 Av



### Shared lanes on E 38 St – 1 Av to 2 Av



### Shared lanes on E 35 St - FDR to 2 Av





## Summary of Proposed Improvements

### Improve Greenway Path

E 34 St to Glick Park (E 37 St)



## **Create Greenway Gateway on E 37 St**

Install 2 way path



## **New and Upgraded Bicycle Connections**

2 way path on 1 Av Shared lanes on E 38 and E 35 Sts





www.nyc.gov/dot

Thank You