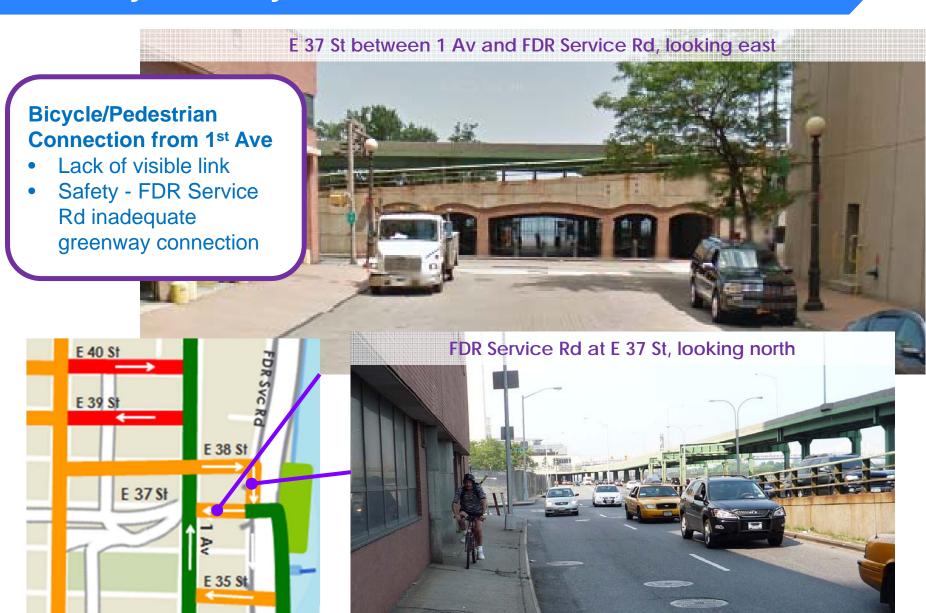

### Issues

CONTINUOUS PATH E34 St - Glick Park (E37 St)

GREENWAY GATEWAY
Bicycle/Pedestrian
Connection from 1 Av

BICYCLE NETWORK
CONNECTIONS
Route to/from 2 Av

### **Greenway Gateway**

#### Route to/from 2 Av

- Signed route only, no markings
- E 35 St signs end at 1st Av
- Safety Midtown Tunnel entrance challenging