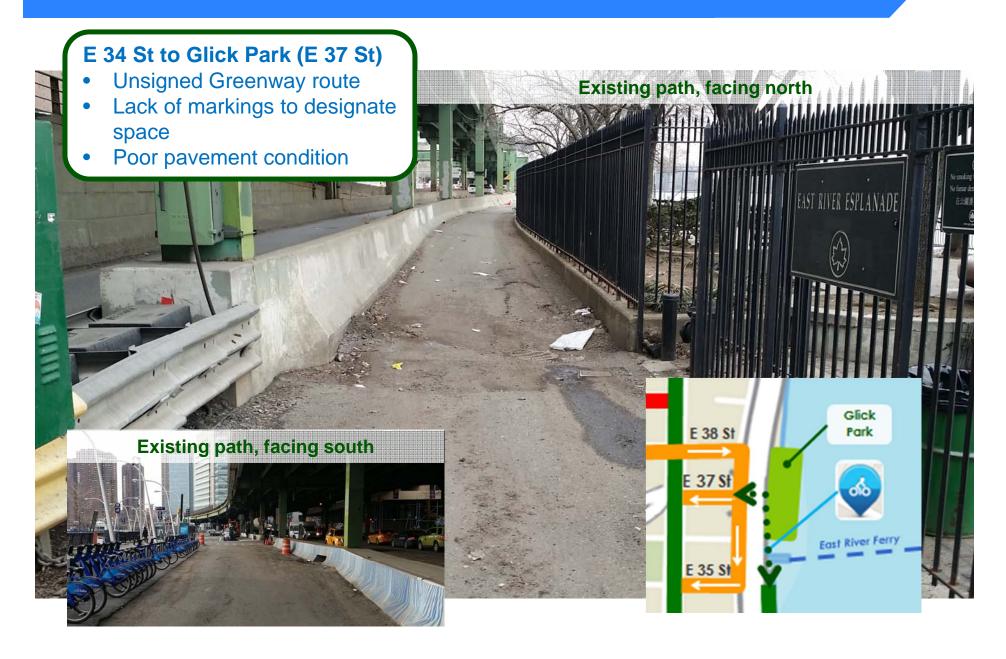

### Improve Greenway Path

E 34 St to Glick Park (E 37 St)

### **Enhance Greenway Conditions**

Install signs & markings

Improve path surface