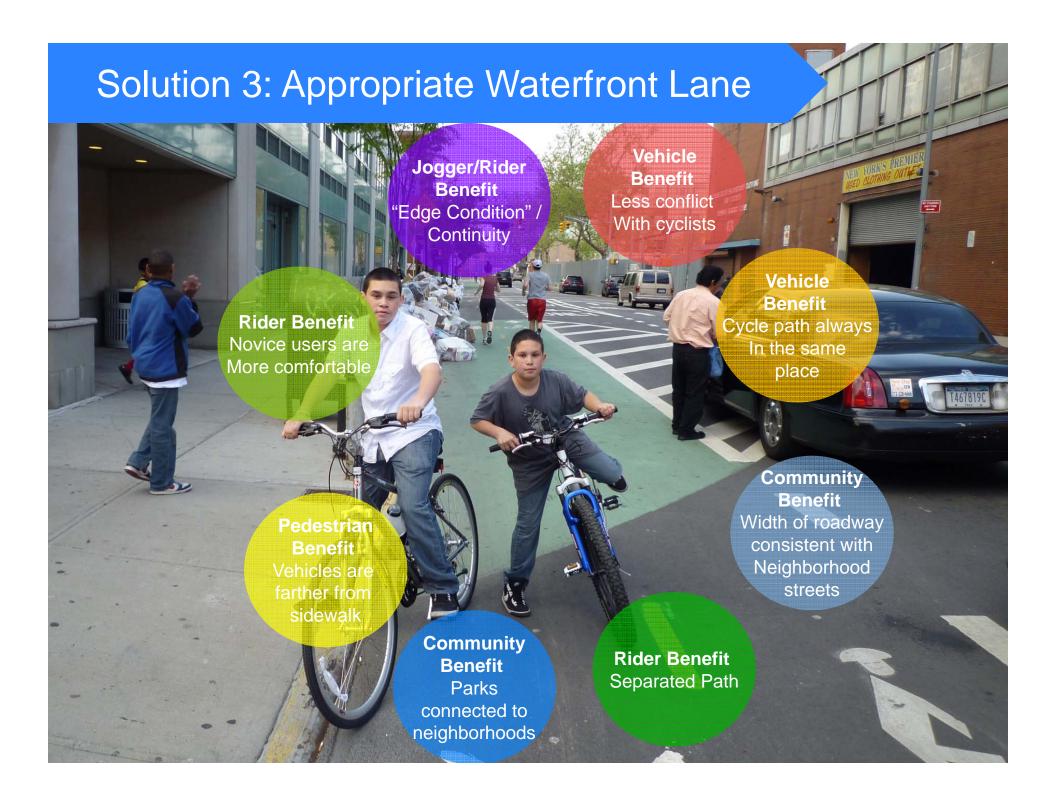

## Issue 3: Update Design

- Vernon Boulevard redesigned in 2008
- Separated paths have increased ridership of all demographics
- Waterfront uses demand specialized treatment

Note: Data from the average of two single weekday counts between 7a & 7p on 7/24/2007 and 7/17/2008 compared to a single weekday count on 7/12/11.