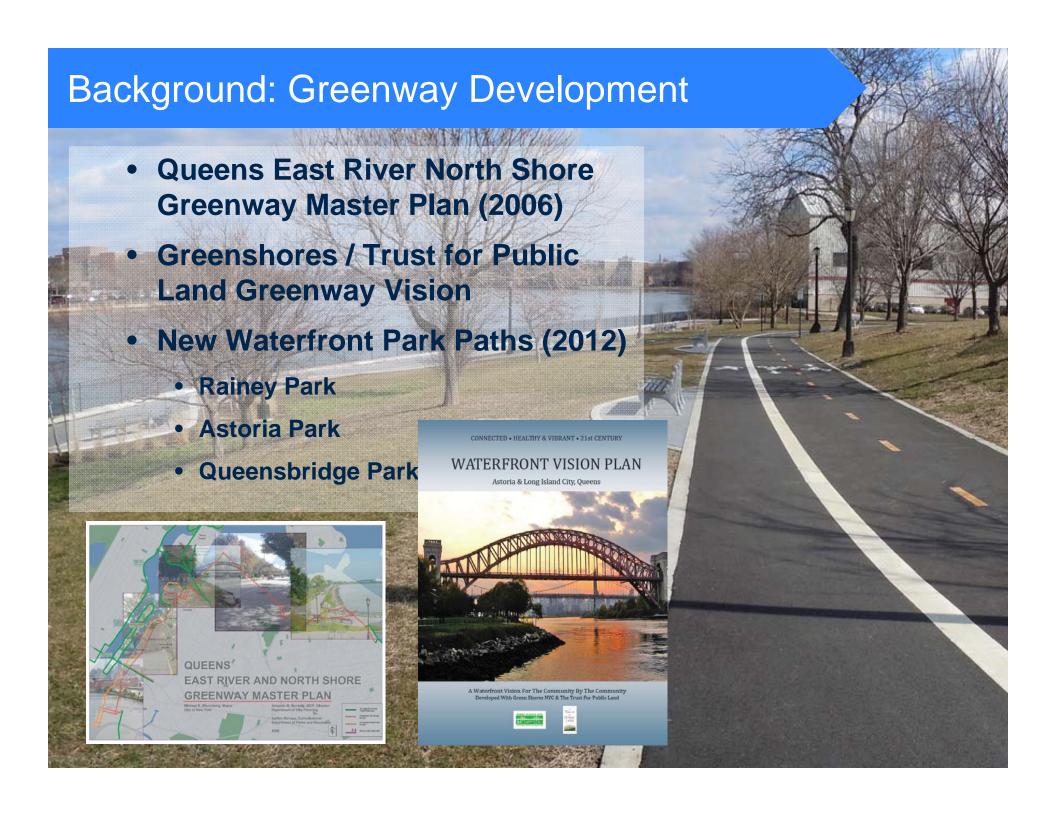

#### **Background**

- Queens East River Greenway
- Queens Plaza
- Vernon Boulevard