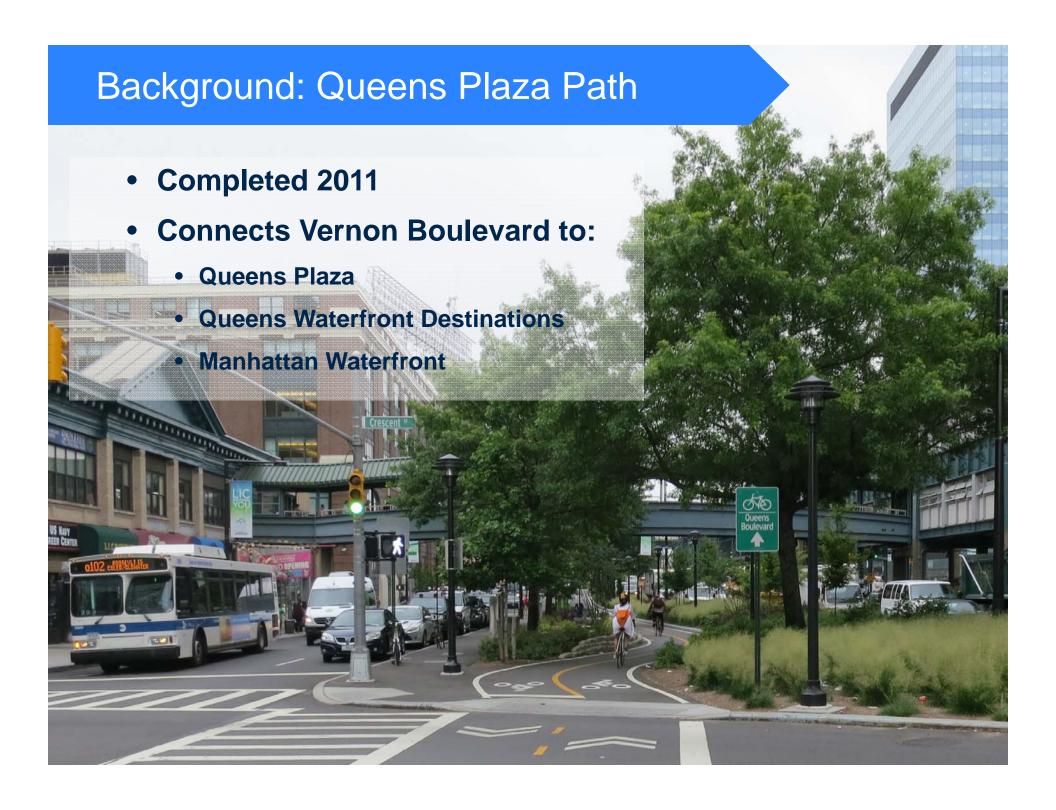

#### **Background**

- Queens East River Greenway
- Queens Plaza
- Vernon Boulevard