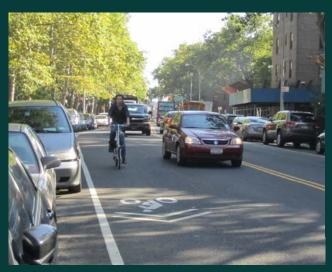

## Issue 2: Continuity between Parks

- Parks paths end, causing bikers/joggers to use sidewalk
- Unskilled riders do not feel comfortable using class 2 lanes

## Issue 2: Continuity between Parks