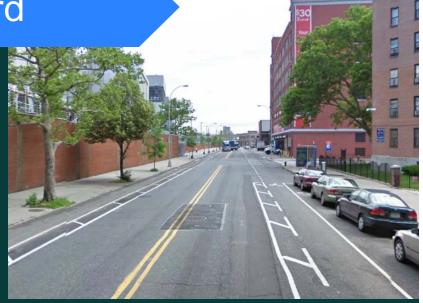

#### 45' Wide Waterfront Street

- 10.5' NB and SB Vehicular Lanes
- NB and SB Bike Lanes
- SB Parking Lane
- Truck Route

### Solution 1: Install New Parking Lane

between 34th Ave and 33rd Road