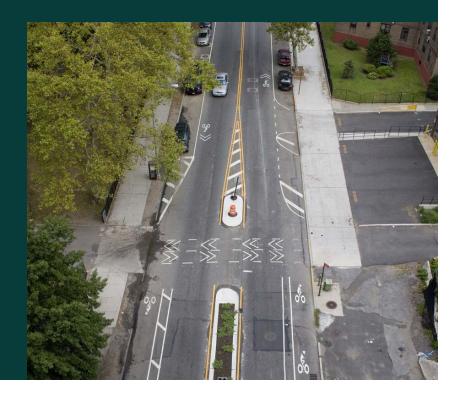

Commissioner Janette Sadik-Khan New York City Department of Transportation Presented May 8, 2013 to Community Board 1



# Vernon Boulevard

Queens East River North Shore Greenway

#### **Background**

- Queens East River Greenway
- Queens Plaza
- Vernon Boulevard

#### **Design Issues**

- 1. Parking
- 2. Continuous Park Path
- 3. Waterfront Context

**Overview** 







Background: Vernon Boulevard

## 'Complete Streets' roadway design

- Pedestrian safety improvements at entrance to Queensbridge
   Park
- Bike Lanes: Hallets Cove to Long Island City
- Shared Lanes: in front of Queensbridge Park and through commercial corridor in LIC







## Issue 1: Requests for Parking

- Community concerns about lack of parking
- 45' width/truck route required buffered bike lanes
- New path in Rainey
   Park allows for
   around 35 new
   parking spaces





## Issue 1: Requests for Parking

#### 45' Wide Waterfront Street

- 10.5' NB and SB Vehicular Lanes
- NB and SB Bike Lanes
- SB Parking Lane
- Truck Route



### Solution 1: Install New Parking Lane

between 34th Ave and 33rd Road



## Issue 2: Continuity between Parks



- Parks paths end, causing bikers/joggers to use sidewalk
- Unskilled riders do not feel comfortable using class 2 lanes



## Issue 2: Continuity between Parks



### Solution 2: Protected Path on West Curb



## Issue 3: Update Design

- Vernon Boulevard redesigned in 2008
- Separated paths have increased ri