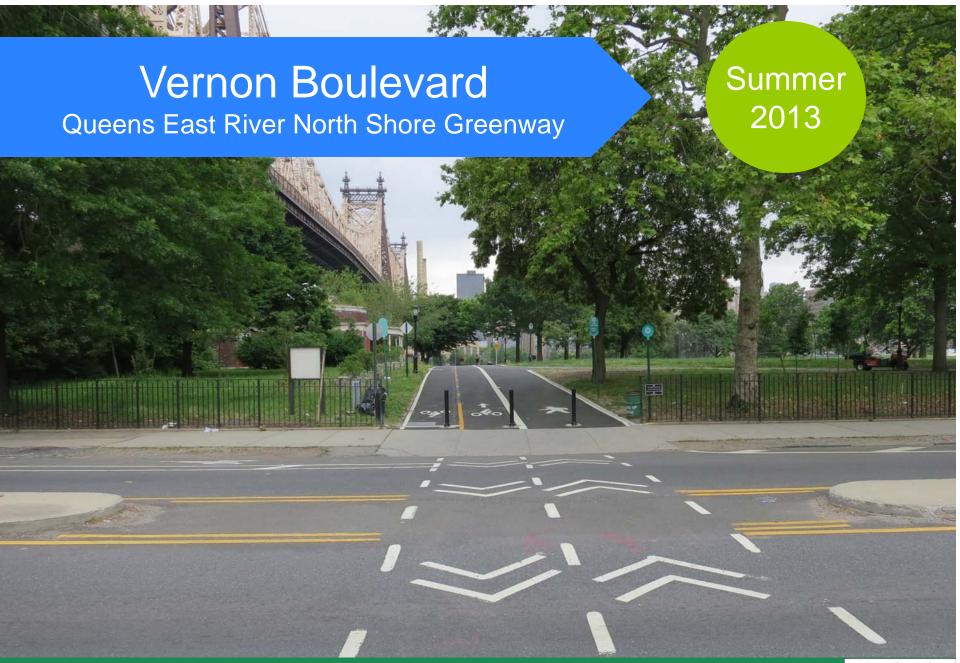

# Vernon Boulevard

Queens East River North Shore Greenway

#### **Design Issues**

- 1. Parking
- 2. Continuous Park Path
- 3. Waterfront Context

**Overview** 

Background: Vernon Boulevard