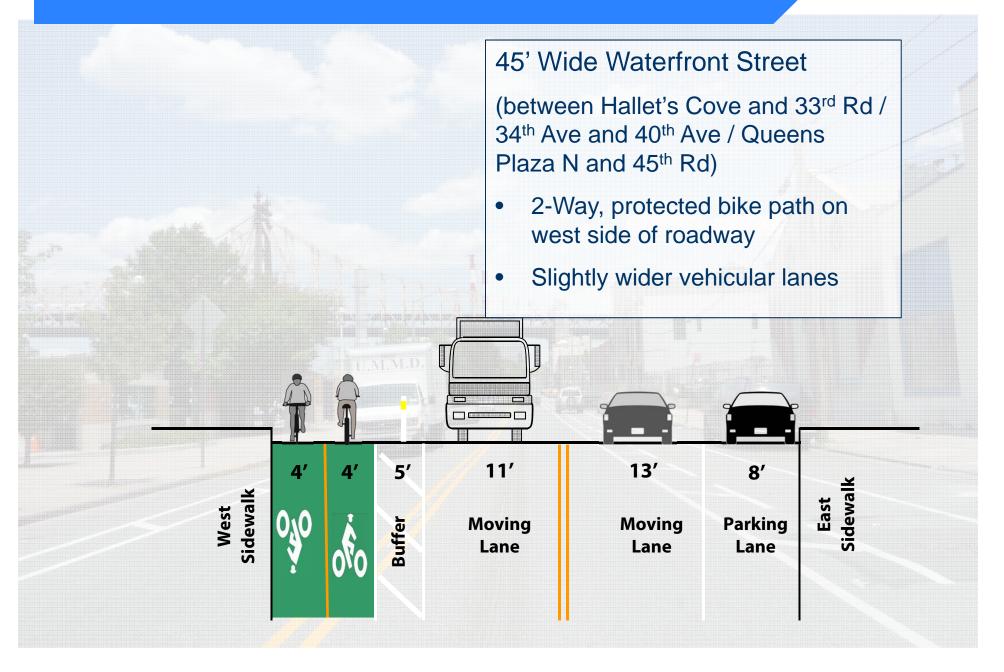

g Island City
- Shared Lanes: in front of Queensbridge Park and through commercial corridor in LIC







## Issue 1: Requests for Parking

- Community concerns about lack of parking
- 45' width/truck route required buffered bike lanes
- New path in Rainey
   Park allows for
   around 35 new
   parking spaces





## Issue 1: Requests for Parking

#### 45' Wide Waterfront Street

- 10.5' NB and SB Vehicular Lanes
- NB and SB Bike Lanes
- SB Parking Lane
- Truck Route



### Solution 1: Install New Parking Lane

between 34th Ave and 33rd Road



## Issue 2: Continuity between Parks



- Parks paths end, causing bikers/joggers to use sidewalk
- Unskilled riders do not feel comfortable using class 2 lanes



## Issue 2: Continuity between Parks



### Solution 2: Protected Path on West Curb



## Issue 3: Update Design

- Vernon Boulevard redesigned in 2008
- Separated paths have increased ridership of all demographics
- Waterfront uses demand specialized treatment



Note: Data from the average of two single weekday counts between 7a & 7p on 7/24/2007 and 7/17/2008 compared to a single weekday count on 7/12/11.











Questions?