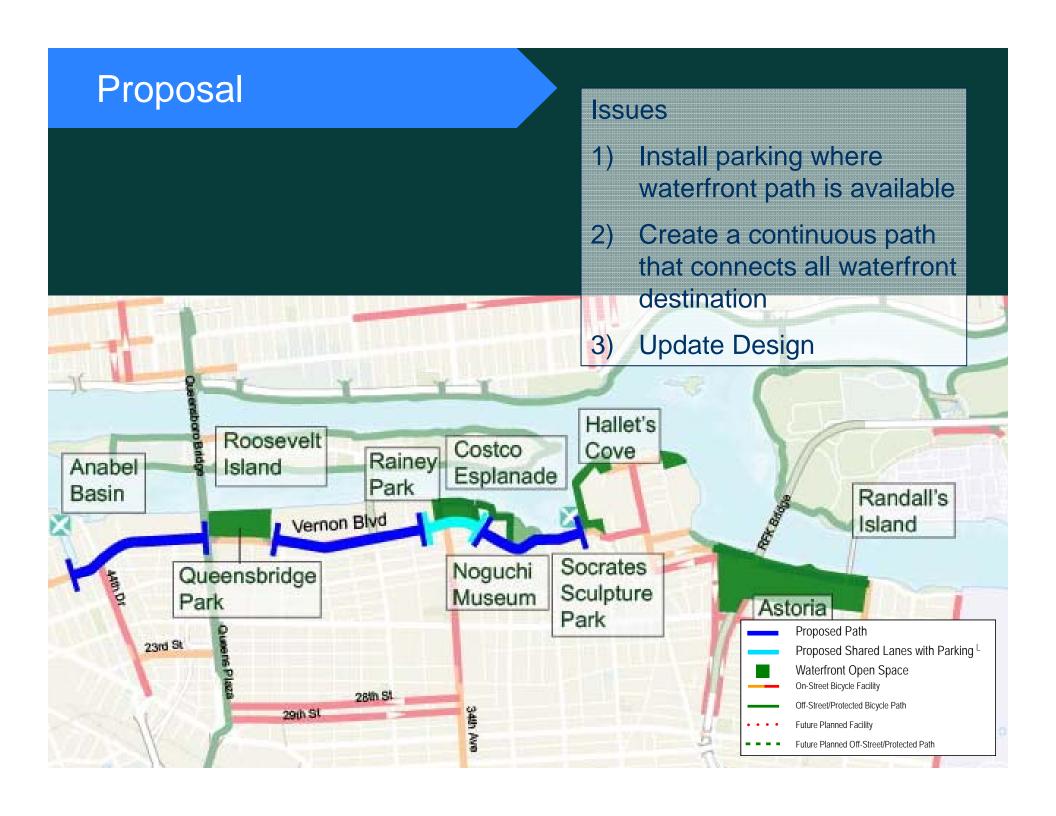

#### **Design Issues**

- 1. Parking
- 2. Continuous Park Path
- 3. Waterfront Context

**Overview** 

Background: Vernon Boulevard

## Issue 1: Requests for Parking

- Community concerns about lack of parking
- 45' width/truck route required buffered bike lanes
- New path in Rainey
   Park allows for
   around 35 new
   parking spaces

## Issue 2: Continuity between Parks

- Parks paths end, causing bikers/joggers to use sidewalk
- Unskilled riders do not feel comfortable using class 2 lanes