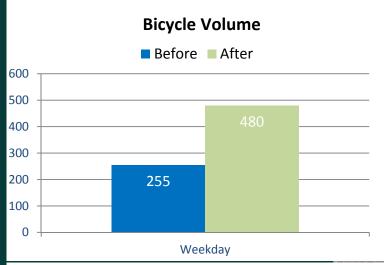

## Issue 3: Update Design

- Vernon Boulevard redesigned in 2008
- Separated paths have increased ridership of all demographics
- Waterfront uses demand specialized treatment

Note: Data from the average of two single weekday counts between 7a & 7p on 7/24/2007 and 7/17/2008 compared to a single weekday count on 7/12/11.