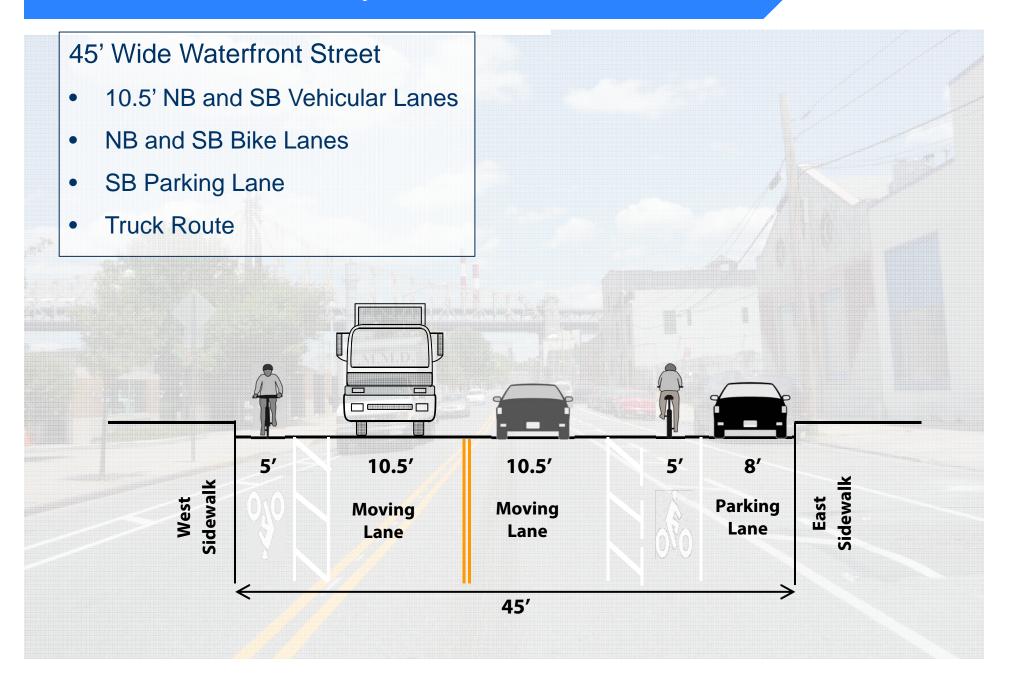

#### 45' Wide Waterfront Street

- 10.5' NB and SB Vehicular Lanes
- NB and SB Bike Lanes
- SB Parking Lane
- Truck Route