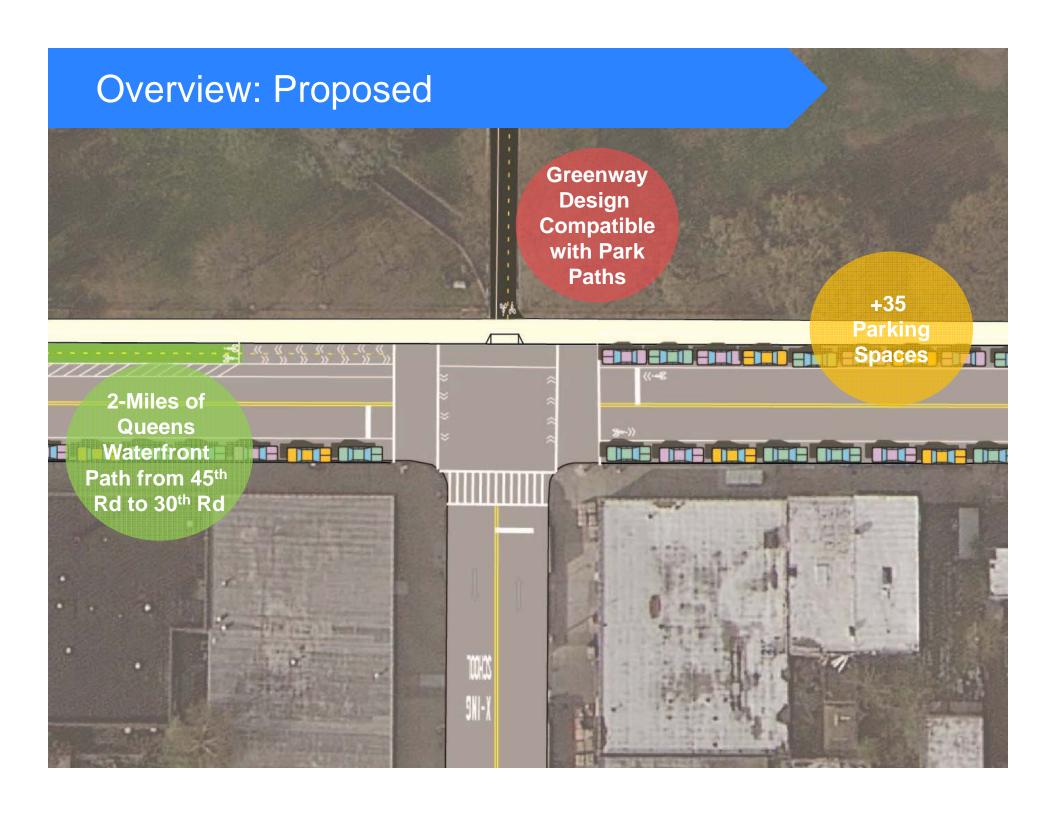

## Issue 1: Requests for Parking

- Community concerns about lack of parking
- 45' width/truck route required buffered bike lanes
- New path in Rainey
   Park allows for
   around 35 new
   parking spaces

### Solution 1: Install New Parking Lane

between 34th Ave and 33rd Road

### Solution 2: Protected Path on West Curb