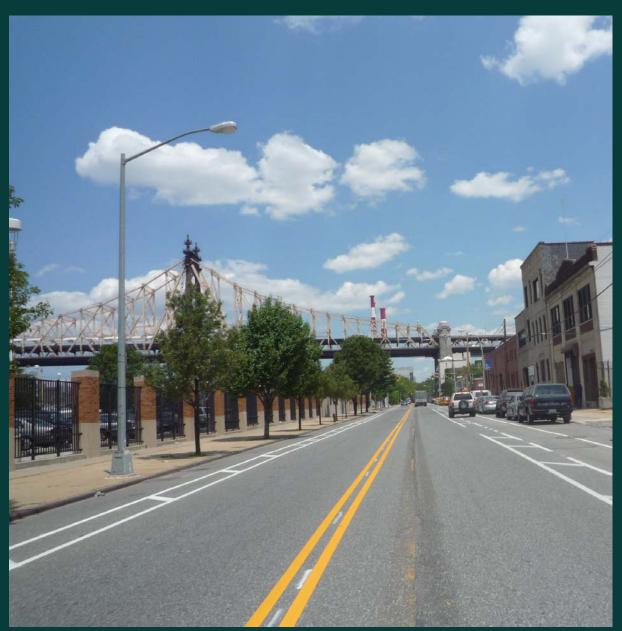

#### **Design Issues**

- 1. Parking
- 2. Continuous Park Path
- 3. Waterfront Context

**Overview** 

Background: Vernon Boulevard

## Issue 1: Requests for Parking

- Community concerns about lack of parking
- 45' width/truck route required buffered bike lanes
- New path in Rainey
   Park allows for
   around 35 new
   parking spaces

#### 45' Wide Waterfront Street

- 10.5' NB and SB Vehicular Lanes
- NB and SB Bike Lanes
- SB Parking Lane
- Truck Route