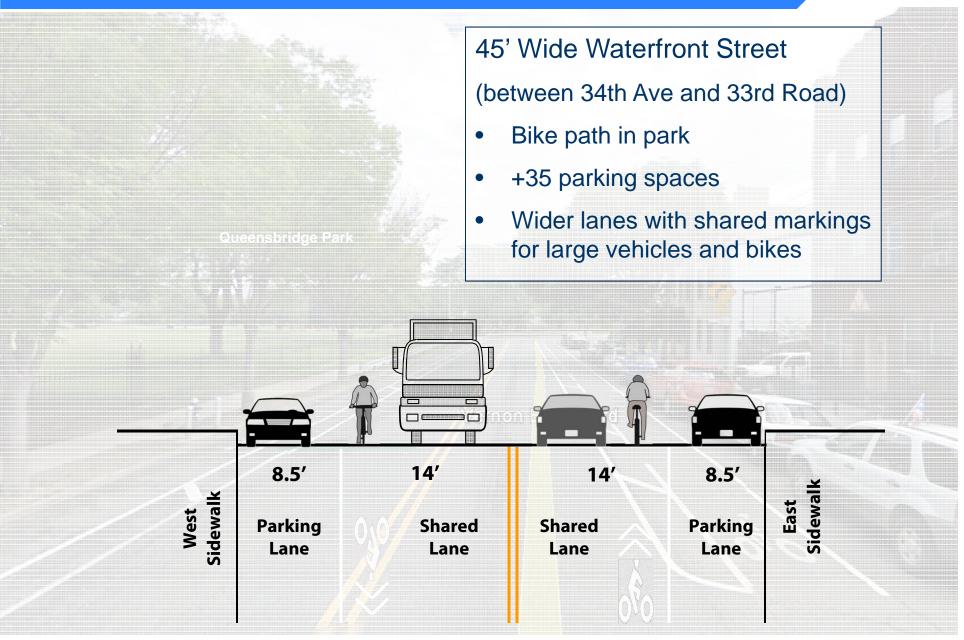

## Issue 1: Requests for Parking

- Community concerns about lack of parking
- 45' width/truck route required buffered bike lanes
- New path in Rainey
   Park allows for
   around 35 new
   parking spaces

#### 45' Wide Waterfront Street

- 10.5' NB and SB Vehicular Lanes
- NB and SB Bike Lanes
- SB Parking Lane
- Truck Route

### Solution 1: Install New Parking Lane

between 34th Ave and 33rd Road