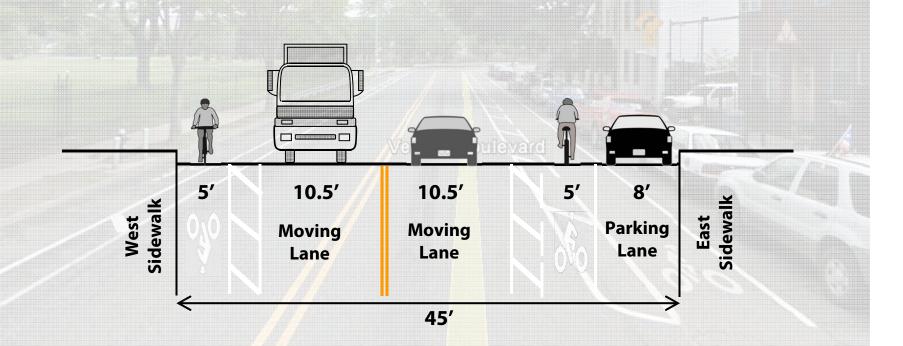

## Issue 1: Requests for Parking

- Community concerns about lack of parking
- 45' width/truck route required buffered bike lanes
- New path in Rainey
   Park allows for
   around 35 new
   parking spaces

#### 45' Wide Waterfront Street

- 10.5' NB and SB Vehicular Lanes
- NB and SB Bike Lanes
- SB Parking Lane
- Truck Route