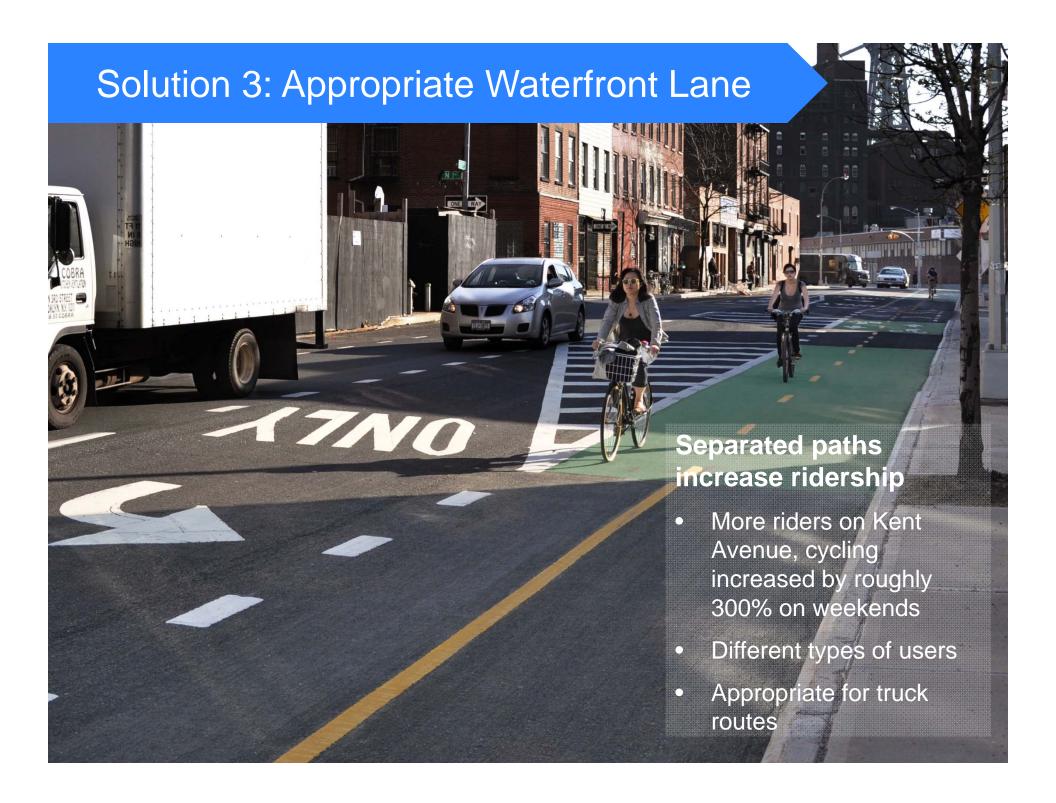

## Issue 3: Update Design

- Vernon Boulevard redesigned in 2008
- Separated paths have increased ridership of all demographics
- Waterfront uses demand specialized treatment

Note: Data from the average of two single weekday counts between 7a & 7p on 7/24/2007 and 7/17/2008 compared to a single weekday count on 7/12/11.