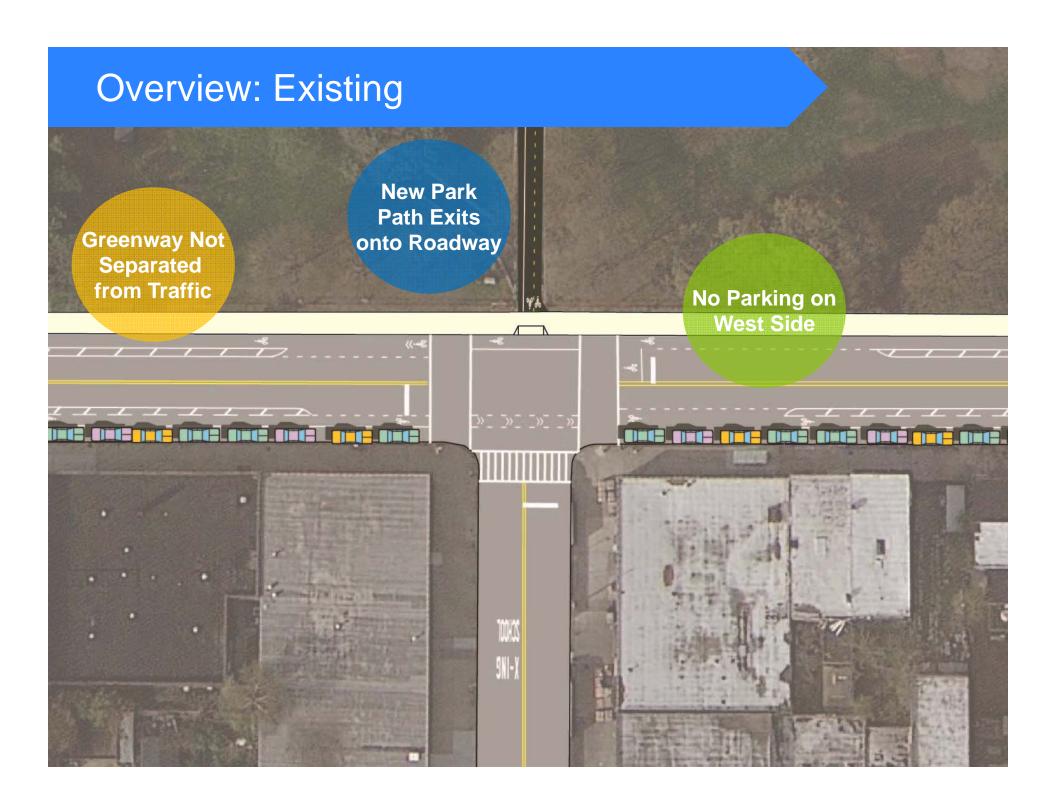

#### **Design Issues**

- 1. Parking
- 2. Continuous Park Path
- 3. Waterfront Context

**Overview** 

Background: Vernon Boulevard

## Issue 1: Requests for Parking

- Community concerns about lack of parking
- 45' width/truck route required buffered bike lanes
- New path in Rainey
   Park allows for
   around 35 new
   parking spaces

## Issue 1: Requests for Parking

#### 45' Wide Waterfront Street

- 10.5' NB and SB Vehicular Lanes
- NB and SB Bike Lanes
- SB Parking Lane
- Truck Route