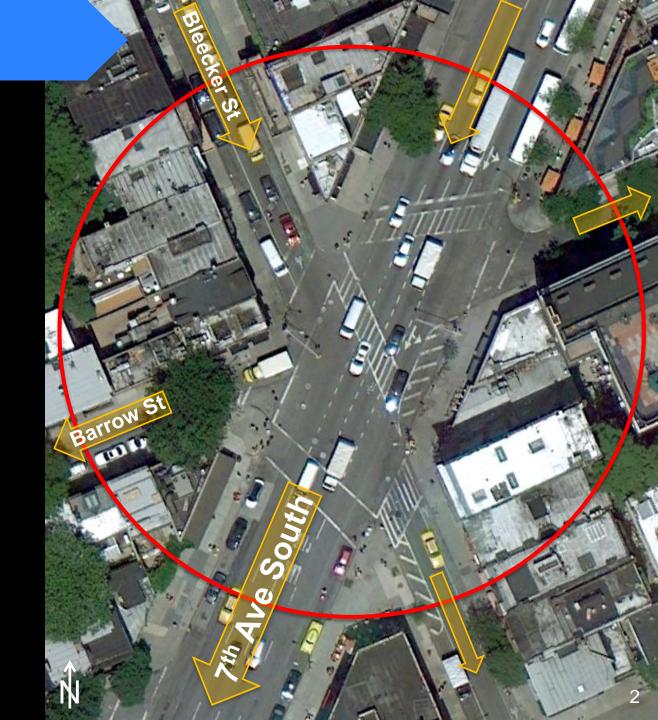

## Project Area

Intersection: 7<sup>th</sup> Ave South

at Bleecker St and Barrow St

#### **Existing Conditions**

Heavy left-turns onto Bleecker leaves underutilized road space that pedestrians occupy

Heavy vehicle volume latenight Friday + Saturday

Southeast corner