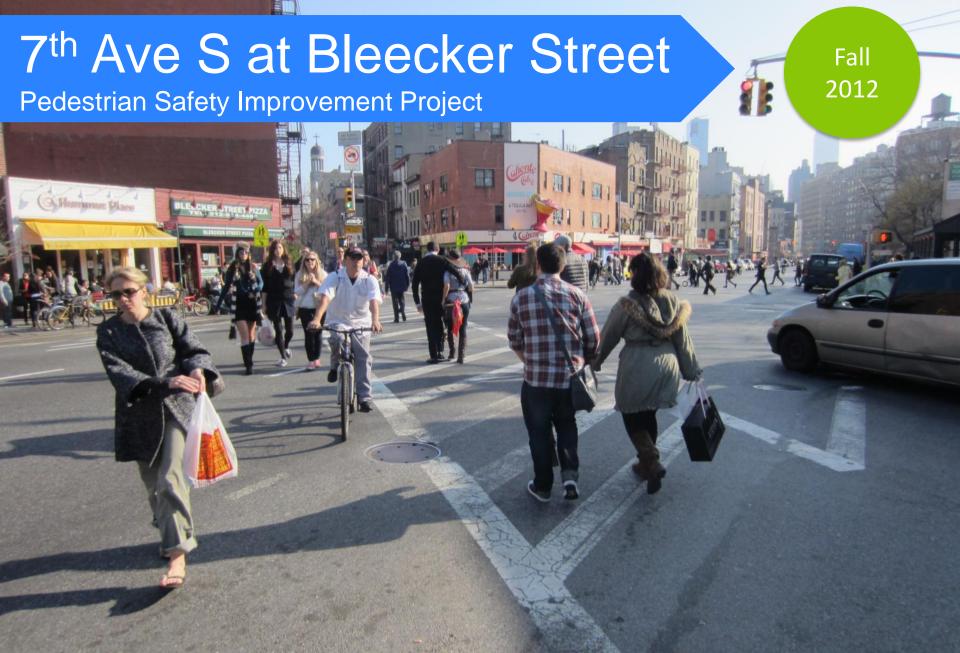

## Project Area

Intersection: 7<sup>th</sup> Ave South

at Bleecker St and Barrow St

#### Pedestrian Generators

Nearby subways and M20 bus route

Retail and restaurant corridor with sidewalk seating

Tourist destination with heavy pedestrian traffic