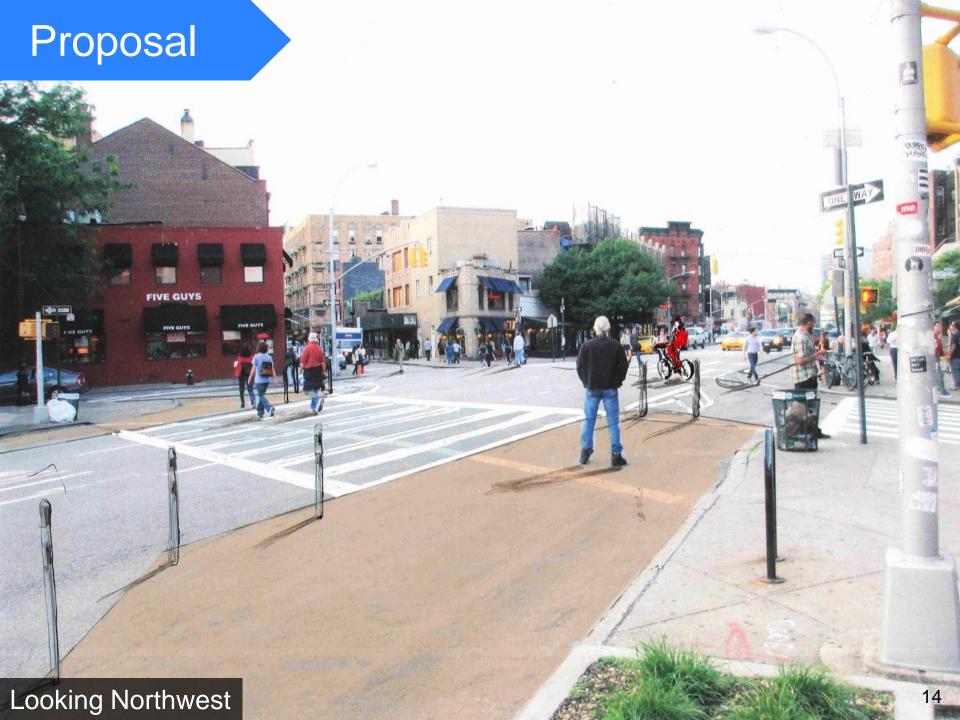

#### Summary

- Install "painted"
  neckdowns and high visibility crosswalks to
  decrease crossing
  distances and reduce
  pedestrian exposure
- Separate vehicles to prevent double-turns onto Bleecker and Barrow Sts
- Add new right-turn only lane on Bleecker St and 7<sup>th</sup> Ave S in bus stop
- New sidewalk space in road bed with flexible delineators