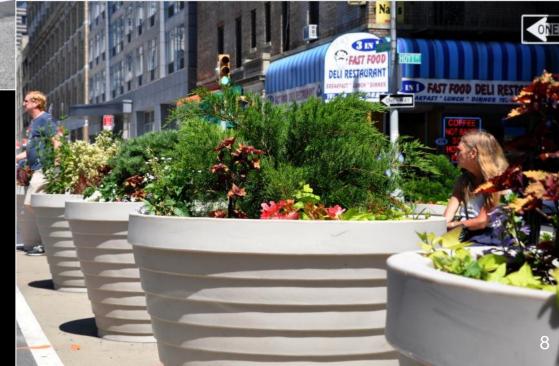

## Rapid Response Toolkit

Sidewalk extensions with and without maintenance partners

Shortens crosswalks 27'

Adds turn-only lanes from 7<sup>th</sup> Ave S and Bleecker St

Markings and flexible delineators limit double turns and reduce turning speeds

#### Summary

- Install "painted"
  neckdowns and high visibility crosswalks to
  decrease crossing
  distances and reduce
  pedestrian exposure
- Separate vehicles to prevent double-turns onto Bleecker and Barrow Sts
- Add new right-turn only lane on Bleecker St and 7<sup>th</sup> Ave S in bus stop
- New sidewalk space in road bed with flexible delineators