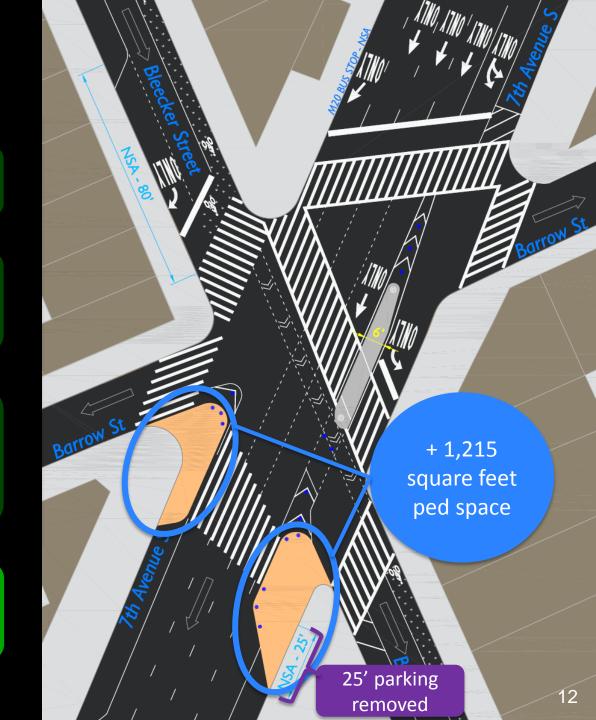

## Rapid Response Toolkit

Sidewalk extensions with and without maintenance partners

Shortens crosswalks 27'

Adds turn-only lanes from 7<sup>th</sup> Ave S and Bleecker St

Markings and flexible delineators limit double turns and reduce turning speeds

Shortens crosswalks 27'

Adds turn-only lanes from 7<sup>th</sup> Ave S and Bleecker St

Markings and flexible delineators limit double turns and reduce turning speeds

Shortens crosswalks 27'

Adds turn-only lanes from 7<sup>th</sup> Ave S and Bleecker St

Markings and flexible delineators limit double turns and reduce turning speeds

Shortens crosswalks 27'

Adds turn-only lanes from 7<sup>th</sup> Ave S and Bleecker St

Markings and flexible delineators limit double turns and reduce turning speeds

#### Summary

- Install "painted"
  neckdowns and high visibility crosswalks to
  decrease crossing
  distances and reduce
  pedestrian exposure
- Separate vehicles to prevent double-turns onto Bleecker and Barrow Sts
- Add new right-turn only lane on Bleecker St and 7<sup>th</sup> Ave S in bus stop
- New sidewalk space in road bed with flexible delineators