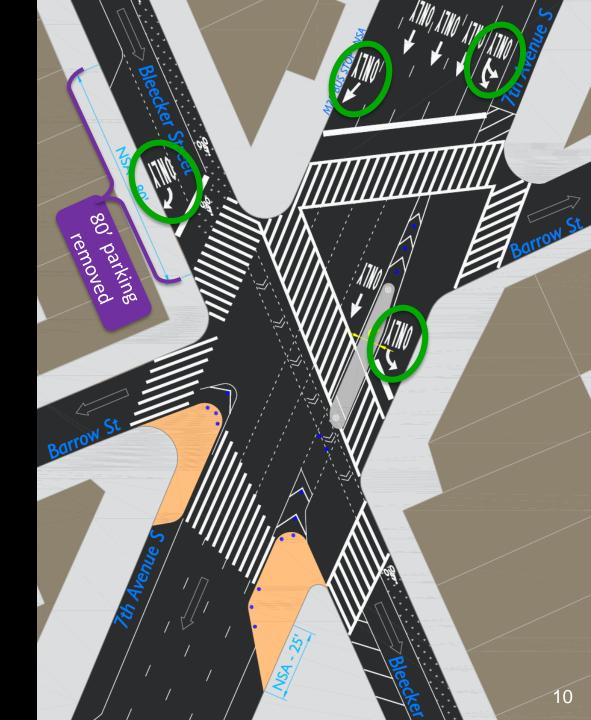

## Rapid Response Toolkit

Sidewalk extensions with and without maintenance partners

Shortens crosswalks 27'

Adds turn-only lanes from 7<sup>th</sup> Ave S and Bleecker St

Markings and flexible delineators limit double turns and reduce turning speeds

Shortens crosswalks 27'

Adds turn-only lanes from 7<sup>th</sup> Ave S and Bleecker St

Markings and flexible delineators limit double turns and reduce turning speeds

Shortens crosswalks 27'

Adds turn-only lanes from 7<sup>th</sup> Ave S and Bleecker St

Markings and flexible delineators limit double turns and reduce turning speeds

Shortens crosswalks 27'

Adds turn-only lanes from 7<sup>th</sup> Ave S and Bleecker St

Markings and flexible delineators limit double turns and reduce turning speeds

#### Summary

- Install "painted"
  neckdowns and high visibility crosswalks to
  decrease crossing
  distances and reduce
  pedestrian exposure
- Separate vehicles to prevent double-turns onto Bleecker and Barrow Sts
- Add new right-turn only lane on Bleecker St and 7<sup>th</sup> Ave S in bus stop
- New sidewalk space in road bed with flexible delineators