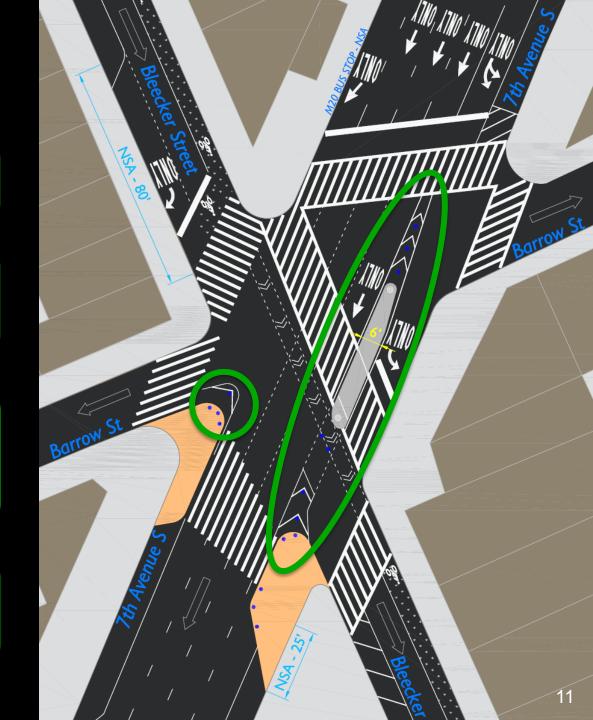

## Rapid Response Toolkit

Sidewalk extensions with and without maintenance partners

Shortens crosswalks 27'

Adds turn-only lanes from 7<sup>th</sup> Ave S and Bleecker St

Markings and flexible delineators limit double turns and reduce turning speeds

Shortens crosswalks 27'

Adds turn-only lanes from 7<sup>th</sup> Ave S and Bleecker St

Markings and flexible delineators limit double turns and reduce turning speeds

Shortens crosswalks 27'

Adds turn-only lanes from 7<sup>th</sup> Ave S and Bleecker St

Markings and flexible delineators limit double turns and reduce turning speeds

Shortens crosswalks 27'

Adds turn-only lanes from 7<sup>th</sup> Ave S and Bleecker St

Markings and flexible delineators limit double turns and reduce turning speeds

#### Summary

- Install "painted"
  neckdowns and high visibility crosswalks to
  decrease crossing
  distances and reduce
  pedestrian exposure
- Separate vehicles to prevent double-turns onto Bleecker and Barrow Sts
- Add new right-turn only lane on Bleecker St and 7<sup>th</sup> Ave S in bus stop
- New sidewalk space in road bed with flexible delineators