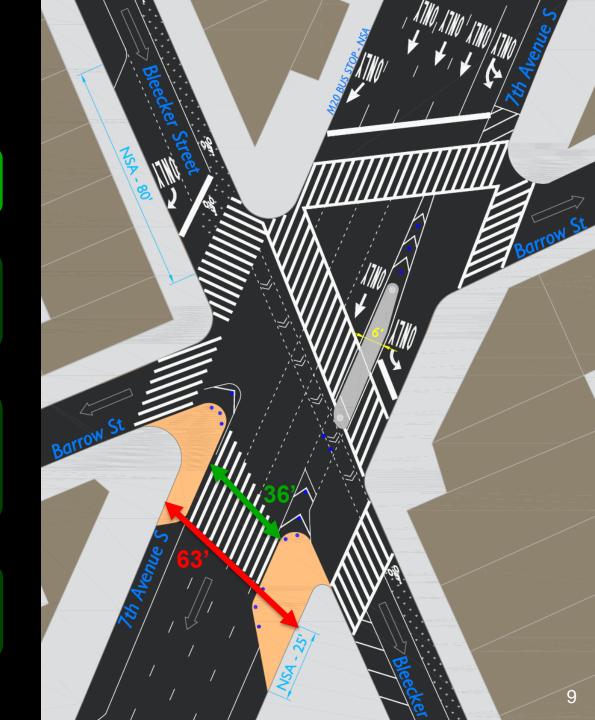

#### **Existing Conditions**

Heavy left-turns onto Bleecker leaves underutilized road space that pedestrians occupy

Heavy vehicle volume latenight Friday + Saturday

Southeast corner

## Rapid Response Toolkit

Sidewalk extensions with and without maintenance partners

Shortens crosswalks 27'

Adds turn-only lanes from 7<sup>th</sup> Ave S and Bleecker St

Markings and flexible delineators limit double turns and reduce turning speeds