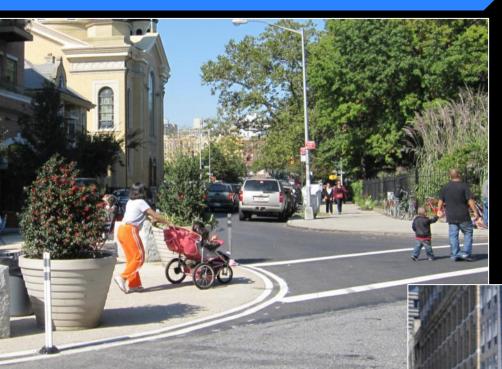

## Rapid Response Toolkit

Sidewalk extensions with and without maintenance partners

Shortens crosswalks 27'

Adds turn-only lanes from 7<sup>th</sup> Ave S and Bleecker St

Markings and flexible delineators limit double turns and reduce turning speeds

Shortens crosswalks 27'

Adds turn-only lanes from 7<sup>th</sup> Ave S and Bleecker St

Markings and flexible delineators limit double turns and reduce turning speeds

Shortens crosswalks 27'

Adds turn-only lanes from 7<sup>th</sup> Ave S and Bleecker St

Markings and flexible delineators limit double turns and reduce turning speeds

Shortens crosswalks 27'

Adds turn-only lanes from 7<sup>th</sup> Ave S and Bleecker St

Markings and flexible delineators limit double turns and reduce turning speeds

#### Summary

- Install "painted"
  neckdowns and high visibility crosswalks to
  decrease crossing
  distances and reduce
  pedestrian exposure
- Separate vehicles to prevent double-turns onto Bleecker and Barrow Sts
- Add new right-turn only lane on Bleecker St and 7<sup>th</sup> Ave S in bus stop
- New sidewalk space in road bed with flexible delineators