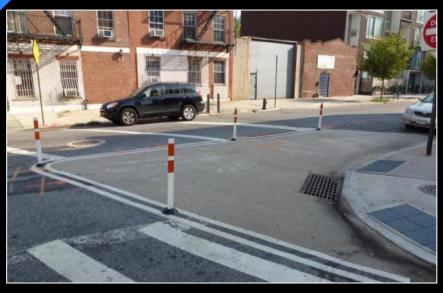

### Rapid Response Toolkit

- Pavement markings
- Concrete safety islands
- New signage
- Painted and/or textured surfaces
- Flexible delineators

## Rapid Response Toolkit

Sidewalk extensions with and without maintenance partners

Shortens crosswalks 27'

Adds turn-only lanes from 7<sup>th</sup> Ave S and Bleecker St

Markings and flexible delineators limit double turns and reduce turning speeds

#### Summary

- Install "painted"
  neckdowns and high visibility crosswalks to
  decrease crossing
  distances and reduce
  pedestrian exposure
- Separate vehicles to prevent double-turns onto Bleecker and Barrow Sts
- Add new right-turn only lane on Bleecker St and 7<sup>th</sup> Ave S in bus stop
- New sidewalk space in road bed with flexible delineators