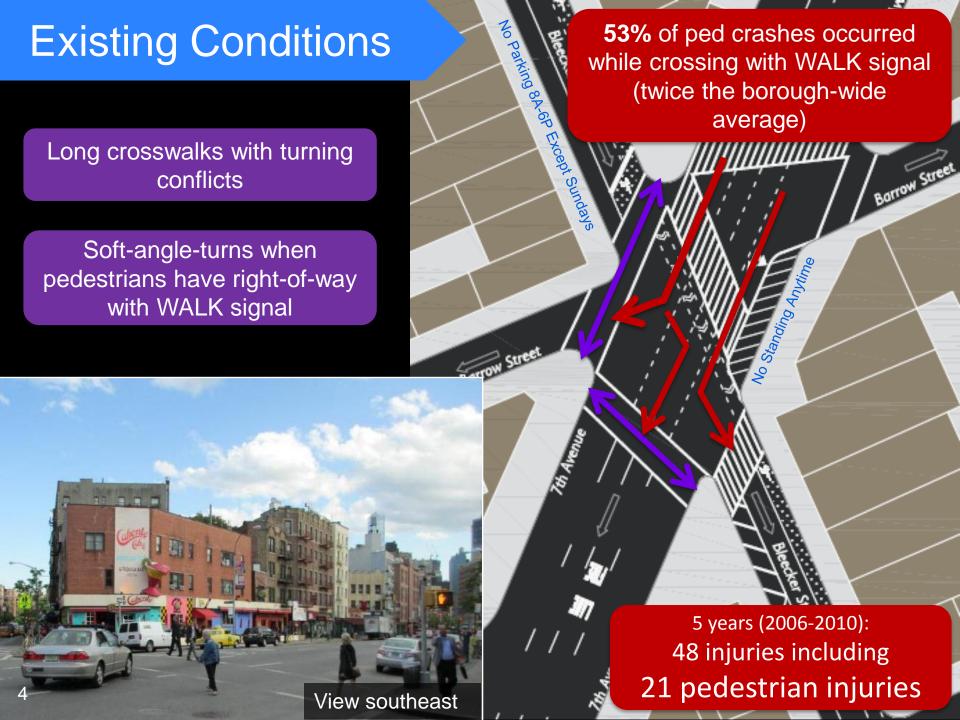

#### **Existing Conditions**

Heavy left-turns onto Bleecker leaves underutilized road space that pedestrians occupy

Heavy vehicle volume latenight Friday + Saturday

Southeast corner