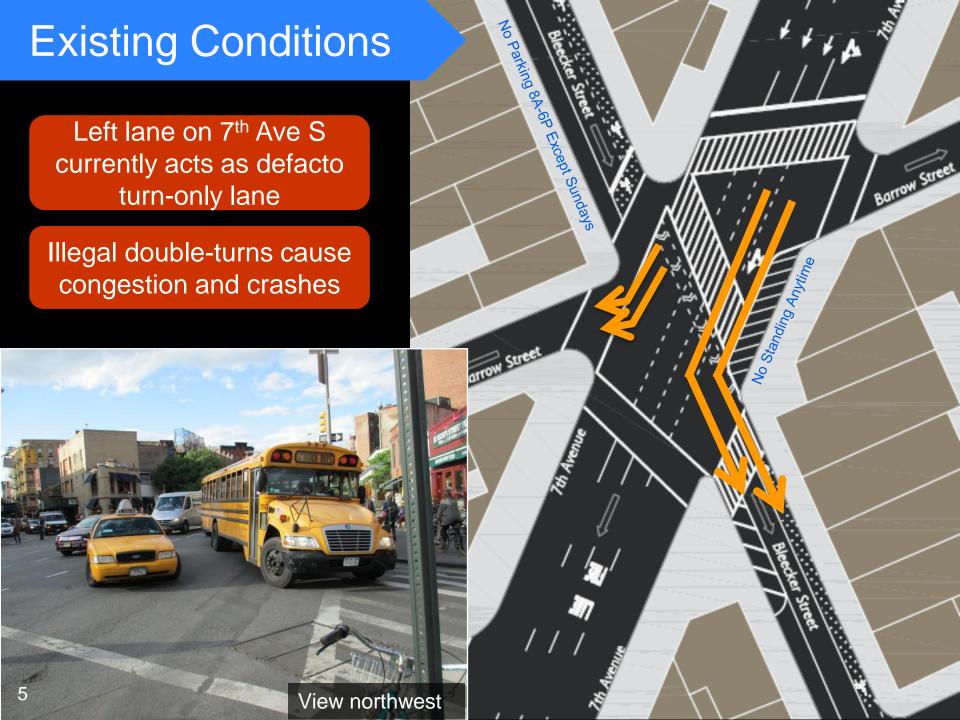

#### **Existing Conditions**

Heavy left-turns onto Bleecker leaves underutilized road space that pedestrians occupy

Heavy vehicle volume latenight Friday + Saturday

Southeast corner