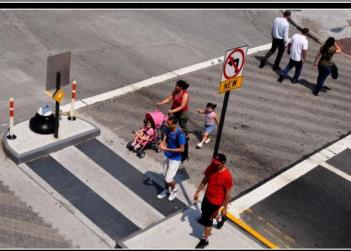

#### **Existing Conditions**

Heavy left-turns onto Bleecker leaves underutilized road space that pedestrians occupy

Heavy vehicle volume latenight Friday + Saturday

Southeast corner

## Rapid Response Toolkit

Sidewalk extensions with and without maintenance partners

Shortens crosswalks 27'

Adds turn-only lanes from 7<sup>th</sup> Ave S and Bleecker St

Markings and flexible delineators limit double turns and reduce turning speeds

Shortens crosswalks 27'

Adds turn-only lanes from 7<sup>th</sup> Ave S and Bleecker St

Markings and flexible delineators limit double turns and reduce turning speeds

Shortens crosswalks 27'

Adds turn-only lanes from 7<sup>th</sup> Ave S and Bleecker St

Markings and flexible delineators limit double turns and reduce turning speeds

Shortens crosswalks 27'

Adds turn-only lanes from 7<sup>th</sup> Ave S and Bleecker St

Markings and flexible delineators limit double turns and reduce turning speeds