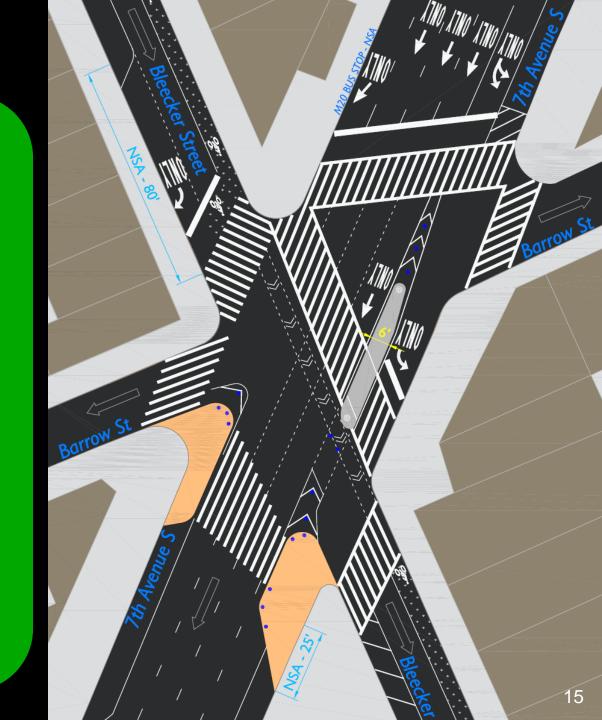

## Rapid Response Toolkit

Sidewalk extensions with and without maintenance partners

Shortens crosswalks 27'

Adds turn-only lanes from 7<sup>th</sup> Ave S and Bleecker St

Markings and flexible delineators limit double turns and reduce turning speeds

Shortens crosswalks 27'

Adds turn-only lanes from 7<sup>th</sup> Ave S and Bleecker St

Markings and flexible delineators limit double turns and reduce turning speeds

Shortens crosswalks 27'

Adds turn-only lanes from 7<sup>th</sup> Ave S and Bleecker St

Markings and flexible delineators limit double turns and reduce turning speeds

Shortens crosswalks 27'

Adds turn-only lanes from 7<sup>th</sup> Ave S and Bleecker St

Markings and flexible delineators limit double turns and reduce turning speeds

#### Summary

- Install "painted"
  neckdowns and high visibility crosswalks to
  decrease crossing
  distances and reduce
  pedestrian exposure
- Separate vehicles to prevent double-turns onto Bleecker and Barrow Sts
- Add new right-turn only lane on Bleecker St and 7<sup>th</sup> Ave S in bus stop
- New sidewalk space in road bed with flexible delineators