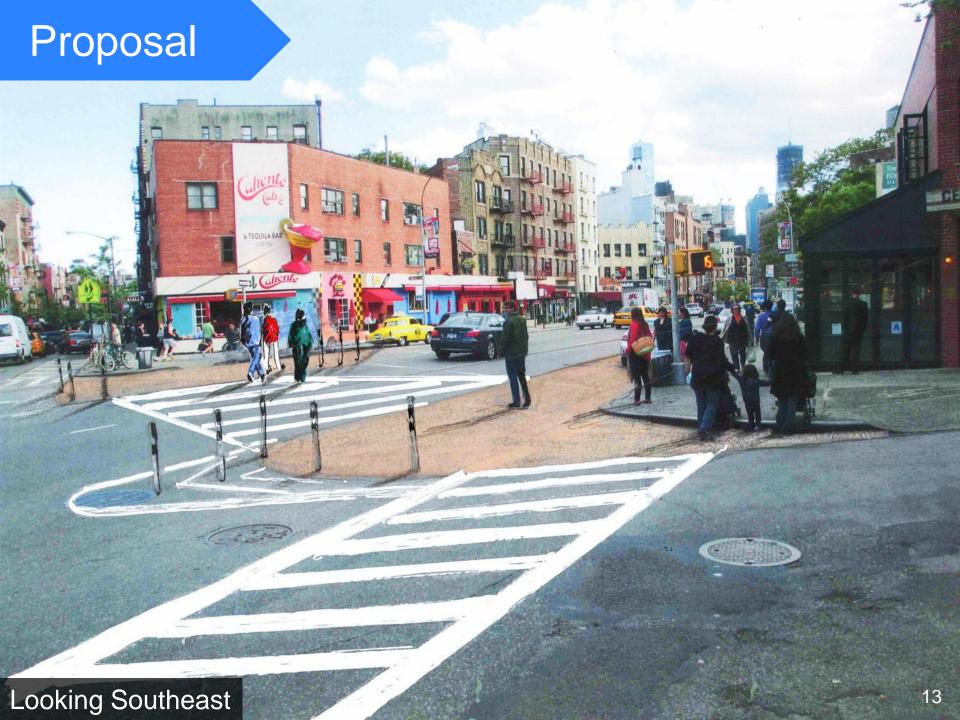

#### Summary

- Install "painted"
  neckdowns and high visibility crosswalks to
  decrease crossing
  distances and reduce
  pedestrian exposure
- Separate vehicles to prevent double-turns onto Bleecker and Barrow Sts
- Add new right-turn only lane on Bleecker St and 7<sup>th</sup> Ave S in bus stop
- New sidewalk space in road bed with flexible delineators