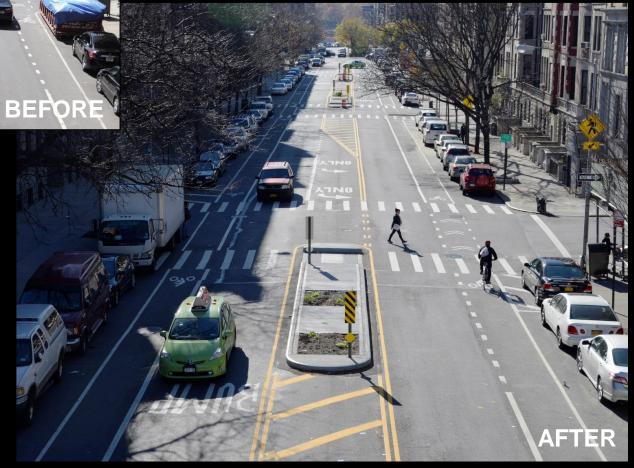

## **Existing Conditions**

Wide travel lanes encourage speeding

## **Enhanced Crossing Example**

W 155th St & St Nicholas Pl, Manhattan

Pedestrian Warning Signs