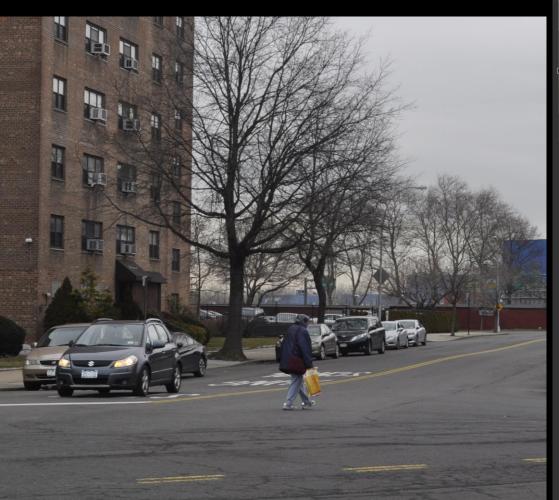

## **Existing Conditions**

Wide travel lanes encourage speeding

## **Enhanced Crossing Example**

W 155th St & St Nicholas Pl, Manhattan

Pedestrian Warning Signs