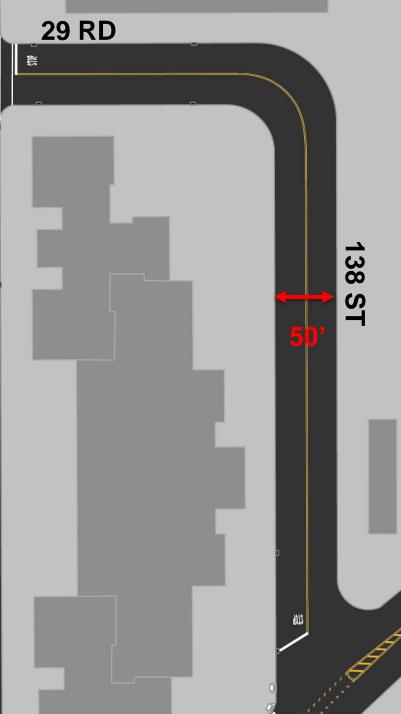

# Flush Median and Parking Lane Stripes

Visually narrows corridor to slow vehicles

- Mark new high-visibility crosswalks at 138th St and 31st Rd, 137th St and 29th Rd
- New enhanced crossing at 138th St and 31st Rd
- Add concrete triangle at intersection of 138th St and 31st Rd with NSA regulation at corner
- Paint parking lane stripes and channelized median on 138th St/29th Rd between 31st Rd and 137th St