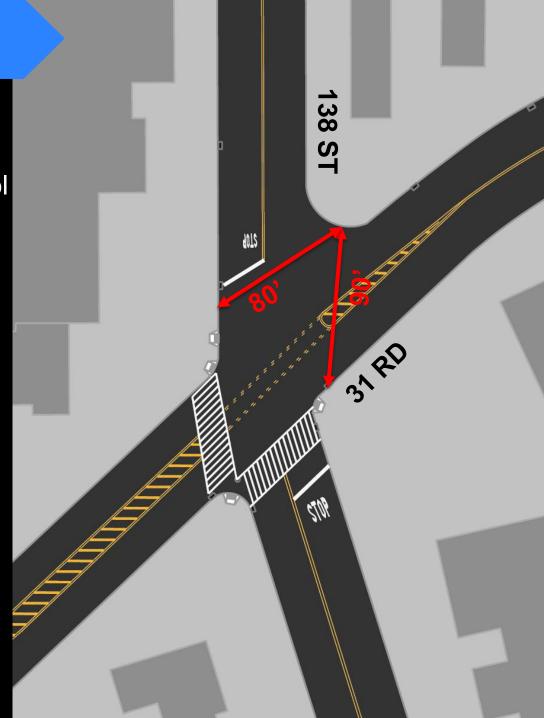

#### **Existing Conditions**

- Unmarked crosswalks
- Long crossing distances
- One uncontrolled marked school crosswalk

## **Existing Conditions**

Wide travel lanes encourage speeding