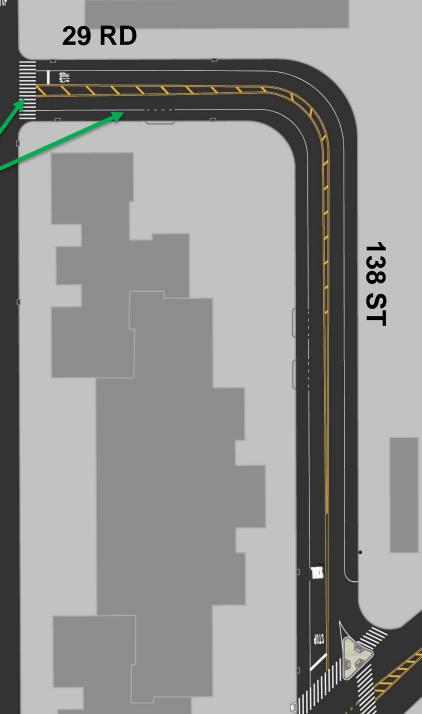

# Flush Median and Parking Lane Stripes

Visually narrows corridor to slow vehicles

- Mark new high-visibility crosswalks at 138th St and 31st Rd, 137th St and 29th Rd
- New enhanced crossing at 138th St and 31st Rd
- Add concrete triangle at intersection of 138th St and 31st Rd with NSA regulation at corner
- Paint parking lane stripes and channelized median on 138th St/29th Rd between 31st Rd and 137th St