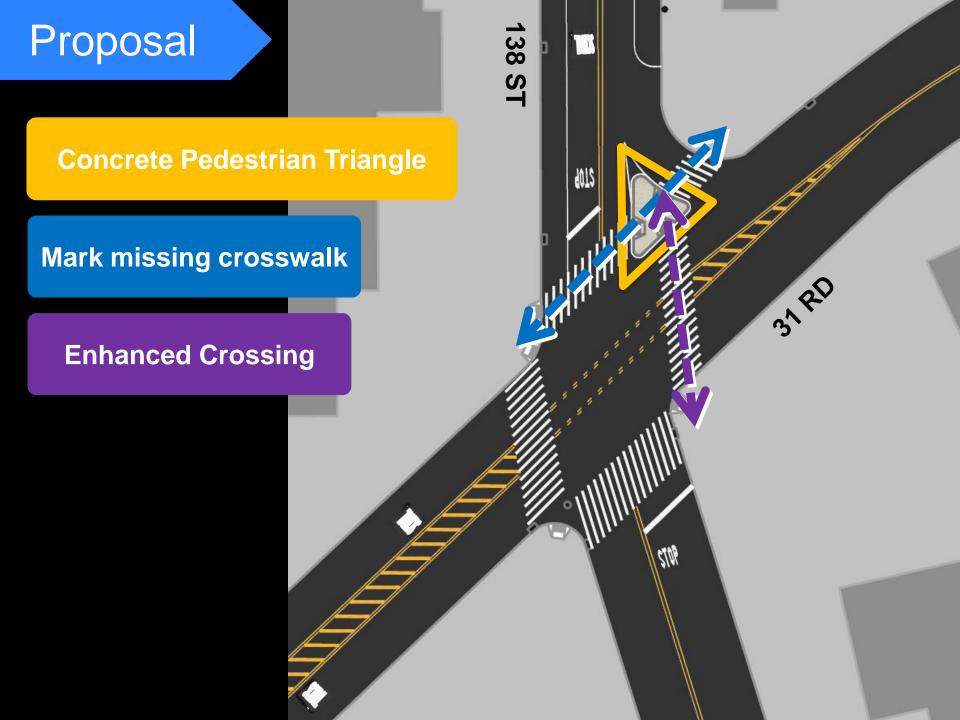

# Flush Median and Parking Lane Stripes

Visually narrows corridor to slow vehicles

- Mark new high-visibility crosswalks at 138th St and 31st Rd, 137th St and 29th Rd
- New enhanced crossing at 138th St and 31st Rd
- Add concrete triangle at intersection of 138th St and 31st Rd with NSA regulation at corner
- Paint parking lane stripes and channelized median on 138th St/29th Rd between 31st Rd and 137th St