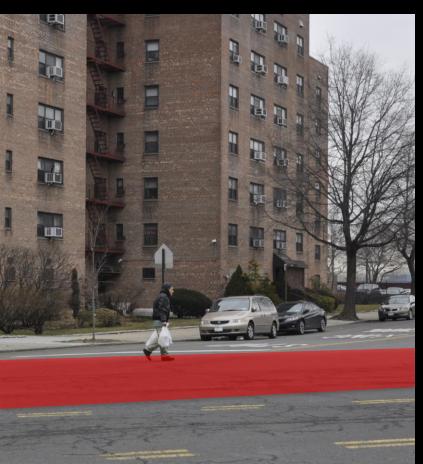

## **Enhanced Crossing Example**

W 155th St & St Nicholas Pl, Manhattan

Pedestrian Warning Signs