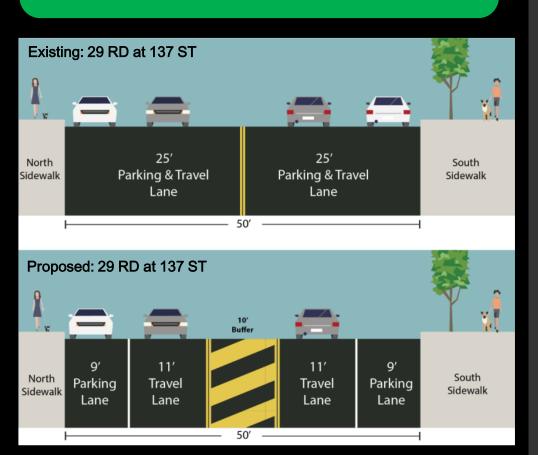

# Flush Median and Parking Lane Stripes

Visually narrows corridor to slow vehicles

- Mark new high-visibility crosswalks at 138th St and 31st Rd, 137th St and 29th Rd
- New enhanced crossing at 138th St and 31st Rd
- Add concrete triangle at intersection of 138th St and 31st Rd with NSA regulation at corner
- Paint parking lane stripes and channelized median on 138th St/29th Rd between 31st Rd and 137th St