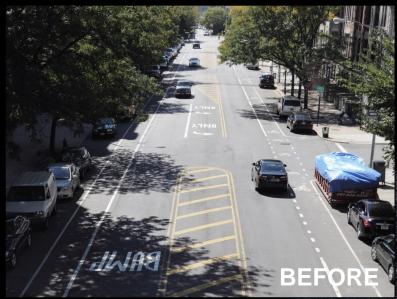

-----|--------------------|------------|-----|
| Pedestrian             | 4                 | 0                  | 0          | 0   |
| Bicyclist              | 1                 | 1                  | 0          | 1   |
| Motor Vehicle Occupant | 2                 | 0                  | 0          | 0   |
| Total                  | 7                 | 1                  | 0          | 1   |

Fatalities, 01/01/2010-12/31/2016: None

Source: Fatalities: NYCDOT Injuries: NYSDOT KSI: Persons Killed or Severely Injured



#### **Existing Conditions**

- Unmarked crosswalks
- Long crossing distances
- One uncontrolled marked school crosswalk





## **Existing Conditions**

Wide travel lanes encourage speeding











## **Enhanced Crossing Example**

W 155th St & St Nicholas Pl, Manhattan



Pedestrian Warning Signs







## Proposal

# Flush Median and Parking Lane Stripes

Visually narrows corridor to slow vehicles







- Mark new high-visibility crosswalks at 138th St and 31st Rd, 137th St and 29th Rd
- New enhanced crossing at 138th St and 31st Rd
- Add concrete triangle at intersection of 138th St and 31st Rd with NSA regulation at corner
- Paint parking lane stripes and channelized median on 138th St/29th Rd between 31st Rd and 137th St