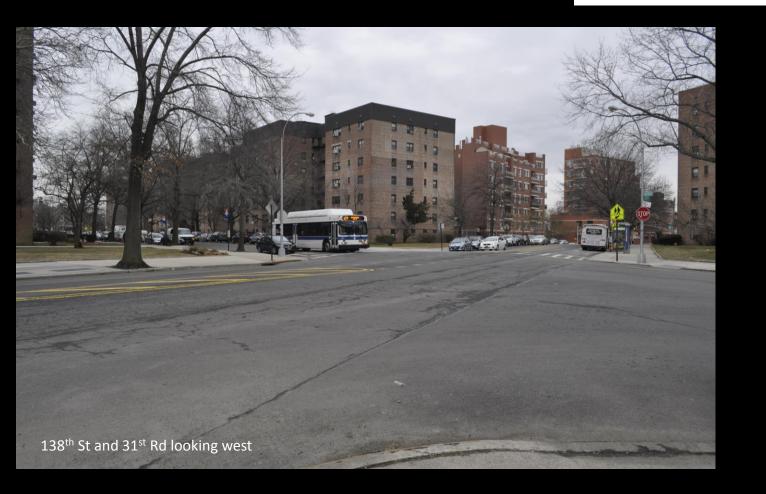

#### **Existing Conditions**

- Unmarked crosswalks
- Long crossing distances
- One uncontrolled marked school crosswalk

## **Existing Conditions**

Wide travel lanes encourage speeding