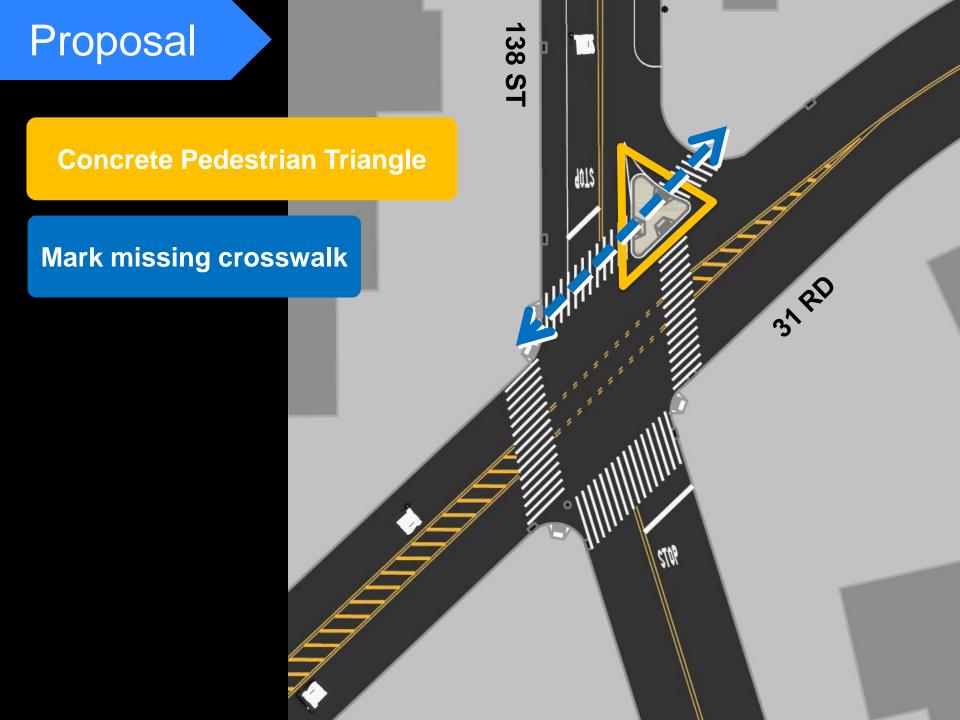

#### **Existing Conditions**

- Unmarked crosswalks
- Long crossing distances
- One uncontrolled marked school crosswalk

## **Existing Conditions**

Wide travel lanes encourage speeding

# Flush Median and Parking Lane Stripes

Visually narrows corridor to slow vehicles

- Mark new high-visibility crosswalks at 138th St and 31st Rd, 137th St and 29th Rd
- New enhanced crossing at 138th St and 31st Rd
- Add concrete triangle at intersection of 138th St and 31st Rd with NSA regulation at corner
- Paint parking lane stripes and channelized median on 138th St/29th Rd between 31st Rd and 137th St