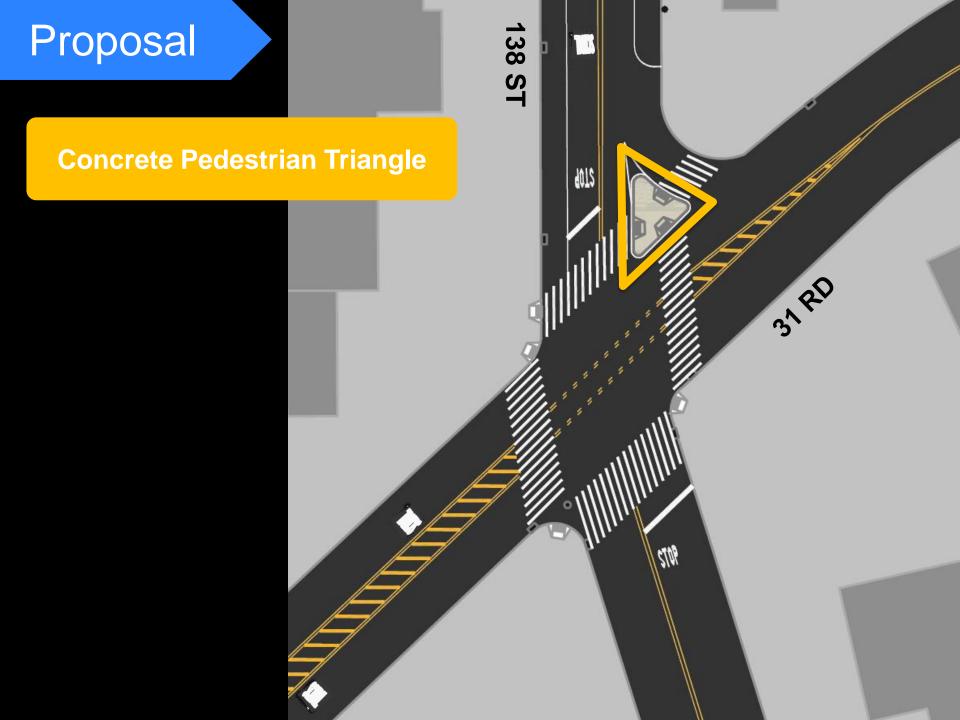

## Proposal

# Flush Median and Parking Lane Stripes

Visually narrows corridor to slow vehicles

- Mark new high-visibility crosswalks at 138th St and 31st Rd, 137th St and 29th Rd
- New enhanced crossing at 138th St and 31st Rd
- Add concrete triangle at intersection of 138th St and 31st Rd with NSA regulation at corner
- Paint parking lane stripes and channelized median on 138th St/29th Rd between 31st Rd and 137th St