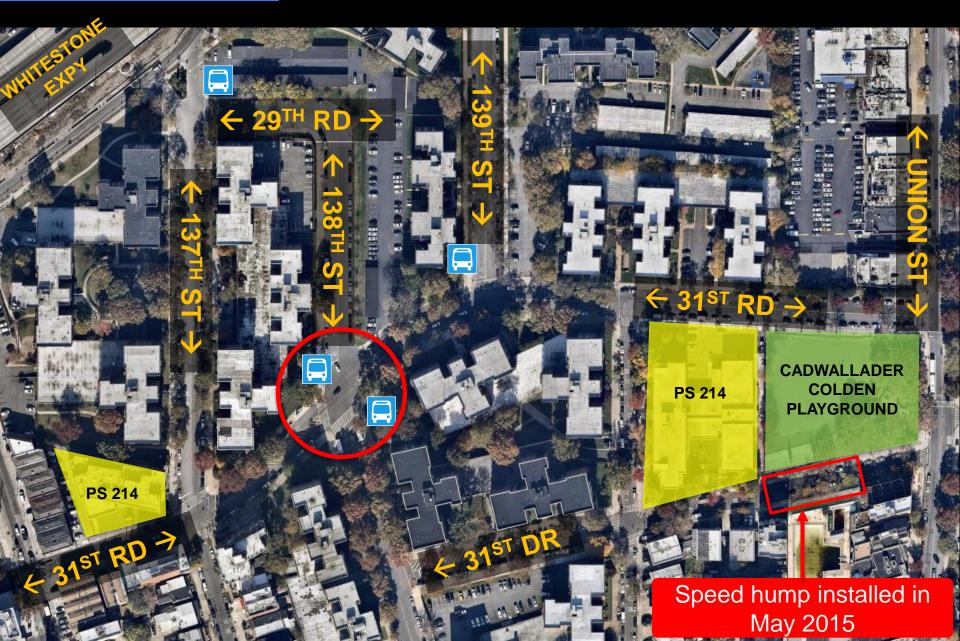

#### **Project Area**

- Residential area with PS 214, PS 242 and playground
- Access to Q34, Q43, QM20 and QM2 buses

#### **Project Background**

- Request from the community for safety improvements following all-way-stop denial
- Bike fatality at intersection in 2010
- Vision Zero Priority Area