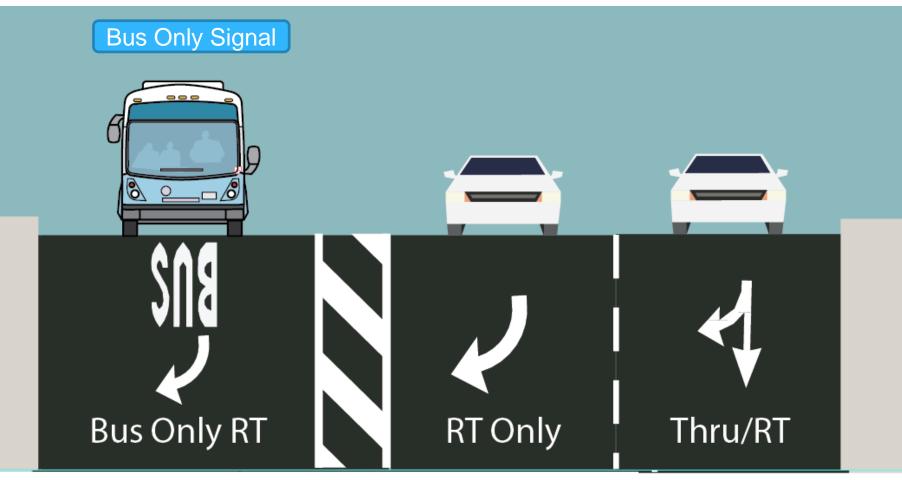

attery Park Underpass at BBT approach
- Battery PI delay affects 15 Express bus routes
- 4-7 pm peak period sees 190 trips serving over 5,500 daily customers
- Traffic delays accessing West Street
- Poor curb management/enforcement
- Ped safety/comfort at crosswalk





## **INTERAGENCY COORDINATION**

#### Study recommendations:

- Improved TEA placement and instruction
  - Completed
- Updated curb regulations on West St to keep curb lane clear
  - Completed





## **INTERAGENCY COORDINATION**

Study recommendations:

- Stop consolidation on Broadway, Battery PI
- Queue jump signal on Battery PI
  @ Broadway

Completed





#### **TRANSIT STREET DESIGN TOOLKIT**







### **BATTERY PLACE STREET DESIGN**

Existing (Westbound)





# **BATTERY PLACE STREET DESIGN**

Proposed (Westbound)





# **NEXT STEPS**

- Implementation
- Monitoring
  - Bus Performance
    - $\circ$  Speed
    - Further Stop consolidation
  - Traffic
  - Curb regulation enforcement



# **THANK YOU!**

## **Questions**?