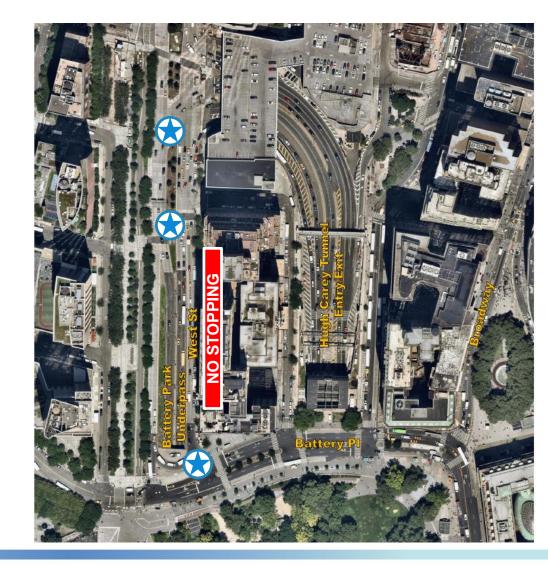

#### **Issues Identified:**

- Priority given to Battery Park Underpass at BBT approach
- Battery PI delay affects 15 Express bus routes
- 4-7 pm peak period sees 190 trips serving over 5,500 daily customers
- Traffic delays accessing West Street
- Poor curb management/enforcement
- Ped safety/comfort at crosswalk

#### Study recommendations:

- Improved TEA placement and instruction
  - Completed
- Updated curb regulations on West St to keep curb lane clear
  - Completed