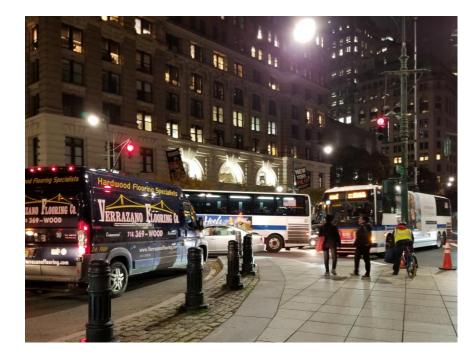

#### **Issues Identified:**

- Priority given to Battery Park Underpass at BBT approach
- Battery PI delay affects 15 Express bus routes
- 4-7 pm peak period sees 190 trips serving over 5,500 daily customers
- Traffic delays accessing West Street
- Poor curb management/enforcement
- Ped safety/comfort at crosswalk