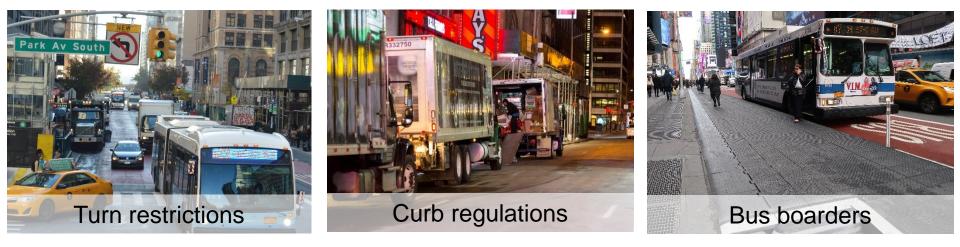

INATION**

MTA, NYCDOT & NYPD studied bus, traffic movements in the area

#### **Issues Identified:**

- Priority given to Battery Park Underpass at BBT approach
- Battery PI delay affects 15 Express bus routes
- 4-7 pm peak period sees 190 trips serving over 5,500 daily customers
- Traffic delays accessing West Street
- Poor curb management/enforcement
- Ped safety/comfort at crosswalk





## **INTERAGENCY COORDINATION**

#### Study recommendations:

- Improved TEA placement and instruction
  - Completed
- Updated curb regulations on West St to keep curb lane clear
  - Completed





## **INTERAGENCY COORDINATION**

Study recommendations:

- Stop consolidation on Broadway, Battery PI
- Queue jump signal on Battery PI
  @ Broadway

Completed





#### **TRANSIT STREET DESIGN TOOLKIT**







### **BATTERY PLACE STREET DESIGN**

Existing (Westbound)





# **BATTERY PLACE STREET DESIGN**

Proposed (Westbound)





# **NEXT STEPS**

- Implementation
- Monitoring
  - Bus Performance
    - $\circ$  Speed
    - Further Stop consolidation
  - Traffic
  - Curb regulation enforcement



# **THANK YOU!**

## **Questions**?