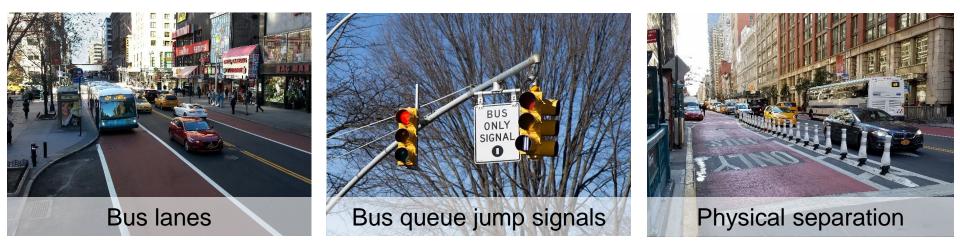

RDINATION**

MTA, NYCDOT & NYPD studied bus, traffic movements in the area

#### **Issues Identified:**

- Priority given to Battery Park Underpass at BBT approach
- Battery PI delay affects 15 Express bus routes
- 4-7 pm peak period sees 190 trips serving over 5,500 daily customers
- Traffic delays accessing West Street
- Poor curb management/enforcement
- Ped safety/comfort at crosswalk





## **INTERAGENCY COORDINATION**

#### Study recommendations:

- Improved TEA placement and instruction
  - Completed
- Updated curb regulations on West St to keep curb lane clear
  - Completed





## **INTERAGENCY COORDINATION**

Study recommendations:

- Stop consolidation on Broadway, Battery PI
- Queue jump signal on Battery PI
  @ Broadway

Completed





#### **TRANSIT STREET DESIGN TOOLKIT**







### **BATTERY PLACE STREET DESIGN**

Existing (Westbound)





# **BATTERY PLACE STREET DESIGN**

Proposed (Westbound)





# **NEXT STEPS**

- Implementation
- Monitoring
  - Bus Performance
    - $\circ$  Speed
    - Further Stop consolidation
  - Traffic
  - Curb regulation enforcement



# **THANK YOU!**

## **Questions**?