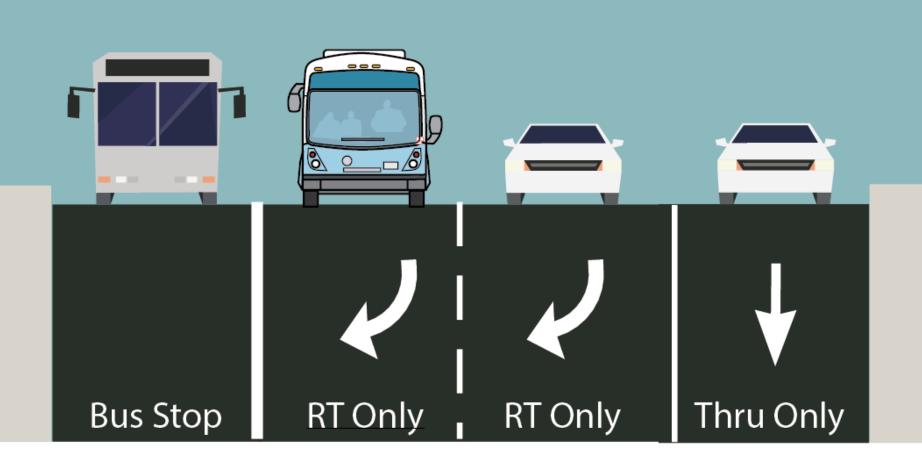

the area

#### **Issues Identified:**

- Priority given to Battery Park Underpass at BBT approach
- Battery PI delay affects 15 Express bus routes
- 4-7 pm peak period sees 190 trips serving over 5,500 daily customers
- Traffic delays accessing West Street
- Poor curb management/enforcement
- Ped safety/comfort at crosswalk





## **INTERAGENCY COORDINATION**

#### Study recommendations:

- Improved TEA placement and instruction
  - Completed
- Updated curb regulations on West St to keep curb lane clear
  - Completed





## **INTERAGENCY COORDINATION**

Study recommendations:

- Stop consolidation on Broadway, Battery PI
- Queue jump signal on Battery PI
  @ Broadway

Completed





#### **TRANSIT STREET DESIGN TOOLKIT**







### **BATTERY PLACE STREET DESIGN**

Existing (Westbound)





# **BATTERY PLACE STREET DESIGN**

Proposed (Westbound)





# **NEXT STEPS**

- Implementation
- Monitoring
  - Bus Performance
    - $\circ$  Speed
    - Further Stop consolidation
  - Traffic
  - Curb regulation enforcement



# **THANK YOU!**

## **Questions**?