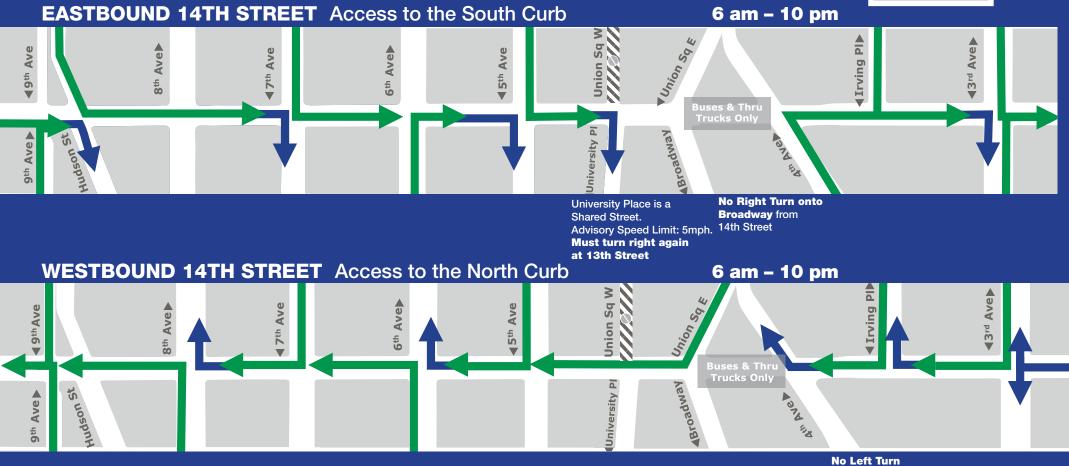

## **Traveling Eastbound**

| If you enter<br>14th Street from: | You must turn right to exit on:       |
|-----------------------------------|---------------------------------------|
| 10th Avenue                       | Washington Street<br>or Hudson Street |
| 9th Avenue                        | 7th Avenue                            |
| 8th Avenue                        | 7th Avenue                            |
| 7th Avenue                        | 5th Avenue                            |
| 6th Avenue                        | 5th Avenue                            |
| 5th Avenue                        | University Place                      |
| 4th Avenue                        | 3rd Avenue                            |

## **Traveling Westbound**

| If you enter<br>14th Street from: | You must turn right to exit on: |
|-----------------------------------|---------------------------------|
| 3rd Avenue                        | Irving Place                    |
| Irving Place                      | Union Square East               |
| Union Square East                 | 6th Avenue                      |
| 5th Avenue                        | 6th Avenue                      |
| 6th Avenue                        | 8th Avenue                      |
| 7th Avenue                        | 8th Avenue                      |

No Left Turn onto 14th Street from 4th Avenue

Left turns will not be allowed off of 14th Street between 9th Avenue and 3rd Avenue.