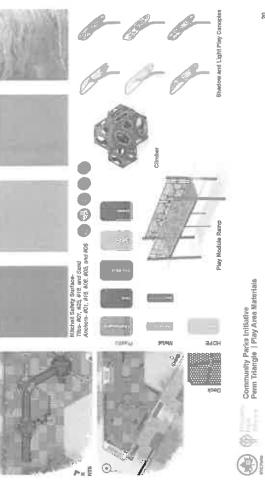

PRESENTATION: NYC PARKS: The reconstruction of Penn Triangle, (Penn Street & Wythe Avenue) is funded for \$1.1M through the Community Parks Initiative. Goals for the project are to increase play opportunities for the 2-5 age group, maximize the use of space within the site, and to facilitate passive use within and around the park. Presentation by Chris Yandoli, Brooklyn Director of Capital Projects. Ms. Mary Salig, from the Parks Department, introduced the project and noted the designer was present to speak on the reconstruction project for Penn Triangle. A scoping meeting was held in November. Mr. Jabari Taylor, from the Prospect Park Alliance, provided a PowerPoint slide presentation for all to view.

- Penn Triangle is bounded by Penn Street, Wythe Avenue and Williamsburg Street East.
- Goals are to increase play opportunities for 2-5 age group; maximize the use of space within the site; facilitate passive use within and around the park.
- Budget is \$1.1million
- Project size: 0.15 acres

Mr. Taylor highlighted several points regarding this triangular shaped park, including the existing conditions, and the proposed design. He noted that they received community input and that there were a lot of children there. He noted that they would be doing seating, with some seating on the outside. They will be adding some street trees. Play equipment will have color motifs with warm neutrals, gray scales and primary colors. Some ornamental trees will be planted for shade. Existing lighting will be used and flood lights will be added. Foresters have gone out and inventoried the trees and recommended the replacements. There is no water play area. There is a ramped feature to allow for more ADA accessibility to the park. (See attached)