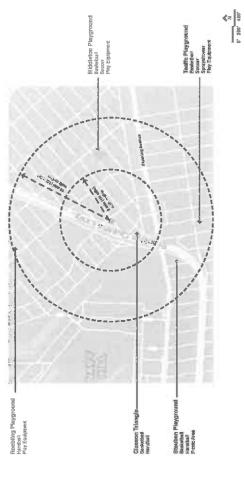

PRESENTATION: NYC PARKS: The reconstruction of Penn Triangle, (Penn Street & Wythe Avenue) is funded for \$1.1M through the Community Parks Initiative. Goals for the project are to increase play opportunities for the 2-5 age group, maximize the use of space within the site, and to facilitate passive use within and around the park. Presentation by Chris Yandoli, Brooklyn Director of Capital Projects. Ms. Mary Salig, from the Parks Department, introduced the project and noted the designer was present to speak on the reconstruction project for Penn Triangle. A scoping meeting was held in November. Mr. Jabari Taylor, from the Prospect Park Alliance, provided a PowerPoint slide presentation for all to view.

- Penn Triangle is bounded by Penn Street, Wythe Avenue and Williamsburg Street East.
- Goals are to increase play opportunities for 2-5 age group; maximize the use of space within the site; facilitate passive use within and around the park.
- Budget is \$1.1million
- Project size: 0.15 acres

Mr. Taylor highlighted several points regarding this triangular shaped park, including the existing conditions, and the proposed design. He noted that they received community input and that there were a lot of children there. He noted that they would be doing seating, with some seating on the outside. They will be adding some street trees. Play equipment will have color motifs with warm neutrals, gray scales and primary colors. Some ornamental trees will be planted for shade. Existing lighting will be used and flood lights will be added. Foresters have gone out and inventoried the trees and recommended the replacements. There is no water play area. There is a ramped feature to allow for more ADA accessibility to the park. (See attached)