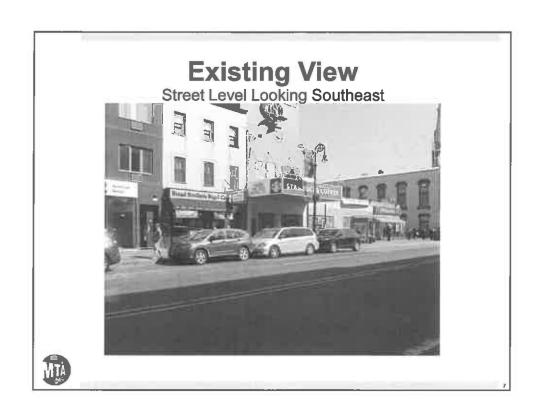

PRESENTATION: MTA NYC-ADA Project: Scheduled at the Greenpoint Avenue G station within Community Board 1.

Mr. Andrew Ingelsby, Assistant Director, Government and Community Relations, MTA NYC Transit, began the presentation. He noted that he was joined with his colleague, who would be assisting in the presentation. This is for the proposed ADA upgrade of the Greenpoint Avenue Station "G" Crosstown Line. He noted that the Greenpoint Avenue Station is located on Manhattan Avenue between Greenpoint Avenue and India Street, It is a below-ground bi-level station constructed in 1933. Platform level consists of two side platforms with the G train service each way, northbound Queens and Southbound Brooklyn. The scope of work was noted. A copy of the presentation is attached.

# The following was noted:

- Ridership is increasing every year.
- 14 Ft. Glass Elevator
- Sidewalk will be extended 8 ft.
- Sidewalk will be bumped up
- It is in front of the existing Bagel Store
- Will not block Starbuck's marquee
- Schedule: Award Spring 2018; 28 Months/Construction duration