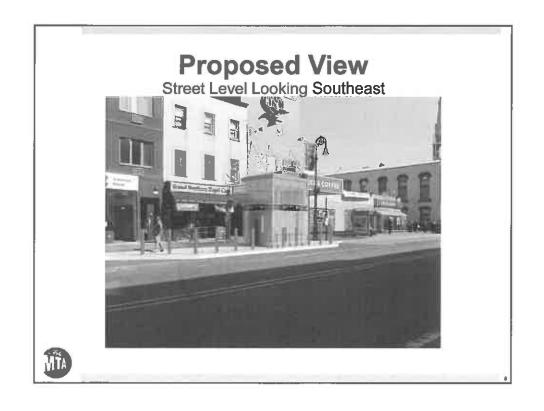

PRESENTATION: MTA NYC-ADA Project: Scheduled at the Greenpoint Avenue G station within Community Board 1.

Mr. Andrew Ingelsby, Assistant Director, Government and Community Relations, MTA NYC Transit, began the presentation. He noted that he was joined with his colleague, who would be assisting in the presentation. This is for the proposed ADA upgrade of the Greenpoint Avenue Station "G" Crosstown Line. He noted that the Greenpoint Avenue Station is located on Manhattan Avenue between Greenpoint Avenue and India Street, It is a below-ground bi-level station constructed in 1933. Platform level consists of two side platforms with the G train service each way, northbound Queens and Southbound Brooklyn. The scope of work was noted. A copy of the presentation is attached.

# The following was noted:

- Ridership is increasing every year.
- 14 Ft. Glass Elevator
- Sidewalk will be extended 8 ft.
- Sidewalk will be bumped up
- It is in front of the existing Bagel Store
- Will not block Starbuck's marquee
- Schedule: Award Spring 2018; 28 Months/Construction duration

There was some discussion by the board members about the location for the elevator. Mr. Jeremy Rosen, owner of the bagel shop, raised concerns about the elevator and its location impacting his business. He noted that the "L" train shutdown will also have an impact on the businesses. Ms. Cynthia Kulsereni, raised concern about the location. She noted that property owners and residents are concerned about the elevator being in front of their property. They had questions about cleanliness and homeless sleeping in the structure.