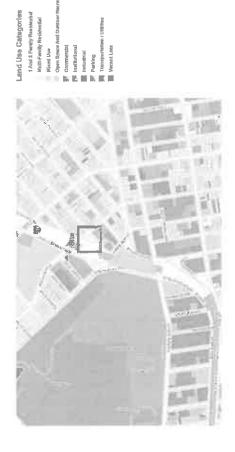

PRESENTATION: NYC PARKS: The reconstruction of Penn Triangle, (Penn Street & Wythe Avenue) is funded for \$1.1M through the Community Parks Initiative. Goals for the project are to increase play opportunities for the 2-5 age group, maximize the use of space within the site, and to facilitate passive use within and around the park. Presentation by Chris Yandoli, Brooklyn Director of Capital Projects. Ms. Mary Salig, from the Parks Department, introduced the project and noted the designer was present to speak on the reconstruction project for Penn Triangle. A scoping meeting was held in November. Mr. Jabari Taylor, from the Prospect Park Alliance, provided a PowerPoint slide presentation for all to view.

- Penn Triangle is bounded by Penn Street, Wythe Avenue and Williamsburg Street East.
- Goals are to increase play opportunities for 2-5 age group; maximize the use of space within the site; facilitate passive use within and around the park.
- Budget is \$1.1million
- Project size: 0.15 acres

Mr. Taylor highlighted several points regarding this triangular shaped park, including the existing conditions, and the proposed design. He noted that they received community input and that there were a lot of children there. He noted that they would be doing seating, with some seating on the outside. They will be adding some street trees. Play equipment will have color motifs with warm neutrals, gray scales and primary colors. Some ornamental trees will be planted for shade. Existing lighting will be used and flood lights will be added. Foresters have gone out and inventoried the trees and recommended the replacements. There is no water play area. There is a ramped feature to allow for more ADA accessibility to the park. (See attached)