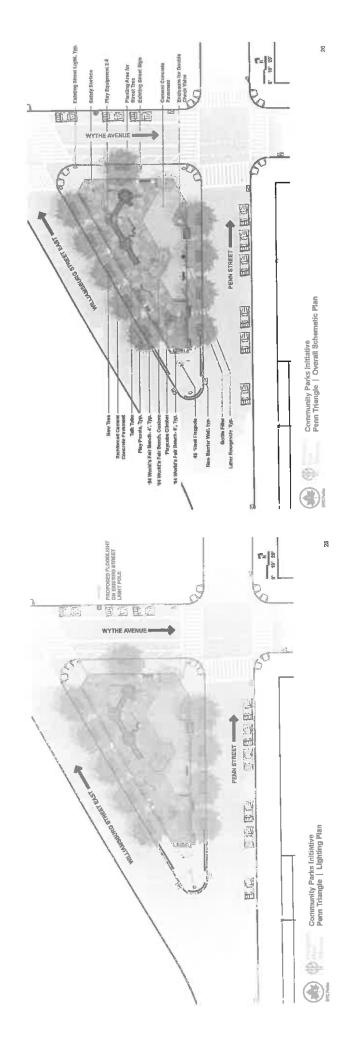

PRESENTATION: NYC PARKS: The reconstruction of Penn Triangle, (Penn Street & Wythe Avenue) is funded for \$1.1M through the Community Parks Initiative. Goals for the project are to increase play opportunities for the 2-5 age group, maximize the use of space within the site, and to facilitate passive use within and around the park. Presentation by Chris Yandoli, Brooklyn Director of Capital Projects. Ms. Mary Salig, from the Parks Department, introduced the project and noted the designer was present to speak on the reconstruction project for Penn Triangle. A scoping meeting was held in November. Mr. Jabari Taylor, from the Prospect Park Alliance, provided a PowerPoint slide presentation for all to view.

- Penn Triangle is bounded by Penn Street, Wythe Avenue and Williamsburg Street East.
- Goals are to increase play opportunities for 2-5 age group; maximize the use of space within the site; facilitate passive use within and around the park.
- Budget is \$1.1million
- Project size: 0.15 acres

Mr. Taylor highlighted several points regarding this triangular shaped park, including the existing conditions, and the proposed design. He noted that they received community input and that there were a lot of children there. He noted that they would be doing seating, with some seating on the outside. They will be adding some street trees. Play equipment will have color motifs with warm neutrals, gray scales and primary colors. Some ornamental trees will be planted for shade. Existing lighting will be used and flood lights will be added. Foresters have gone out and inventoried the trees and recommended the replacements. There is no water play area. There is a ramped feature to allow for more ADA accessibility to the park. (See attached)