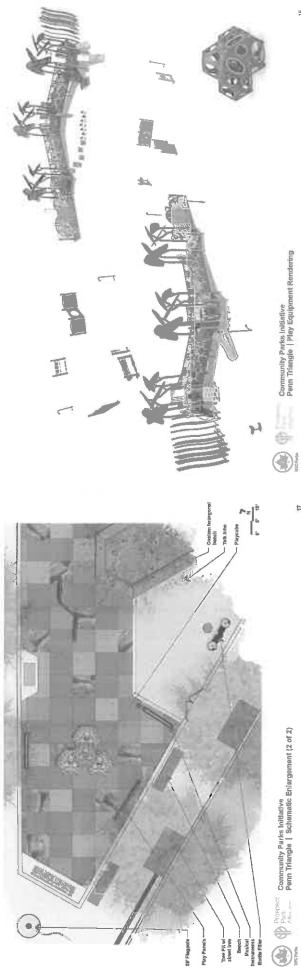

PRESENTATION: NYC PARKS: The reconstruction of Penn Triangle, (Penn Street & Wythe Avenue) is funded for \$1.1M through the Community Parks Initiative. Goals for the project are to increase play opportunities for the 2-5 age group, maximize the use of space within the site, and to facilitate passive use within and around the park. Presentation by Chris Yandoli, Brooklyn Director of Capital Projects. Ms. Mary Salig, from the Parks Department, introduced the project and noted the designer was present to speak on the reconstruction project for Penn Triangle. A scoping meeting was held in November. Mr. Jabari Taylor, from the Prospect Park Alliance, provided a PowerPoint slide presentation for all to view.

- Penn Triangle is bounded by Penn Street, Wythe Avenue and Williamsburg Street East.
- Goals are to increase play opportunities for 2-5 age group; maximize the use of space within the site; facilitate passive use within and around the park.
- Budget is \$1.1million
- Project size: 0.15 acres

Mr. Taylor highlighted several points regarding this triangular shaped park, including the existing conditions, and the proposed design. He noted that they received community input and that there were a lot of children there. He noted that they would be doing seating, with some seating on the outside. They will be adding some street trees. Play equipment will have color motifs with warm neutrals, gray scales and primary colors. Some ornamental trees will be planted for shade. Existing lighting will be used and flood lights will be added. Foresters have gone out and inventoried the trees and recommended the replacements. There is no water play area. There is a ramped feature to allow for more ADA accessibility to the park. (See attached)