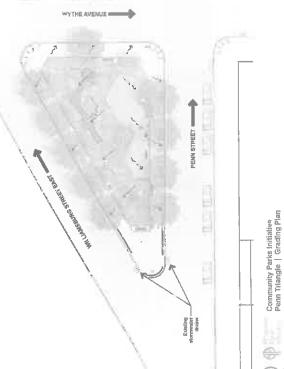

PRESENTATION: NYC PARKS: The reconstruction of Penn Triangle, (Penn Street & Wythe Avenue) is funded for \$1.1M through the Community Parks Initiative. Goals for the project are to increase play opportunities for the 2-5 age group, maximize the use of space within the site, and to facilitate passive use within and around the park. Presentation by Chris Yandoli, Brooklyn Director of Capital Projects. Ms. Mary Salig, from the Parks Department, introduced the project and noted the designer was present to speak on the reconstruction project for Penn Triangle. A scoping meeting was held in November. Mr. Jabari Taylor, from the Prospect Park Alliance, provided a PowerPoint slide presentation for all to view.

- Penn Triangle is bounded by Penn Street, Wythe Avenue and Williamsburg Street East.
- Goals are to increase play opportunities for 2-5 age group; maximize the use of space within the site; facilitate passive use within and around the park.
- Budget is \$1.1million
- Project size: 0.15 acres