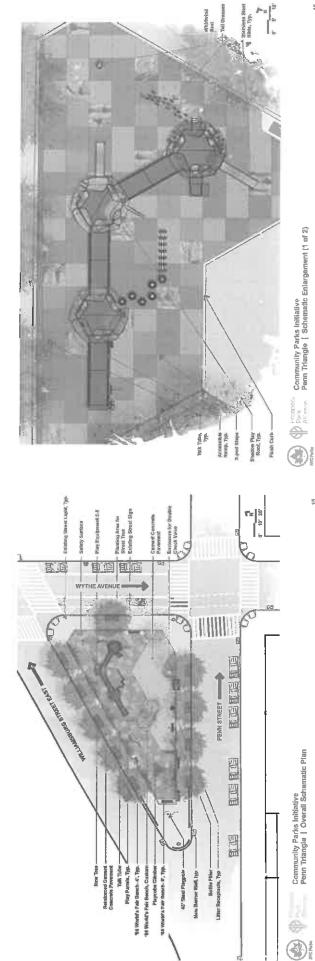

PRESENTATION: NYC PARKS: The reconstruction of Penn Triangle, (Penn Street & Wythe Avenue) is funded for \$1.1M through the Community Parks Initiative. Goals for the project are to increase play opportunities for the 2-5 age group, maximize the use of space within the site, and to facilitate passive use within and around the park. Presentation by Chris Yandoli, Brooklyn Director of Capital Projects. Ms. Mary Salig, from the Parks Department, introduced the project and noted the designer was present to speak on the reconstruction project for Penn Triangle. A scoping meeting was held in November. Mr. Jabari Taylor, from the Prospect Park Alliance, provided a PowerPoint slide presentation for all to view.

- Penn Triangle is bounded by Penn Street, Wythe Avenue and Williamsburg Street East.
- Goals are to increase play opportunities for 2-5 age group; maximize the use of space within the site; facilitate passive use within and around the park.
- Budget is \$1.1million
- Project size: 0.15 acres

Mr. Taylor highlighted several points regarding this triangular shaped park, including the existing conditions, and the proposed design. He noted that they received community input and that there were a lot of children there. He noted that they would be doing seating, with some seating on the outside. They will be adding some street trees. Play equipment will have color motifs with warm neutrals, gray scales and primary colors. Some ornamental trees will be planted for shade. Existing lighting will be used and flood lights will be added. Foresters have gone out and inventoried the trees and recommended the replacements. There is no water play area. There is a ramped feature to allow for more ADA accessibility to the park. (See attached)