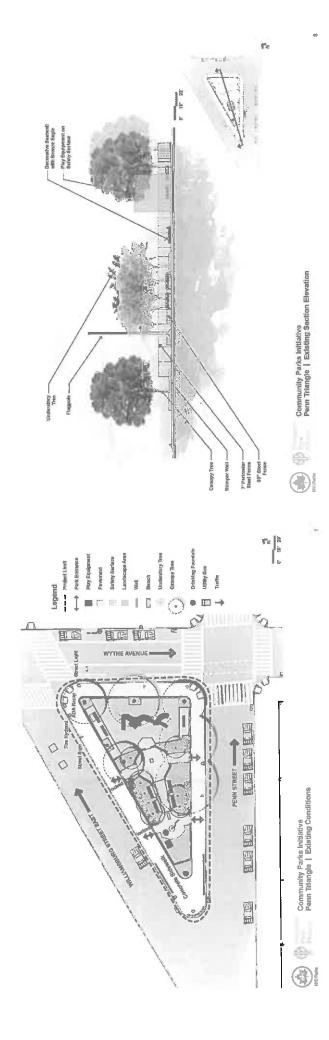

PRESENTATION: NYC PARKS: The reconstruction of Penn Triangle, (Penn Street & Wythe Avenue) is funded for \$1.1M through the Community Parks Initiative. Goals for the project are to increase play opportunities for the 2-5 age group, maximize the use of space within the site, and to facilitate passive use within and around the park. Presentation by Chris Yandoli, Brooklyn Director of Capital Projects. Ms. Mary Salig, from the Parks Department, introduced the project and noted the designer was present to speak on the reconstruction project for Penn Triangle. A scoping meeting was held in November. Mr. Jabari Taylor, from the Prospect Park Alliance, provided a PowerPoint slide presentation for all to view.

- Penn Triangle is bounded by Penn Street, Wythe Avenue and Williamsburg Street East.
- Goals are to increase play opportunities for 2-5 age group; maximize the use of space within the site; facilitate passive use within and around the park.
- Budget is \$1.1million
- Project size: 0.15 acres

Mr. Taylor highlighted several points regarding this triangular shaped park, including the existing conditions, and the proposed design. He noted that they received community input and that there were a lot of children there. He noted that they would be doing seating, with some seating on the outside. They will be adding some street trees. Play equipment will have color motifs with warm neutrals, gray scales and primary colors. Some ornamental trees will be planted for shade. Existing lighting will be used and flood lights will be added. Foresters have gone out and inventoried the trees and recommended the replacements. There is no water play area. There is a ramped feature to allow for more ADA accessibility to the park. (See attached)