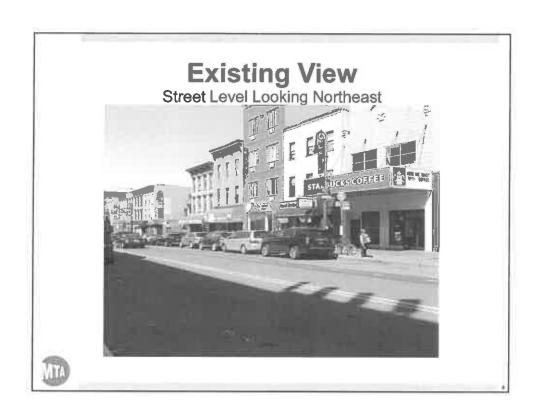

PRESENTATION: MTA NYC-ADA Project: Scheduled at the Greenpoint Avenue G station within Community Board 1.

Mr. Andrew Ingelsby, Assistant Director, Government and Community Relations, MTA NYC Transit, began the presentation. He noted that he was joined with his colleague, who would be assisting in the presentation. This is for the proposed ADA upgrade of the Greenpoint Avenue Station "G" Crosstown Line. He noted that the Greenpoint Avenue Station is located on Manhattan Avenue between Greenpoint Avenue and India Street, It is a below-ground bi-level station constructed in 1933. Platform level consists of two side platforms with the G train service each way, northbound Queens and Southbound Brooklyn. The scope of work was noted. A copy of the presentation is attached.

# The following was noted:

- Ridership is increasing every year.
- 14 Ft. Glass Elevator
- Sidewalk will be extended 8 ft.
- Sidewalk will be bumped up
- It is in front of the existing Bagel Store
- Will not block Starbuck's marquee
- Schedule: Award Spring 2018; 28 Months/Construction duration