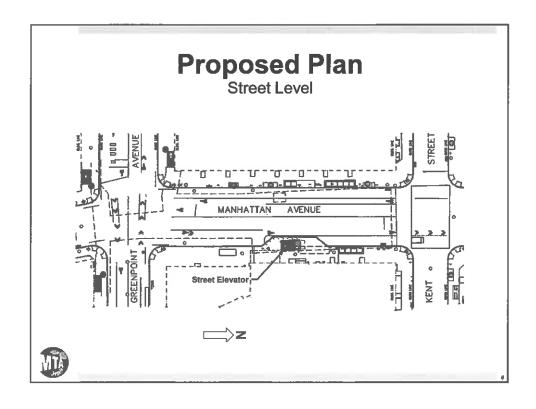

PRESENTATION: MTA NYC-ADA Project: Scheduled at the Greenpoint Avenue G station within Community Board 1.

Mr. Andrew Ingelsby, Assistant Director, Government and Community Relations, MTA NYC Transit, began the presentation. He noted that he was joined with his colleague, who would be assisting in the presentation. This is for the proposed ADA upgrade of the Greenpoint Avenue Station "G" Crosstown Line. He noted that the Greenpoint Avenue Station is located on Manhattan Avenue between Greenpoint Avenue and India Street, It is a below-ground bi-level station constructed in 1933. Platform level consists of two side platforms with the G train service each way, northbound Queens and Southbound Brooklyn. The scope of work was noted. A copy of the presentation is attached.

# The following was noted:

- Ridership is increasing every year.
- 14 Ft. Glass Elevator
- Sidewalk will be extended 8 ft.
- Sidewalk will be bumped up
- It is in front of the existing Bagel Store
- Will not block Starbuck's marquee
- Schedule: Award Spring 2018; 28 Months/Construction duration

There was some discussion by the board members about the location for the elevator. Mr. Jeremy Rosen, owner of the bagel shop, raised concerns about the elevator and its location impacting his business. He noted that the "L" train shutdown will also have an impact on the businesses. Ms. Cynthia Kulsereni, raised concern about the location. She noted that property owners and residents are concerned about the elevator being in front of their property. They had questions about cleanliness and homeless sleeping in the structure.