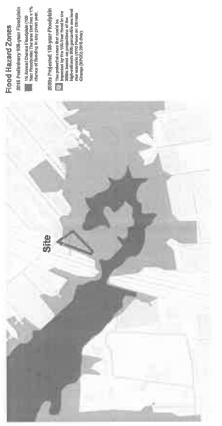

PRESENTATION: NYC PARKS: The reconstruction of Penn Triangle, (Penn Street & Wythe Avenue) is funded for \$1.1M through the Community Parks Initiative. Goals for the project are to increase play opportunities for the 2-5 age group, maximize the use of space within the site, and to facilitate passive use within and around the park. Presentation by Chris Yandoli, Brooklyn Director of Capital Projects. Ms. Mary Salig, from the Parks Department, introduced the project and noted the designer was present to speak on the reconstruction project for Penn Triangle. A scoping meeting was held in November. Mr. Jabari Taylor, from the Prospect Park Alliance, provided a PowerPoint slide presentation for all to view.

- Penn Triangle is bounded by Penn Street, Wythe Avenue and Williamsburg Street East.
- Goals are to increase play opportunities for 2-5 age group; maximize the use of space within the site; facilitate passive use within and around the park.
- Budget is \$1.1million
- Project size: 0.15 acres

Mr. Taylor highlighted several points regarding this triangular shaped park, including the existing conditions, and the proposed design. He noted that they received community input and that there were a lot of children there. He noted that they would be doing seating, with some seating on the outside. They will be adding some street trees. Play equipment will have color motifs with warm neutrals, gray scales and primary colors. Some ornamental trees will be planted for shade. Existing lighting will be used and flood lights will be added. Foresters have gone out and inventoried the trees and recommended the replacements. There is no water play area. There is a ramped feature to allow for more ADA accessibility to the park. (See attached)