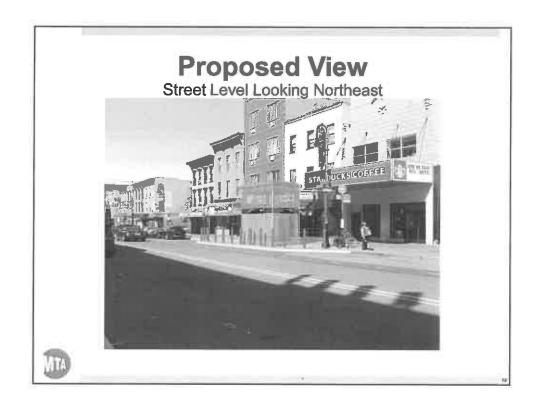

PRESENTATION: MTA NYC-ADA Project: Scheduled at the Greenpoint Avenue G station within Community Board 1.

Mr. Andrew Ingelsby, Assistant Director, Government and Community Relations, MTA NYC Transit, began the presentation. He noted that he was joined with his colleague, who would be assisting in the presentation. This is for the proposed ADA upgrade of the Greenpoint Avenue Station "G" Crosstown Line. He noted that the Greenpoint Avenue Station is located on Manhattan Avenue between Greenpoint Avenue and India Street, It is a below-ground bi-level station constructed in 1933. Platform level consists of two side platforms with the G train service each way, northbound Queens and Southbound Brooklyn. The scope of work was noted. A copy of the presentation is attached.

# The following was noted:

- Ridership is increasing every year.
- 14 Ft. Glass Elevator
- Sidewalk will be extended 8 ft.
- Sidewalk will be bumped up
- It is in front of the existing Bagel Store
- Will not block Starbuck's marquee
- Schedule: Award Spring 2018; 28 Months/Construction duration

There was some discussion by the board members about the location for the elevator. Mr. Jeremy Rosen, owner of the bagel shop, raised concerns about the elevator and its location impacting his business. He noted that the "L" train shutdown will also have an impact on the businesses. Ms. Cynthia Kulsereni, raised concern about the location. She noted that property owners and residents are concerned about the elevator being in front of their property. They had questions about cleanliness and homeless sleeping in the structure.