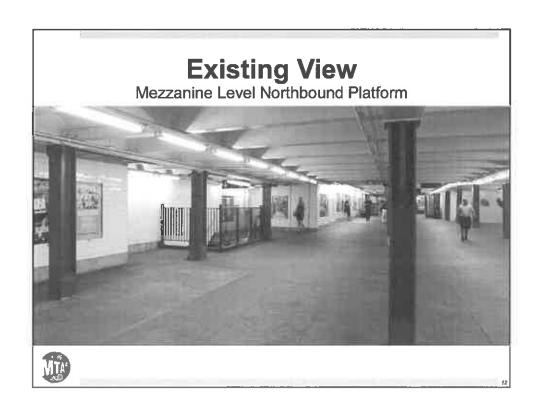

PRESENTATION: MTA NYC-ADA Project: Scheduled at the Greenpoint Avenue G station within Community Board 1.

Mr. Andrew Ingelsby, Assistant Director, Government and Community Relations, MTA NYC Transit, began the presentation. He noted that he was joined with his colleague, who would be assisting in the presentation. This is for the proposed ADA upgrade of the Greenpoint Avenue Station "G" Crosstown Line. He noted that the Greenpoint Avenue Station is located on Manhattan Avenue between Greenpoint Avenue and India Street, It is a below-ground bi-level station constructed in 1933. Platform level consists of two side platforms with the G train service each way, northbound Queens and Southbound Brooklyn. The scope of work was noted. A copy of the presentation is attached.

# The following was noted:

- Ridership is increasing every year.
- 14 Ft. Glass Elevator
- Sidewalk will be extended 8 ft.
- Sidewalk will be bumped up
- It is in front of the existing Bagel Store
- Will not block Starbuck's marquee
- Schedule: Award Spring 2018; 28 Months/Construction duration

There was some discussion by the board members about the location for the elevator. Mr. Jeremy Rosen, owner of the bagel shop, raised concerns about the elevator and its location impacting his business. He noted that the "L" train shutdown will also have an impact on the businesses. Ms. Cynthia Kulsereni, raised concern about the location. She noted that property owners and residents are concerned about the elevator being in front of their property. They had questions about cleanliness and homeless sleeping in the structure.