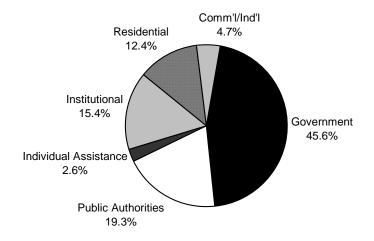

litan Transportation Authority | 1,417   | 0.73%      | 1,428.1       | 9.24%      |  |
| NYC Educational Construction Fund     | 5       | 0.00%      | 14.3          | 0.09%      |  |
| NYC Housing Authority                 | 482     | 0.25%      | 926.4         | 5.99%      |  |
| NYS Dormitory Authority               | 13      | 0.01%      | 93.2          | 0.60%      |  |
| NYS Urban Development Corporation     | 8       | 0.00%      | 70.1          | 0.45%      |  |
| Port Authority of NY & NJ             | 8       | 0.00%      | 64.3          | 0.42%      |  |
| Port Authority Trans-Hudson Railroad  | 2       | 0.00%      | 0.1           | 0.00%      |  |
| Power Authority of the State of NY    | 3       | 0.00%      | 68.0          | 0.44%      |  |

### **Brooklyn Exempt Values**



# REAL PROPERTY TAX EXEMPTIONS Brooklyn by Exemption Type FY 2007

|                                            | EXEMI   | PTIONS     | EXEMPT        | VALUE      |
|--------------------------------------------|---------|------------|---------------|------------|
| TYPE                                       | Number  | % of Total | Amount        | % of Total |
|                                            |         |            | (\$ millions) |            |
| PRIVATE PROPERTY                           | 190,656 | 97.73%     | 5,416.9       | 35.05%     |
| INSTITUTIONAL                              | 5,295   | 2.71%      | 2,386.8       | 15.45%     |
| Cemeteries                                 | 30      | 0.02%      | 103.5         | 0.67%      |
| Charitable