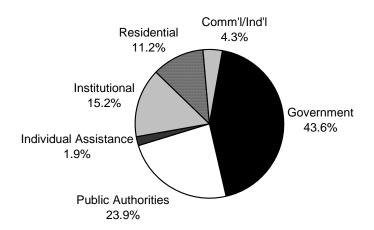

Nat'l Passenger Rail Corp AMTRAK        | 432     | 0.06%      | 485.6         | 0.53%      |
| NYC Educational Construction Fund       | 38      | 0.01%      | 589.2         | 0.65%      |
| NYC Housing Authority                   | 1,379   | 0.20%      | 3,750.4       | 4.12%      |
| NYS Dormitory Authority                 | 154     | 0.02%      | 1,257.6       | 1.38%      |
| NYS Urban Development Corporation       | 76      | 0.01%      | 1,837.9       | 2.02%      |
| Port Authority of NY & NJ               | 163     | 0.02%      | 2,202.6       | 2.42%      |
| Port Authority Trans-Hudson Railroad    | 13      | 0.00%      | 27.4          | 0.03%      |
| Power Authority of the State of NY      | 20      | 0.00%      | 928.5         | 1.02%      |

### **Citywide Exempt Values**



# REAL PROPERTY TAX EXEMPTIONS CITYWIDE by EXEMPTION TYPE FY 2007

|                                            | EXEMI   | PTIONS     | EXEMPT        | VALUE      |
|--------------------------------------------|---------|------------|---------------|------------|
| TYPE                                       | Number  | % of Total | Amount        | % of Total |
|                                            |         |            | (\$ millions) |            |
| PRIVATE PROPERTY                           | 663,519 | 97.05%     | 29,577.9      | 32.52%     |
| INSTITUTIONAL                              | 15,076  | 2.21%      | 13,835.9      | 15.21%     |
| Cemeteries                                 | 190     | 0.03%      | 472.0         | 0.52%      |
| Charitable