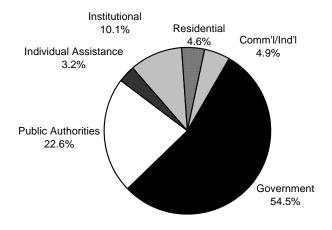

### "TAX DOLLAR VALUE" OF REAL PROPERTY TAX EXEMPTIONS\* CITYWIDE by PROPERTY TYPE FY 2007

|                  | Ful       | lly Exempt    | Parti     | ally Exempt   | Tot       | al Exempt     |
|------------------|-----------|---------------|-----------|---------------|-----------|---------------|
|                  | # Parcels | \$            | # Parcels | \$            | # Parcels | \$            |
| CITYWIDE         | 36,972    | 8,316,068,370 | 551,136   | 1,533,297,898 | 588,108   | 9,849,366,268 |
|                  |           |               |           |               |           |               |
| CLASS 1          | 6,371     | 23,892,301    | 473,422   | 251,909,719   | 479,793   | 275,802,020   |
| 1-Family         | 1,774     | 8,752,735     | 251,614   | 118,090,427   | 253,388   | 126,843,162   |
| 2-Family         | 1,541     | 5,042,044     | 167,365   | 92,065,982    | 168,906   | 97,108,026    |
| 3-Family         | 510       | 1,815,037     | 41,163    | 31,683,194    | 41,673    | 33,498,231    |
| Condominiums     | 259       | 256,064       | 13,137    | 9,204,674     | 13,396    | 9,460,738     |
| Vacant Land      | 2,243     | 7,921,906     | 59        | 40,947        | 2,302     | 7,962,853     |
| Other            | 44        | 104,515       | 84        | 824,495       | 128       | 929,011       |
| 0.4000           |           |               |           |               |           |               |
| CLASS 2          | 6,601     | 1,059,873,990 | 68,667    | 763,932,201   | 75,268    | 1,823,806,192 |
| Rentals          | 2,230     | 756,236,145   | 3,202     | 451,691,716   | 5,432     | 1,207,927,861 |
| Cooperatives     | 181       | 247,966,646   | 4,582     | 80,242,134    | 4,763     | 328,208,780   |
| Condominiums     | 3,441     | 38,298,033    | 50,001    | 167,397,557   | 53,442    | 205,695,590   |
| Condops          | 6         | 4,043,279     | 209       | 15,205,337    | 215       | 19,248,616    |
| 4-10 Fam Rentals | 667       | 9,532,924     | 6,685     | 36,036,995    | 7,352     | 45,569,919    |
| 2-10 Fam Co-ops  | 29        | 665,443       | 1,545     | 2,759,467     | 1,574     | 3,424,910     |
| 2-10 Fam Condos  | 45        | 3,081,081     | 2,395     | 9,924,234     | 2,440     | 13,005,315    |
| 2-10 Fam Condops | 2         | 50,440        | 48        | 674,763       | 50        | 725,202       |
| CLASS 3          | 78        | 124,098,629   | 11        | 6,877,750     | 89        | 130,976,379   |
|                  |           |               |           |               |           |               |
| CLASS 4          | 23,922    | 7,108,203,450 | 9,036     | 510,578,228   | 32,958    | 7,618,781,678 |
| Office Buildings | 451       | 430,374,964   | 881       | 142,655,664   | 1,332     | 573,030,629   |
| Store Buildings  | 128       | 31,245,931    | 2,209     | 112,839,017   | 2,337     | 144,084,947   |
| Loft Buildings   | 24        | 2,364,256     | 66        | 4,570,414     | 90        | 6,934,670     |
| Utility Property | 6,290     | 2,034,838,797 | 15        | 1,541,983     | 6,305     | 2,036,380,779 |
| Hotels           | 86        | 72,165,917    | 114       | 45,731,733    | 200       | 117,897,650   |
| Factories        | 202       | 24,691,267    | 528       | 15,930,271    | 730       | 40,621,538    |
| Comm'l Condos    | 734       | 157,851,891   | 3,078     | 67,694,599    | 3,812     | 225,546,490   |
| Garages          | 917       | 38,104,240    | 573       | 9,099,430     | 1,490     | 47,203,670    |
| Warehouses       | 210       | 22,827,375    | 827       | 24,188,126    | 1,037     | 47,015,501    |
| Vacant Land      | 1,821     | 100,893,619   | 59        | 2,365,350     | 1,880     | 103,258,968   |
| Health&Educatn'l | 2,895     | 1,688,836,656 | 209       | 47,929,154    | 3,104     | 1,736,765,810 |
| Theaters         | 48        | 12,171,370    | 33        | 9,508,563     | 81        | 21,679,932    |
| Cultural&Rec     | 2,116     | 978,134,716   | 84        | 11,708,447    | 2,200     | 989,843,164   |
| Other            | 8,000     | 1,513,702,452 | 360       | 14,815,477    | 8,360     | 1,528,517,929 |