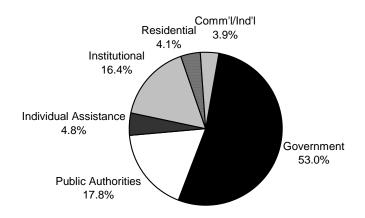

### "TAX DOLLAR VALUE" OF REAL PROPERTY TAX EXEMPTIONS\* CITYWIDE by PROPERTY TYPE FY 2007

|                  | Ful       | lly Exempt    | Parti     | ally Exempt   | Tot       | al Exempt     |
|------------------|-----------|---------------|-----------|---------------|-----------|---------------|
|                  | # Parcels | \$            | # Parcels | \$            | # Parcels | \$            |
| CITYWIDE         | 36,972    | 8,316,068,370 | 551,136   | 1,533,297,898 | 588,108   | 9,849,366,268 |
|                  |           |               |           |               |           |               |
| CLASS 1          | 6,371     | 23,892,301    | 473,422   | 251,909,719   | 479,793   | 275,802,020   |
| 1-Family         | 1,774     | 8,752,735     | 251,614   | 118,090,427   | 253,388   | 126,843,162   |
| 2-Family         | 1,541     | 5,042,044     | 167,365   | 92,065,982    | 168,906   | 97,108,026    |
| 3-Family         | 510       | 1,815,037     | 41,163    | 31,683,194    | 41,673    | 33,498,231    |
| Condominiums     | 259       | 256,064       | 13,137    | 9,204,674     | 13,396    | 9,460,738     |
| Vacant Land      | 2,243     | 7,921,906     | 59        | 40,947        | 2,302     | 7,962,853     |
| Other            | 44        | 104,515       | 84        | 824,495       | 128       | 929,011       |
| 0.4000           |           |               |           |               |           |               |
| CLASS 2          | 6,601     | 1,059,873,990 | 68,667    | 763,932,201   | 75,268    | 1,823,806,192 |
| Rentals          | 2,230     | 756,236,145   | 3,202     | 451,691,716   | 5,432     | 1,207,927,861 |
| Cooperatives     | 181       | 247,966,646   | 4,582     | 80,242,134    | 4,763     | 328,208,780   |
| Condominiums     | 3,441     | 38,298,033    | 50,001    | 167,397,557   | 53,442    | 205,695,590   |
| Condops          | 6         | 4,043,279     | 209       | 15,205,337    | 215       | 19,248,616    |
| 4-10 Fam Rentals | 667       | 9,532,924     | 6,685     | 36,036,995    | 7,352     | 45,569,919    |
| 2-10 Fam Co-ops  | 29        | 665,443       | 1,545     | 2,759,467     | 1,574     | 3,424,910     |
| 2-10 Fam Condos  | 45        | 3,081,081     | 2,395     | 9,924,234     | 2,440     | 13,005,315    |
| 2-10 Fam Condops | 2         | 50,440        | 48        | 674,763       | 50        | 725,202       |
| CLASS 3          | 78        | 124,098,629   | 11        | 6,877,750     | 89        | 130,976,379   |
|                  |           |               |           |               |           |               |
| CLASS 4          | 23,922    | 7,108,203,450 | 9,036     | 510,578,228   | 32,958    | 7,618,781,678 |
| Office Buildings | 451       | 430,374,964   | 881       | 142,655,664   | 1,332     | 573,030,629   |
| Store Buildings  | 128       | 31,245,931    | 2,209     | 112,839,017   | 2,337     | 144,084,947   |
| Loft Buildings   | 24        | 2,364,256     | 66        | 4,570,414     | 90        | 6,934,670     |
| Utility Property | 6,290     | 2,034,838,797 | 15        | 1,541,983     | 6,305     | 2,036,380,779 |
| Hotels           | 86        | 72,165,917    | 114       | 45,731,733    | 200       | 117,897,650   |
| Factories        | 202       | 24,691,267    | 528       | 15,930,271    | 730       | 40,621,538    |
| Comm'l Condos    | 734       | 157,851,891   | 3,078     | 67,694,599    | 3,812     | 225,546,490   |
| Garages          | 917       | 38,104,240    | 573       | 9,099,430     | 1,490     | 47,203,670    |
| Warehouses       | 210       | 22,827,375    | 827       | 24,188,126    | 1,037     | 47,015,501    |
| Vacant Land      | 1,821     | 100,893,619   | 59        | 2,365,350     | 1,880     | 103,258,968   |
| Health&Educatn'l | 2,895     | 1,688,836,656 | 209       | 47,929,154    | 3,104     | 1,736,765,810 |
| Theaters         | 48        | 12,171,370    | 33        | 9,508,563     | 81        | 21,679,932    |
| Cultural&Rec     | 2,116     | 978,134,716   | 84        | 11,708,447    | 2,200     | 989,843,164   |
| Other            | 8,000     | 1,513,702,452 | 360       | 14,815,477    | 8,360     | 1,528,517,929 |