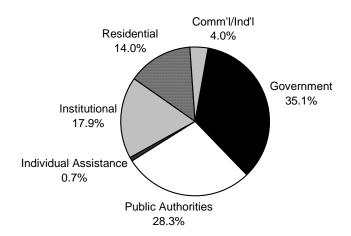

Rail Corp AMTRAK        | 177    | 0.35%      | 309.8         | 0.78%      |  |
| NYC Educational Construction Fund       | 14     | 0.03%      | 304.0         | 0.77%      |  |
| NYC Housing Authority                   | 297    | 0.59%      | 1,590.8       | 4.03%      |  |
| NYS Dormitory Authority                 | 37     | 0.07%      | 565.6         | 1.43%      |  |
| NYS Urban Development Corporation       | 56     | 0.11%      | 1,700.3       | 4.31%      |  |
| Port Authority of NY & NJ               | 77     | 0.15%      | 997.8         | 2.53%      |  |
| Port Authority Trans-Hudson Railroad    | 11     | 0.02%      | 27.3          | 0.07%      |  |
| Power Authority of the State of NY      | 3      | 0.01%      | 27.9          | 0.07%      |  |

### **Manhattan Exempt Values**



# REAL PROPERTY TAX EXEMPTIONS Manhattan by Exemption Type FY 2007

|                                            | EXEMPTIONS |            | EXEMPT        | VALUE      |
|--------------------------------------------|------------|------------|---------------|------------|
| TYPE                                       | Number     | % of Total | Amount        | % of Total |
|                                            |            |            | (\$ millions) |            |
| PRIVATE PROPERTY                           | 45,107     | 89.29%     | 14,440.0      | 36.58%     |
| INSTITUTIONAL                              | 3,735      | 7.39%      | 7,059.2       | 17.88%     |
| Cemeteries                                 | 7          | 0.01%      | 6.8           | 0.02%      |
| Charitable