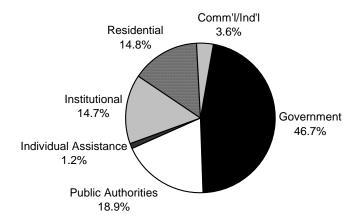

|
| Metropolitan Transportation Authority | 379    | 0.53%      | 625.7         | 5.99%      |  |
| Nat'l Passenger Rail Corp AMTRAK      | 133    | 0.19%      | 30.0          | 0.29%      |  |
| NYC Educational Construction Fund     | 14     | 0.02%      | 39.3          | 0.38%      |  |
| NYC Housing Authority                 | 265    | 0.37%      | 854.4         | 8.18%      |  |
| NYS Dormitory Authority               | 36     | 0.05%      | 159.7         | 1.53%      |  |
| NYS Urban Development Corporation     | 8      | 0.01%      | 41.6          | 0.40%      |  |
| Port Authority of NY & NJ             | 2      | 0.00%      | 3.1           | 0.03%      |  |
| Power Authority of the State of NY    | 5      | 0.01%      | 90.4          | 0.86%      |  |

### **Bronx Exempt Values**



# REAL PROPERTY TAX EXEMPTIONS Bronx by Exemption Type FY 2007

|                                            | EXEMI  | PTIONS     | EXEMPT VALUE  |            |  |
|--------------------------------------------|--------|------------|---------------|------------|--|
| TYPE                                       | Number | % of Total | Amount        | % of Total |  |
|                                            |        |            | (\$ millions) |            |  |
| PRIVATE PROPERTY                           | 68,494 | 96.43%     | 3,597.5       | 34.43%     |  |
| INSTITUTIONAL                              | 1,861  | 2.62%      | 1,541.1       | 14.75%     |  |
| Cemeteries                                 | 23     | 0.03%      | 38.8          | 0.37%      |  |
| Charitable