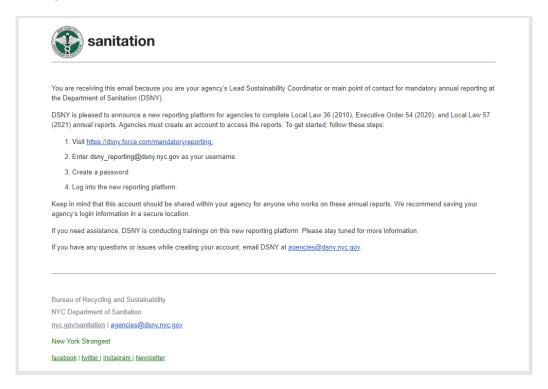

## Welcome Email

- Your agency's Authenticated User will receive a welcome email from DSNY with your username and a link to create your password.
  - This is your agency's shared account.
  - Save the login information in a secure location.

# **Creating Your Account**

- Agency Name, HQ Address, and Username will be pre-populated fields.
  - If the address is incorrect, let us know by emailing agencies@dsny.nyc.gov.
- Create a password that you feel comfortable sharing with others in your agency.
  - 8 characters, at least one letter, one number, and one special character