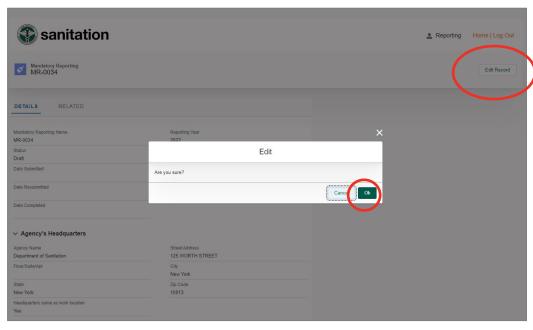

# Reports In Progress / Submitted

- Report Statuses
   Include: Draft,
   Submitted, Under
   Review, Changes
   Needed, and
   Complete
- Reports can only be edited by agencies when they are in Draft or Changes Needed status.

# **Editing Records**

- If changes are needed to your report, you will receive an email describing the changes.
  - Reports can only be edited by agencies when they are in Draft or Changes Needed status.

#### **Final Submission**

- Once DSNY accepts your report as final, the status will change to Complete.
- You will receive a confirmation email with a link to your report. You can also log in at anytime to download the file.