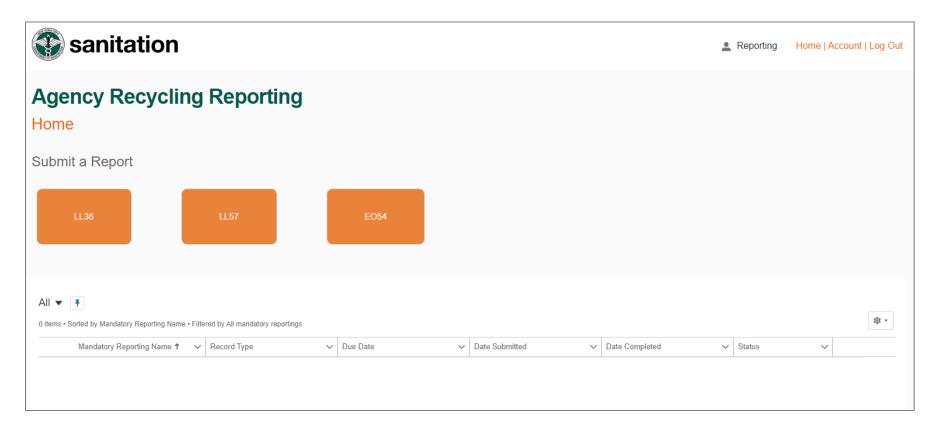

## Salesforce Integration for Reporting

 All agencies are required to complete reporting using this new system.

https://dsny.force.com/mandatoryreporting

# **Logging In**

- Agencies will only see reports they are mandated to complete.
- All agencies except DOE will have to complete LL57.

# Reports In Progress / Submitted

- Report Statuses
   Include: Draft,
   Submitted, Under
   Review, Changes
   Needed, and
   Complete
- Reports can only be edited by agencies when they are in Draft or Changes Needed status.