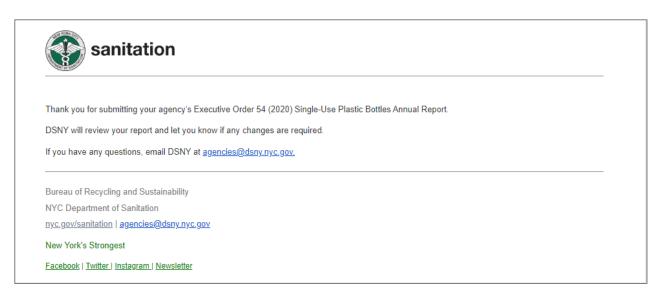

#### **Final Submission**

- Once DSNY accepts your report as final, the status will change to Complete.
- You will receive a confirmation email with a link to your report. You can also log in at anytime to download the file.