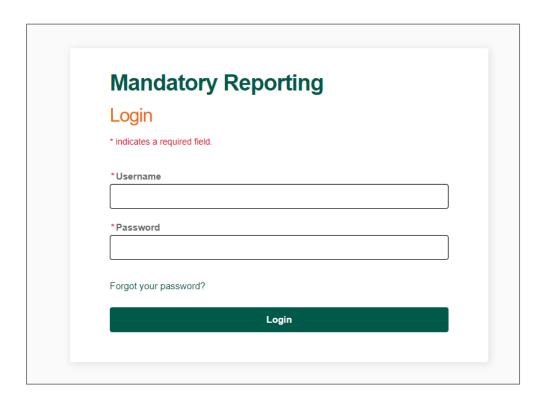

# **Logging In**

- Agencies will only see reports they are mandated to complete.
- All agencies except DOE will have to complete LL57.