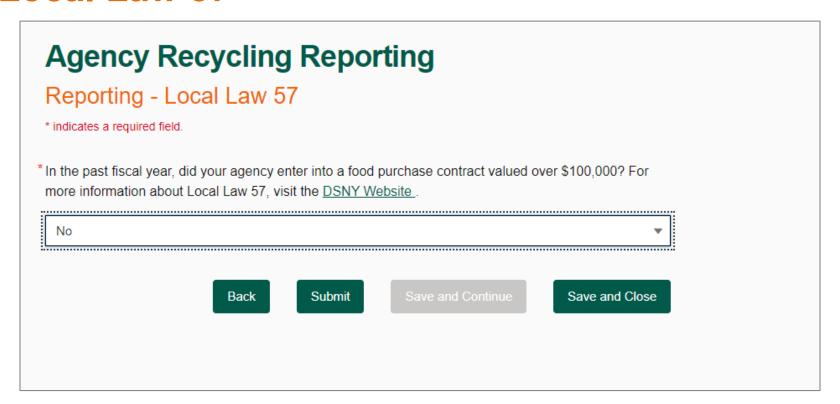

#### **Local Law 57**

- If no, that's the end of your annual report.
- If yes, the system will confirm if you have an initial plan on file. If you have a plan on file, you will be allowed to access the annual report. If there is no plan on file, you will be prompted to download the template from the DSNY website.