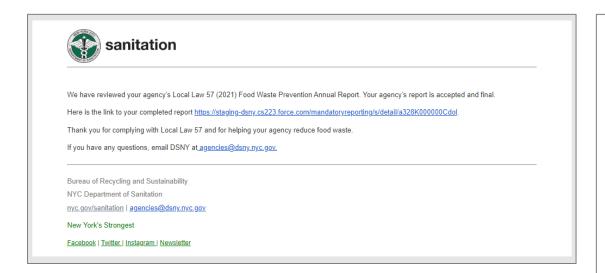

#### **Final Submission**

- Once DSNY accepts your report as final, the status will change to Complete.
- You will receive a confirmation email with a link to your report. You can also log in at anytime to download the file.