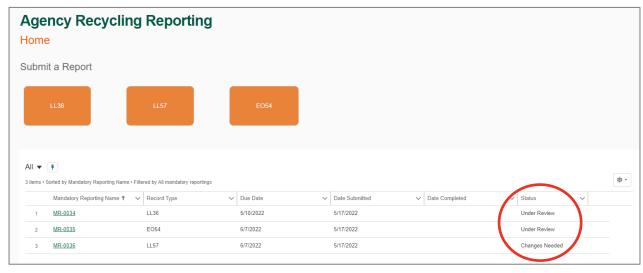

# Reports In Progress / Submitted

- Report Statuses
   Include: Draft,
   Submitted, Under
   Review, Changes
   Needed, and
   Complete
- Reports can only be edited by agencies when they are in Draft or Changes Needed status.

# **Editing Records**

- If changes are needed to your report, you will receive an email describing the changes.
  - Reports can only be edited by agencies when they are in Draft or Changes Needed status.