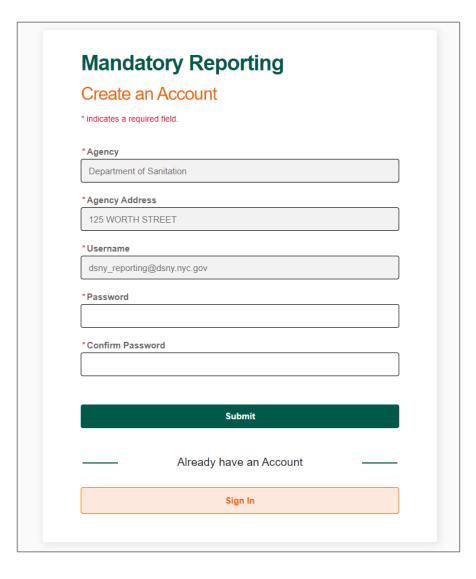

# **Creating Your Account**

- Agency Name, HQ Address, and Username will be pre-populated fields.
  - If the address is incorrect, let us know by emailing agencies@dsny.nyc.gov.
- Create a password that you feel comfortable sharing with others in your agency.
  - 8 characters, at least one letter, one number, and one special character