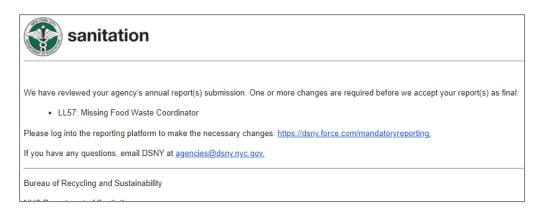

# **Editing Records**

- If changes are needed to your report, you will receive an email describing the changes.
  - Reports can only be edited by agencies when they are in Draft or Changes Needed status.