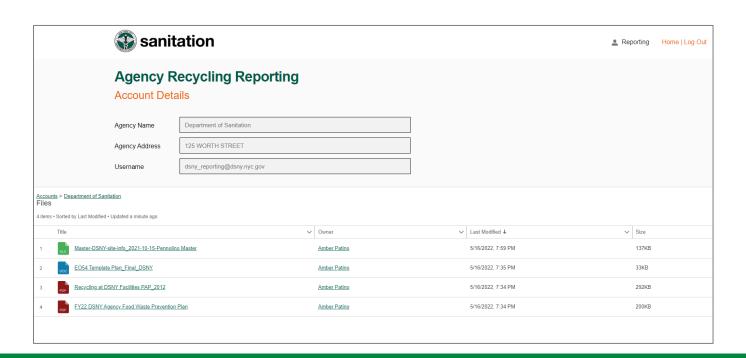

# **Viewing Historical Plans and Reports**

- Once you log into your account, click on "Account" in upper righthand corner.
- You will be able to view/download files.
  - Including your site list.
  - If any issues accessing the files, email <u>agencies@dsny.nyc.gov</u>.