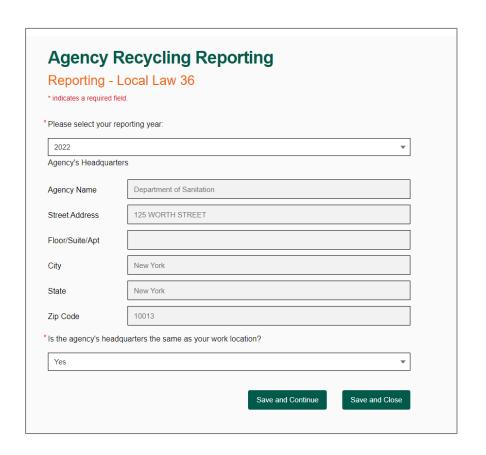

NYC Agencies: Mandatory Annual Reporting to DSNY Agency Name: Department of Sanitation Report Type: Local Law 57 (2022) Date Submitted: 5/17/2022 Date Resubmitted (if Applicable): 5/17/2022 Date Complete: 5/17/2022 Agency's Headquarters Please select your reporting year: 2022 **Agency Name** Department of Sanitation Street Address 125 WORTH STREET Floor/Suite/Apt New York New York 10013 Zip Code Is the agency's headquarters the same as your