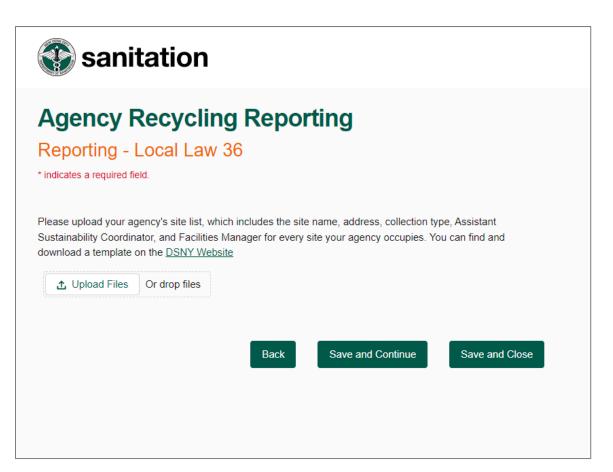

## **Mandatory Reports: LL36**

- Local Law 36: Waste Prevention, Reuse, and Recycling Plan
  - For reporting, gather the following information:
    - Lead Sustainability Coordinator for your agency
    - An overview on recycling at each of your sites
      - This is a great chance to engage Assistant Sustainability
         Coordinators & Facilities Staff
    - Any agency-wide memos regarding recycling
    - A complete agency site list, template available:
       <u>on.nyc.gov/agency-recycling-report</u>. The site list will ask about waste management at each agency location. Work with facilities staff to confirm type of collection.

## **Local Law 36: Agency Site List**

- Download the Agency Site List Template from the DSNY website: on.nyc.gov/agencyrecycling-report.
- You can use your
   existing site list, but
   make sure the column
   headers match up to the
   new template.