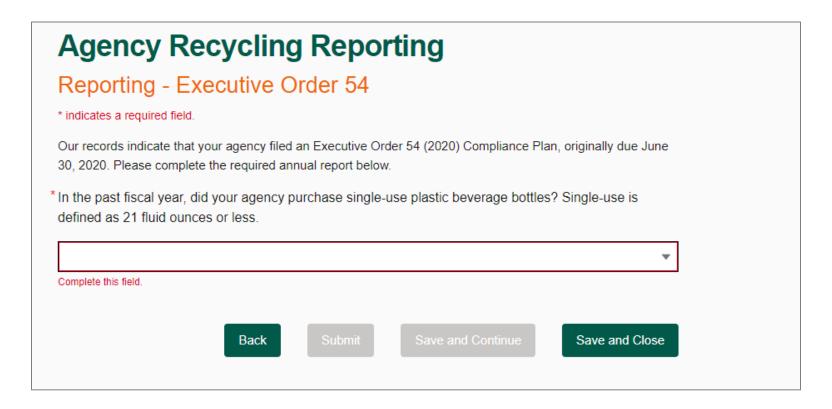

## **Mandatory Reports: EO54**

- Executive Order 54: Single-use Plastic Beverage Bottles
  - For reporting, gather the following information:
    - Did your agency purchase any single-use plastic bottles (21 oz or less)?
      - If no, you do not need to gather any more information. The annual report will ask for contact information and will ask you 1 question about purchasing.
      - If yes, the annual report will ask about quantity, cost, current stock, plans to reduce purchasing, agency-wide memos, and Necessary Use exemptions.

#### **Executive Order 54**

- If no, that's the end of your annual report.
- If yes, click Save and Continue to access the annual report questions.