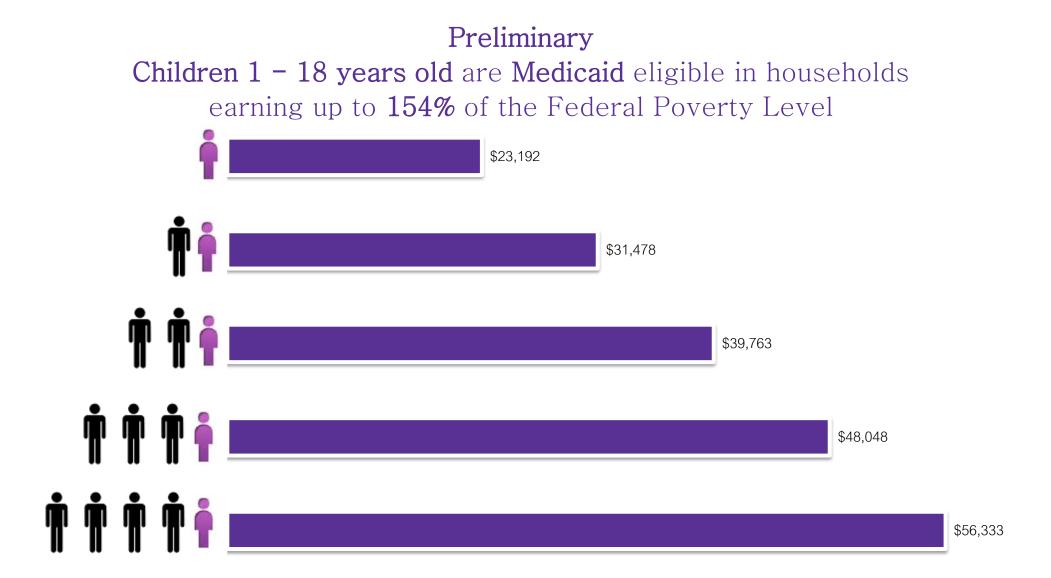

| Preliminary<br>Medicaid Income Eligibility for Children 1 - 18 years old |                  |         |         |
|--------------------------------------------------------------------------|------------------|---------|---------|
|                                                                          | Household Income |         |         |
| Household Size                                                           | Yearly           | Monthly | Weekly  |
| 1                                                                        | \$23,192         | \$1,933 | \$446   |
| 2                                                                        | \$31,478         | \$2,623 | \$605   |
| 3                                                                        | \$39,763         | \$3,314 | \$765   |
| 4                                                                        | \$48,048         | \$4,004 | \$924   |
| 5                                                                        | \$56,333         | \$4,694 | \$1,083 |
| 6                                                                        | \$64,618         | \$5,385 | \$1,243 |
| 7                                                                        | \$72,904         | \$6,075 | \$1,402 |
| 8                                                                        | \$81,189         | \$6,766 | \$1,561 |
| each additional person                                                   | \$8,285          | \$690   | \$159   |

Effective January 2024; subject to annual income updates.

Source: 2024 NYS Eligibility and Cost

https://www.health.ny.gov/health\_care/child\_health\_plus/eligibility\_and\_cost.htm#medicaid

Annual Household Income