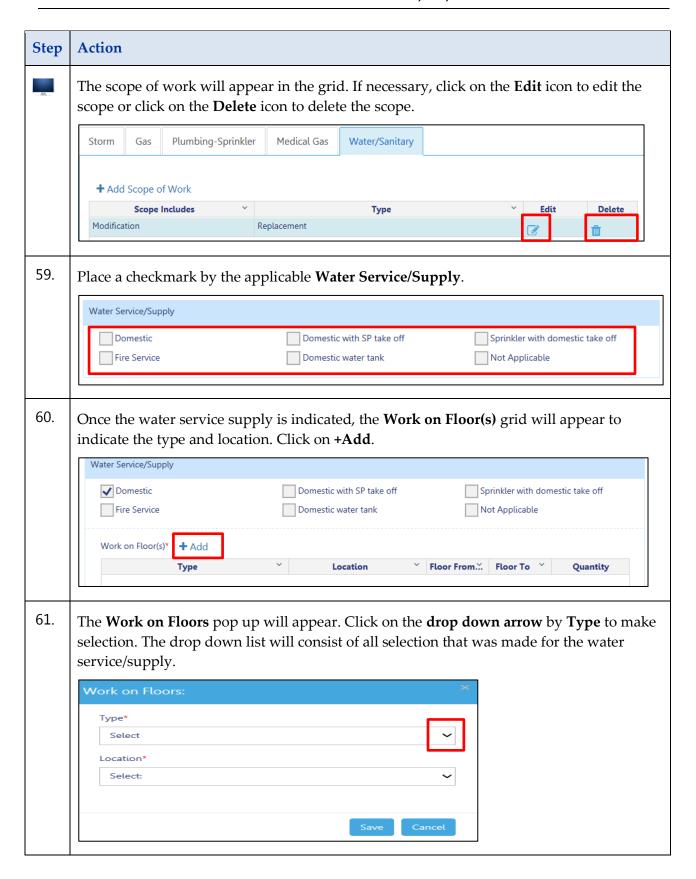

# DOB NOW: *Build* - Scope of Work *Plumbing, Sprinkler & Standpipe* Step-By-Step Guides

Some actions may only be performed by specific industry users.

The following roles are authorized to complete the Scope of Work section:

- Master Plumber
- Oil Burner Installer
- Master Fire Suppression Contractor
- Owner
- Filing Representative
- Applicant

### **Plumbing Scope of Work**

Complete the following steps to enter the Plumbing Scope of Work:















You have completed the steps to add a Plumbing Storm system to the scope of work. Continue to add additional plumbing systems.













You have completed the steps to add a Plumbing Gas system to the scope of work. Continue to add additional plumbing systems.





























#### BUILD: SCOPE OF WORK – PL, SP, SD STEP-BY-STEP GUIDES



You have completed the steps to add a Plumbing Water/Sanitary system to the scope of work. Continue for the steps to add a Sprinkler scope of work.

## **Sprinkler Scope of Work**

Complete the following steps to enter the Sprinkler Scope:



















You have completed the steps to add a Sprinkler scope of work to a job filing. Continue to add Standpipe scope of work.

## **Standpipe Scope of Work**

Complete the following steps to enter the Standpipe Scope:



















You have completed the Build: Scope of Work Plumbing, Sprinkler and Standpipe Step-By-Step Guide if applicable; continue to Cost Affidavit (PW3) Step-By-Step Guide.