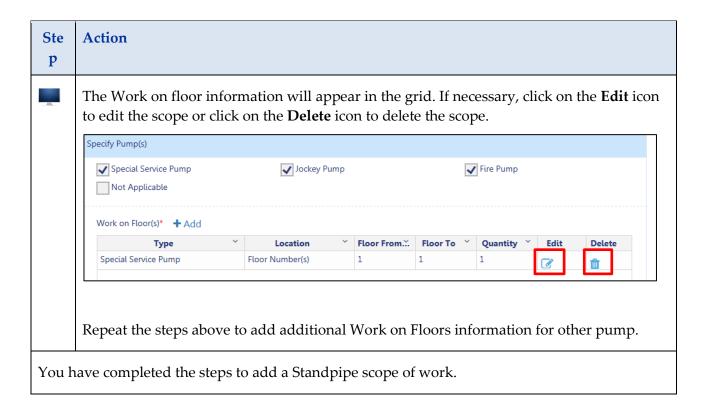

## **Standpipe Scope of Work**

Complete the following steps to enter the Standpipe Scope:

You have completed the Build: Scope of Work Plumbing, Sprinkler and Standpipe Step-By-Step Guide if applicable; continue to Cost Affidavit (PW3) Step-By-Step Guide.