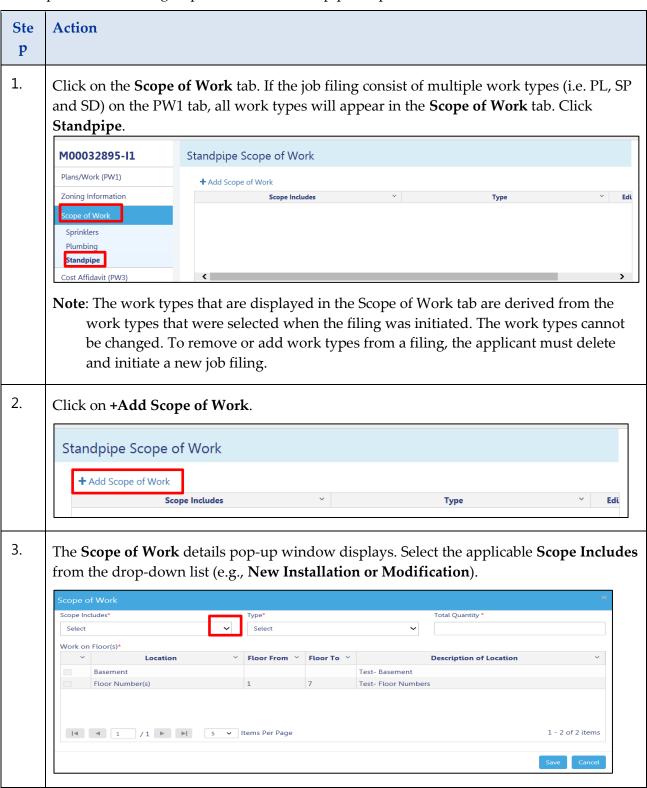

## **Standpipe Scope of Work**

Complete the following steps to enter the Standpipe Scope:

You have completed the Build: Scope of Work Plumbing, Sprinkler and Standpipe Step-By-Step Guide if applicable; continue to Cost Affidavit (PW3) Step-By-Step Guide.