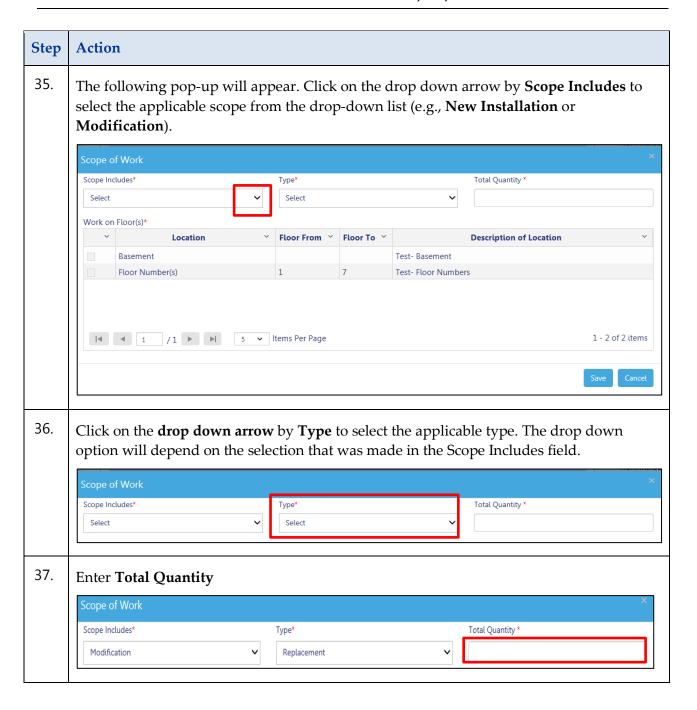

## **Sprinkler Scope of Work**

Complete the following steps to enter the Sprinkler Scope:

You have completed the steps to add a Sprinkler scope of work to a job filing. Continue to add Standpipe scope of work.