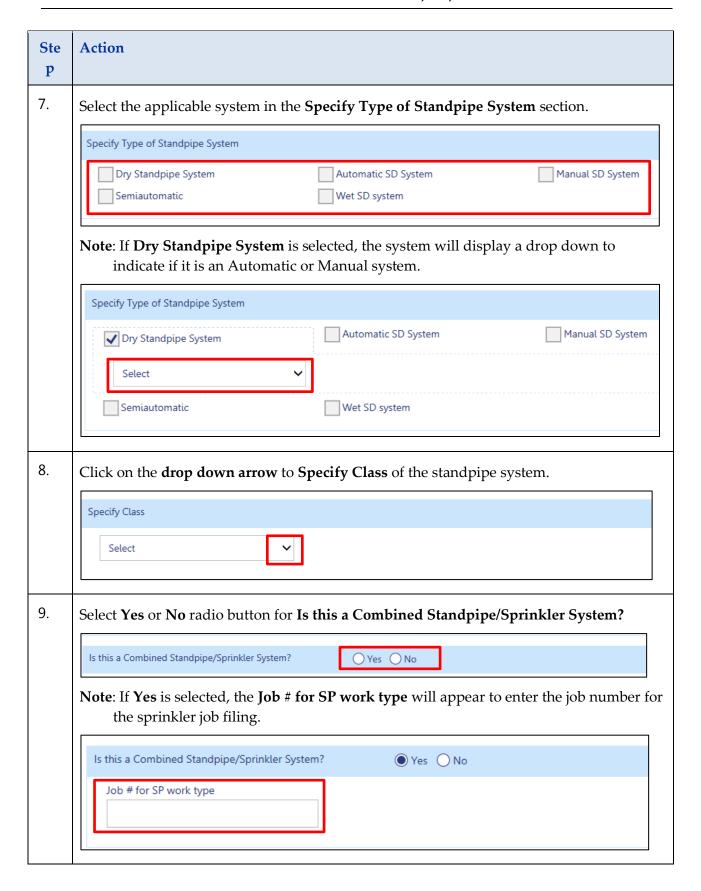

## **Standpipe Scope of Work**

Complete the following steps to enter the Standpipe Scope:

You have completed the Build: Scope of Work Plumbing, Sprinkler and Standpipe Step-By-Step Guide if applicable; continue to Cost Affidavit (PW3) Step-By-Step Guide.