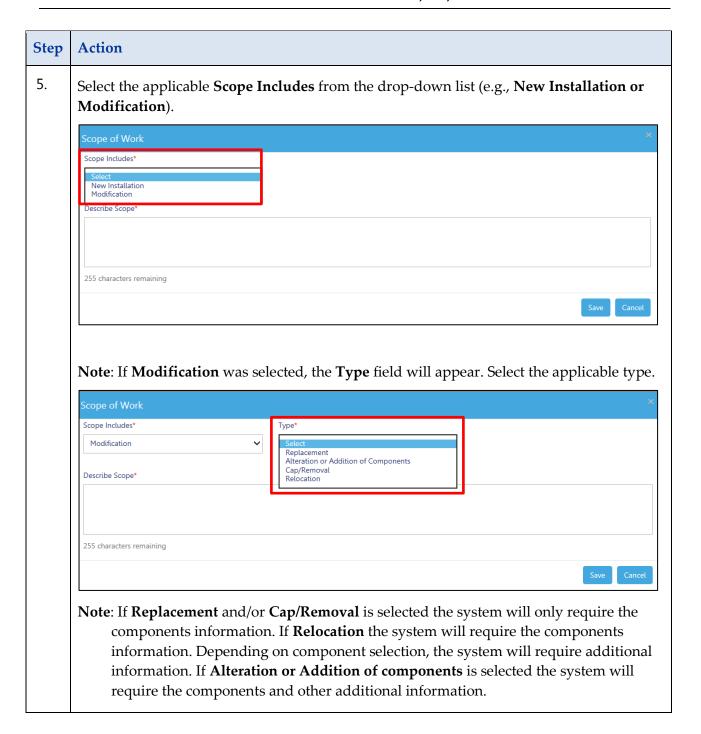

### **Plumbing Scope of Work**

Complete the following steps to enter the Plumbing Scope of Work:

You have completed the steps to add a Plumbing Storm system to the scope of work. Continue to add additional plumbing systems.

You have completed the steps to add a Plumbing Gas system to the scope of work. Continue to add additional plumbing systems.