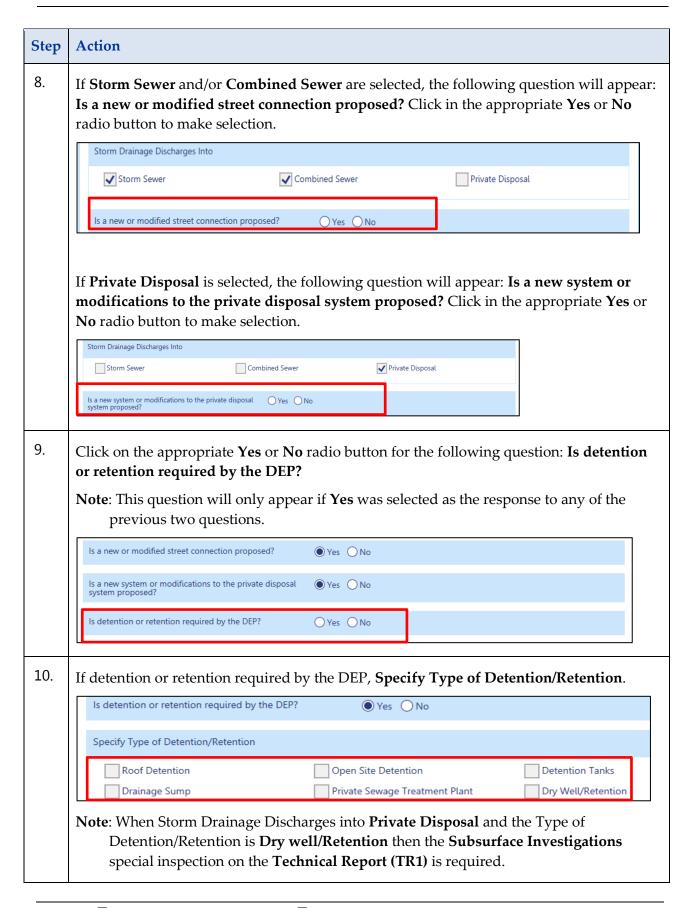

### **Plumbing Scope of Work**

Complete the following steps to enter the Plumbing Scope of Work:

You have completed the steps to add a Plumbing Storm system to the scope of work. Continue to add additional plumbing systems.