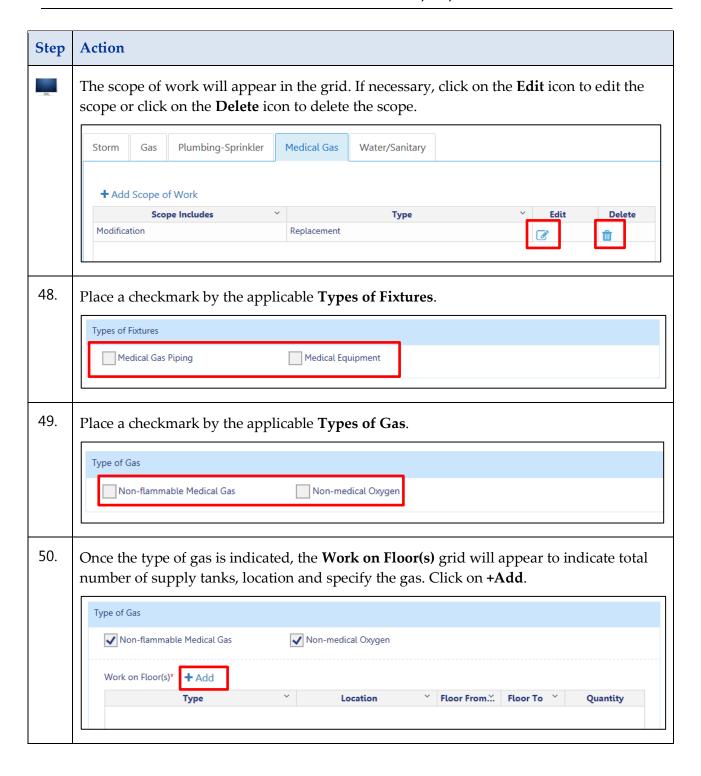

### **Plumbing Scope of Work**

Complete the following steps to enter the Plumbing Scope of Work:

You have completed the steps to add a Plumbing Storm system to the scope of work. Continue to add additional plumbing systems.