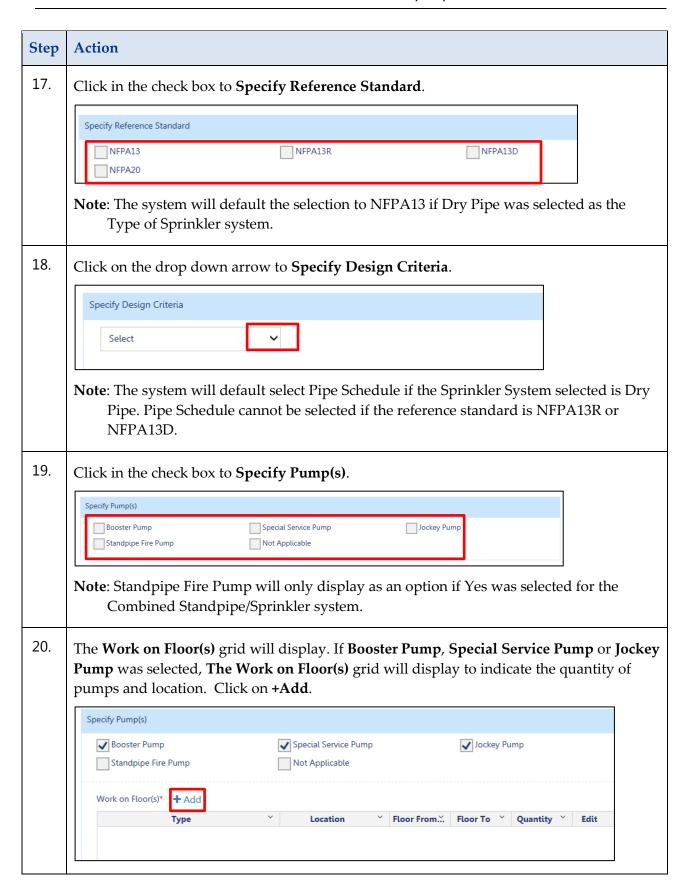

## **Sprinkler Scope of Work**

Complete the following steps to enter the Sprinkler Scope:

You have completed the steps to add a Sprinkler scope of work to a job filing. Continue to add Standpipe scope of work.