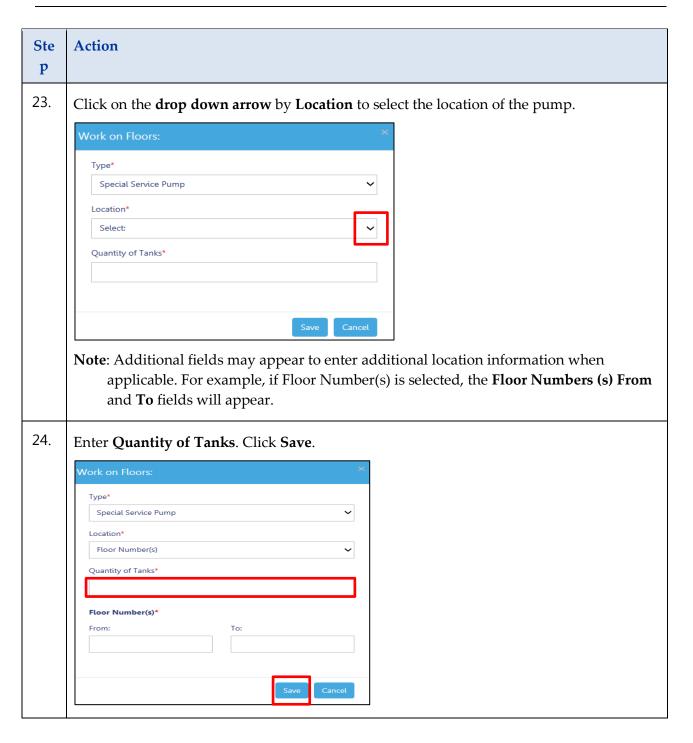

## **Standpipe Scope of Work**

Complete the following steps to enter the Standpipe Scope:

You have completed the Build: Scope of Work Plumbing, Sprinkler and Standpipe Step-By-Step Guide if applicable; continue to Cost Affidavit (PW3) Step-By-Step Guide.