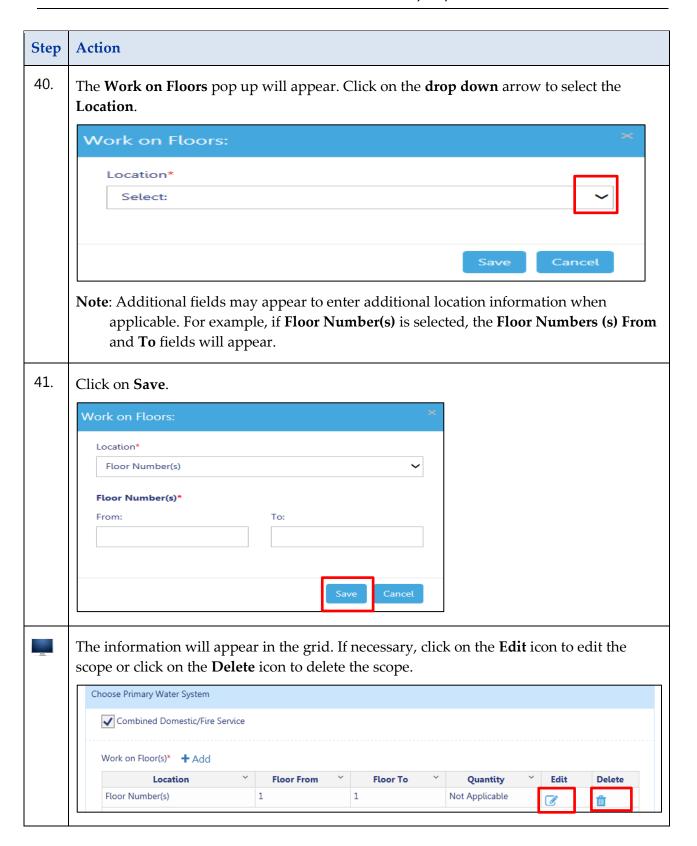

### **Plumbing Scope of Work**

Complete the following steps to enter the Plumbing Scope of Work:

You have completed the steps to add a Plumbing Storm system to the scope of work. Continue to add additional plumbing systems.