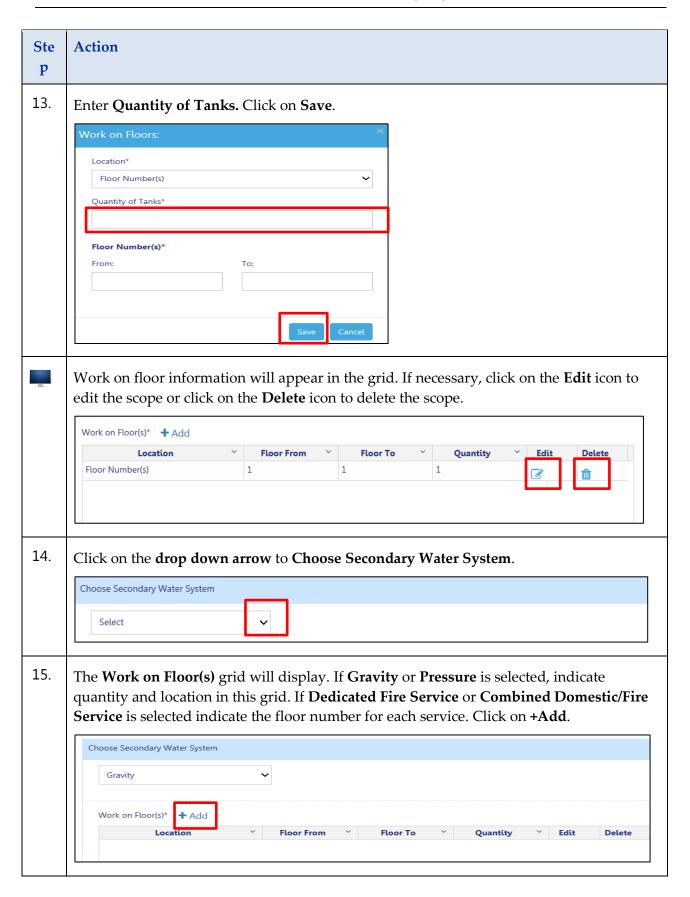

## **Standpipe Scope of Work**

Complete the following steps to enter the Standpipe Scope:

You have completed the Build: Scope of Work Plumbing, Sprinkler and Standpipe Step-By-Step Guide if applicable; continue to Cost Affidavit (PW3) Step-By-Step Guide.