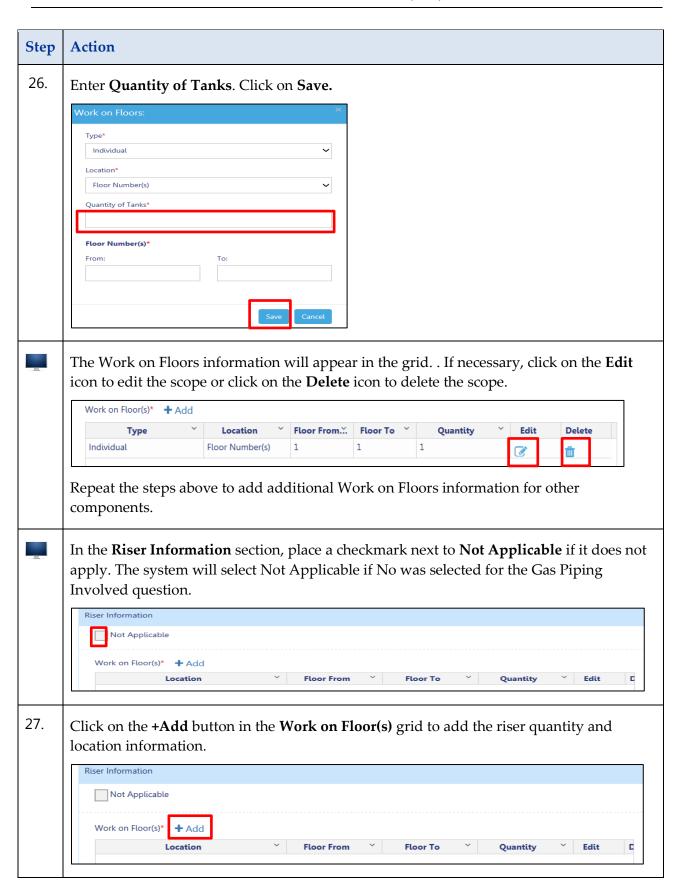

You have completed the steps to add a Plumbing Gas system to the scope of work. Continue to add additional plumbing systems.

#### BUILD: SCOPE OF WORK – PL, SP, SD STEP-BY-STEP GUIDES

You have completed the steps to add a Plumbing Water/Sanitary system to the scope of work. Continue for the steps to add a Sprinkler scope of work.