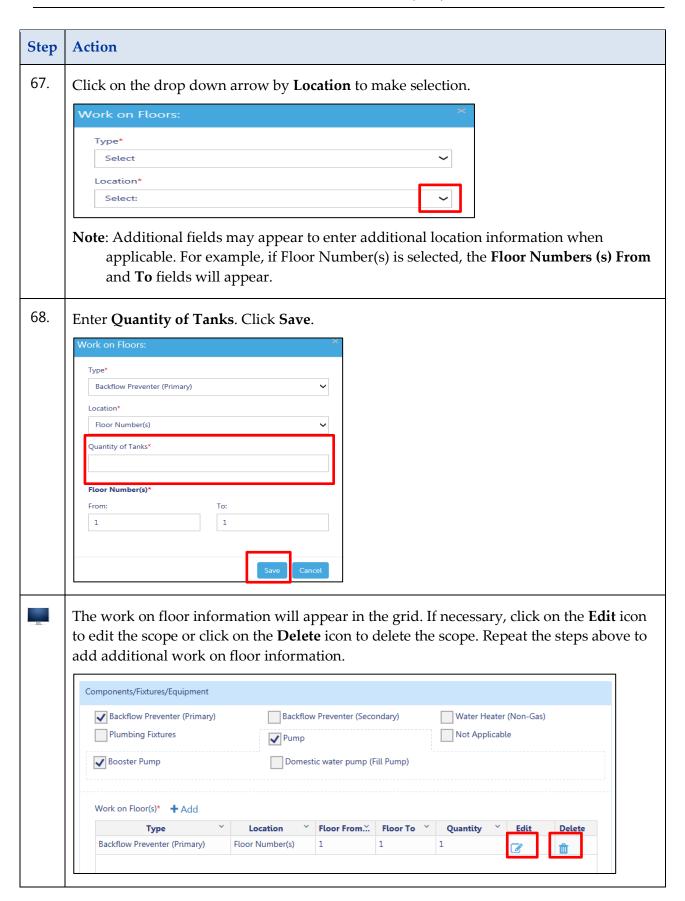

# DOB NOW: *Build* - Scope of Work *Plumbing, Sprinkler & Standpipe* Step-By-Step Guides

Some actions may only be performed by specific industry users.

The following roles are authorized to complete the Scope of Work section:

- Master Plumber
- Oil Burner Installer
- Master Fire Suppression Contractor
- Owner
- Filing Representative
- Applicant

### **Plumbing Scope of Work**

Complete the following steps to enter the Plumbing Scope of Work:















You have completed the steps to add a Plumbing Storm system to the scope of work. Continue to add additional plumbing systems.













You have completed the steps to add a Plumbing Gas system to the scope of work. Continue to add additional plumbing systems.





























#### BUILD: SCOPE OF WORK – PL, SP, SD STEP-BY-STEP GUIDES



You have completed the steps to add a Plumbing Water/Sanitary system to the scope of work. Continue for the steps to add a Sprinkler scope of work.

## **Sprinkler Scope of Work**

Complete the following steps to enter the Sprinkler Scope:



















You have completed the steps to add a Sprinkler scope of work to a job filing. Continue to add Standpipe scope of work.

## **Standpipe Scope of Work**

Complete the following steps to enter the Standpipe Scope:



















You have completed the Build: Scope of Work Plumbing, Sprinkler and Standpipe Step-By-Step Guide if applicable; continue to Cost Affidavit (PW3) Step-By-Step Guide.