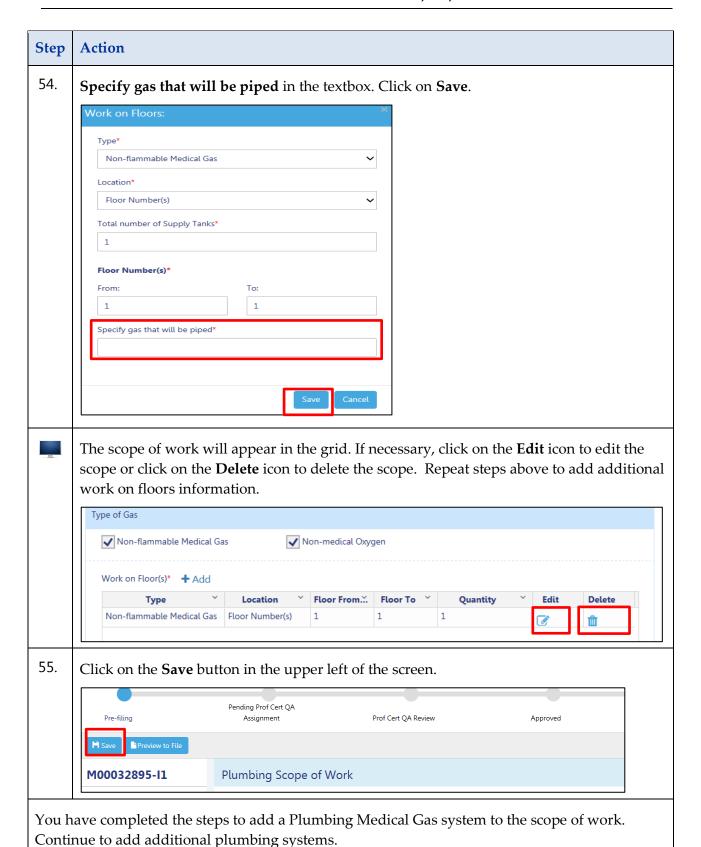

# DOB NOW: *Build* - Scope of Work *Plumbing, Sprinkler & Standpipe* Step-By-Step Guides

Some actions may only be performed by specific industry users.

The following roles are authorized to complete the Scope of Work section:

- Master Plumber
- Oil Burner Installer
- Master Fire Suppression Contractor
- Owner
- Filing Representative
- Applicant

### **Plumbing Scope of Work**

Complete the following steps to enter the Plumbing Scope of Work:















You have completed the steps to add a Plumbing Storm system to the scope of work. Continue to add additional plumbing systems.













You have completed the steps to add a Plumbing Gas system to the scope of work. Continue to add additional plumbing systems.





























#### BUILD: SCOPE OF WORK – PL, SP, SD STEP-BY-STEP GUIDES



You have completed the steps to add a Plumbing Water/Sanitary system to the scope of work. Continue for the steps to add a Sprinkler scope of work.

## **Sprinkler Scope of Work**

Complete the following steps to enter the Sprinkler Scope:



















You have completed the steps to add a Sprinkler scope of work to a job filing. Continue to add Standpipe scope of work.

## **Standpipe Scope of Work**

Complete the following steps to enter the Standpipe Scope:



















You have completed the Build: Scope of Work Plumbing, Sprinkler and Standpipe Step-By-Step Guide if applicable; continue to Cost Affidavit (PW3) Step-By-Step Guide.