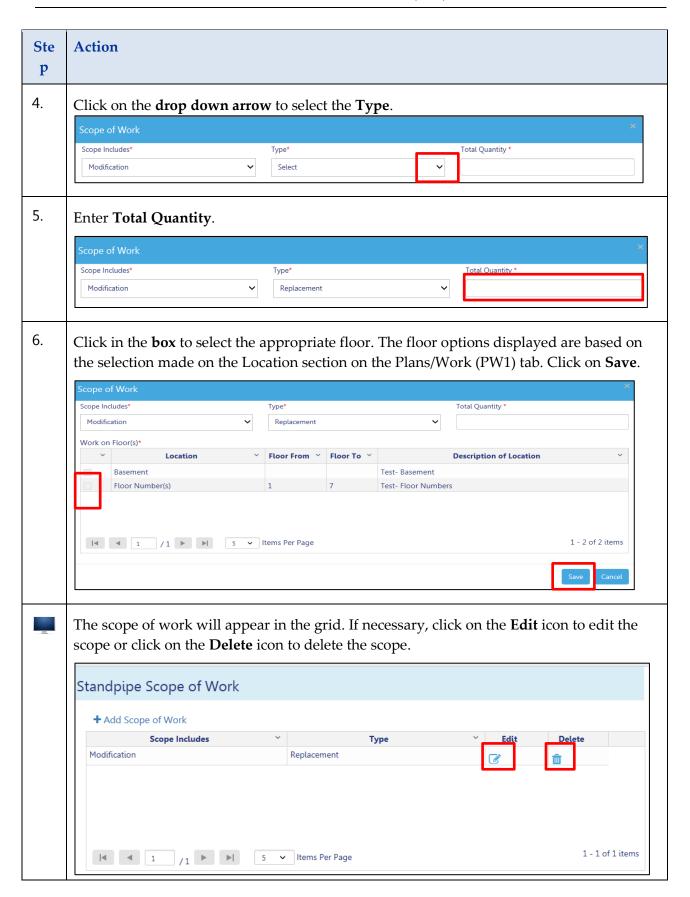

## **Standpipe Scope of Work**

Complete the following steps to enter the Standpipe Scope:

You have completed the Build: Scope of Work Plumbing, Sprinkler and Standpipe Step-By-Step Guide if applicable; continue to Cost Affidavit (PW3) Step-By-Step Guide.