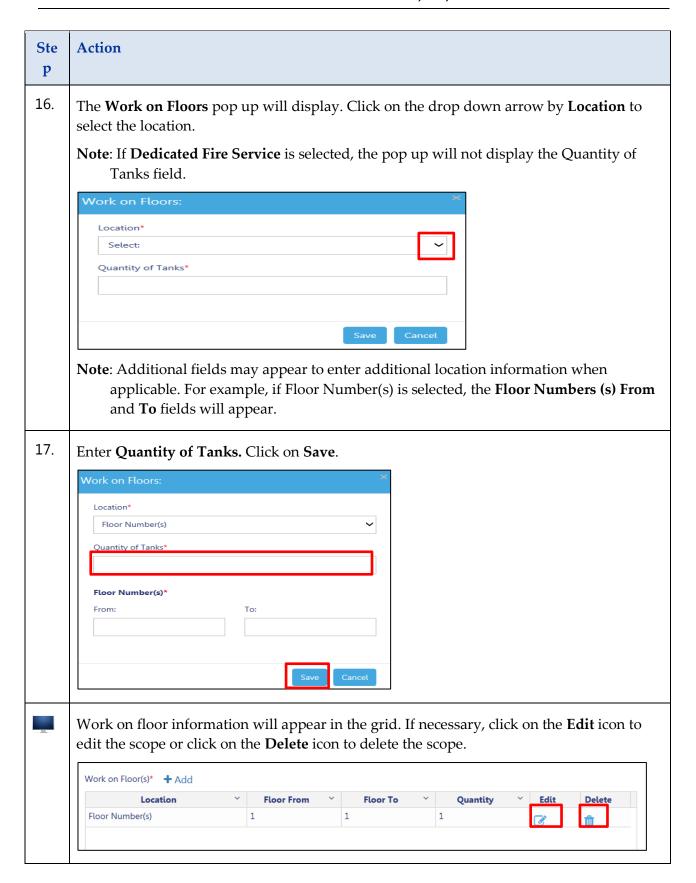

## **Standpipe Scope of Work**

Complete the following steps to enter the Standpipe Scope:

You have completed the Build: Scope of Work Plumbing, Sprinkler and Standpipe Step-By-Step Guide if applicable; continue to Cost Affidavit (PW3) Step-By-Step Guide.