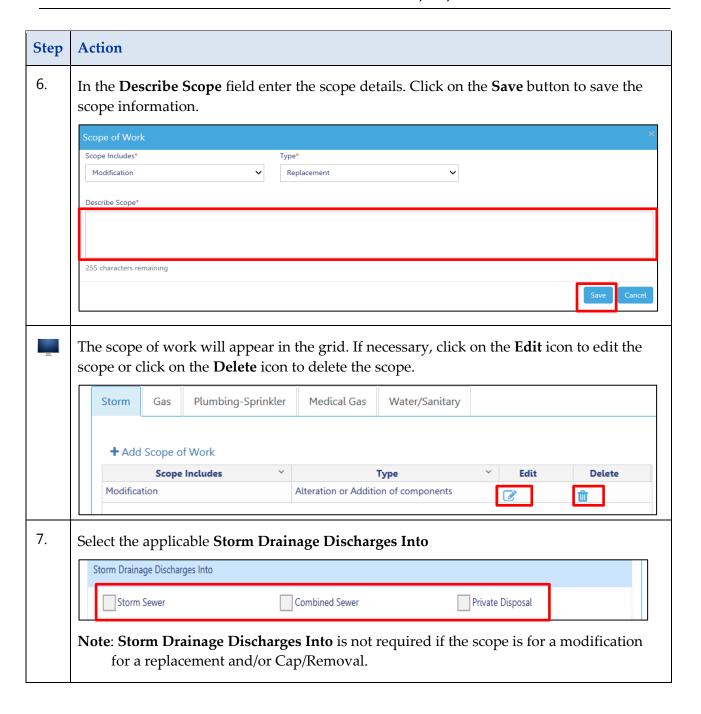

### **Plumbing Scope of Work**

Complete the following steps to enter the Plumbing Scope of Work:

You have completed the steps to add a Plumbing Storm system to the scope of work. Continue to add additional plumbing systems.

You have completed the steps to add a Plumbing Gas system to the scope of work. Continue to add additional plumbing systems.

#### BUILD: SCOPE OF WORK – PL, SP, SD STEP-BY-STEP GUIDES

You have completed the steps to add a Plumbing Water/Sanitary system to the scope of work. Continue for the steps to add a Sprinkler scope of work.