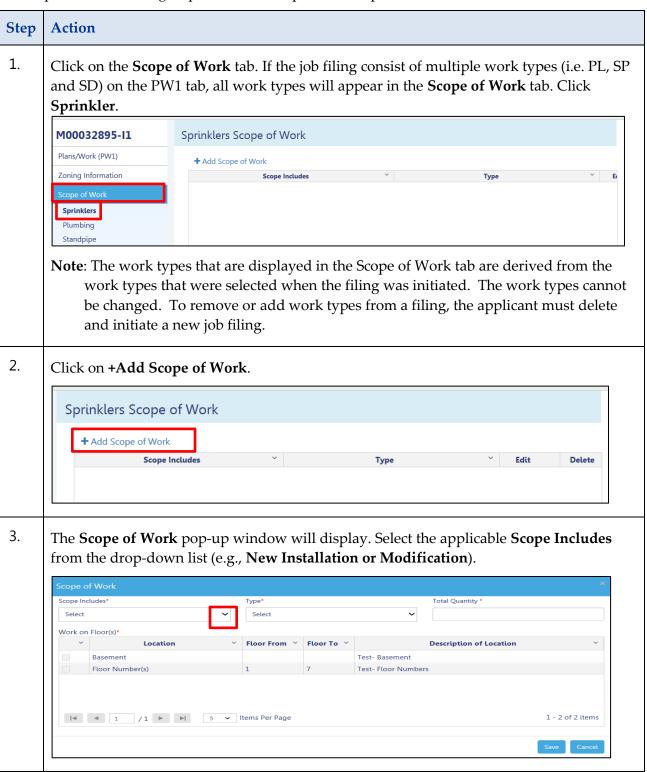

## **Sprinkler Scope of Work**

Complete the following steps to enter the Sprinkler Scope:

You have completed the steps to add a Sprinkler scope of work to a job filing. Continue to add Standpipe scope of work.