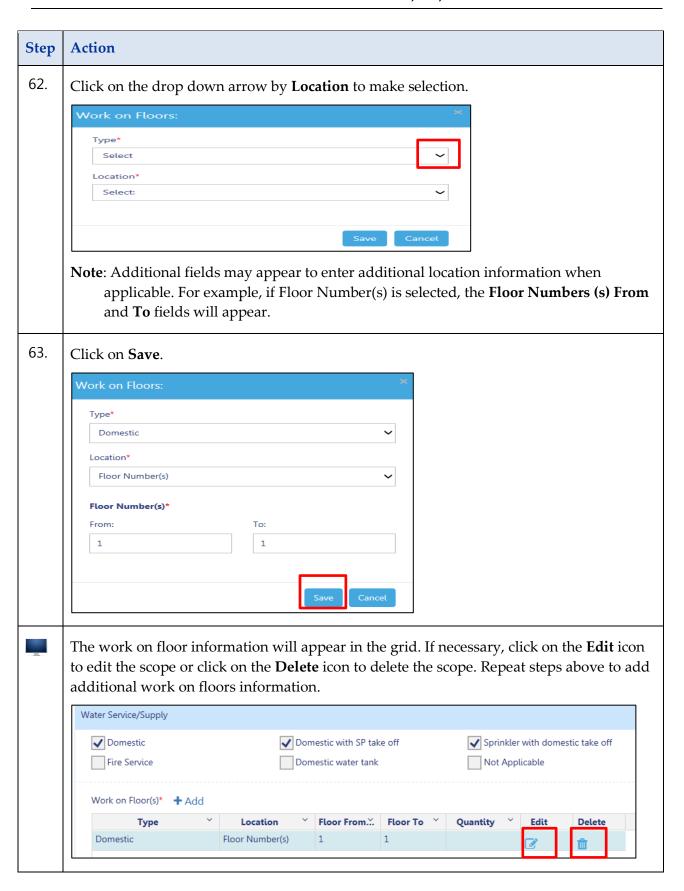

# DOB NOW: *Build* - Scope of Work *Plumbing, Sprinkler & Standpipe* Step-By-Step Guides

Some actions may only be performed by specific industry users.

The following roles are authorized to complete the Scope of Work section:

- Master Plumber
- Oil Burner Installer
- Master Fire Suppression Contractor
- Owner
- Filing Representative
- Applicant

### **Plumbing Scope of Work**

Complete the following steps to enter the Plumbing Scope of Work:















You have completed the steps to add a Plumbing Storm system to the scope of work. Continue to add additional plumbing systems.













You have completed the steps to add a Plumbing Gas system to the scope of work. Continue to add additional plumbing systems.





























#### BUILD: SCOPE OF WORK – PL, SP, SD STEP-BY-STEP GUIDES



You have completed the steps to add a Plumbing Water/Sanitary system to the scope of work. Continue for the steps to add a Sprinkler scope of work.

## **Sprinkler Scope of Work**

Complete the following steps to enter the Sprinkler Scope:



















You have completed the steps to add a Sprinkler scope of work to a job filing. Continue to add Standpipe scope of work.

## **Standpipe Scope of Work**

Complete the following steps to enter the Standpipe Scope:



















You have completed the Build: Scope of Work Plumbing, Sprinkler and Standpipe Step-By-Step Guide if applicable; continue to Cost Affidavit (PW3) Step-By-Step Guide.