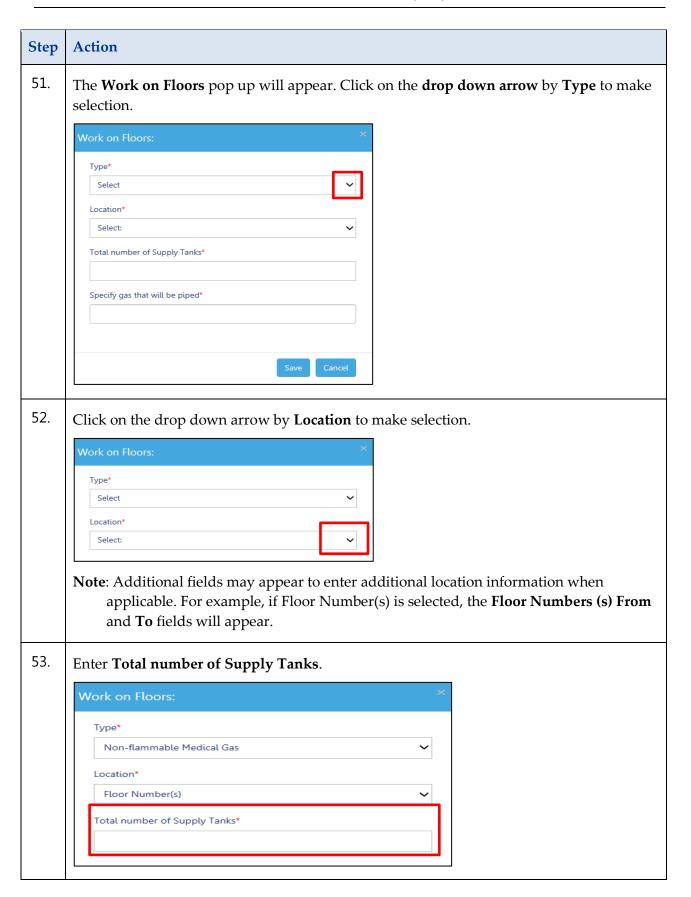

# DOB NOW: *Build* - Scope of Work *Plumbing, Sprinkler & Standpipe* Step-By-Step Guides

Some actions may only be performed by specific industry users.

The following roles are authorized to complete the Scope of Work section:

- Master Plumber
- Oil Burner Installer
- Master Fire Suppression Contractor
- Owner
- Filing Representative
- Applicant

### **Plumbing Scope of Work**

Complete the following steps to enter the Plumbing Scope of Work:















You have completed the steps to add a Plumbing Storm system to the scope of work. Continue to add additional plumbing systems.













You have completed the steps to add a Plumbing Gas system to the scope of work. Continue to add additional plumbing systems.





























#### BUILD: SCOPE OF WORK – PL, SP, SD STEP-BY-STEP GUIDES



You have completed the steps to add a Plumbing Water/Sanitary system to the scope of work. Continue for the steps to add a Sprinkler scope of work.

## **Sprinkler Scope of Work**

Complete the following steps to enter the Sprinkler Scope:



















You have completed the steps to add a Sprinkler scope of work to a job filing. Continue to add Standpipe scope of work.

## **Standpipe Scope of Work**

Complete the following steps to enter the Standpipe Scope:



















You have completed the Build: Scope of Work Plumbing, Sprinkler and Standpipe Step-By-Step Guide if applicable; continue to Cost Affidavit (PW3) Step-By-Step Guide.