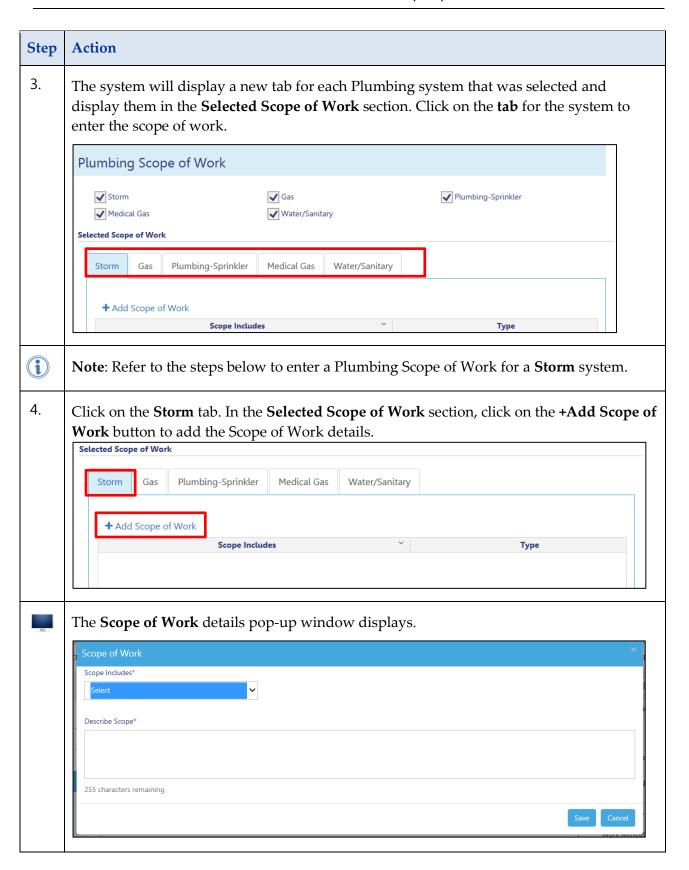

### **Plumbing Scope of Work**

Complete the following steps to enter the Plumbing Scope of Work:

You have completed the steps to add a Plumbing Storm system to the scope of work. Continue to add additional plumbing systems.