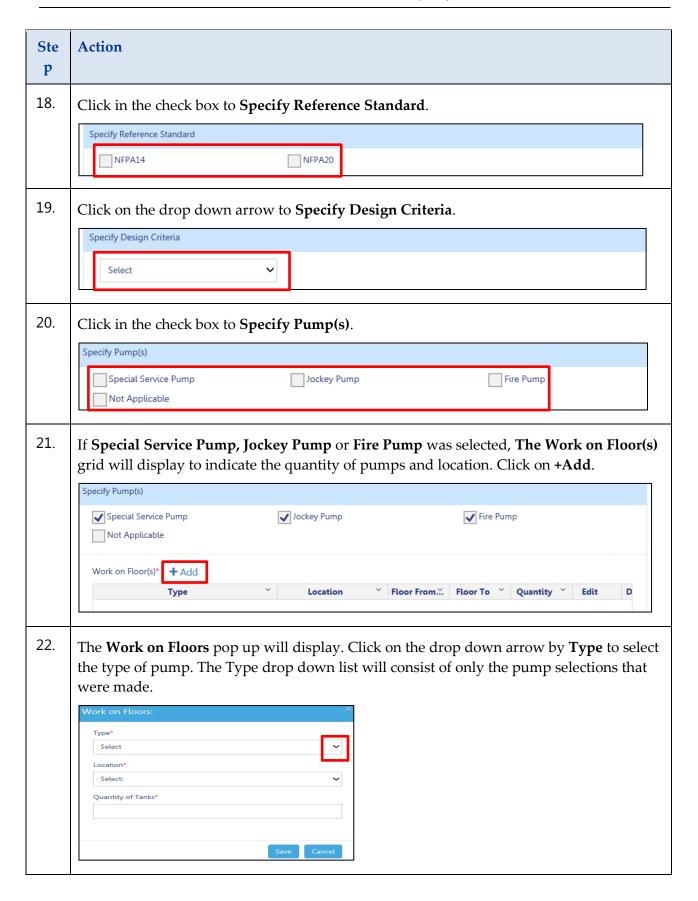

## **Standpipe Scope of Work**

Complete the following steps to enter the Standpipe Scope:

You have completed the Build: Scope of Work Plumbing, Sprinkler and Standpipe Step-By-Step Guide if applicable; continue to Cost Affidavit (PW3) Step-By-Step Guide.