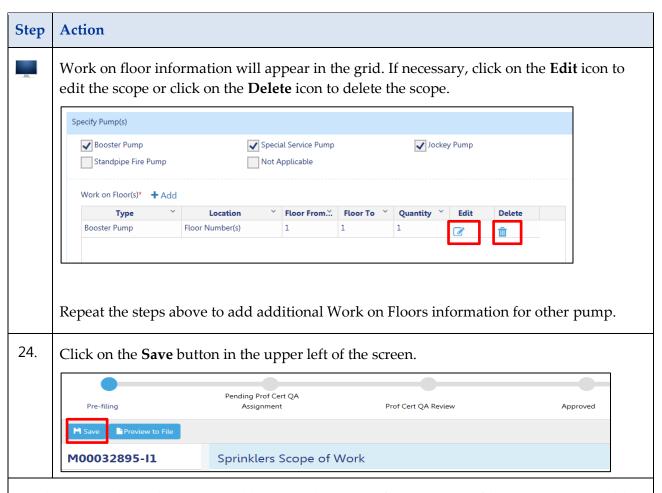

#### BUILD: SCOPE OF WORK – PL, SP, SD STEP-BY-STEP GUIDES

You have completed the steps to add a Plumbing Water/Sanitary system to the scope of work. Continue for the steps to add a Sprinkler scope of work.