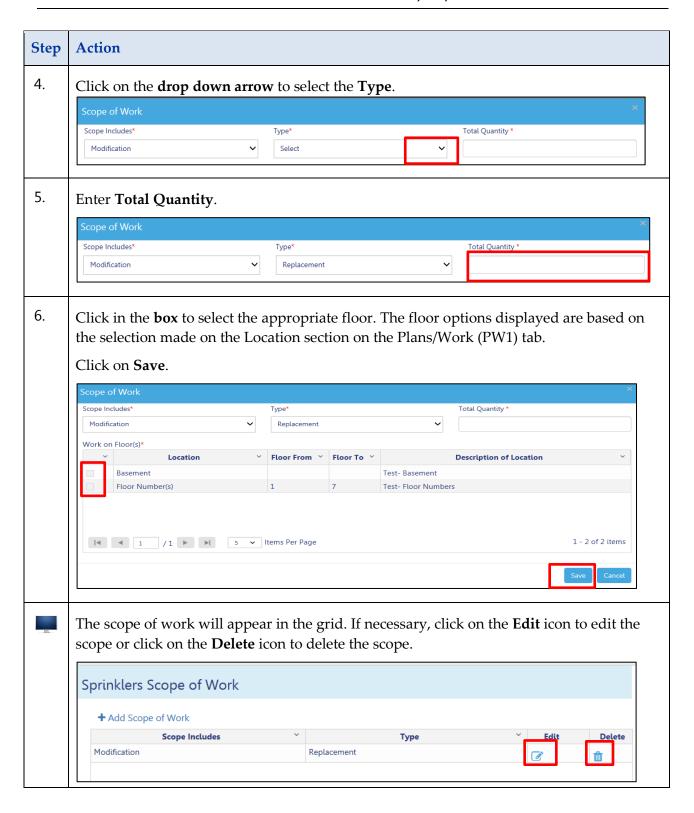

## **Sprinkler Scope of Work**

Complete the following steps to enter the Sprinkler Scope:

You have completed the steps to add a Sprinkler scope of work to a job filing. Continue to add Standpipe scope of work.