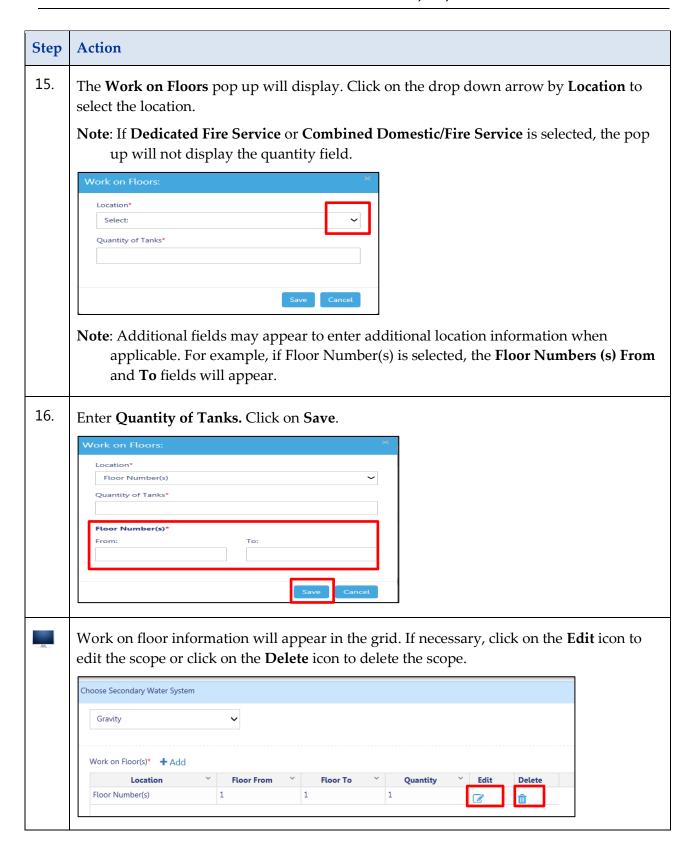

## **Sprinkler Scope of Work**

Complete the following steps to enter the Sprinkler Scope:

You have completed the steps to add a Sprinkler scope of work to a job filing. Continue to add Standpipe scope of work.