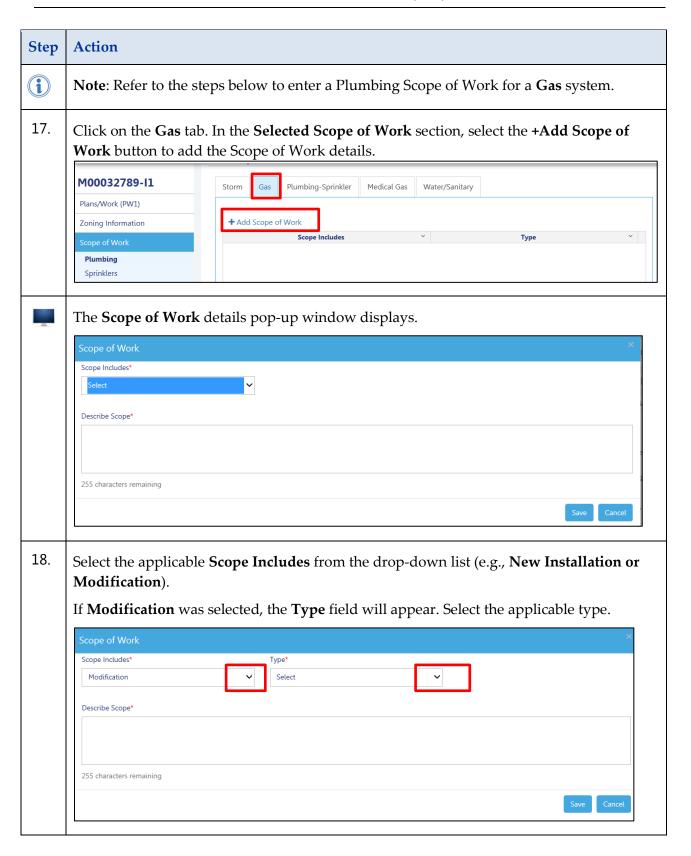

You have completed the steps to add a Plumbing Gas system to the scope of work. Continue to add additional plumbing systems.