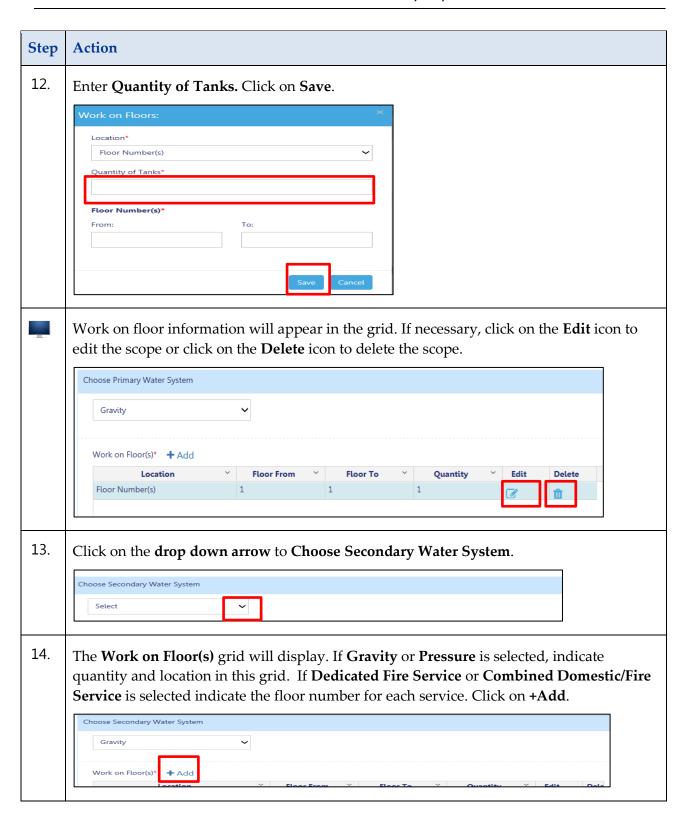

## **Sprinkler Scope of Work**

Complete the following steps to enter the Sprinkler Scope:

You have completed the steps to add a Sprinkler scope of work to a job filing. Continue to add Standpipe scope of work.