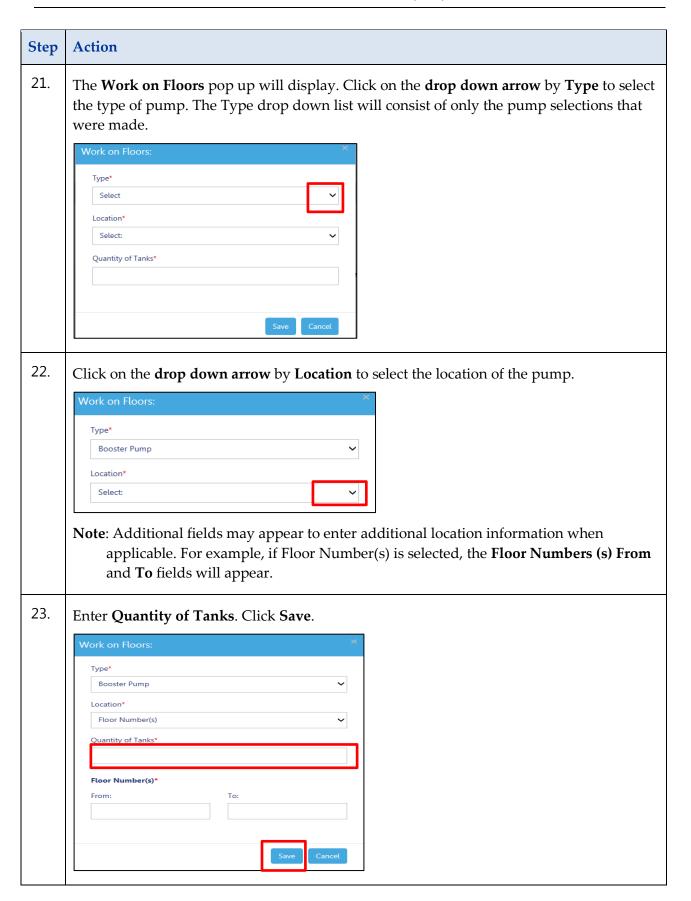

## **Sprinkler Scope of Work**

Complete the following steps to enter the Sprinkler Scope:

You have completed the steps to add a Sprinkler scope of work to a job filing. Continue to add Standpipe scope of work.