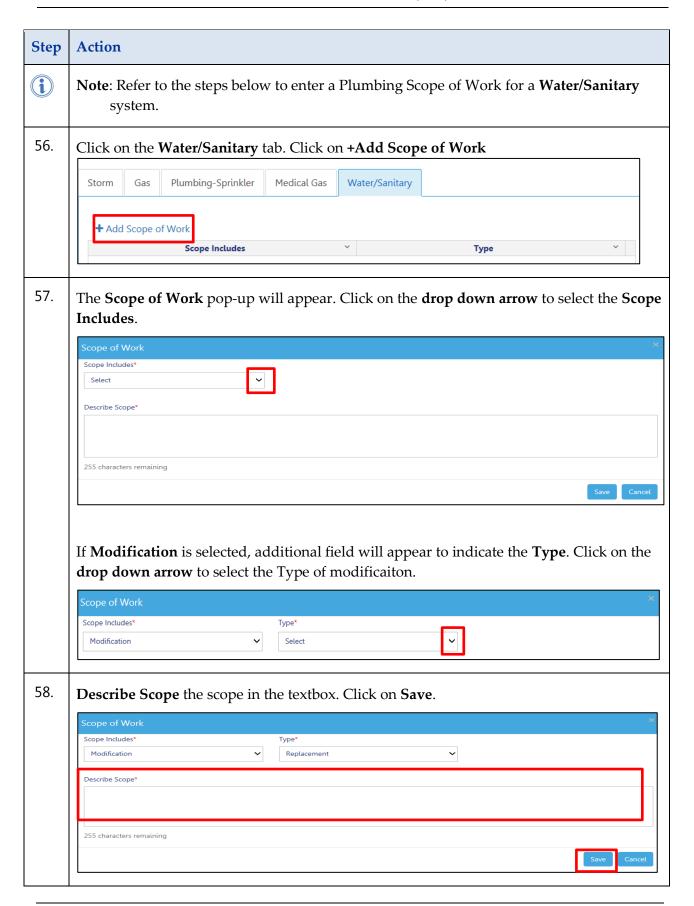

# DOB NOW: *Build* - Scope of Work *Plumbing, Sprinkler & Standpipe* Step-By-Step Guides

Some actions may only be performed by specific industry users.

The following roles are authorized to complete the Scope of Work section:

- Master Plumber
- Oil Burner Installer
- Master Fire Suppression Contractor
- Owner
- Filing Representative
- Applicant

### **Plumbing Scope of Work**

Complete the following steps to enter the Plumbing Scope of Work:















You have completed the steps to add a Plumbing Storm system to the scope of work. Continue to add additional plumbing systems.













You have completed the steps to add a Plumbing Gas system to the scope of work. Continue to add additional plumbing systems.





























#### BUILD: SCOPE OF WORK – PL, SP, SD STEP-BY-STEP GUIDES



You have completed the steps to add a Plumbing Water/Sanitary system to the scope of work. Continue for the steps to add a Sprinkler scope of work.

## **Sprinkler Scope of Work**

Complete the following steps to enter the Sprinkler Scope:



















You have completed the steps to add a Sprinkler scope of work to a job filing. Continue to add Standpipe scope of work.

## **Standpipe Scope of Work**

Complete the following steps to enter the Standpipe Scope:



















You have completed the Build: Scope of Work Plumbing, Sprinkler and Standpipe Step-By-Step Guide if applicable; continue to Cost Affidavit (PW3) Step-By-Step Guide.