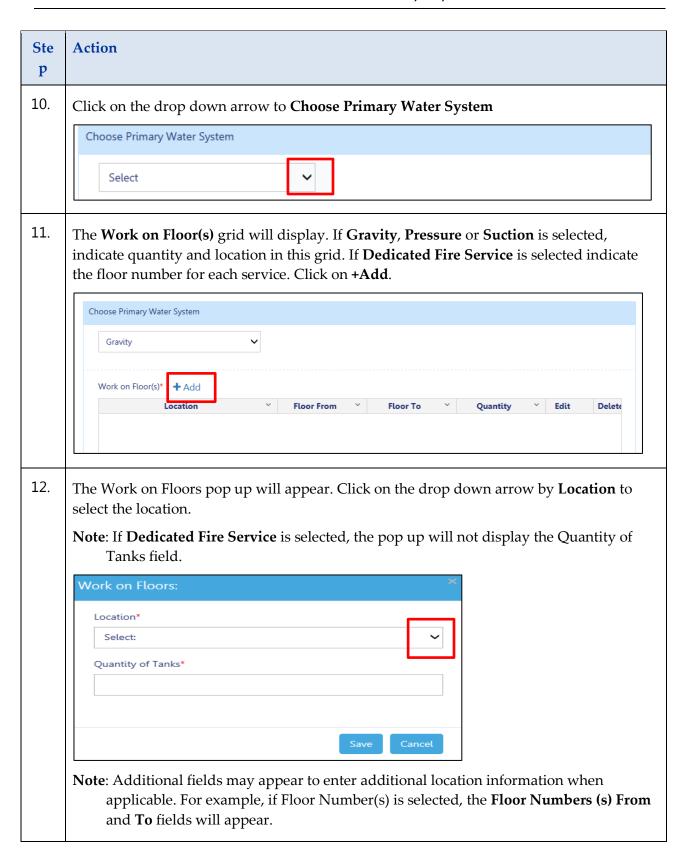

## **Standpipe Scope of Work**

Complete the following steps to enter the Standpipe Scope:

You have completed the Build: Scope of Work Plumbing, Sprinkler and Standpipe Step-By-Step Guide if applicable; continue to Cost Affidavit (PW3) Step-By-Step Guide.