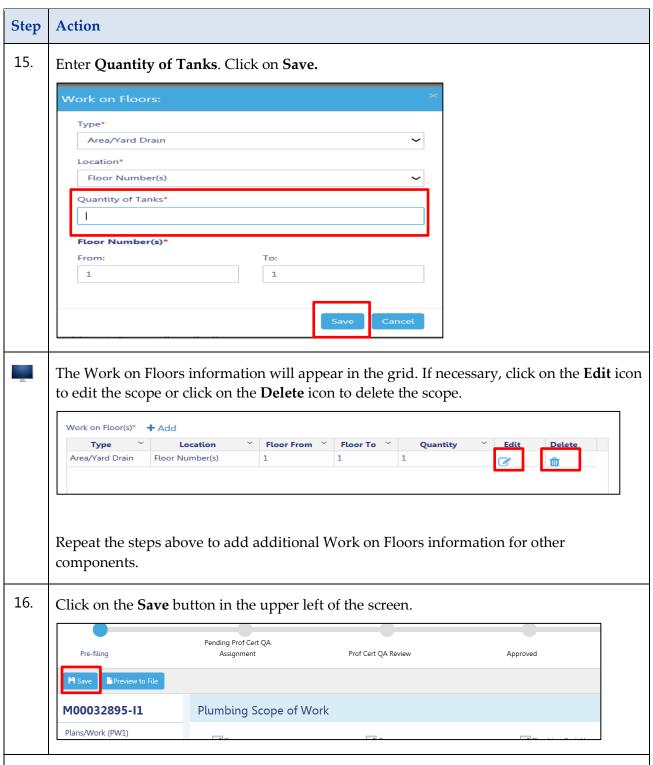

### **Plumbing Scope of Work**

Complete the following steps to enter the Plumbing Scope of Work:

You have completed the steps to add a Plumbing Storm system to the scope of work. Continue to add additional plumbing systems.