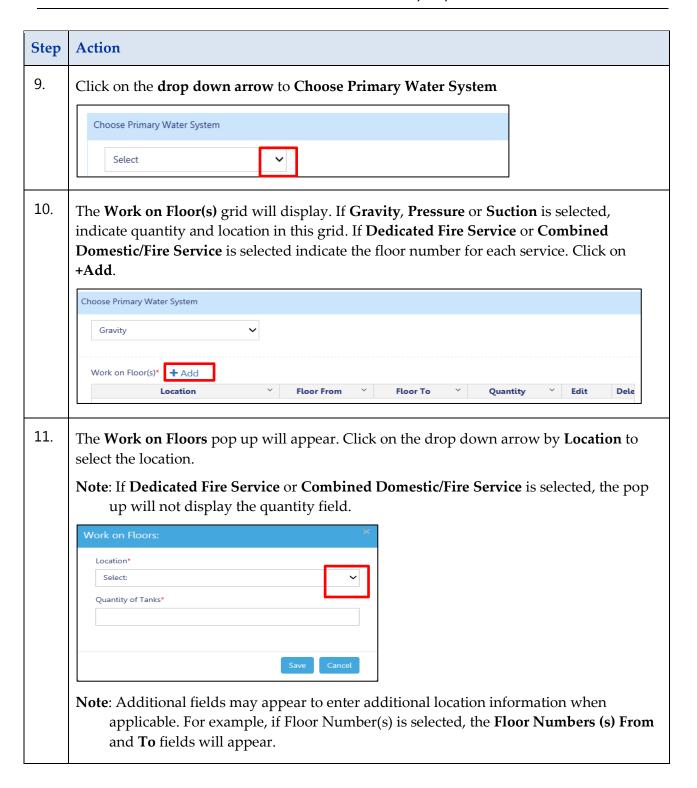

## **Sprinkler Scope of Work**

Complete the following steps to enter the Sprinkler Scope:

You have completed the steps to add a Sprinkler scope of work to a job filing. Continue to add Standpipe scope of work.