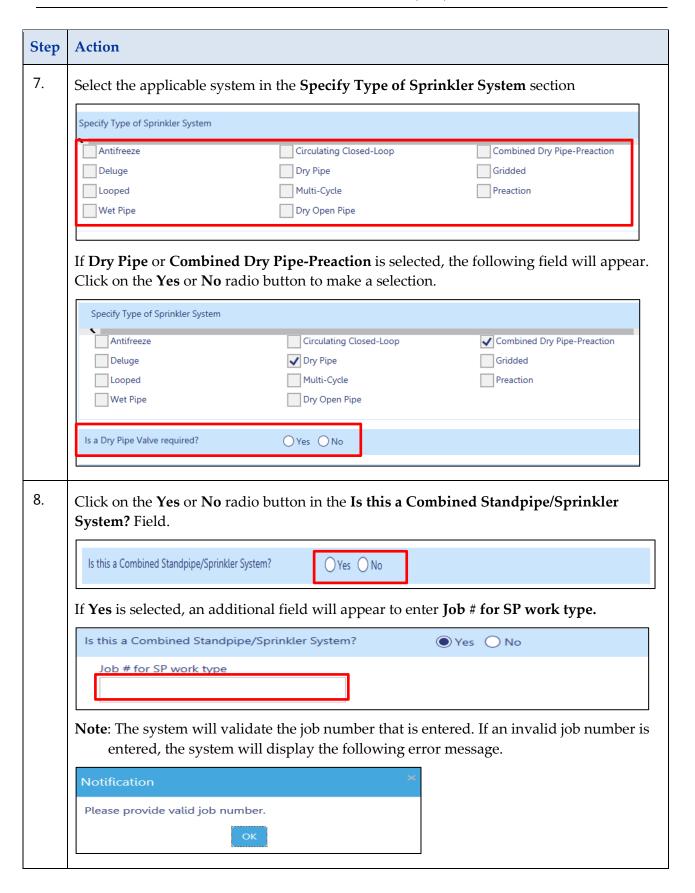

## **Sprinkler Scope of Work**

Complete the following steps to enter the Sprinkler Scope:

You have completed the steps to add a Sprinkler scope of work to a job filing. Continue to add Standpipe scope of work.