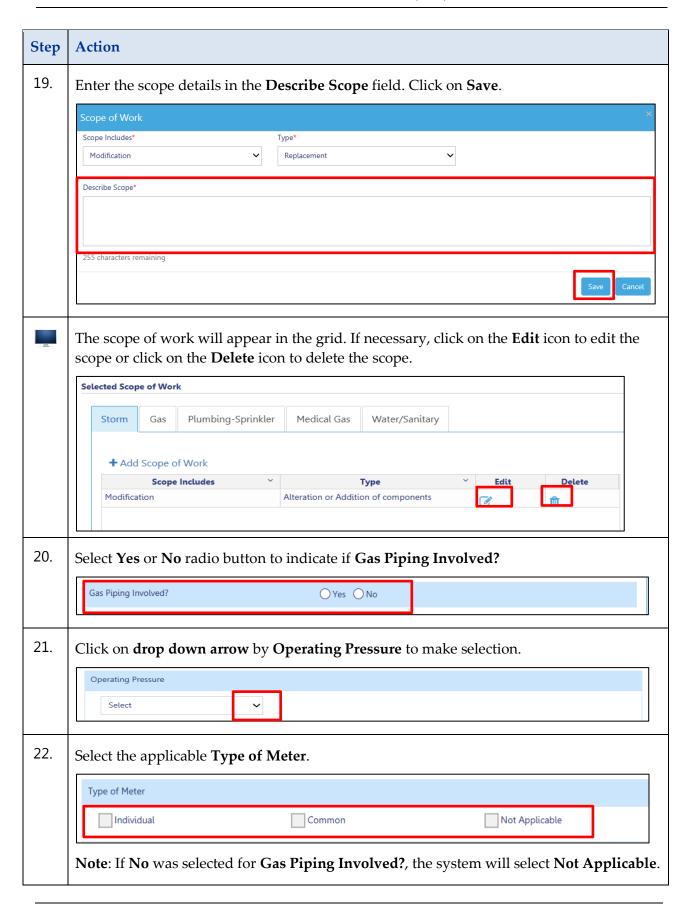

### **Plumbing Scope of Work**

Complete the following steps to enter the Plumbing Scope of Work:

You have completed the steps to add a Plumbing Storm system to the scope of work. Continue to add additional plumbing systems.