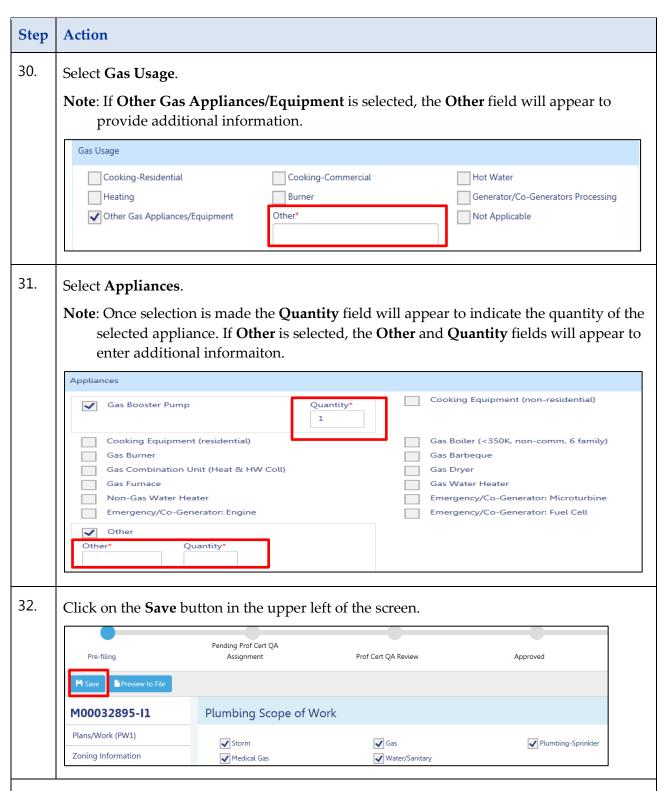

You have completed the steps to add a Plumbing Gas system to the scope of work. Continue to add additional plumbing systems.