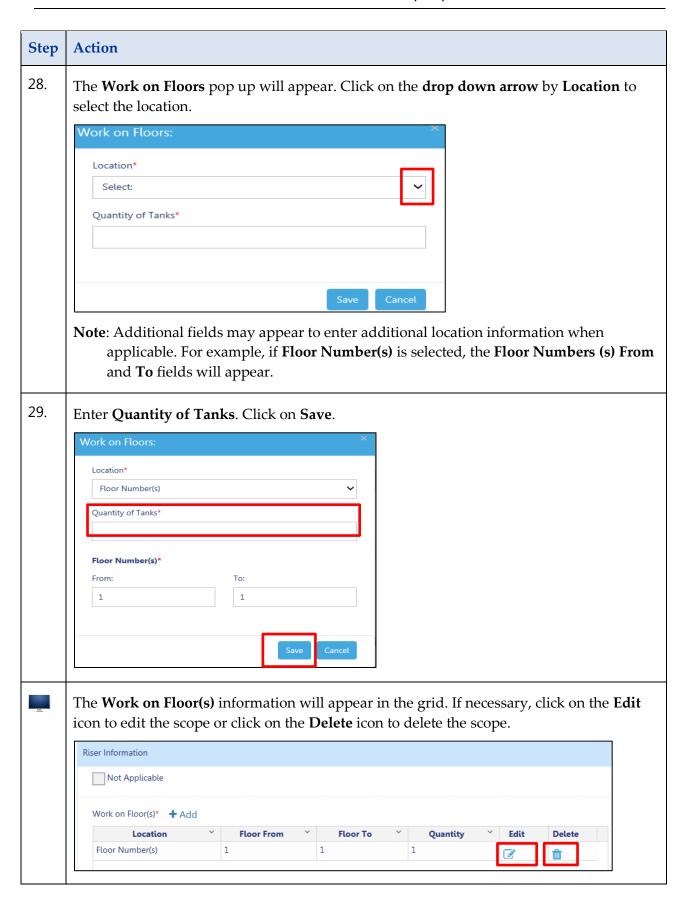

#### BUILD: SCOPE OF WORK – PL, SP, SD STEP-BY-STEP GUIDES

You have completed the steps to add a Plumbing Water/Sanitary system to the scope of work. Continue for the steps to add a Sprinkler scope of work.

## **Sprinkler Scope of Work**

Complete the following steps to enter the Sprinkler Scope:

You have completed the steps to add a Sprinkler scope of work to a job filing. Continue to add Standpipe scope of work.