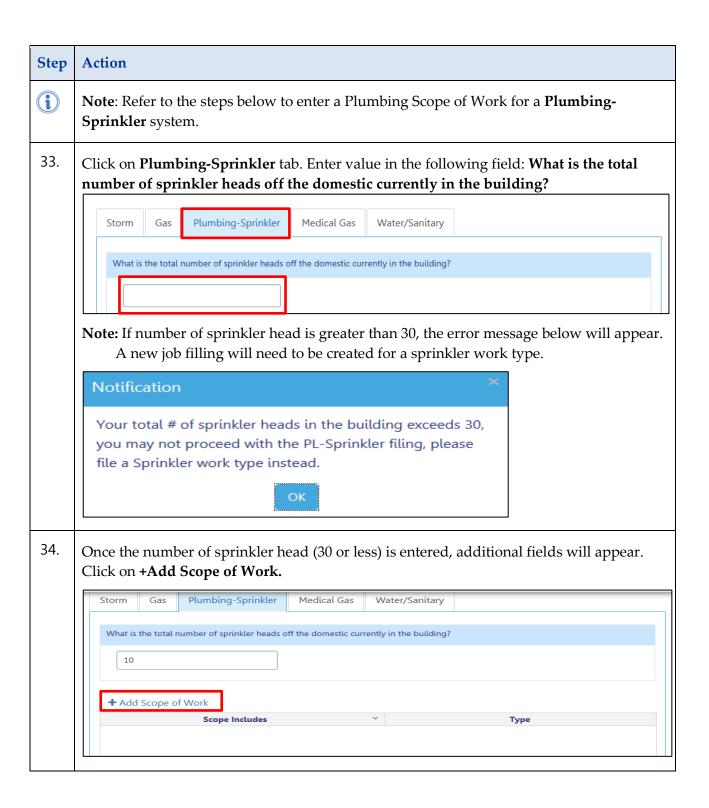

### **Plumbing Scope of Work**

Complete the following steps to enter the Plumbing Scope of Work:

You have completed the steps to add a Plumbing Storm system to the scope of work. Continue to add additional plumbing systems.

You have completed the steps to add a Plumbing Gas system to the scope of work. Continue to add additional plumbing systems.