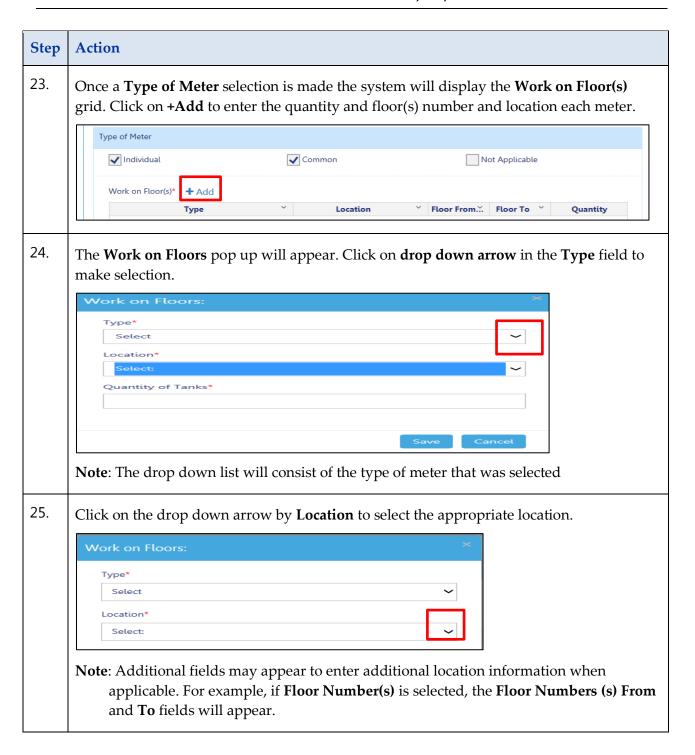

### **Plumbing Scope of Work**

Complete the following steps to enter the Plumbing Scope of Work:

You have completed the steps to add a Plumbing Storm system to the scope of work. Continue to add additional plumbing systems.

You have completed the steps to add a Plumbing Gas system to the scope of work. Continue to add additional plumbing systems.