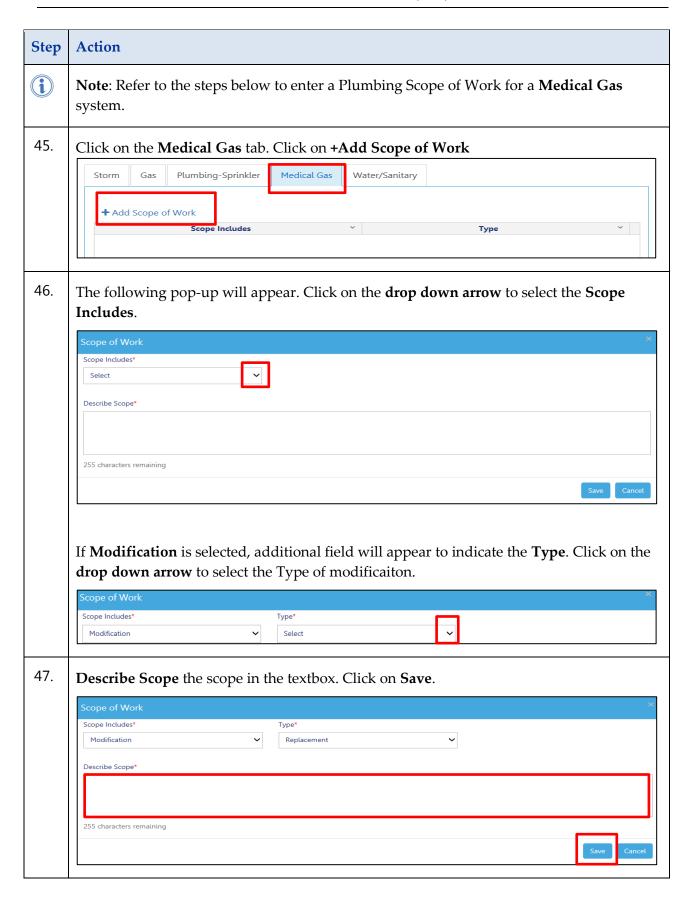

### **Plumbing Scope of Work**

Complete the following steps to enter the Plumbing Scope of Work:

You have completed the steps to add a Plumbing Storm system to the scope of work. Continue to add additional plumbing systems.