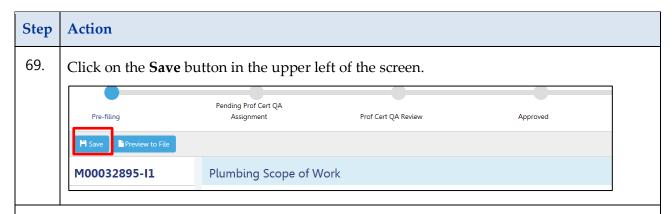

### **Plumbing Scope of Work**

Complete the following steps to enter the Plumbing Scope of Work:

You have completed the steps to add a Plumbing Storm system to the scope of work. Continue to add additional plumbing systems.