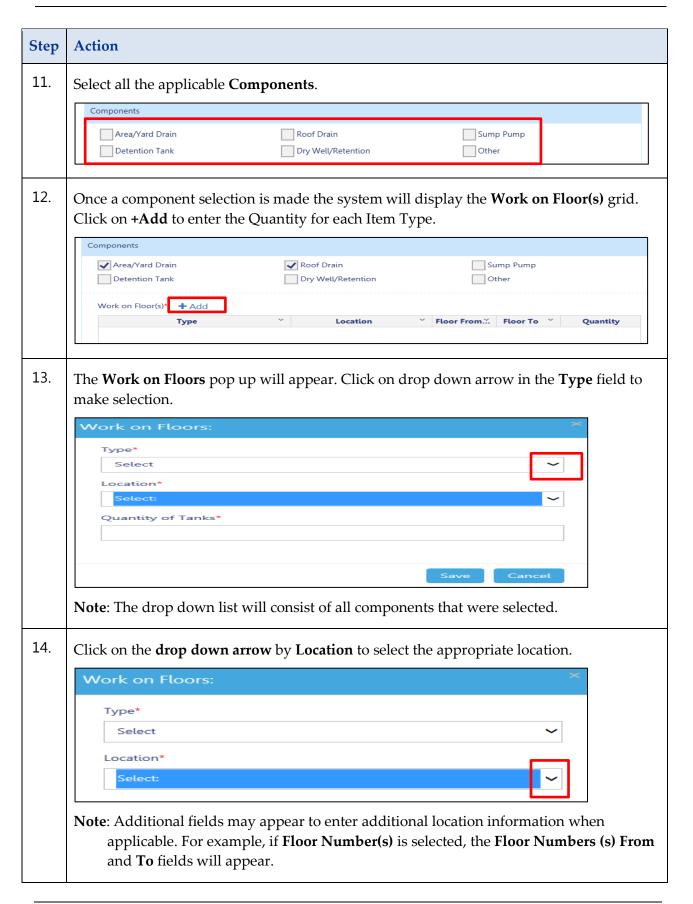

### **Plumbing Scope of Work**

Complete the following steps to enter the Plumbing Scope of Work:

You have completed the steps to add a Plumbing Storm system to the scope of work. Continue to add additional plumbing systems.