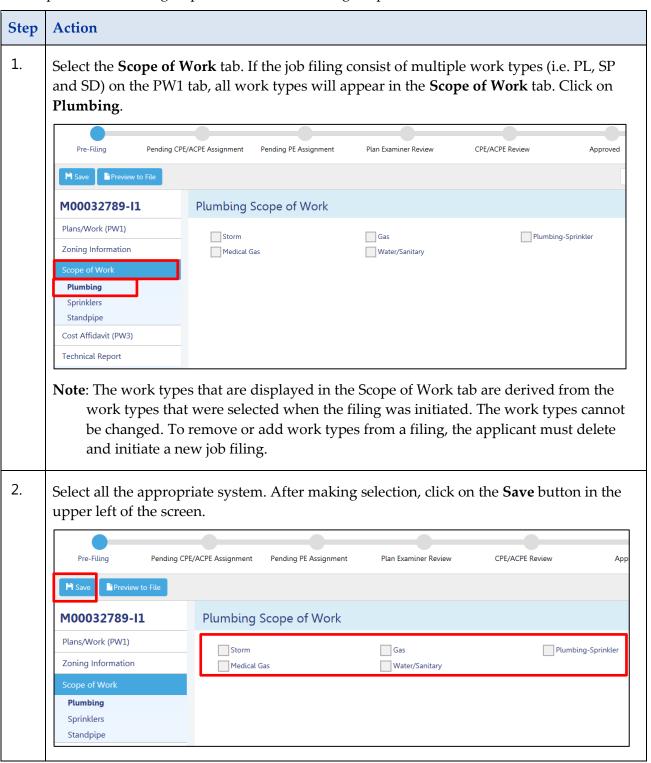

### **Plumbing Scope of Work**

Complete the following steps to enter the Plumbing Scope of Work:

You have completed the steps to add a Plumbing Storm system to the scope of work. Continue to add additional plumbing systems.