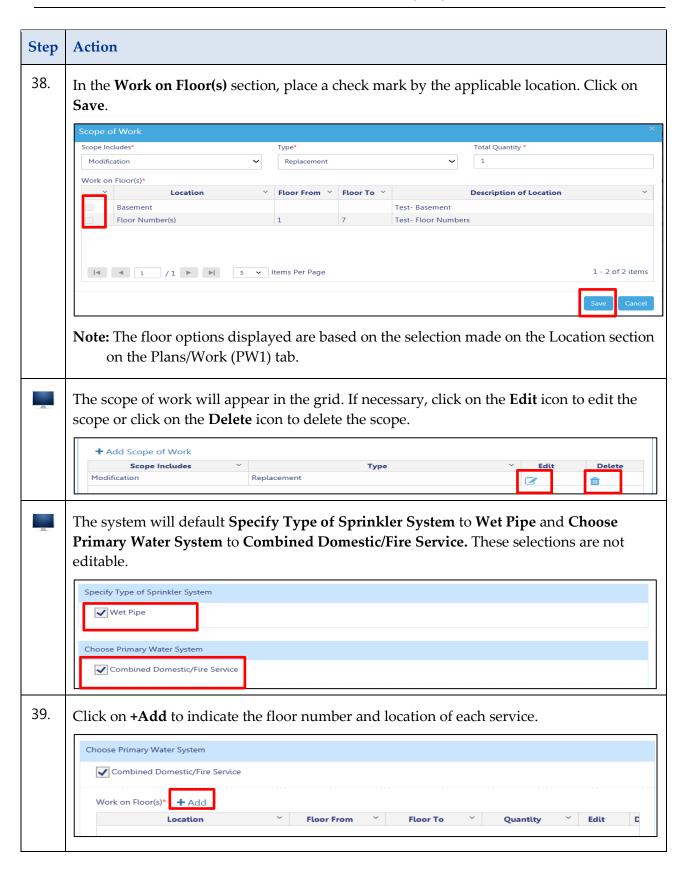

## **Sprinkler Scope of Work**

Complete the following steps to enter the Sprinkler Scope:

You have completed the steps to add a Sprinkler scope of work to a job filing. Continue to add Standpipe scope of work.