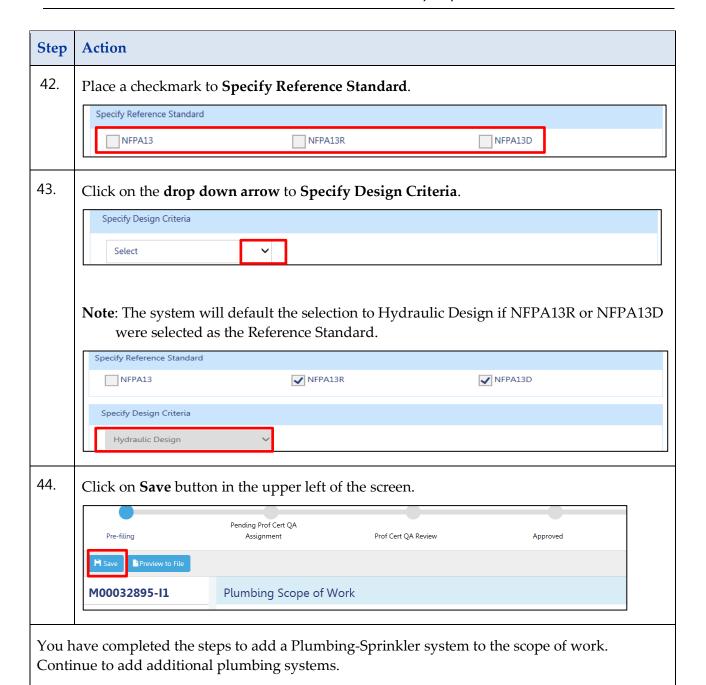

### **Plumbing Scope of Work**

Complete the following steps to enter the Plumbing Scope of Work:

You have completed the steps to add a Plumbing Storm system to the scope of work. Continue to add additional plumbing systems.