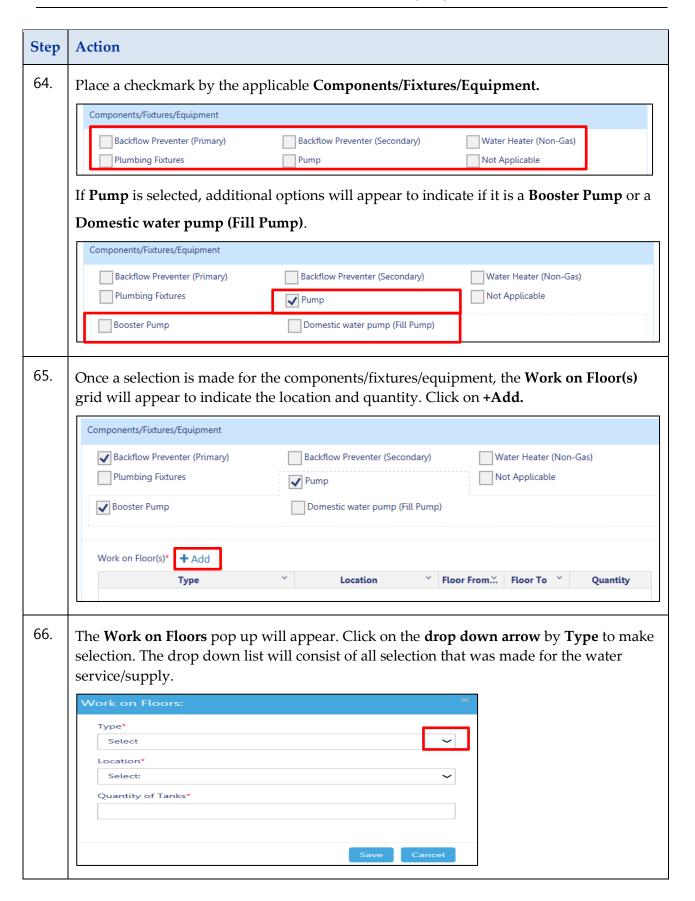

# DOB NOW: *Build* - Scope of Work *Plumbing, Sprinkler & Standpipe* Step-By-Step Guides

Some actions may only be performed by specific industry users.

The following roles are authorized to complete the Scope of Work section:

- Master Plumber
- Oil Burner Installer
- Master Fire Suppression Contractor
- Owner
- Filing Representative
- Applicant

### **Plumbing Scope of Work**

Complete the following steps to enter the Plumbing Scope of Work:















You have completed the steps to add a Plumbing Storm system to the scope of work. Continue to add additional plumbing systems.













You have completed the steps to add a Plumbing Gas system to the scope of work. Continue to add additional plumbing systems.





























#### BUILD: SCOPE OF WORK – PL, SP, SD STEP-BY-STEP GUIDES



You have completed the steps to add a Plumbing Water/Sanitary system to the scope of work. Continue for the steps to add a Sprinkler scope of work.

## **Sprinkler Scope of Work**

Complete the following steps to enter the Sprinkler Scope:



















You have completed the steps to add a Sprinkler scope of work to a job filing. Continue to add Standpipe scope of work.

## **Standpipe Scope of Work**

Complete the following steps to enter the Standpipe Scope:



















You have completed the Build: Scope of Work Plumbing, Sprinkler and Standpipe Step-By-Step Guide if applicable; continue to Cost Affidavit (PW3) Step-By-Step Guide.