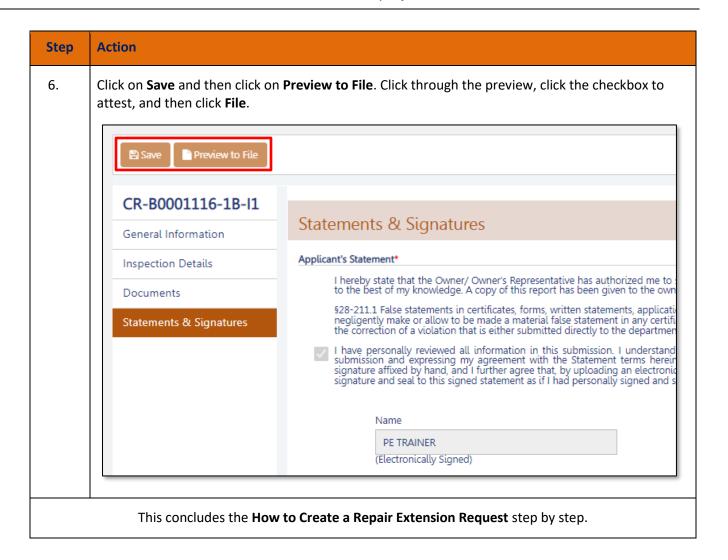

## **Initiating a Repair Extension Request**

Follow these steps to initiate a Parking Structure Repair Extension Request.