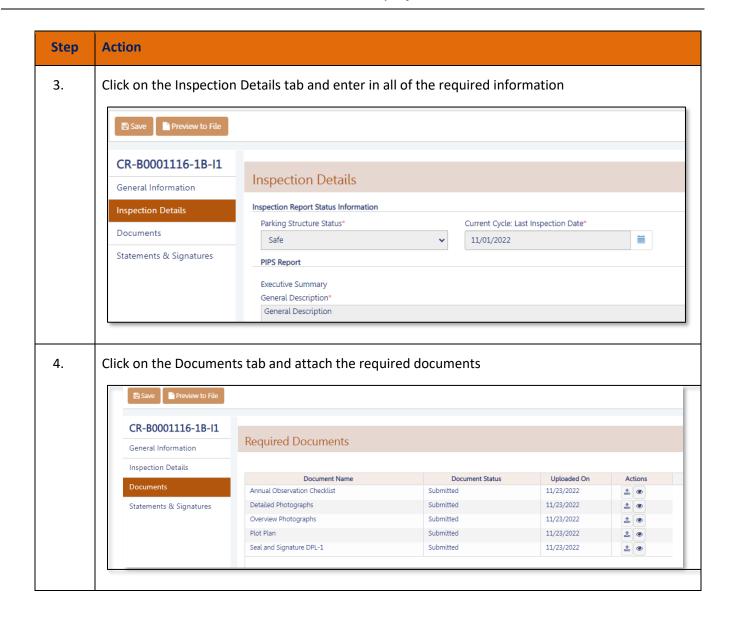

## **Initiating a Repair Extension Request**

Follow these steps to initiate a Parking Structure Repair Extension Request.