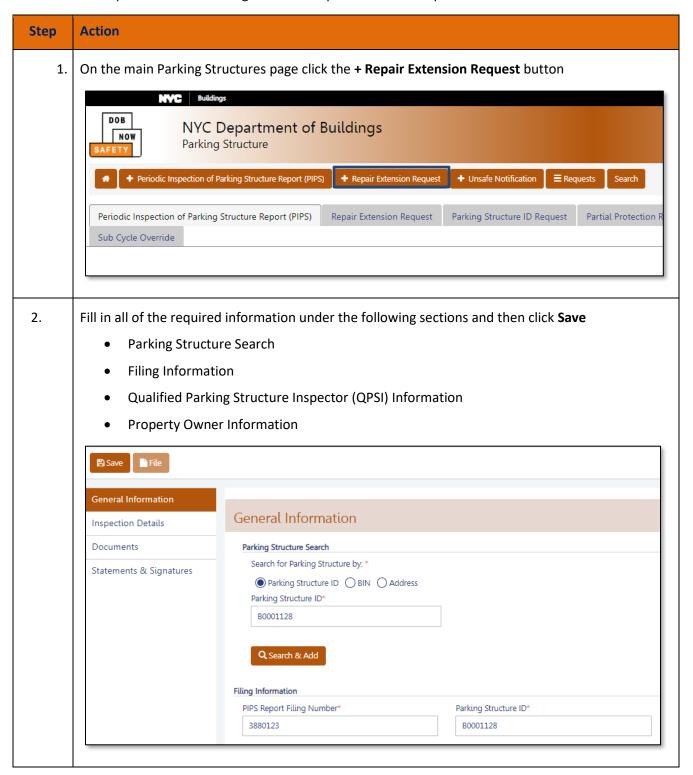

## **Initiating a Repair Extension Request**

Follow these steps to initiate a Parking Structure Repair Extension Request.