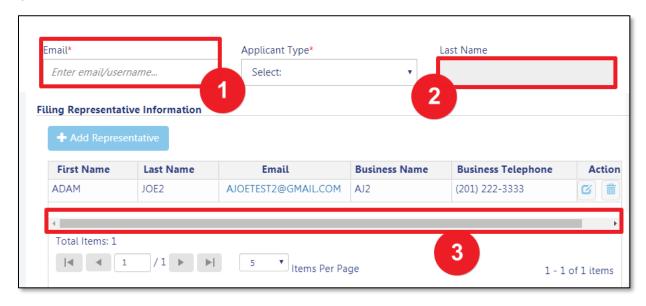

## **Initiating a Repair Extension Request**

Follow these steps to initiate a Parking Structure Repair Extension Request.