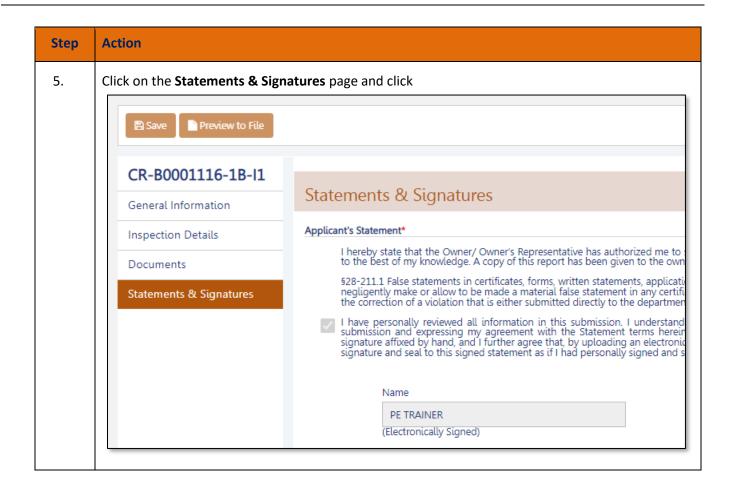

## **Initiating a Repair Extension Request**

Follow these steps to initiate a Parking Structure Repair Extension Request.