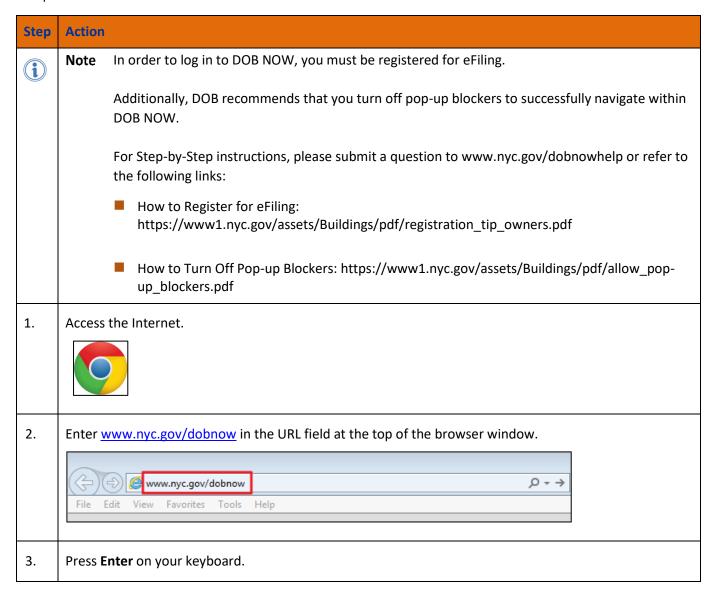

## Log into DOB NOW: Build

Follow the steps below to access DOB NOW: Build and initiate an Parking Structure Repair Extension Request.