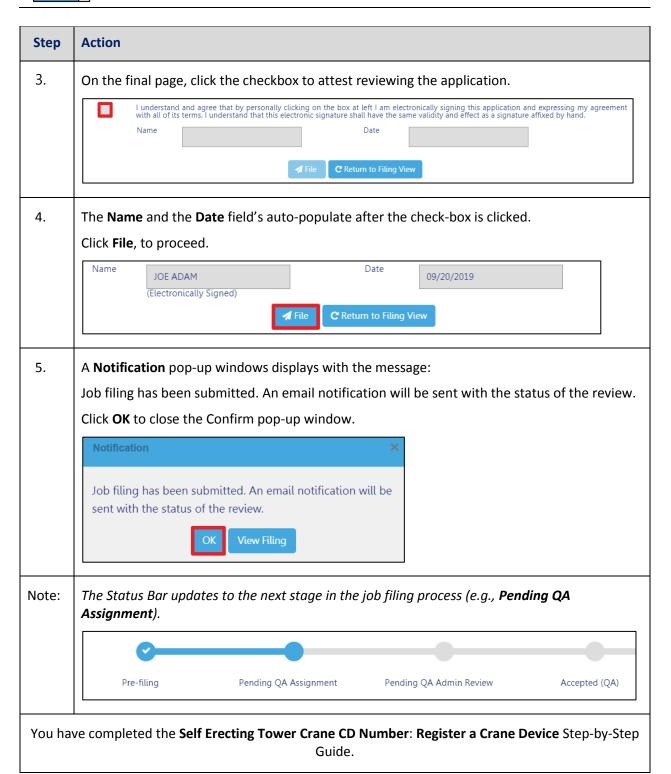

# **Complete Review and File**

Complete the following steps to review and submit the application to the NYC Department of Buildings.