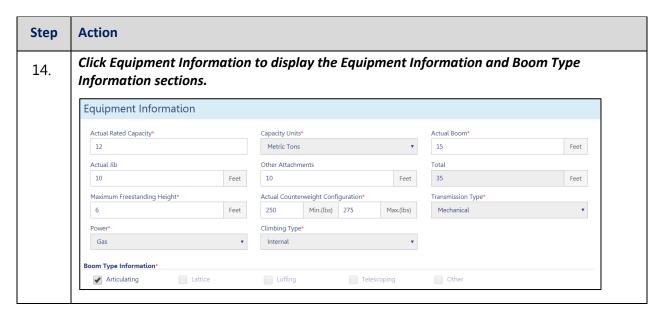

# **Complete Equipment Information Tab**

Complete the following steps to complete the Equipment Information tab: