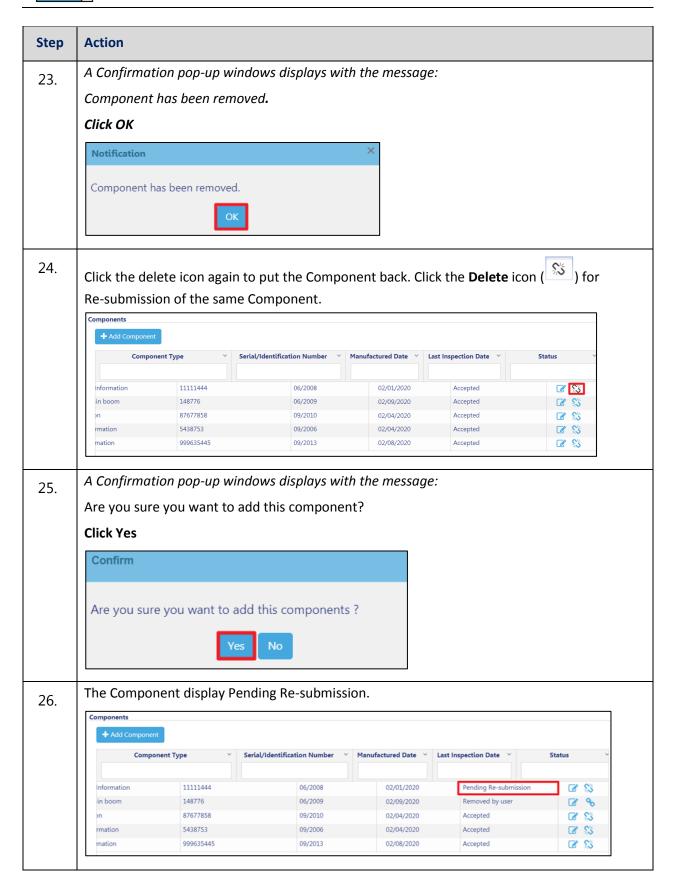

# **Complete Equipment Information Tab**

Complete the following steps to complete the Equipment Information tab:

## **Complete Equipment Information Tab**

Complete the following steps to complete the Equipment Information tab:

DOB NOW: Build ■ Self Erecting Tower Cranes Step-By-Step Guide ■ January 9<sup>th</sup>, 2019