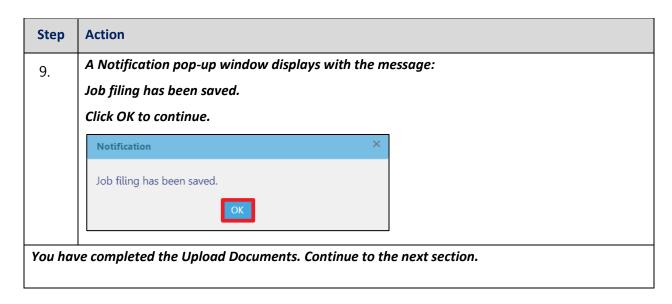

# **Upload Documents**

Complete the following steps to upload documents in the **Documents** tab to support the application: