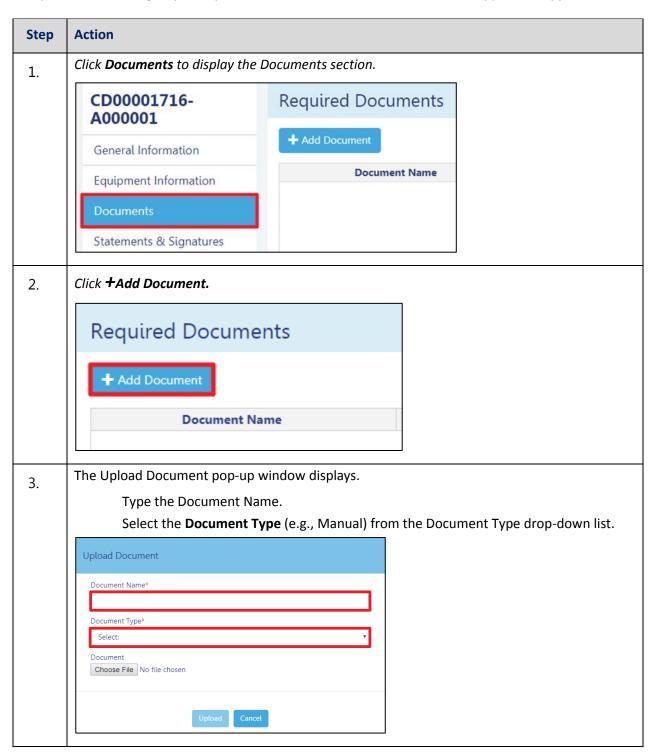

# **Upload Documents**

Complete the following steps to upload documents in the **Documents** tab to support the application:

## **Upload Documents**

Complete the following steps to upload documents in the **Documents** tab to support the application:

### **Upload Documents**

Complete the following steps to upload documents in the **Documents** tab to support the application: