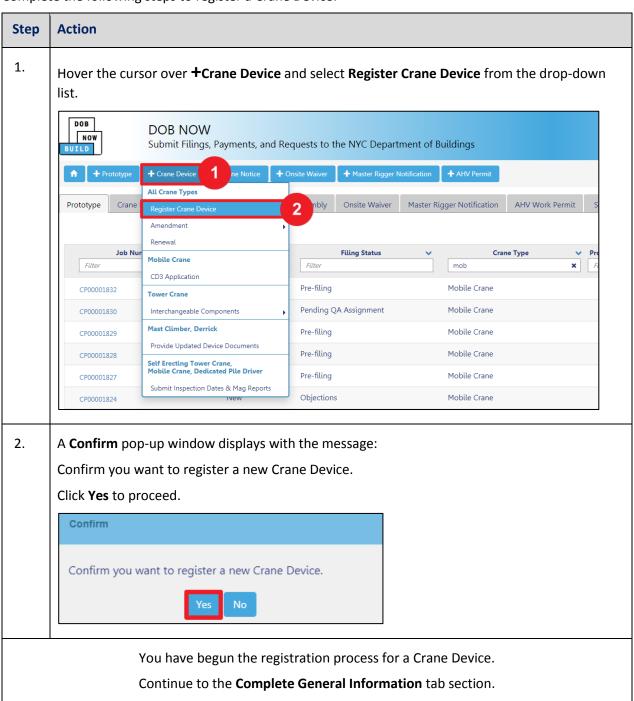

# **Self-Erecting Tower Crane CD Number: Register a Crane Device**

Complete the following steps to register a Crane Device:

DOB NOW: Build ■ Self Erecting Tower Cranes Step-By-Step Guide ■ January 9<sup>th</sup>, 2019