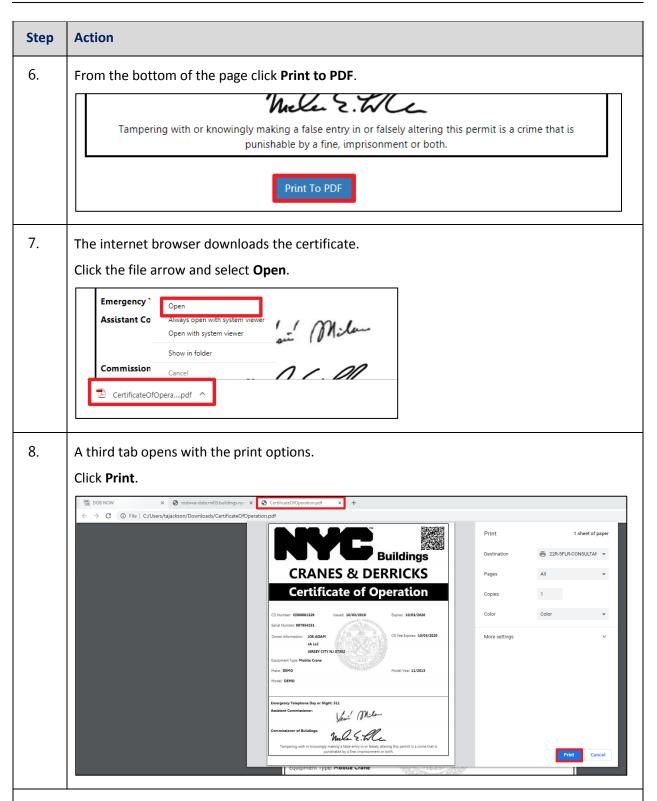

## **Print Certificate Complete: From the Dashboard**

Complete the following steps to print the CD Certificate from the dashboard:

You have completed the Print a Certificate: From the Dashboard Step-by-Step Guide.

## **Print Certificate Complete: From within the Application**

Complete the following steps to print the CD Certificate from within the application:

You have completed the Print a Certificate: From within the Application Step-by-Step Guide.