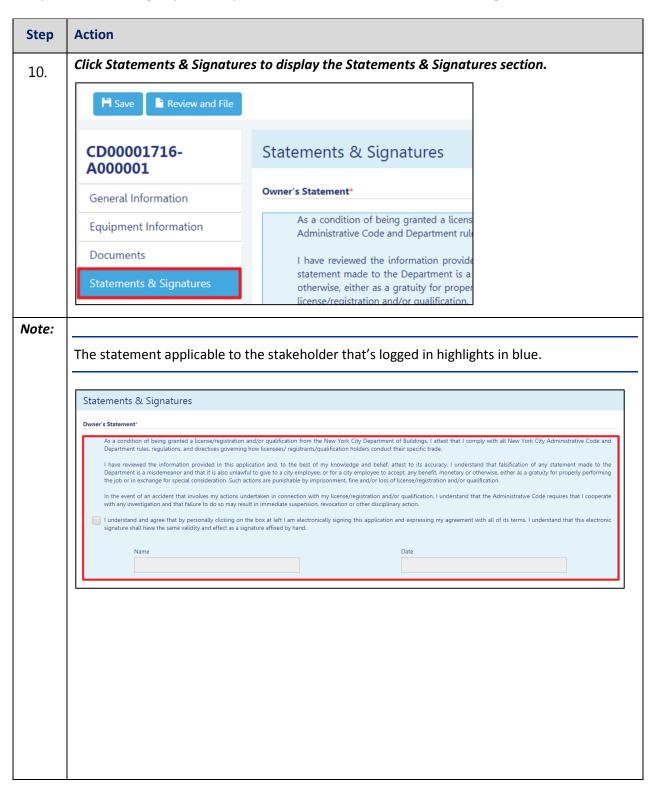

## **Complete Statements & Signatures**

Complete the following steps to complete the attestations in the **Statement & Signatures** tab:

### **Complete Statements & Signatures**

Complete the following steps to complete the attestations in the **Statement & Signatures** tab: