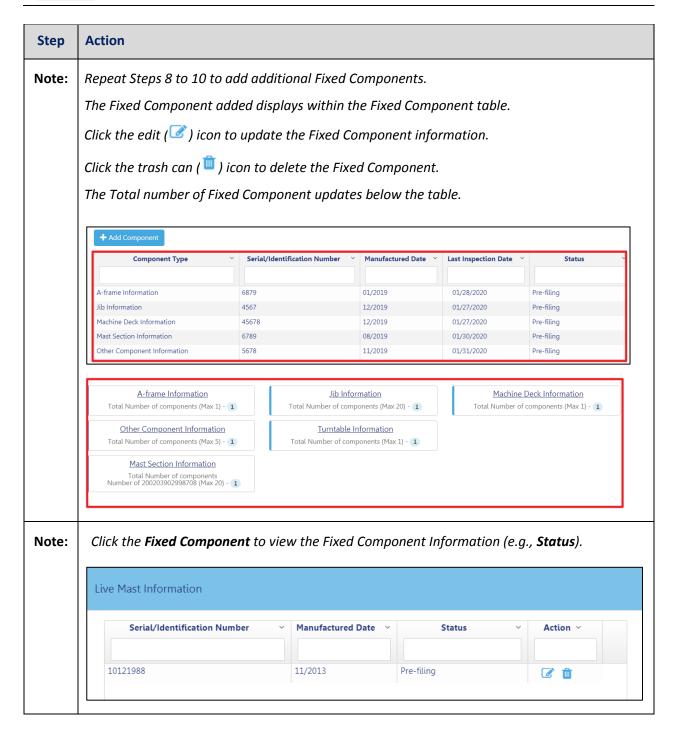

# **Complete Equipment Information Tab**

Complete the following steps to complete the Equipment Information tab: