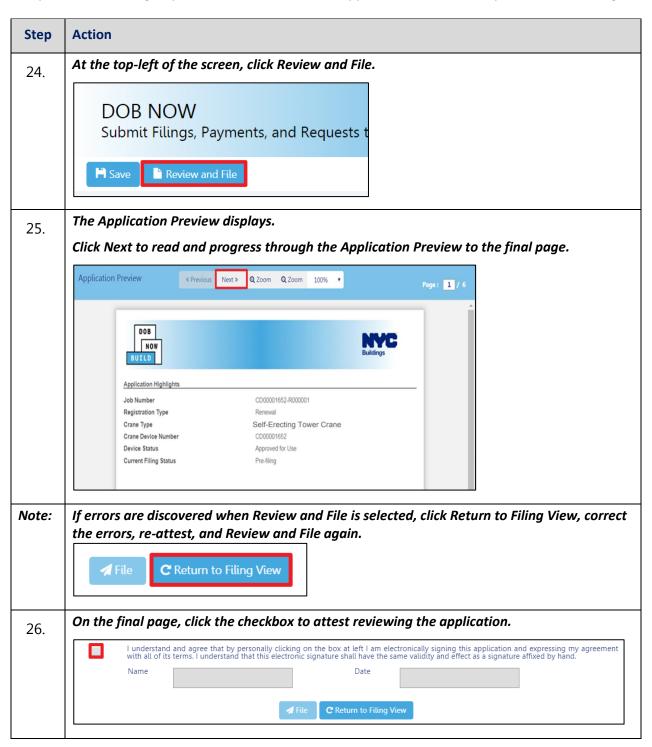

# **Complete Review and File**

Complete the following steps to review and submit the application to the NYC Department of Buildings.

### **Complete Review and File**

Complete the following steps to review and submit the application to the NYC Department of Buildings.