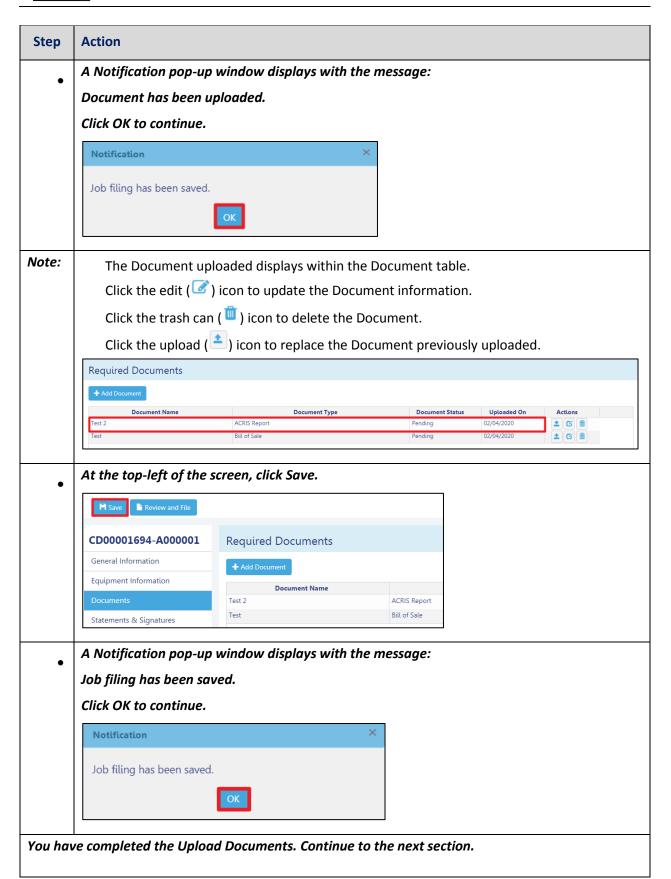

# **Upload Documents**

Complete the following steps to upload documents in the **Documents** tab to support the application:

## **Upload Documents**

Complete the following steps to upload documents in the **Documents** tab to support the application: