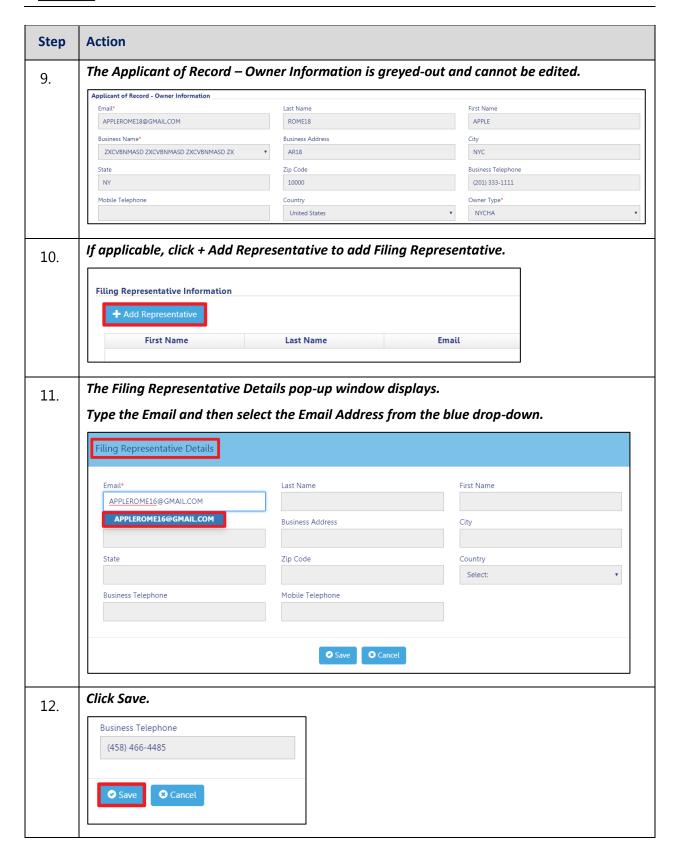

#### **ROLES & RESPONSIBILITIES**

- An initial CD NUMBER application has to be filed by the Device Owner who is the "Applicant of Record".
- 2. The Manufacturer and the Owner cannot be the same person.
- 3. When an application is returned with objections to the Applicant of Record, the Applicant of Record can modify Filing Representative Information before resubmitting.

#### **For FILING REPRESENTATIVES only**

- 1. The Filing Representative Contact persons must be different from the Applicant of Record, Engineer and Manufacturer.
- 2. Two Filing Representatives are allowed for each application.
- 3. A Filing Representative can add another Filing Representative in an application.
- 4. Filing Representatives cannot be Applicants of Record (i.e. they cannot submit filings). However, they can perform data-entry functions to provide equipment information and upload documents.
- 5. Filing Representatives cannot edit Manufacturer or Engineer information and cannot attest.