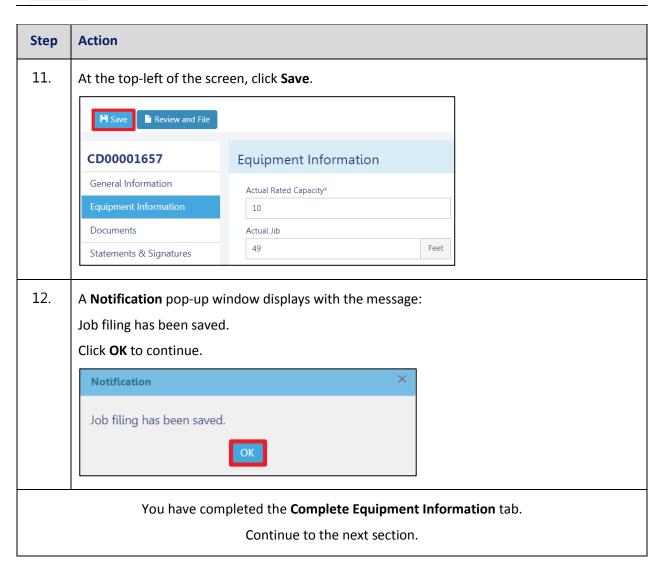

# **Complete Equipment Information Tab**

Complete the following steps to complete the Equipment Information tab:

## **Complete Equipment Information Tab**

Complete the following steps to complete the Equipment Information tab:

## **Complete Equipment Information Tab**

Complete the following steps to complete the Equipment Information tab:

DOB NOW: Build ■ Self Erecting Tower Cranes Step-By-Step Guide ■ January 9<sup>th</sup>, 2019