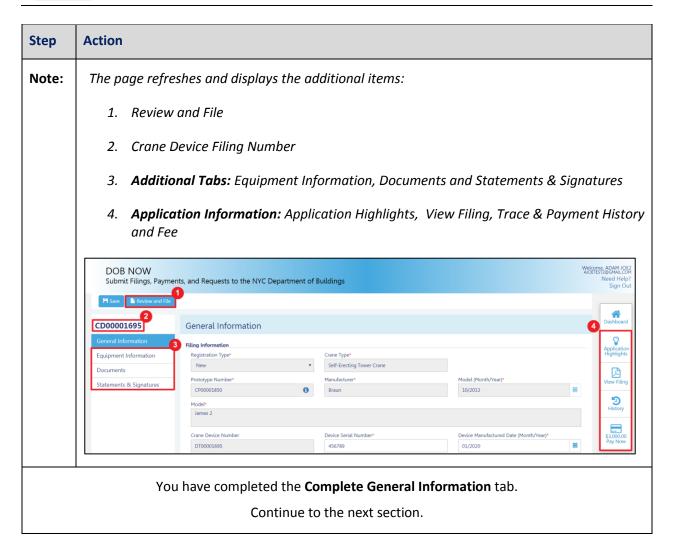

# **Complete General Information Tab**

Complete the following steps to complete the **General Information** Tab to associate all Stakeholders (e.g. Filing Representatives, Manufacturers etc.) to the application:

You have completed the Complete General Information tab. Continue to the next section.