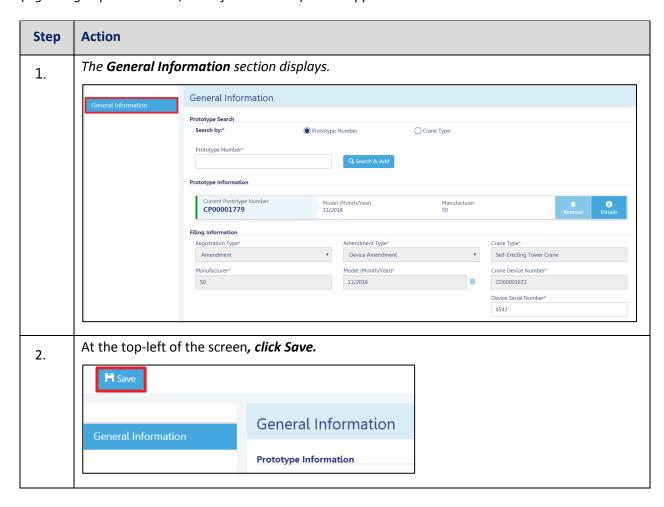

## **Complete General Information**

Complete the following steps to complete the **General Information** tab to associate the Stakeholders (e.g. Filing Representatives, Manufacturers etc.) to the application: