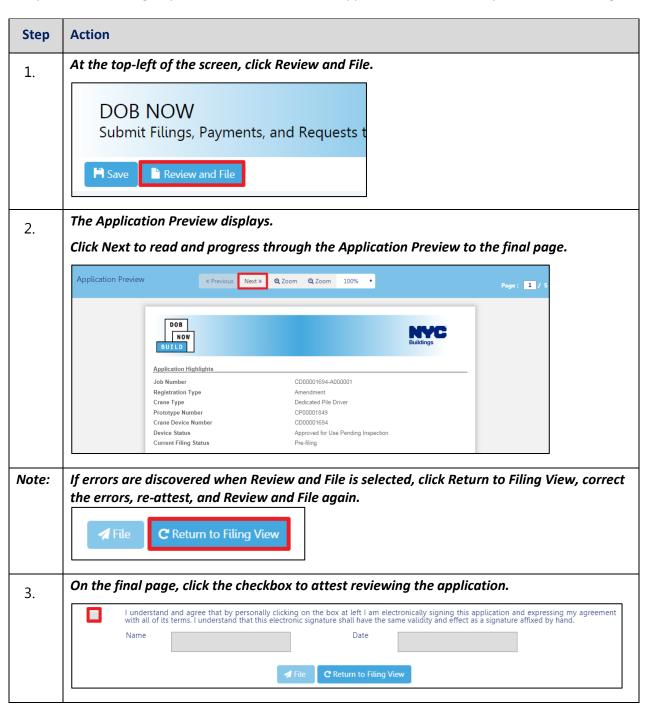

# **Complete Review and File**

Complete the following steps to review and submit the application to the NYC Department of Buildings.