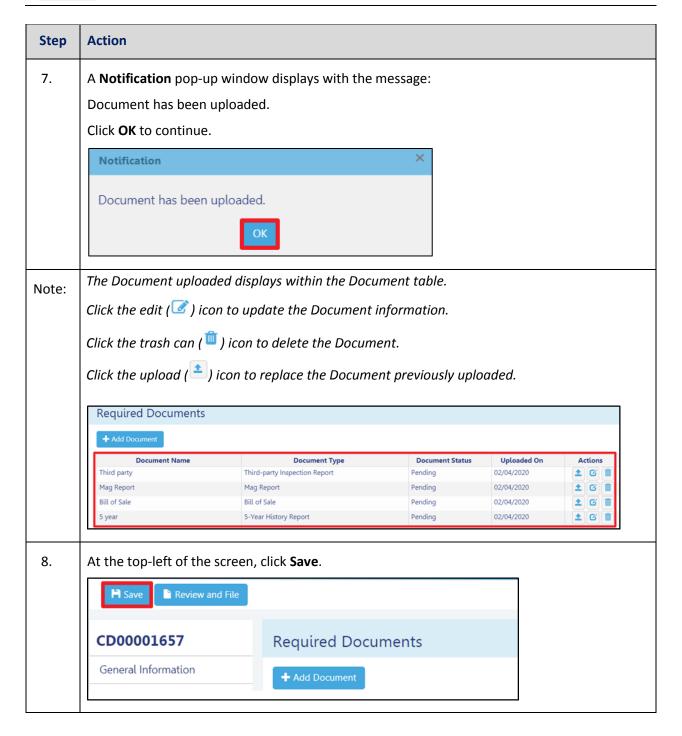

# **Upload Documents**

Complete the following steps to upload documents in the **Documents** tab to support the application:

## **Upload Documents**

Complete the following steps to upload documents in the **Documents** tab to support the application:

### **Upload Documents**

Complete the following steps to upload documents in the **Documents** tab to support the application: