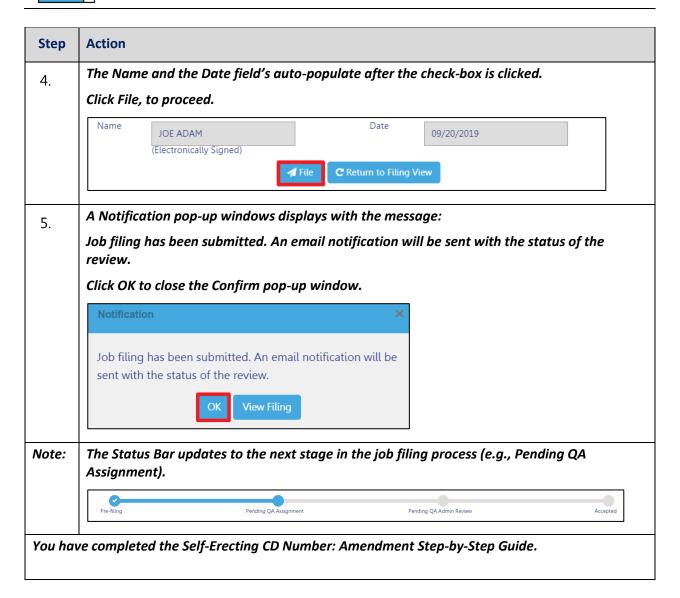

### **Complete Review and File**

Complete the following steps to review and submit the application to the NYC Department of Buildings.