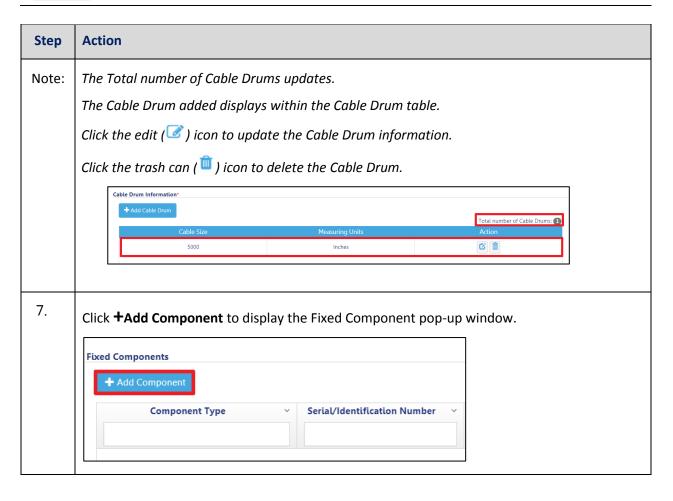

# **Complete Equipment Information Tab**

Complete the following steps to complete the Equipment Information tab: