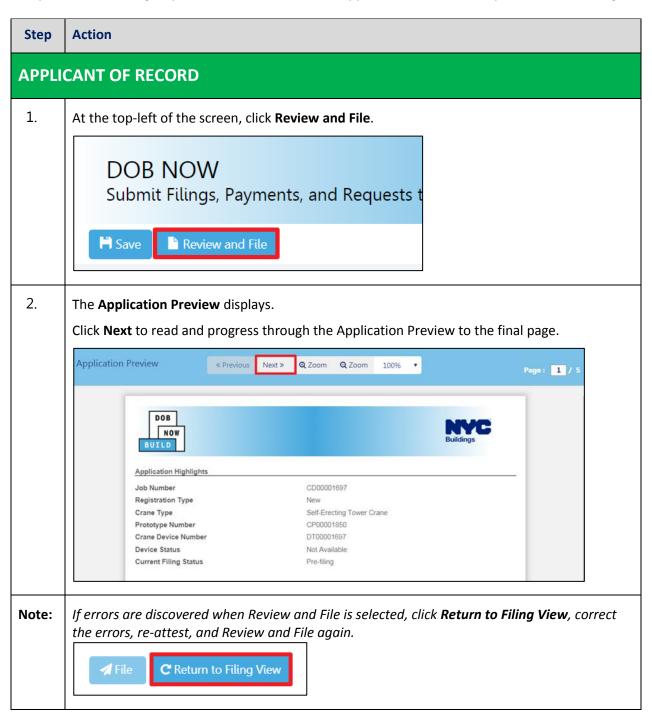

# **Complete Review and File**

Complete the following steps to review and submit the application to the NYC Department of Buildings.

### **Complete Review and File**

Complete the following steps to review and submit the application to the NYC Department of Buildings.