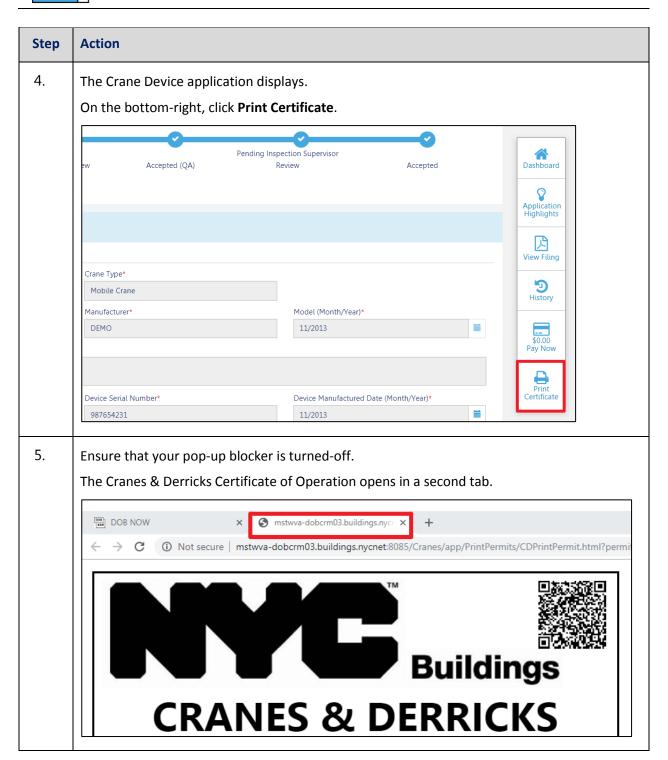

## **Print Certificate Complete: From the Dashboard**

Complete the following steps to print the CD Certificate from the dashboard:

You have completed the Print a Certificate: From the Dashboard Step-by-Step Guide.

## **Print Certificate Complete: From within the Application**

Complete the following steps to print the CD Certificate from within the application:

You have completed the Print a Certificate: From within the Application Step-by-Step Guide.