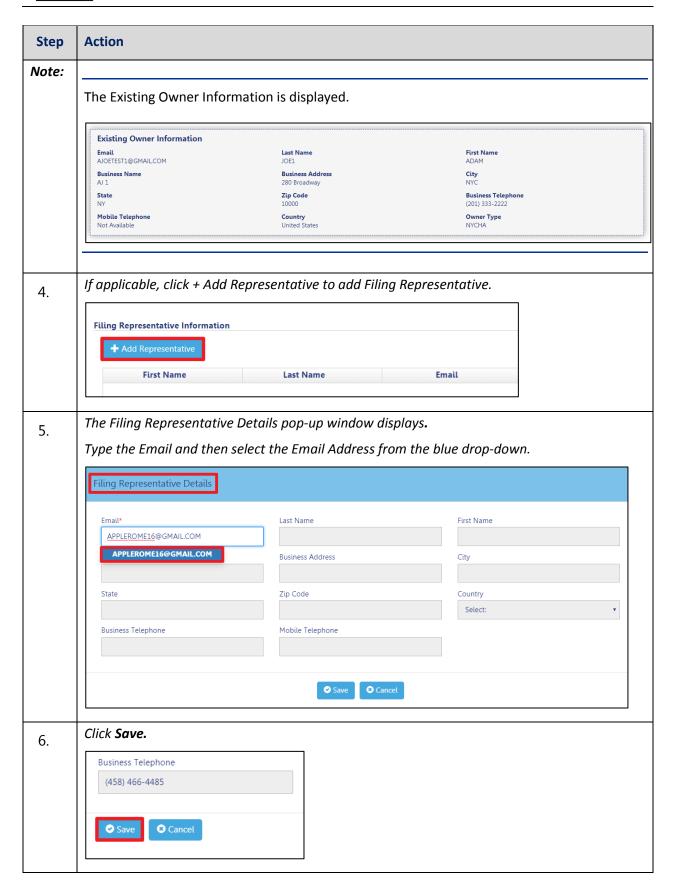

### **Complete General Information**

Complete the following steps to complete the **General Information** tab to associate the Stakeholders (e.g. Filing Representatives, Manufacturers etc.) to the application:

You have completed the Complete General Information tab. Continue to the next section.