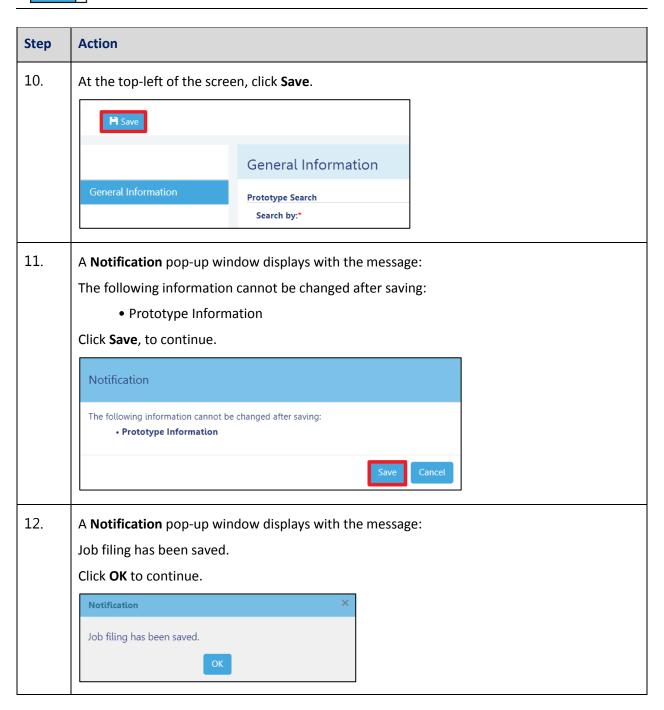

# **Complete General Information Tab**

Complete the following steps to complete the **General Information** Tab to associate all Stakeholders (e.g. Filing Representatives, Manufacturers etc.) to the application: