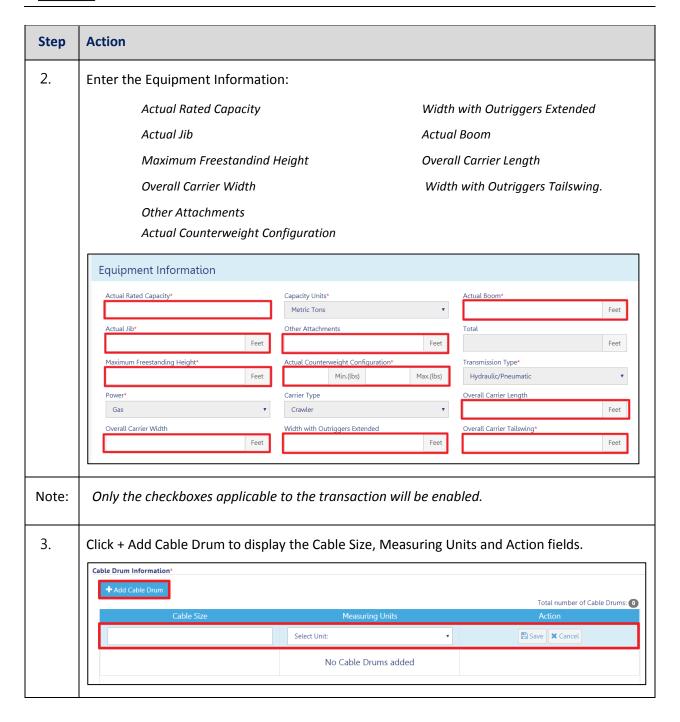

# **Complete Equipment Information Tab**

Complete the following steps to complete the Equipment Information tab: