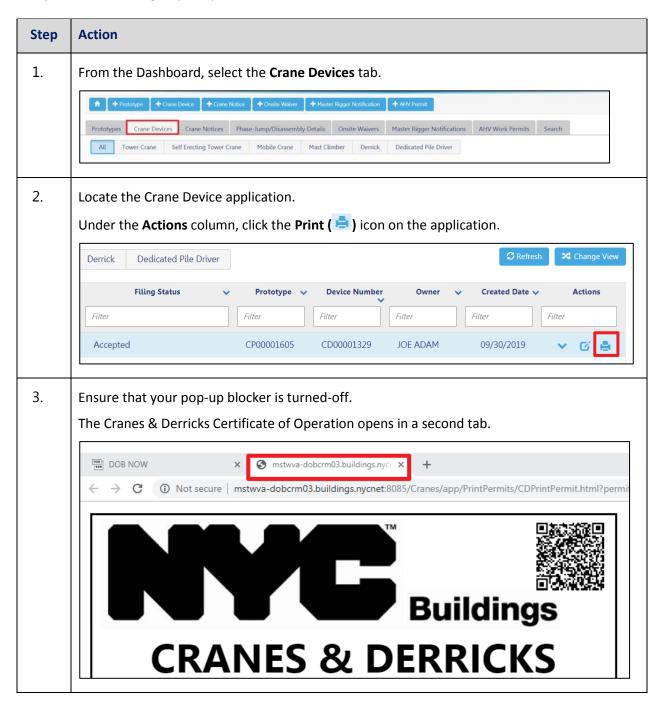

## **Print Certificate Complete: From within the Application**

Complete the following steps to print the CD Certificate from within the application:

You have completed the Print a Certificate: From within the Application Step-by-Step Guide.