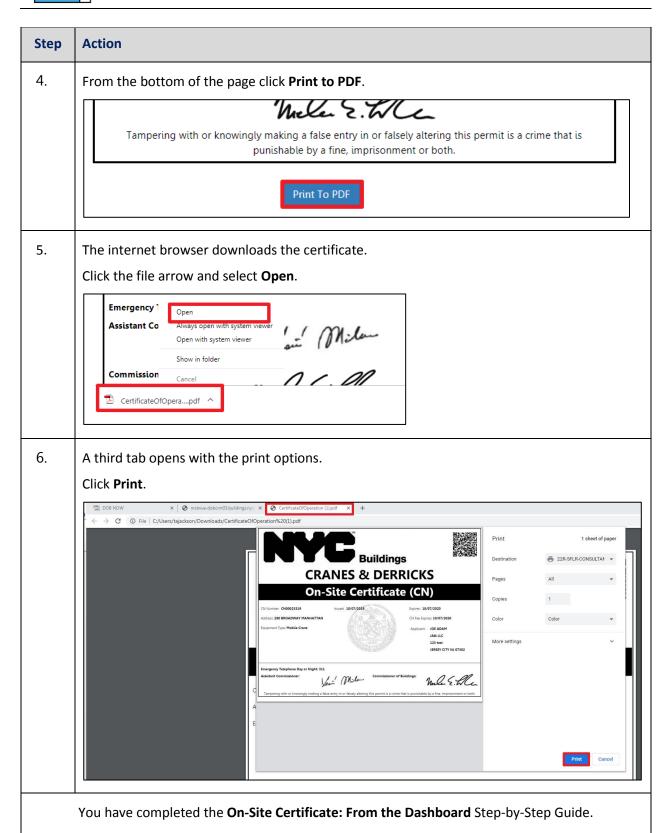

### **Print On-Site Certificate: From the Dashboard**

Complete the following steps to print the On-Site Certificate from the dashboard: