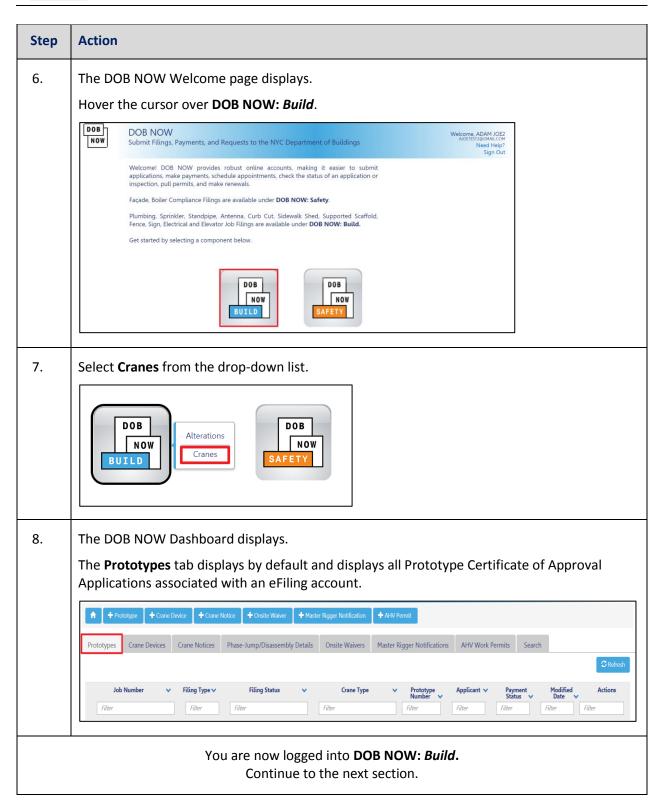

# **Log into DOB NOW**

Complete the following steps to log into DOB NOW:

| Step  | Action                                                                                                                                                  |
|-------|---------------------------------------------------------------------------------------------------------------------------------------------------------|
| Note: | In order to log into DOB NOW, the user must be registered for eFiling.                                                                                  |
|       | Additionally, DOB recommends turning off pop-up blockers to successfully navigate within DOB NOW.                                                       |
|       | For Step-by-Step instructions, please submit a question to <a href="www.nyc.gov/dobnowhelp">www.nyc.gov/dobnowhelp</a> or refer to the following links: |
|       | How to Register for eFiling:                                                                                                                            |
|       | https://www1.nyc.gov/assets/Buildings/pdf/registration_tip_owners.pdf                                                                                   |
|       | How to Turn Off Pop-up Blockers:                                                                                                                        |
|       | https://www1.nyc.gov/assets/Buildings/pdf/allow_pop-up_blockers.pdf                                                                                     |
| 1.    | Access the Internet.                                                                                                                                    |
|       |                                                                                                                                                         |
| 2.    | Enter www.nyc.gov/dobnow in the URL field at the top of the browser window.                                                                             |
|       | New Tab x + □ ⑤ 器  ← → C www.nyc.gov/dobnow                                                                                                             |
| 3.    | Press <b>Enter</b> on the keyboard.                                                                                                                     |