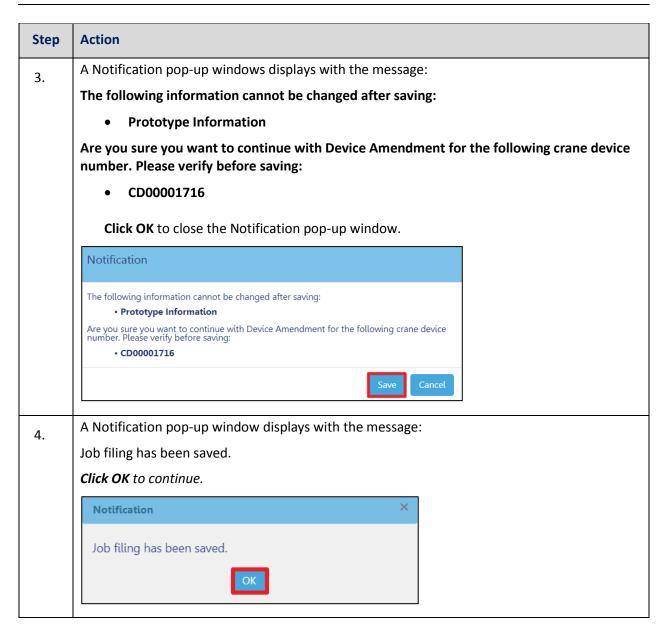

### **Complete Review and File**

Complete the following steps to review and submit the application to the NYC Department of Buildings.