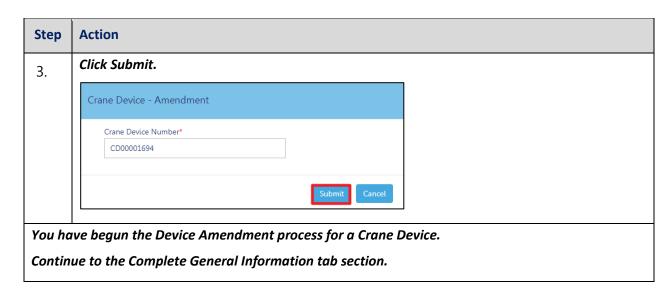

## **Self-Erecting Tower Crane CD Number: Device Amendment**

Complete the following steps to register a Crane Device:

## **Complete General Information**

Complete the following steps to complete the **General Information** tab to associate the Stakeholders (e.g. Filing Representatives, Manufacturers etc.) to the application: