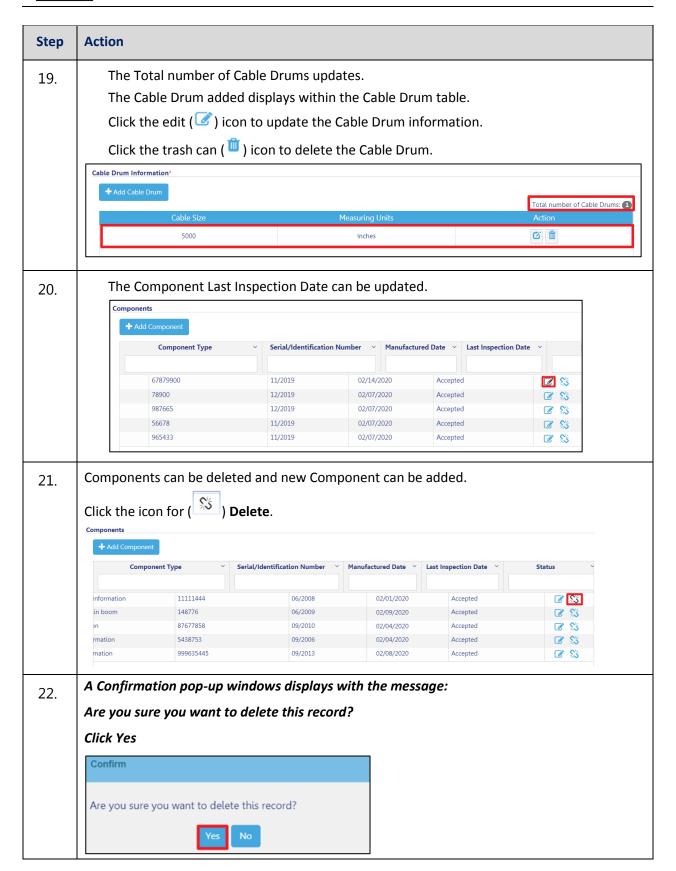

# **Complete Equipment Information Tab**

Complete the following steps to complete the Equipment Information tab:

## **Complete Equipment Information Tab**

Complete the following steps to complete the Equipment Information tab:

DOB NOW: Build ■ Self Erecting Tower Cranes Step-By-Step Guide ■ January 9<sup>th</sup>, 2019