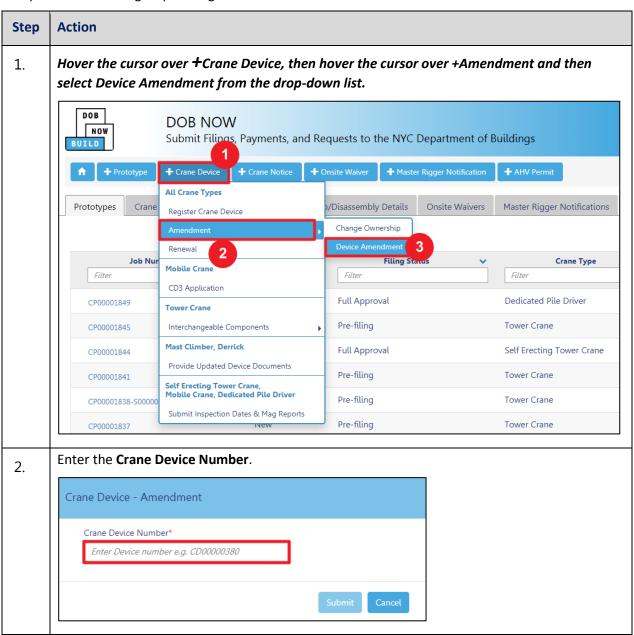

## **Complete General Information**

Complete the following steps to complete the **General Information** tab to associate the Stakeholders (e.g. Filing Representatives, Manufacturers etc.) to the application: