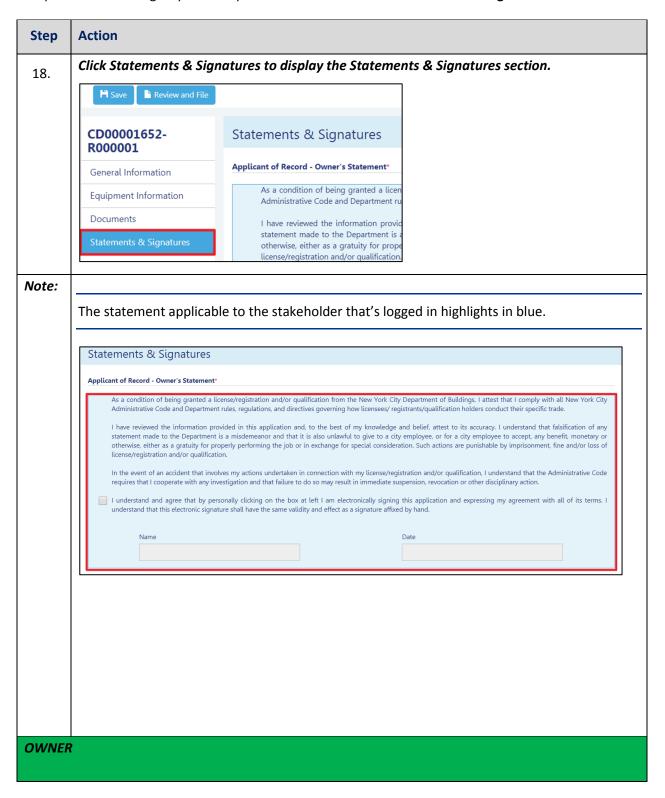

## **Complete Statements & Signatures**

Complete the following steps to complete the attestations in the **Statement & Signatures** tab:

### **Complete Statements & Signatures**

Complete the following steps to complete the attestations in the **Statement & Signatures** tab: