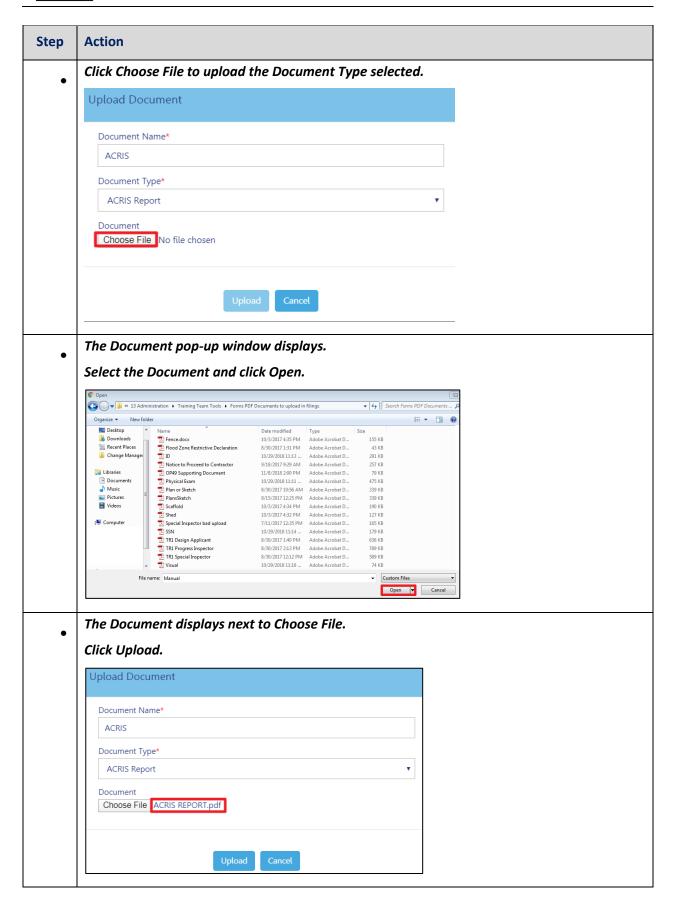

# **Upload Documents**

Complete the following steps to upload documents in the **Documents** tab to support the application:

## **Upload Documents**

Complete the following steps to upload documents in the **Documents** tab to support the application: