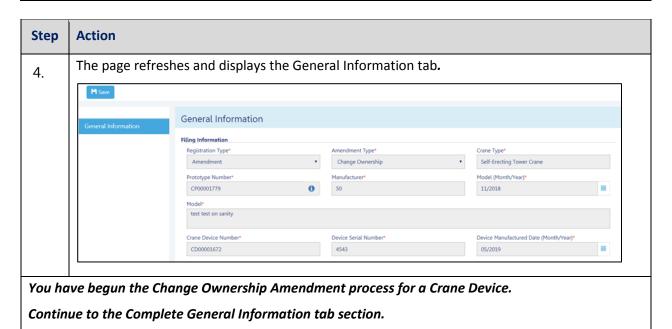

# **Self-Erecting Tower CD Number: Amendment: Change Ownership**

Complete the following steps to Change Ownership on a Crane Device:

### **Complete General Information**

Complete the following steps to complete the **General Information** tab to associate the Stakeholders (e.g. Filing Representatives, Manufacturers etc.) to the application:

You have completed the Complete General Information tab. Continue to the next section.