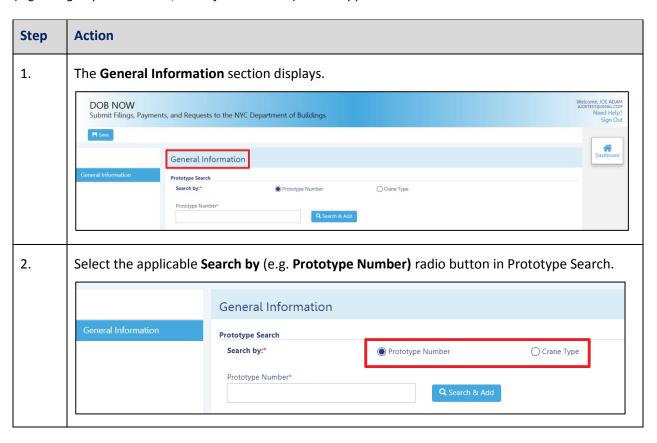

# **Complete General Information Tab**

Complete the following steps to complete the **General Information** Tab to associate all Stakeholders (e.g. Filing Representatives, Manufacturers etc.) to the application: