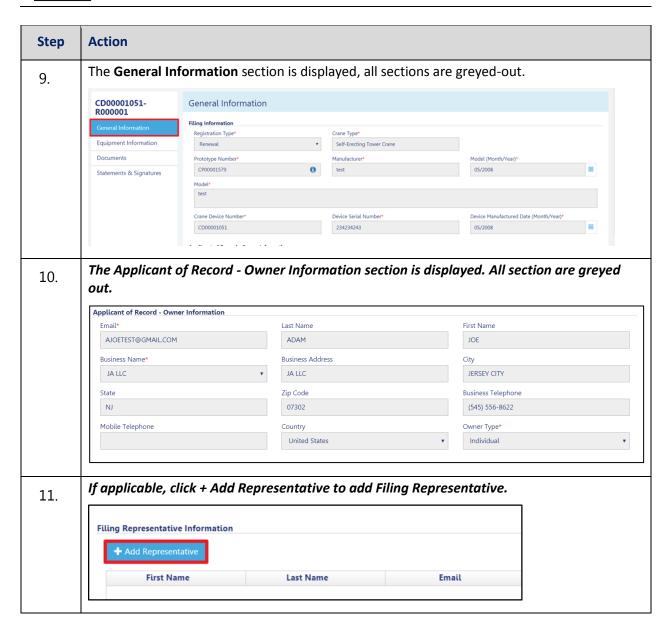

# **Complete General Information Tab**

Complete the following steps to complete the **General Information** Tab to associate all Stakeholders (e.g. Filing Representatives, Manufacturers etc.) to the application:

## **Complete General Information**

Complete the following steps to complete the **General Information** tab to associate the Stakeholders (e.g. Filing Representatives, Manufacturers etc.) to the application: