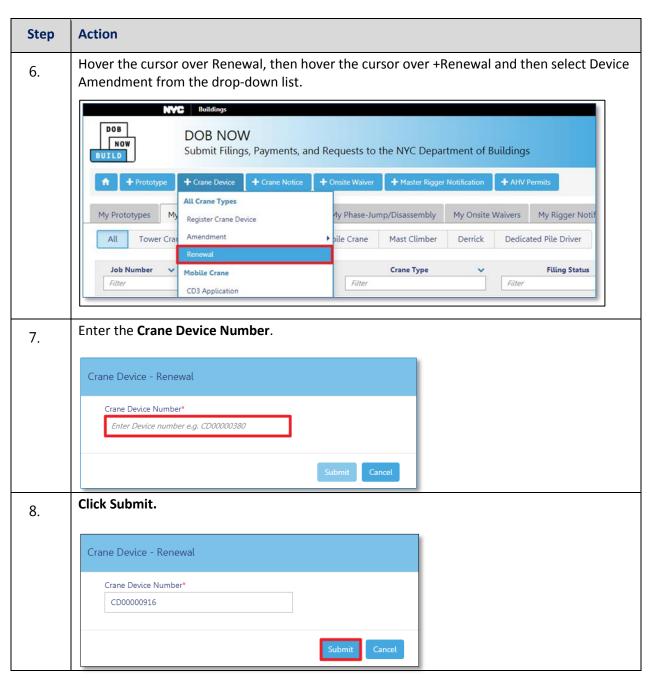

# **Self-Erecting CD Number: Renewal**

Complete the following steps to review and submit the application to the NYC Department of Buildings.

You have completed the Complete General Information tab. Continue to the next section.