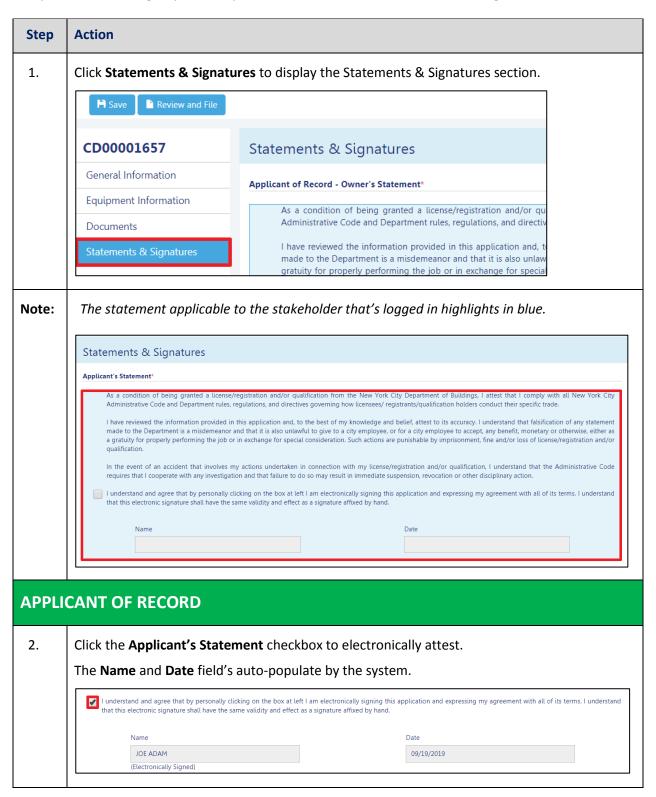

## **Complete Statements & Signatures**

Complete the following steps to complete the attestations in the **Statement & Signatures** tab:

### **Complete Statements & Signatures**

Complete the following steps to complete the attestations in the **Statement & Signatures** tab: