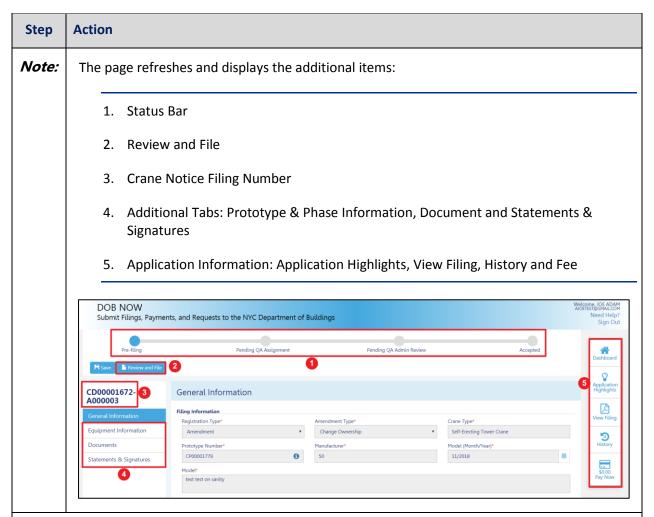

# **Self-Erecting Tower Crane CD Number: Register a Crane Device**

Complete the following steps to register a Crane Device:

DOB NOW: Build ■ Self Erecting Tower Cranes Step-By-Step Guide ■ January 9<sup>th</sup>, 2019