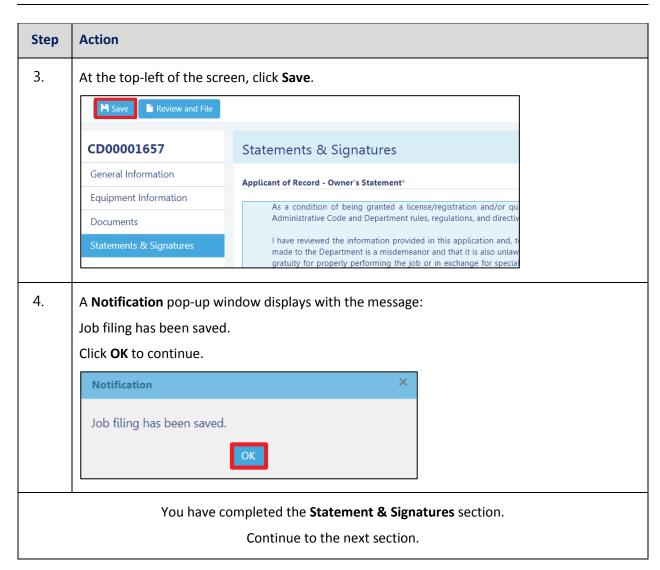

## **Complete Statements & Signatures**

Complete the following steps to complete the attestations in the **Statement & Signatures** tab: