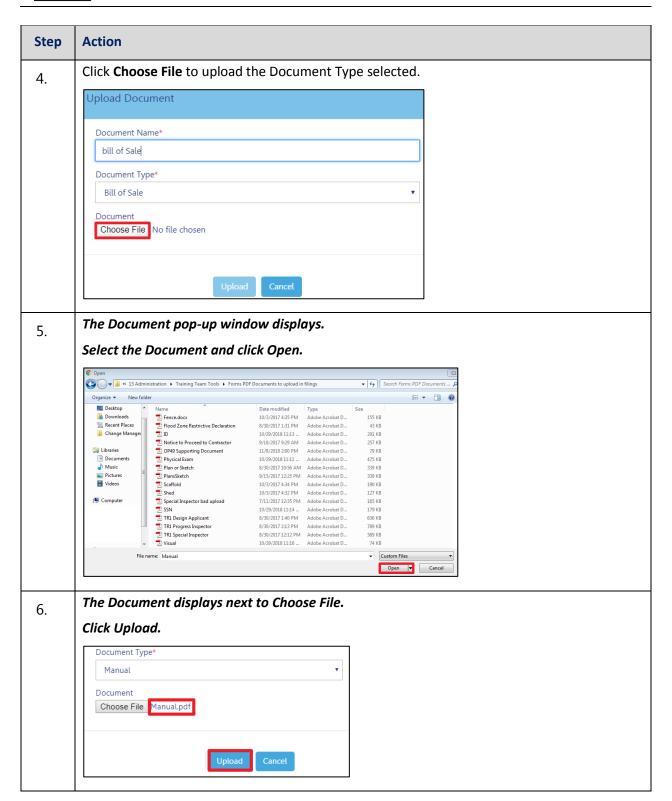

# **Upload Documents**

Complete the following steps to upload documents in the **Documents** tab to support the application: