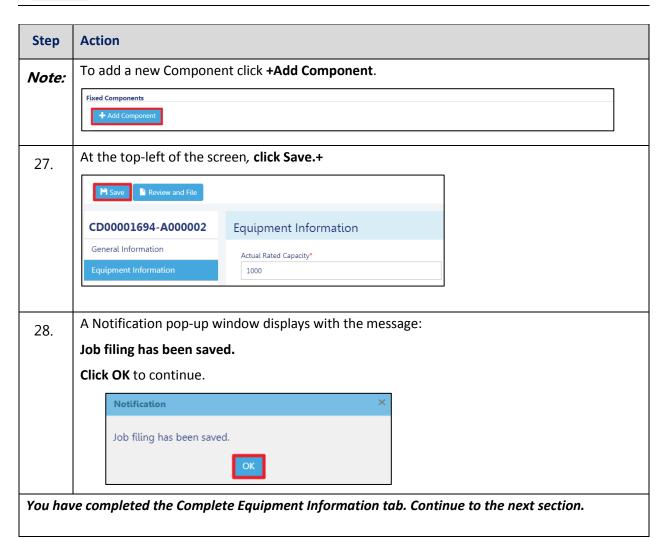

## **Complete Equipment Information Tab**

Complete the following steps to complete the Equipment Information tab:

## **Upload Documents**

Complete the following steps to upload documents in the **Documents** tab to support the application:

## **Complete Review and File**

Complete the following steps to review and submit the application to the NYC Department of Buildings.