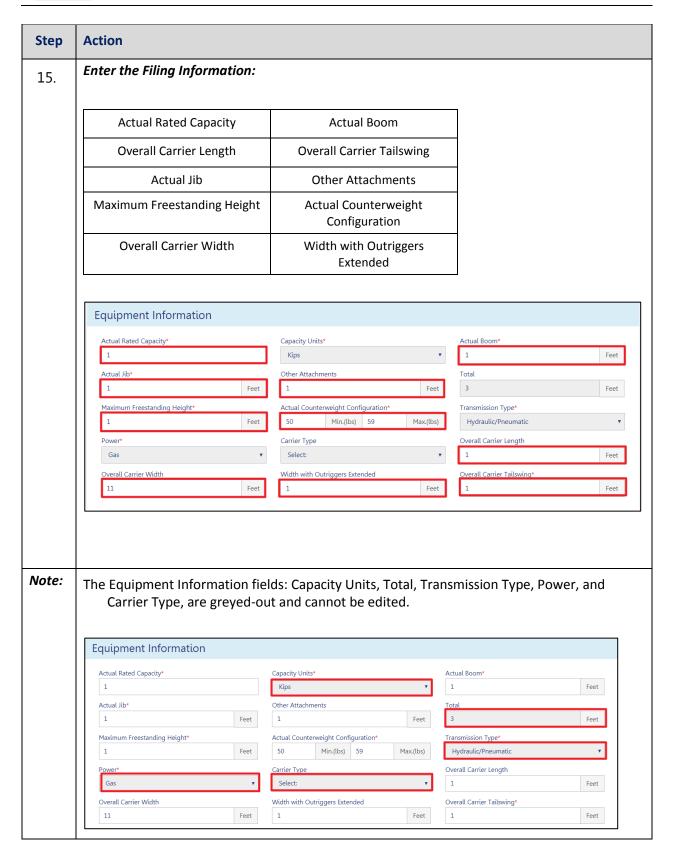

# **Complete Equipment Information Tab**

Complete the following steps to complete the Equipment Information tab:

#### **SYSTEM GUIDELINES**

- 1. Greyed-out fields are Read-Only or are auto-populated by the system.
- 2. Fields with a red asterisk (\*) are required and must be completed.