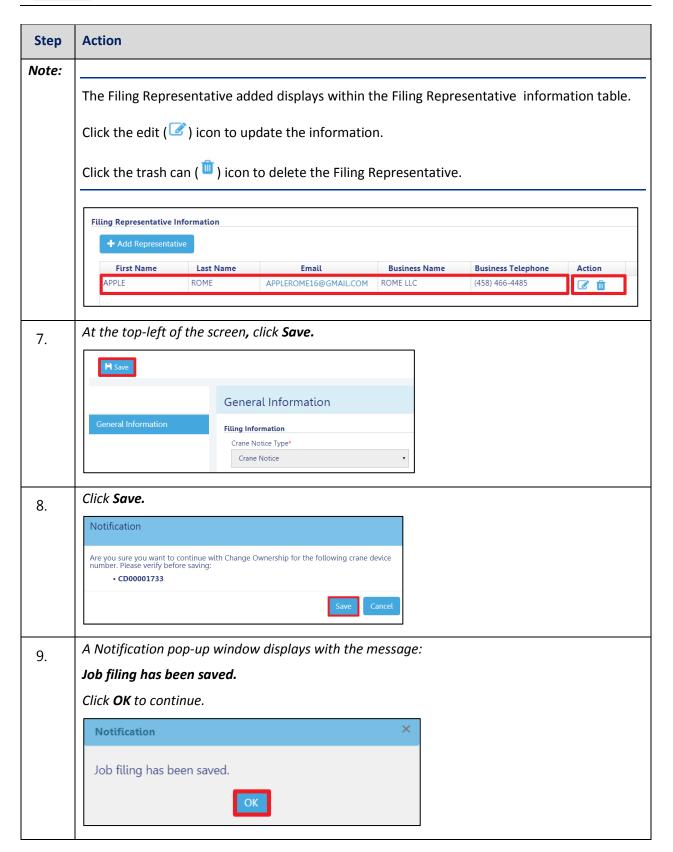

### **Complete General Information**

Complete the following steps to complete the **General Information** tab to associate the Stakeholders (e.g. Filing Representatives, Manufacturers etc.) to the application:

You have completed the Complete General Information tab. Continue to the next section.