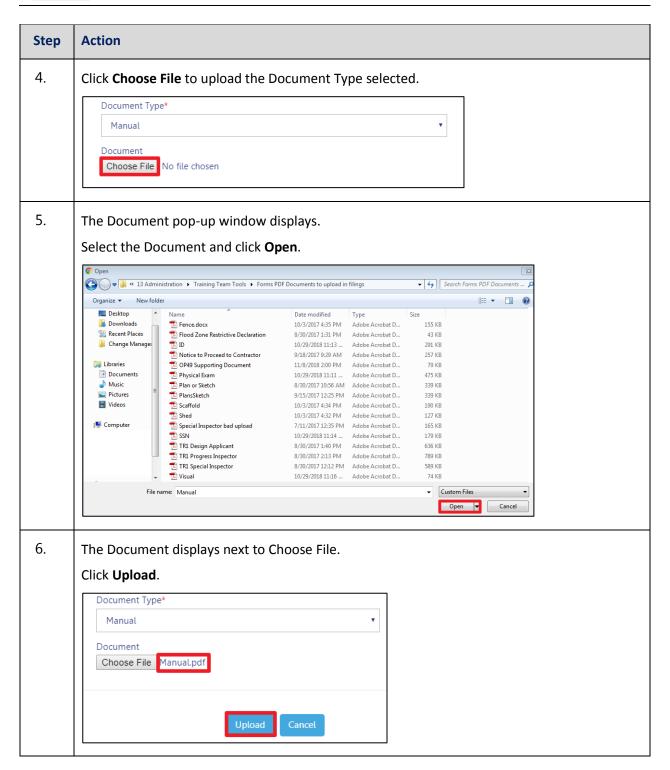

# **Upload Documents**

Complete the following steps to upload documents in the **Documents** tab to support the application:

## **Upload Documents**

Complete the following steps to upload documents in the **Documents** tab to support the application:

### **Upload Documents**

Complete the following steps to upload documents in the **Documents** tab to support the application: