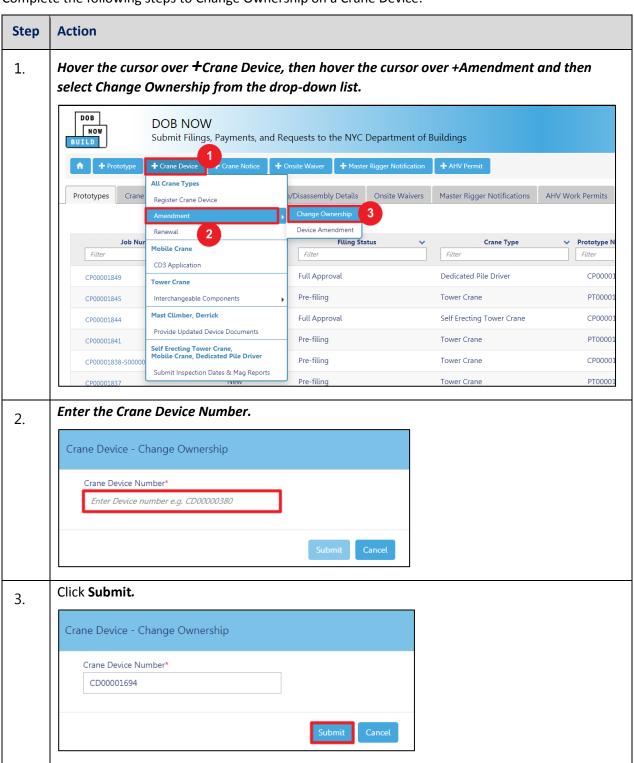

# **Self-Erecting Tower CD Number: Amendment: Change Ownership**

Complete the following steps to Change Ownership on a Crane Device: