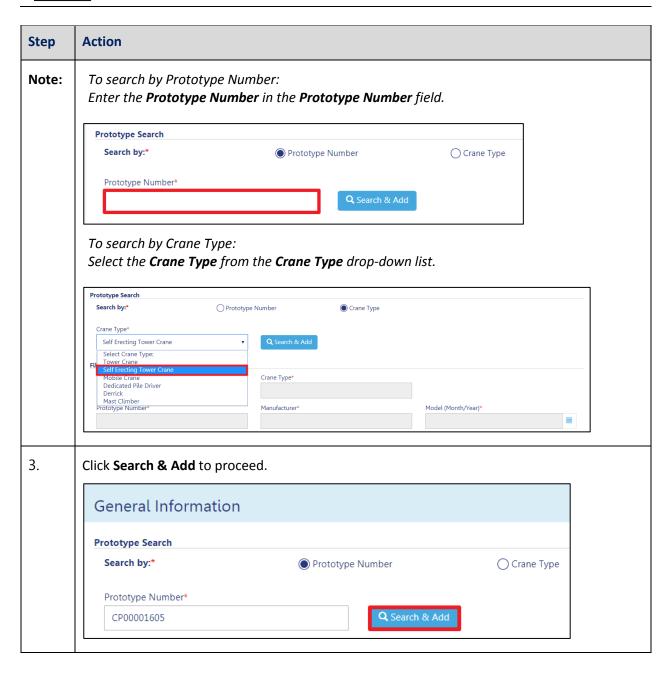

# **Complete General Information Tab**

Complete the following steps to complete the **General Information** Tab to associate all Stakeholders (e.g. Filing Representatives, Manufacturers etc.) to the application: