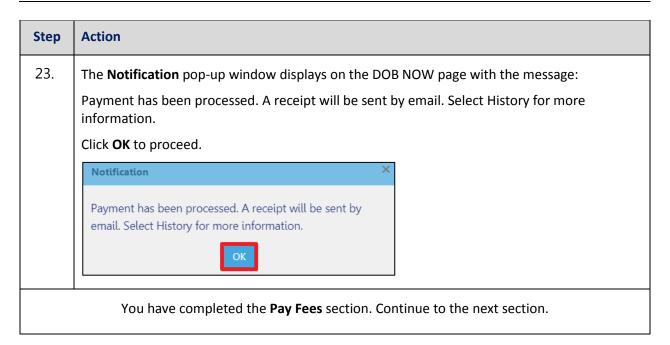

## **Pay Fees**

Complete the following steps to submit a payment application to the NYC Department of Buildings.

| Step  | Action                                                                   |
|-------|--------------------------------------------------------------------------|
| Note: | The job filing's fees must be paid before continuing to Preview to File. |
| 20.   | At the bottom-right of the screen, click Pay Now.    Dashboard           |