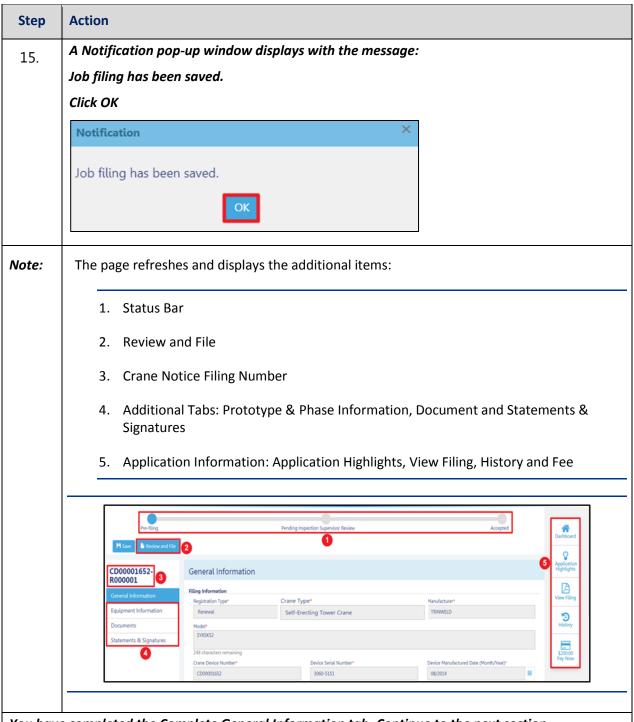

# **Self-Erecting CD Number: Renewal**

Complete the following steps to review and submit the application to the NYC Department of Buildings.

You have completed the Complete General Information tab. Continue to the next section.

## **Complete Equipment Information Tab**

Complete the following steps to complete the Equipment Information tab: