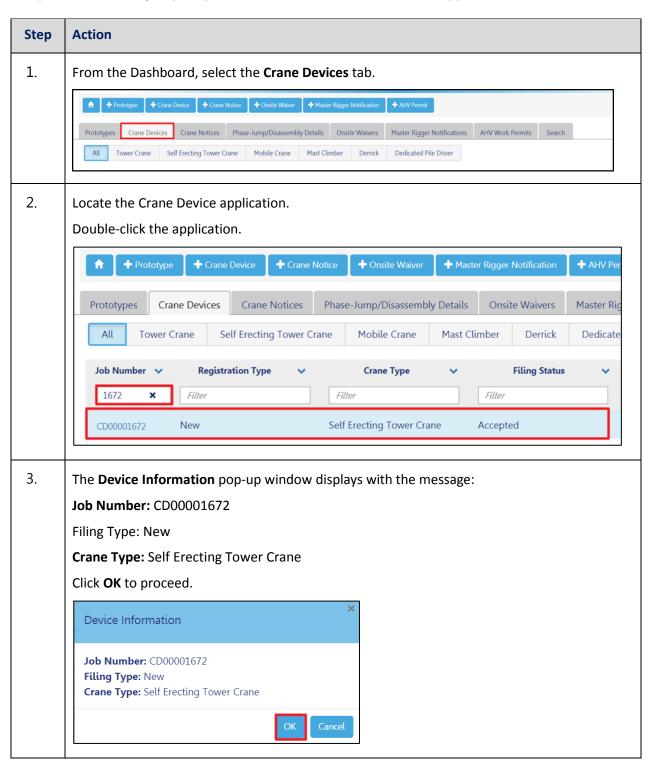

## **Print Certificate Complete: From the Dashboard**

Complete the following steps to print the CD Certificate from the dashboard:

You have completed the Print a Certificate: From the Dashboard Step-by-Step Guide.

## **Print Certificate Complete: From within the Application**

Complete the following steps to print the CD Certificate from within the application:

You have completed the Print a Certificate: From within the Application Step-by-Step Guide.