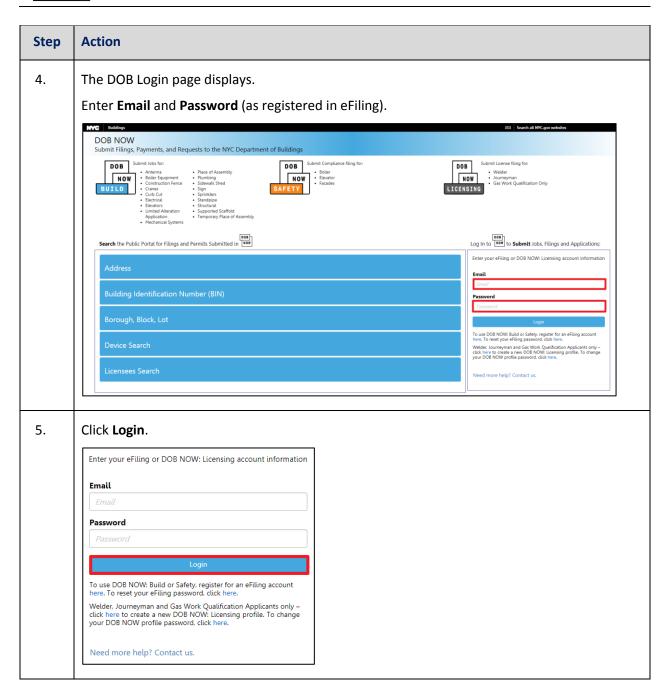

# **Log into DOB NOW**

Complete the following steps to log into DOB NOW:

| Step  | Action                                                                                                                                                  |
|-------|---------------------------------------------------------------------------------------------------------------------------------------------------------|
| Note: | In order to log into DOB NOW, the user must be registered for eFiling.                                                                                  |
|       | Additionally, DOB recommends turning off pop-up blockers to successfully navigate within DOB NOW.                                                       |
|       | For Step-by-Step instructions, please submit a question to <a href="www.nyc.gov/dobnowhelp">www.nyc.gov/dobnowhelp</a> or refer to the following links: |
|       | How to Register for eFiling:                                                                                                                            |
|       | https://www1.nyc.gov/assets/Buildings/pdf/registration_tip_owners.pdf                                                                                   |
|       | How to Turn Off Pop-up Blockers:                                                                                                                        |
|       | https://www1.nyc.gov/assets/Buildings/pdf/allow_pop-up_blockers.pdf                                                                                     |
| 1.    | Access the Internet.                                                                                                                                    |
|       |                                                                                                                                                         |
| 2.    | Enter www.nyc.gov/dobnow in the URL field at the top of the browser window.                                                                             |
|       | New Tab x + □ ⑤ 器  ← → C www.nyc.gov/dobnow                                                                                                             |
| 3.    | Press <b>Enter</b> on the keyboard.                                                                                                                     |