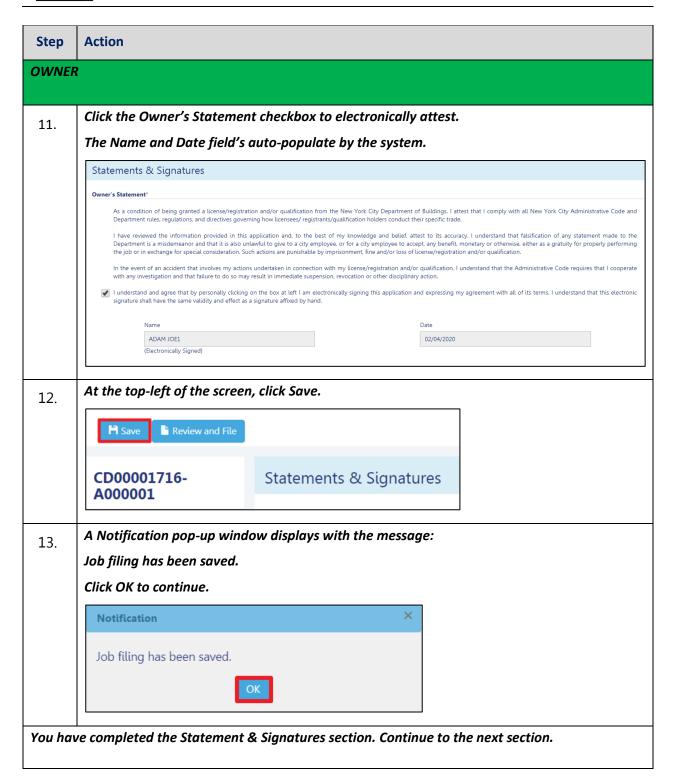

## **Complete Statements & Signatures**

Complete the following steps to complete the attestations in the **Statement & Signatures** tab:

### **Complete Statements & Signatures**

Complete the following steps to complete the attestations in the **Statement & Signatures** tab: