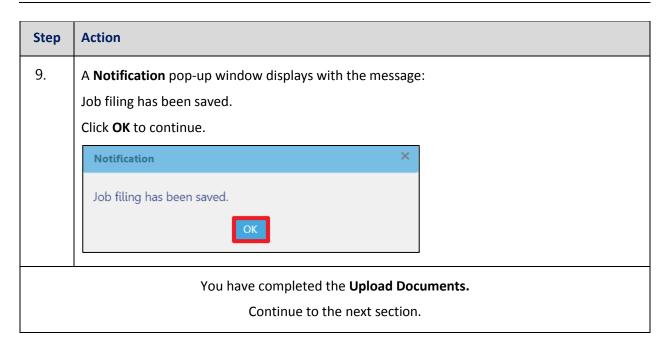

# **Upload Documents**

Complete the following steps to upload documents in the **Documents** tab to support the application:

## **Upload Documents**

Complete the following steps to upload documents in the **Documents** tab to support the application:

### **Upload Documents**

Complete the following steps to upload documents in the **Documents** tab to support the application: