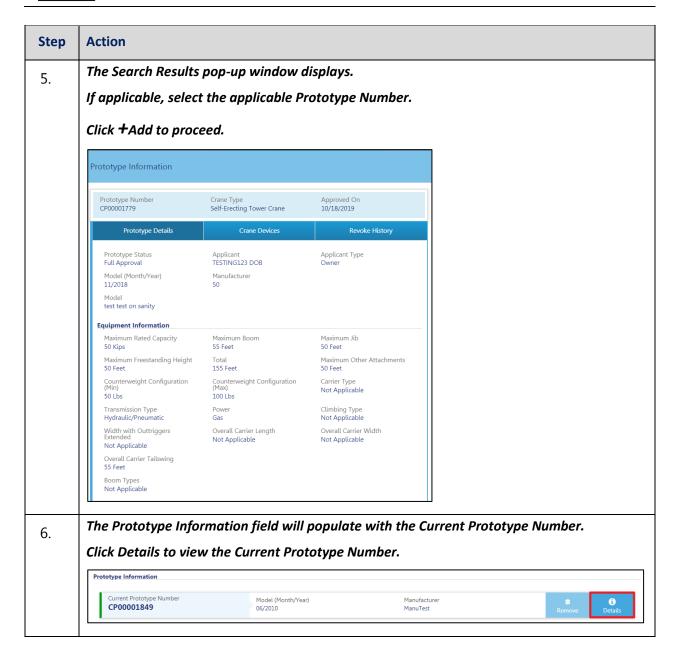

## **Complete Equipment Information Tab**

Complete the following steps to complete the Equipment Information tab:

DOB NOW: Build ■ Self Erecting Tower Cranes Step-By-Step Guide ■ January 9<sup>th</sup>, 2019