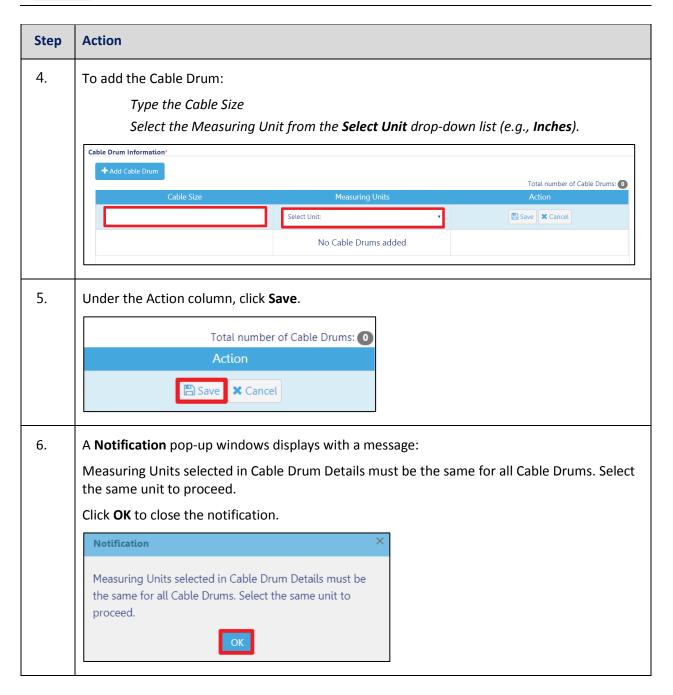

#### **CRANE DEVICE NUMBER**

- 1. A prototype can have one or many Crane Device (CD) Numbers associated to it (many devices can be bought based on the same prototype), but a CD Number only is associated to a single prototype.
- 2. A CD NUMBER is generated when the initial CD application is approved, which means the CD is registered but not approved for installation status.
- 3. The current Owner of the CD can be changed by doing an Amendment. The new Owner must be specified and the Bill of Sale must be uploaded to prove the ownership of the device.
- 4. Self-Erecting Tower Cranes do not distinguish between Fixed and Interchangeable components; rather, all components are categorized as "registered components" of the device.

#### **DOB NOW: Build - NUMBERING FORMAT**

1. **Initial CD:** The initial CD numbering will starts with "CD" + 8 digits (where the digits are the next sequentially available number).

Example: CD00006790

2. **Amendment:** The CD amendment numbering will start with "-A"+ 6 digits to the CD number, starting at "000001" for each CD number and increasing sequentially for each subsequent Amendment on the given CD.