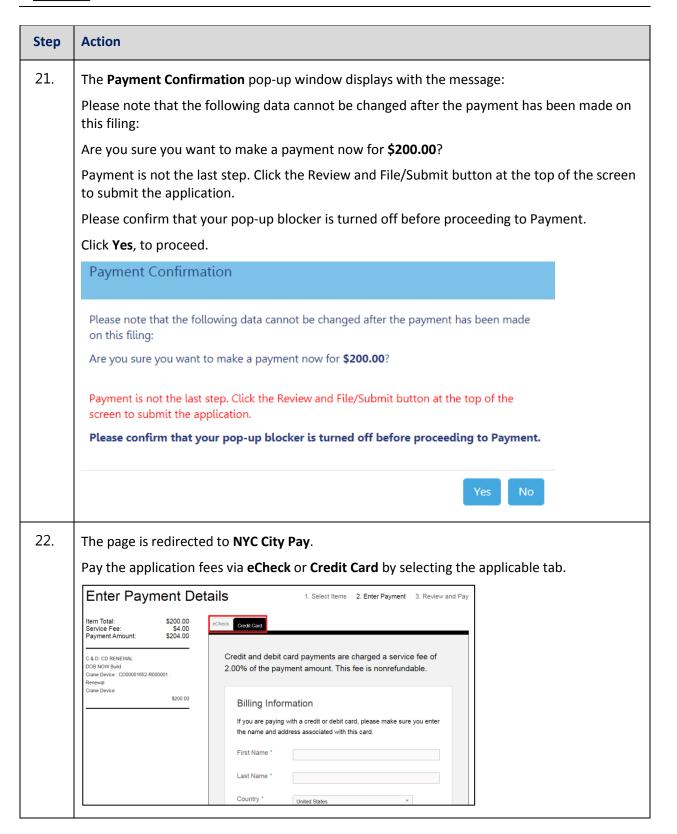

## **Pay Fees**

Complete the following steps to submit a payment application to the NYC Department of Buildings.

| Step  | Action                                                                   |
|-------|--------------------------------------------------------------------------|
| Note: | The job filing's fees must be paid before continuing to Preview to File. |
| 20.   | At the bottom-right of the screen, click Pay Now.    Dashboard           |