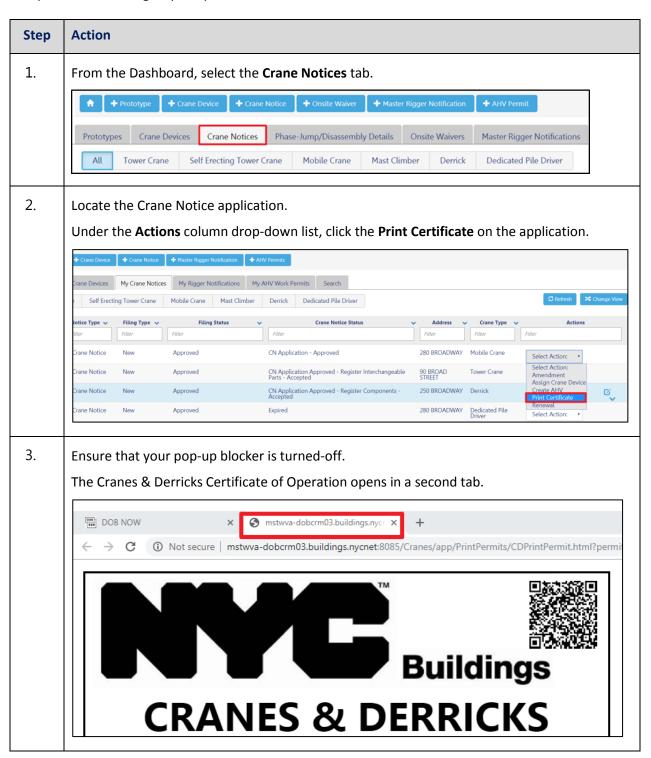

## **Print Certificate Complete: From the Dashboard**

Complete the following steps to print the CD Certificate from the dashboard:

You have completed the Print a Certificate: From the Dashboard Step-by-Step Guide.