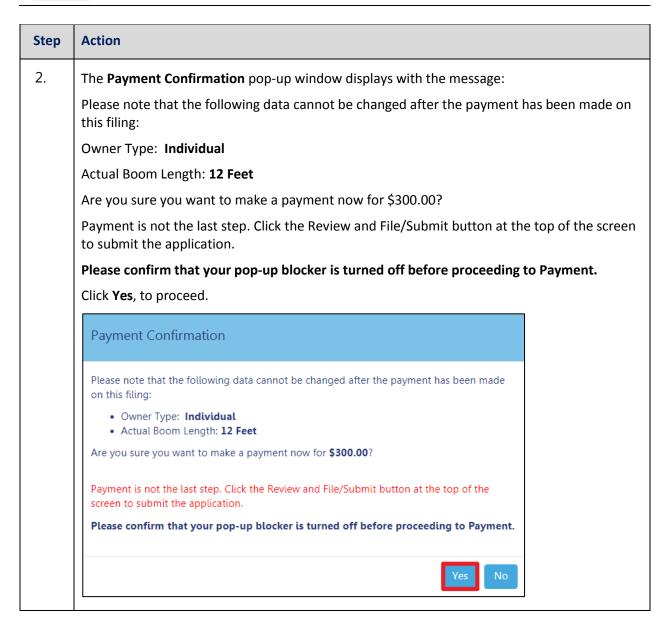

# **Pay Fees**

Complete the following steps to submit a payment application to the NYC Department of Buildings.

## **Pay Fees**

Complete the following steps to submit a payment application to the NYC Department of Buildings.

| Step  | Action                                                                   |
|-------|--------------------------------------------------------------------------|
| Note: | The job filing's fees must be paid before continuing to Preview to File. |
| 20.   | At the bottom-right of the screen, click Pay Now.    Dashboard           |