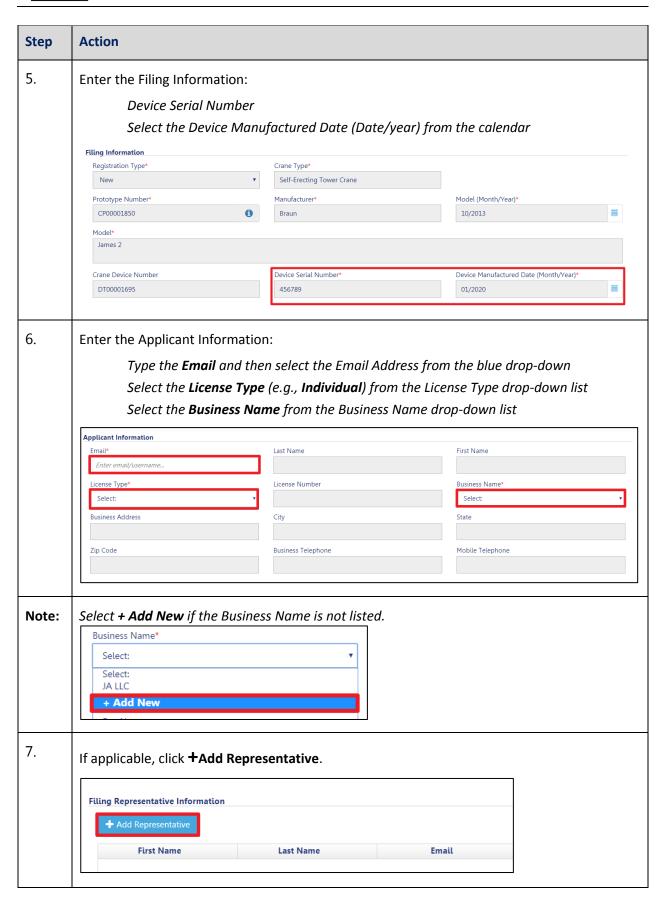

# **Complete General Information Tab**

Complete the following steps to complete the **General Information** Tab to associate all Stakeholders (e.g. Filing Representatives, Manufacturers etc.) to the application: