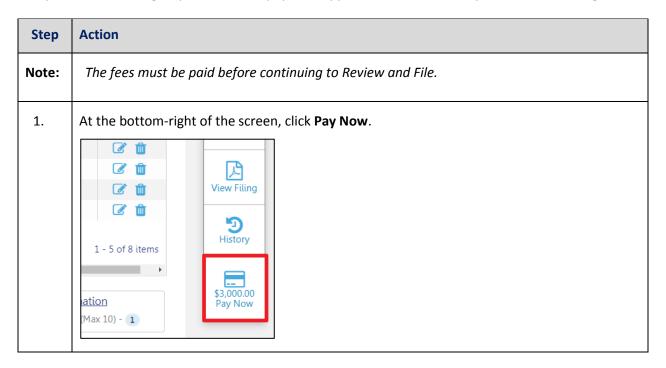

# **Pay Fees**

Complete the following steps to submit a payment application to the NYC Department of Buildings.

## **Pay Fees**

Complete the following steps to submit a payment application to the NYC Department of Buildings.

| Step  | Action                                                                   |
|-------|--------------------------------------------------------------------------|
| Note: | The job filing's fees must be paid before continuing to Preview to File. |
| 20.   | At the bottom-right of the screen, click Pay Now.    Dashboard           |