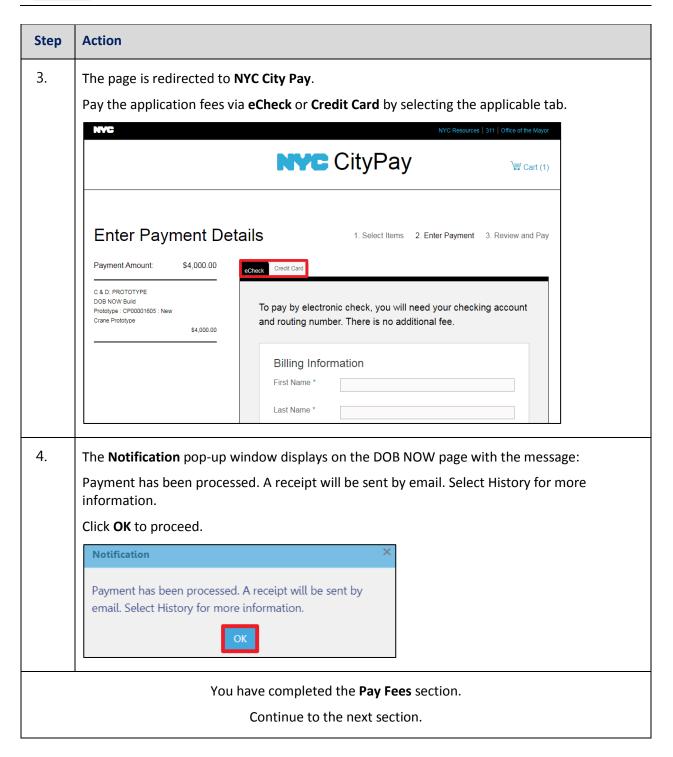

# **Pay Fees**

Complete the following steps to submit a payment application to the NYC Department of Buildings.

## **Pay Fees**

Complete the following steps to submit a payment application to the NYC Department of Buildings.

| Step  | Action                                                                   |
|-------|--------------------------------------------------------------------------|
| Note: | The job filing's fees must be paid before continuing to Preview to File. |
| 20.   | At the bottom-right of the screen, click Pay Now.    Dashboard           |