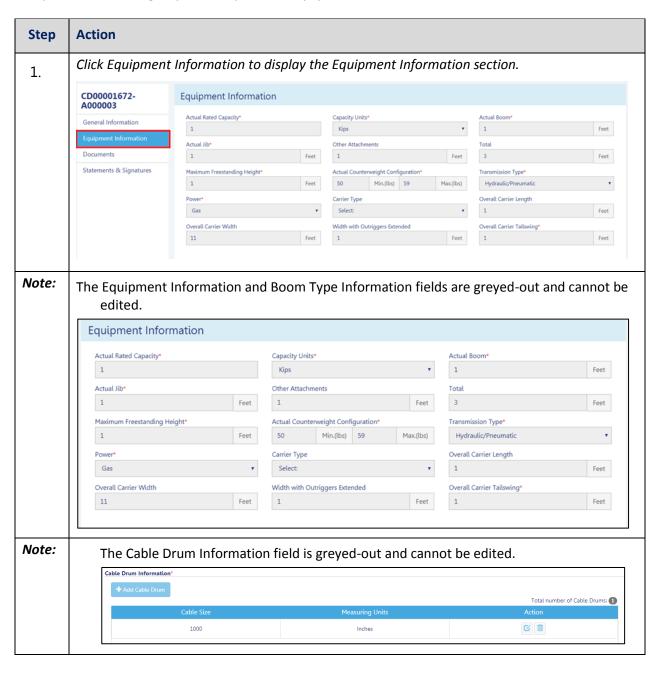

# **Complete Equipment Information Tab**

Complete the following steps to complete the Equipment Information tab: