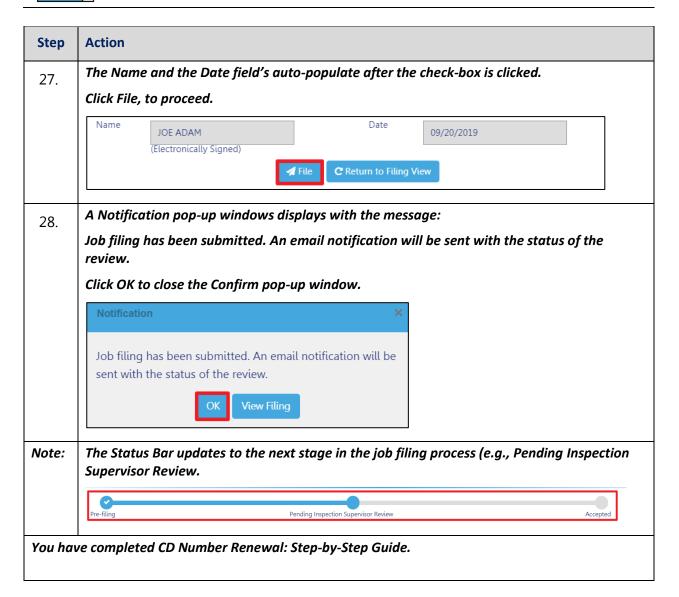

# **Complete Review and File**

Complete the following steps to review and submit the application to the NYC Department of Buildings.

### **Complete Review and File**

Complete the following steps to review and submit the application to the NYC Department of Buildings.