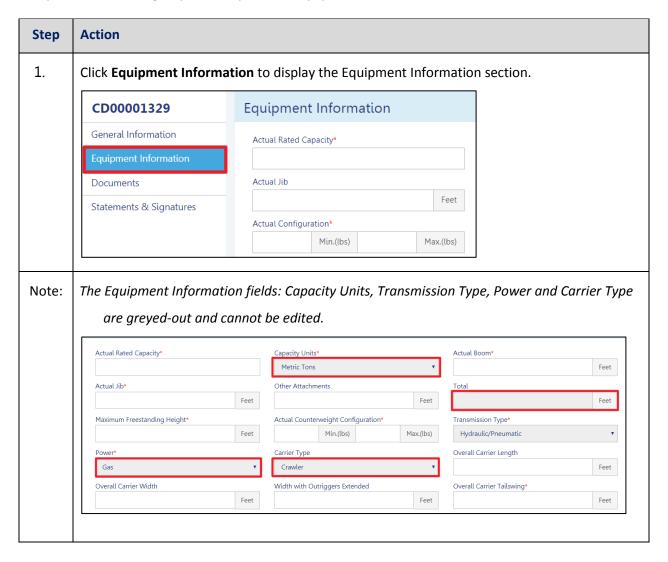

# **Complete Equipment Information Tab**

Complete the following steps to complete the Equipment Information tab: