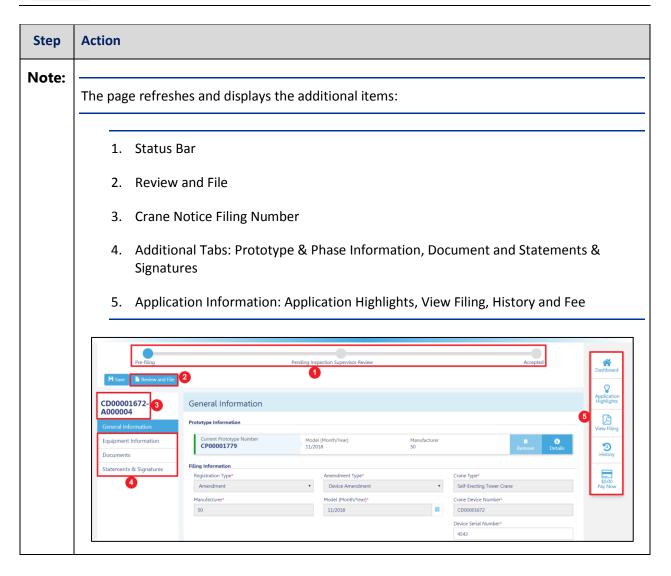

### **Complete Review and File**

Complete the following steps to review and submit the application to the NYC Department of Buildings.