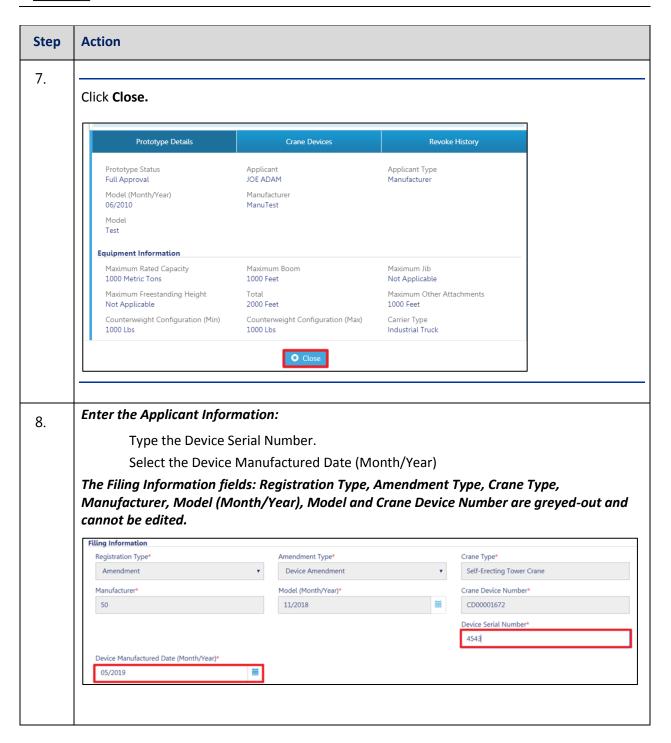

## **Complete Equipment Information Tab**

Complete the following steps to complete the Equipment Information tab:

DOB NOW: Build ■ Self Erecting Tower Cranes Step-By-Step Guide ■ January 9<sup>th</sup>, 2019