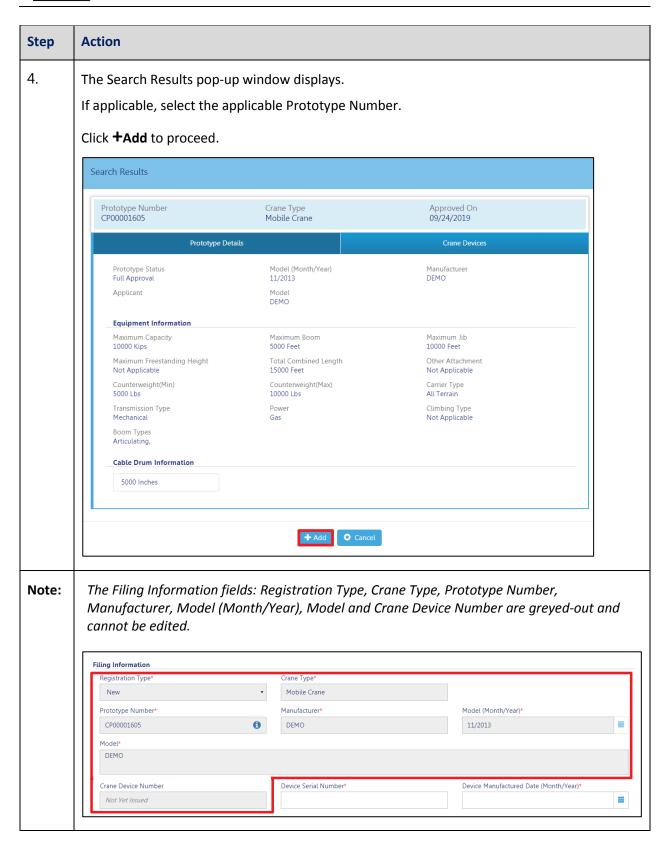

# **Complete Equipment Information Tab**

Complete the following steps to complete the Equipment Information tab: