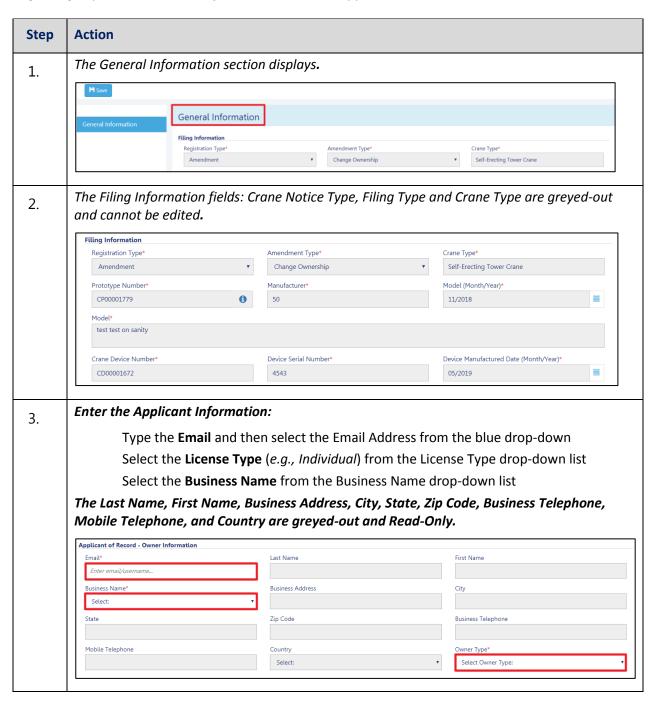

### **Complete General Information**

Complete the following steps to complete the **General Information** tab to associate the Stakeholders (e.g. Filing Representatives, Manufacturers etc.) to the application:

#### **SYSTEM GUIDELINES**

- 1. Greyed-out fields are Read-Only or are auto-populated by the system.
- 2. Fields with a red asterisk (\*) are required and must be completed.