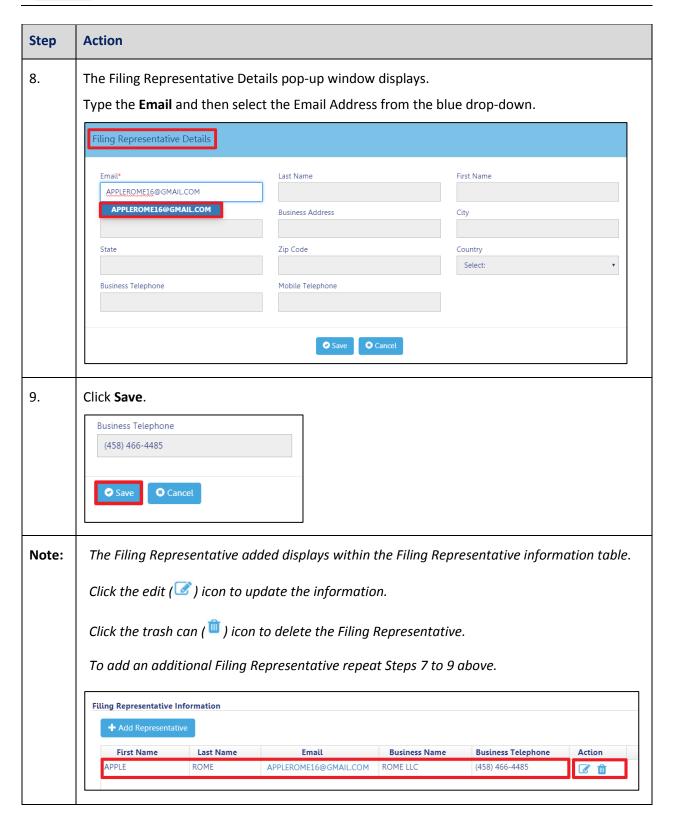

# **Complete General Information Tab**

Complete the following steps to complete the **General Information** Tab to associate all Stakeholders (e.g. Filing Representatives, Manufacturers etc.) to the application: