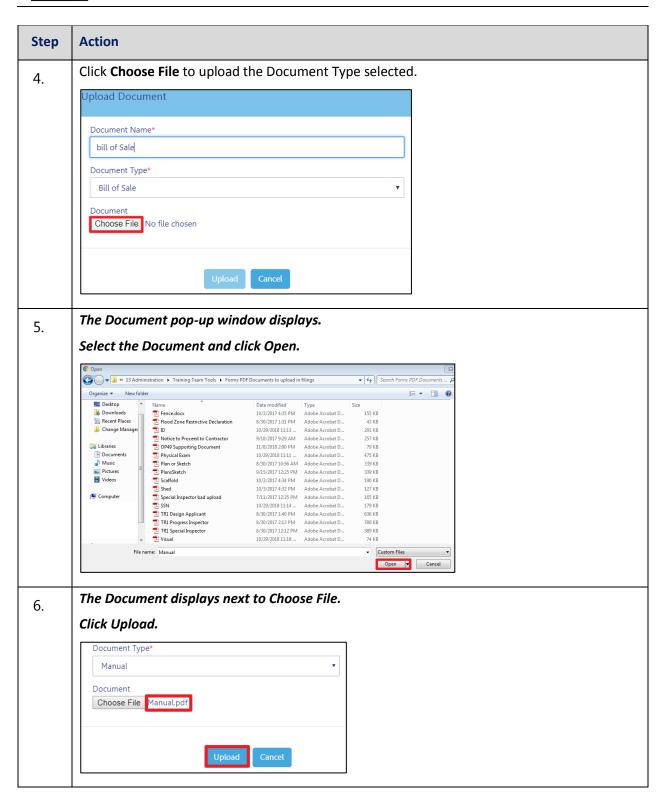

# **Upload Documents**

Complete the following steps to upload documents in the **Documents** tab to support the application:

## **Upload Documents**

Complete the following steps to upload documents in the **Documents** tab to support the application:

### **Upload Documents**

Complete the following steps to upload documents in the **Documents** tab to support the application: