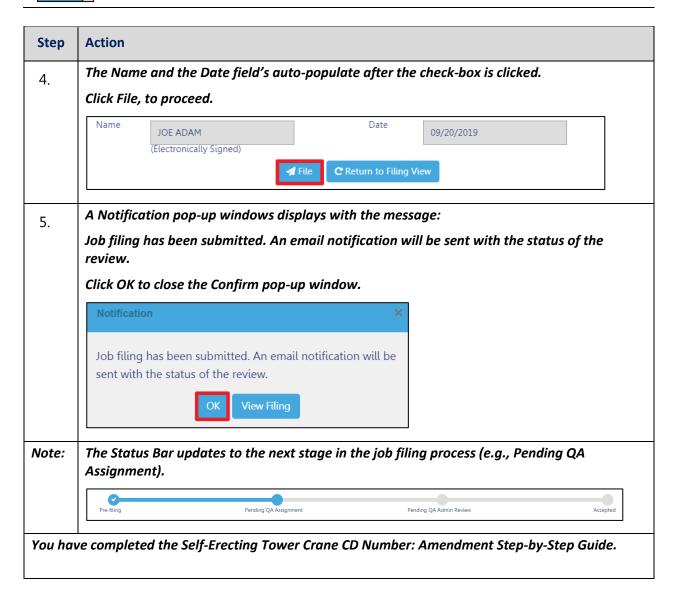

# **Complete Review and File**

Complete the following steps to review and submit the application to the NYC Department of Buildings.