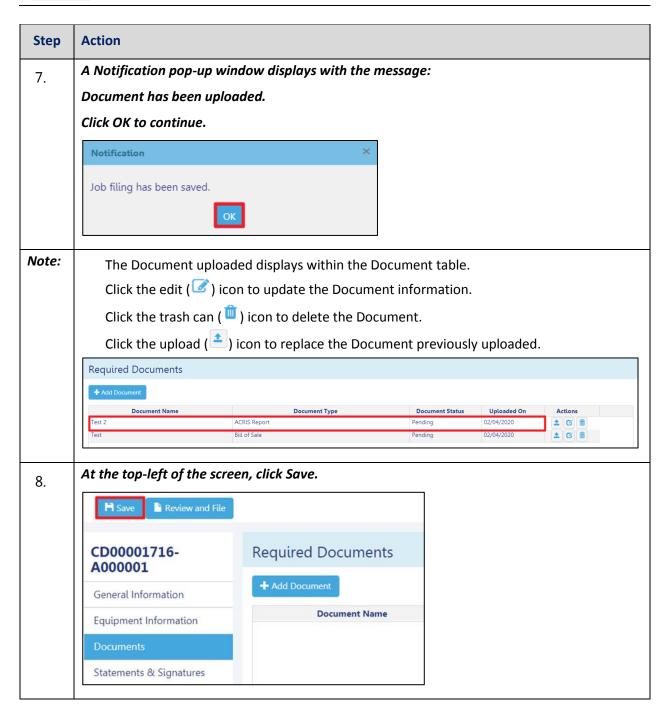

# **Upload Documents**

Complete the following steps to upload documents in the **Documents** tab to support the application: