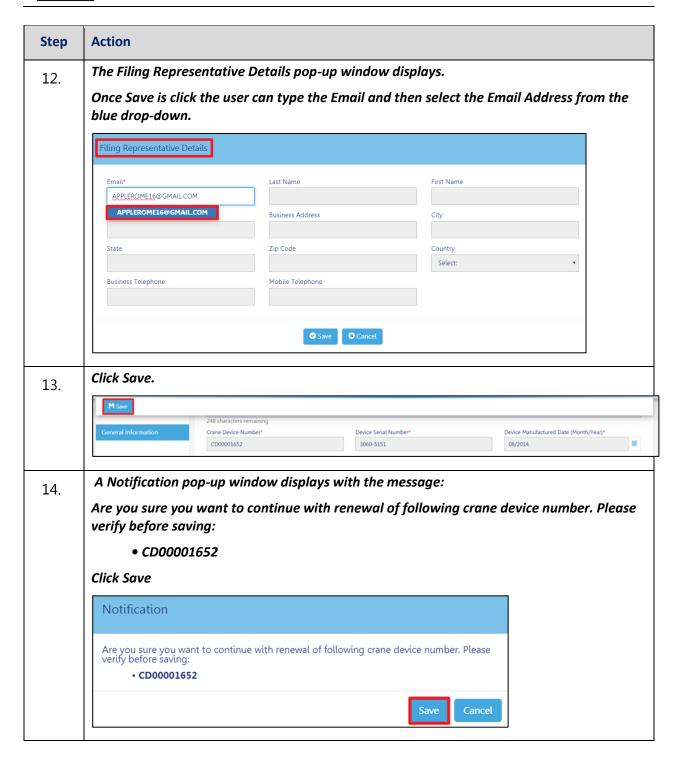

# **Self-Erecting CD Number: Renewal**

Complete the following steps to review and submit the application to the NYC Department of Buildings.

You have completed the Complete General Information tab. Continue to the next section.

## **Complete Equipment Information Tab**

Complete the following steps to complete the Equipment Information tab: