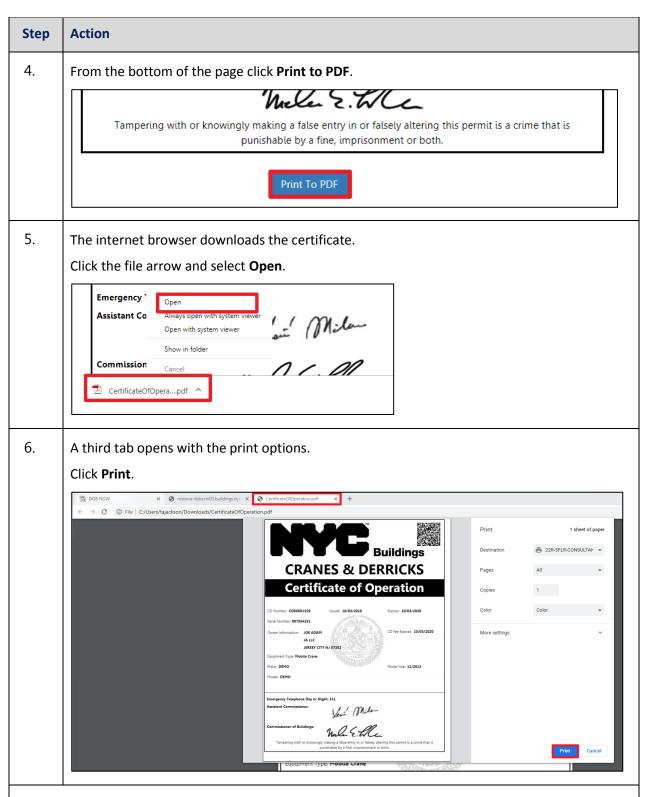

## **Print Certificate Complete: From within the Application**

Complete the following steps to print the CD Certificate from within the application:

You have completed the Print a Certificate: From within the Application Step-by-Step Guide.