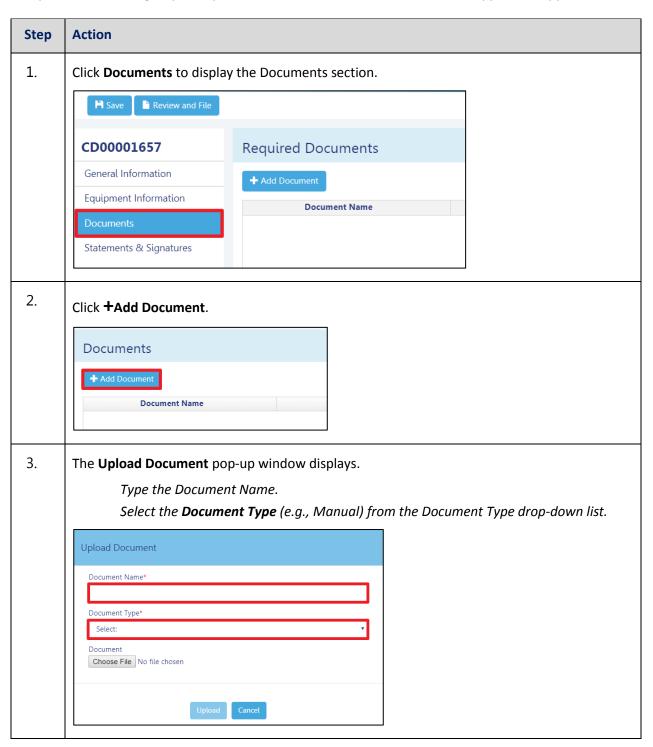

# **Upload Documents**

Complete the following steps to upload documents in the **Documents** tab to support the application:

## **Upload Documents**

Complete the following steps to upload documents in the **Documents** tab to support the application:

### **Upload Documents**

Complete the following steps to upload documents in the **Documents** tab to support the application: