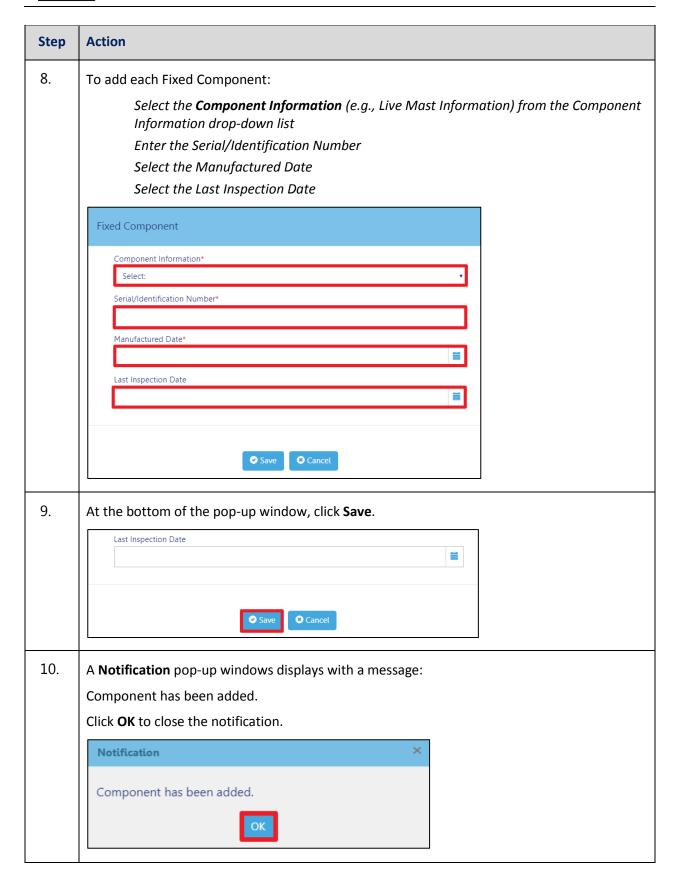

# **Complete Equipment Information Tab**

Complete the following steps to complete the Equipment Information tab: