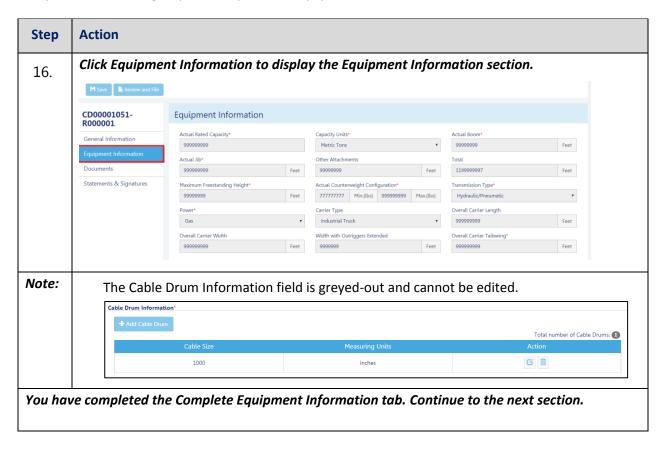

### **Upload Documents**

Complete the following steps to upload documents in the **Documents** tab to support the application: