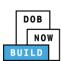

#### **For FILING REPRESENTATIVES only**

- 1. The Filing Representative Contact persons must be different from the Applicant of Record, Engineer and Manufacturer.
- 2. Two Filing Representatives are allowed for each application.
- 3. A Filing Representative can add another Filing Representative in an application.
- 4. Filing Representatives cannot be Applicants of Record (i.e. they cannot submit filings). However, they can perform data-entry functions to provide equipment information and upload documents.
- 5. Filing Representatives cannot edit Manufacturer or Engineer information and cannot attest.