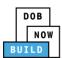

## **Print Certificate Complete: From the Dashboard**

Complete the following steps to print the CD Certificate from the dashboard:

You have completed the Print a Certificate: From the Dashboard Step-by-Step Guide.