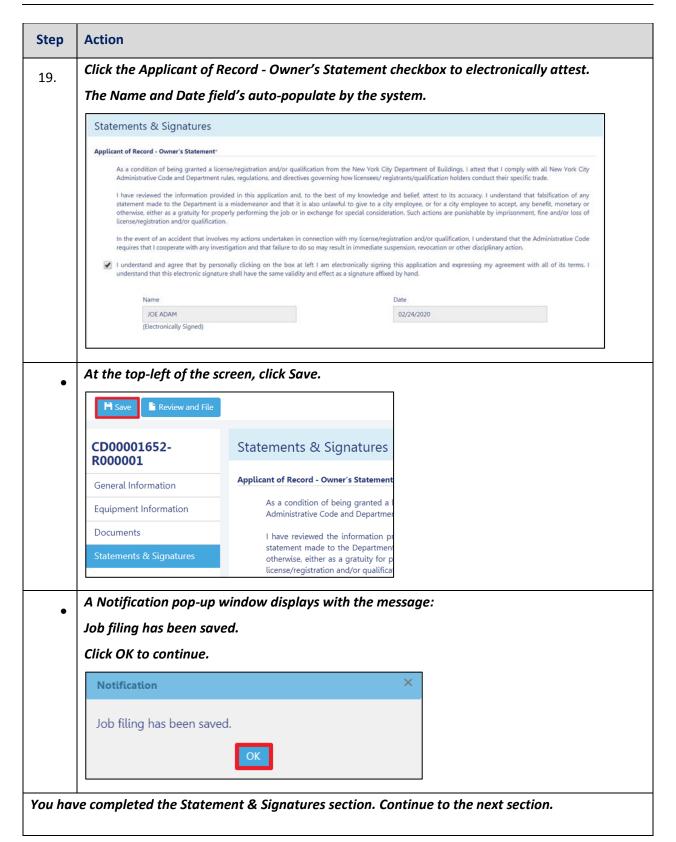

## **Complete Statements & Signatures**

Complete the following steps to complete the attestations in the **Statement & Signatures** tab:

### **Complete Statements & Signatures**

Complete the following steps to complete the attestations in the **Statement & Signatures** tab: