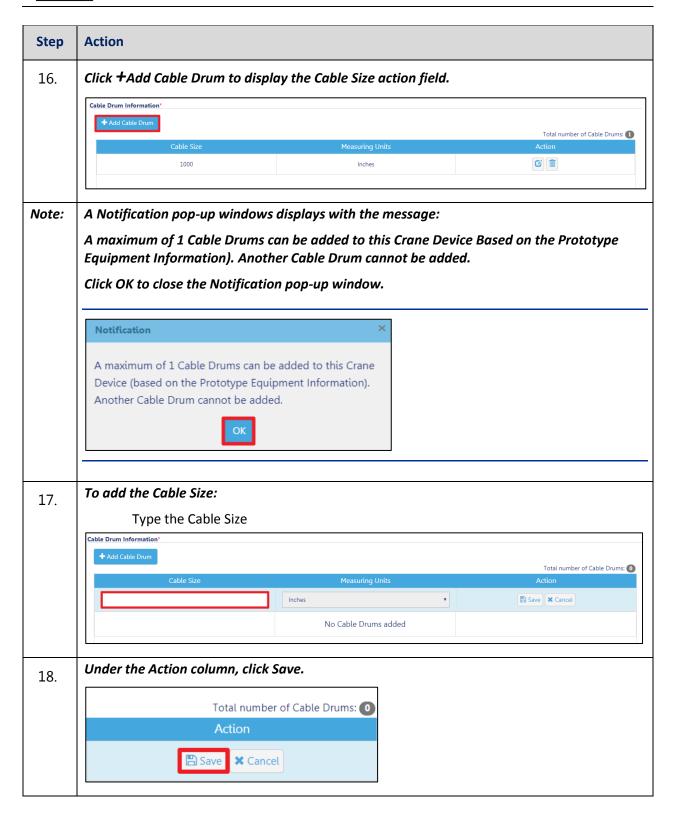

# **Complete Equipment Information Tab**

Complete the following steps to complete the Equipment Information tab:

## **Complete Equipment Information Tab**

Complete the following steps to complete the Equipment Information tab:

DOB NOW: Build ■ Self Erecting Tower Cranes Step-By-Step Guide ■ January 9<sup>th</sup>, 2019