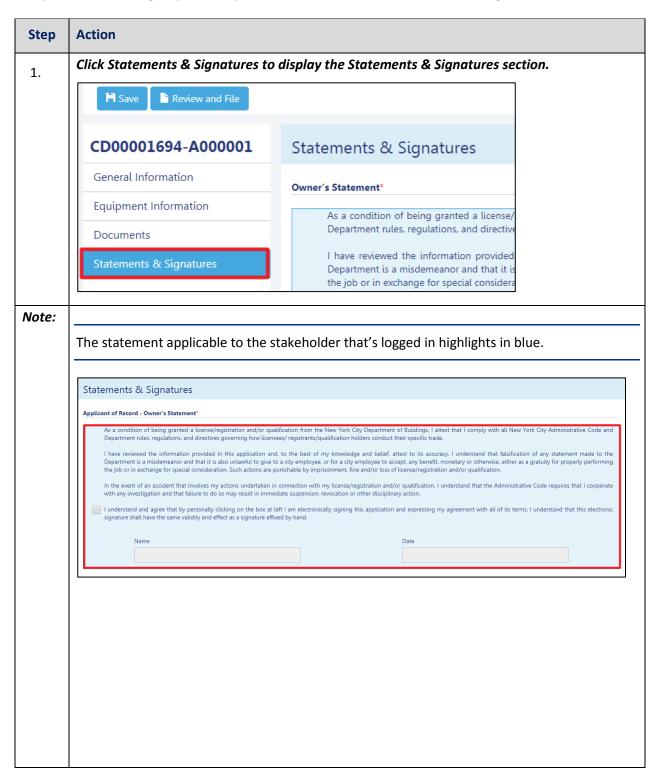

# **Complete Statements & Signatures**

Complete the following steps to complete the attestations in the **Statement & Signatures** tab:

DOB NOW: Build ■ Dedicated Pile Driver Cranes Step-By-Step Guide ■ January 9<sup>th</sup>, 2019

## **Complete Statements & Signatures**

Complete the following steps to complete the attestations in the **Statement & Signatures** tab: