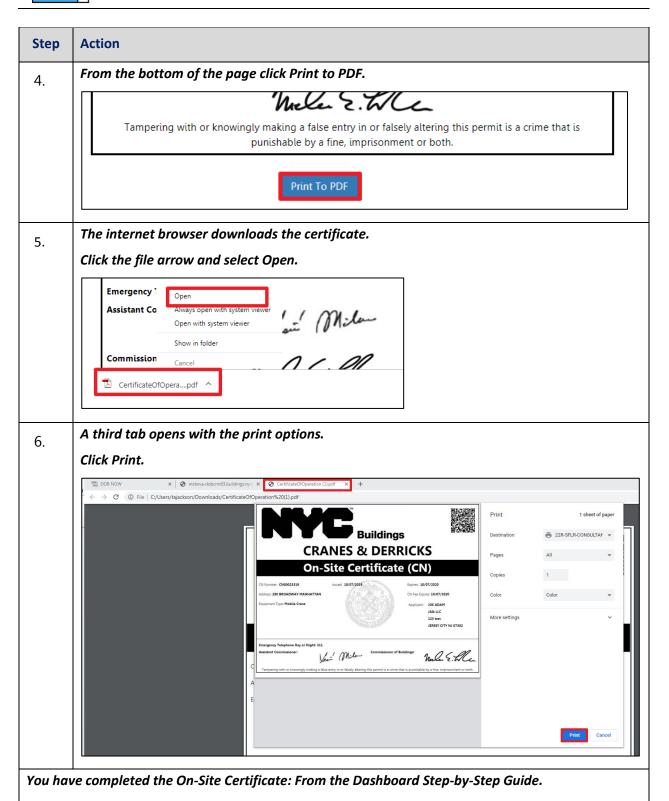

### **Print On-Site Certificate: From the Dashboard**

Complete the following steps to print the On-Site Certificate from the dashboard: