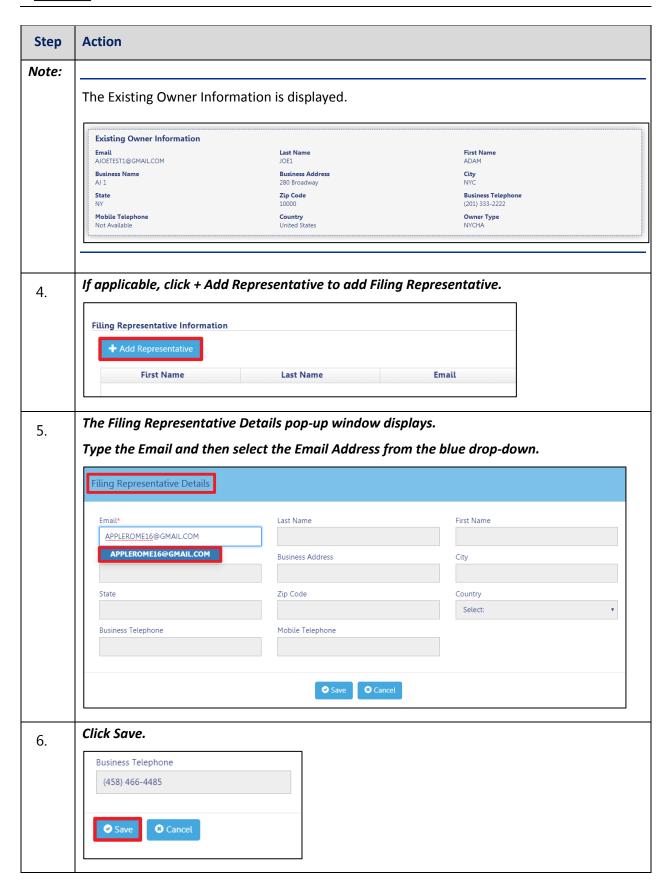

# **Complete General Information**

Complete the following steps to complete the **General Information** tab to associate the Stakeholders (e.g. Filing Representatives, Manufacturers etc.) to the application: