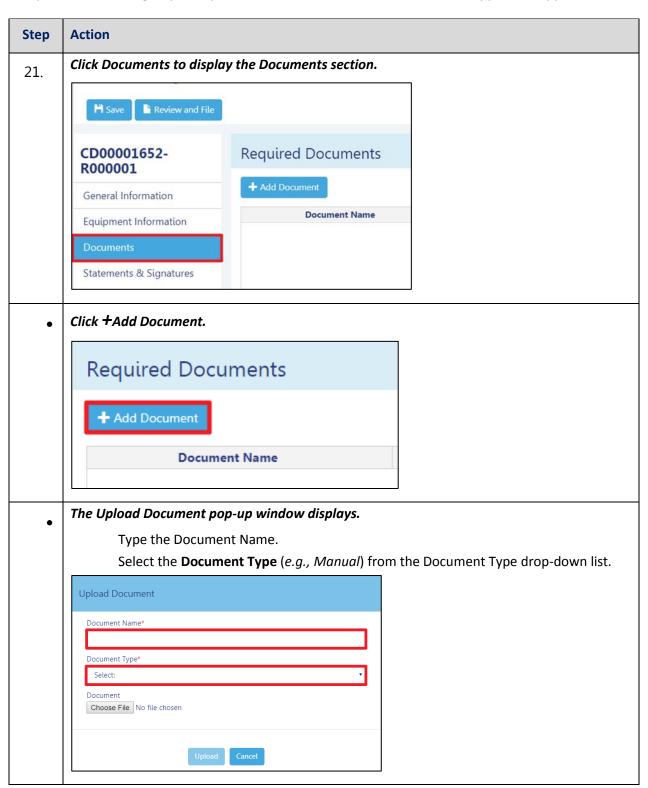

# **Upload Documents**

Complete the following steps to upload documents in the **Documents** tab to support the application: