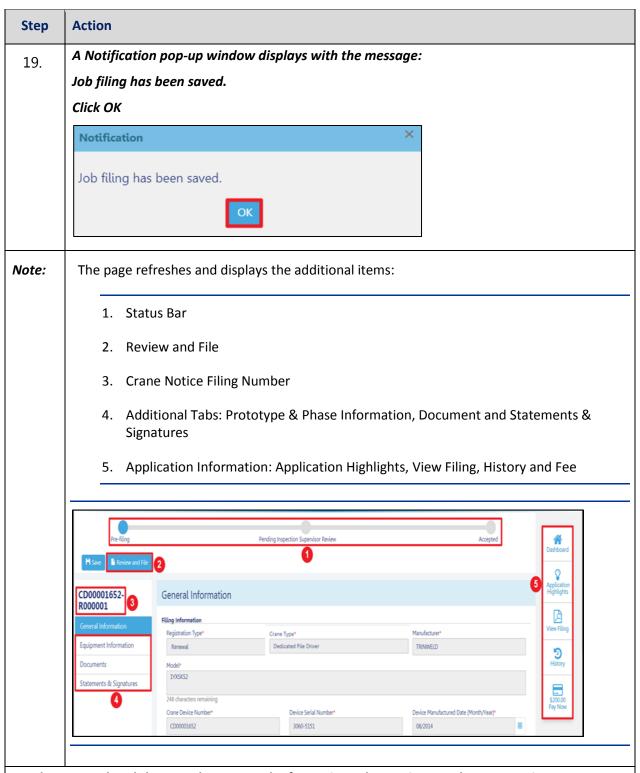

You have completed the Complete General Information tab.

Continue to the next section.

# **Complete Equipment Information Tab**

Complete the following steps to complete the Equipment Information tab: