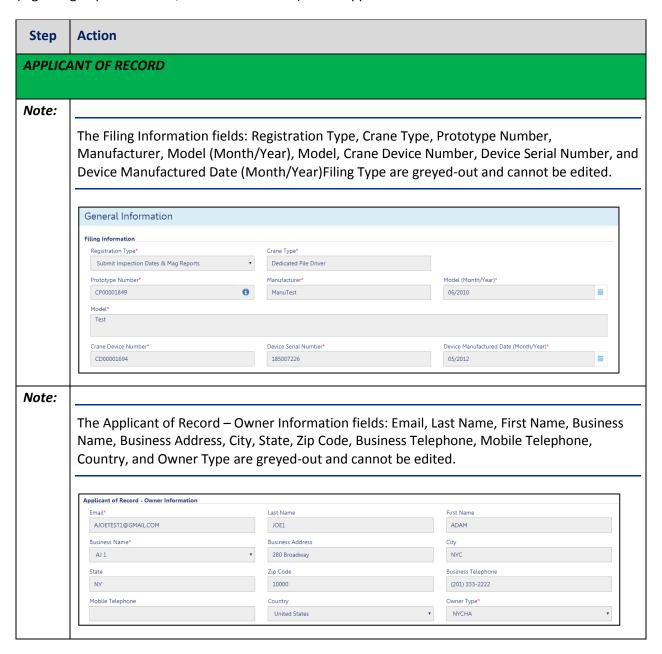

## **Complete General Information**

Complete the following steps to complete the General Information tab to associate the Stakeholders (e.g. Filing Representatives, Manufacturers etc.) to the application: