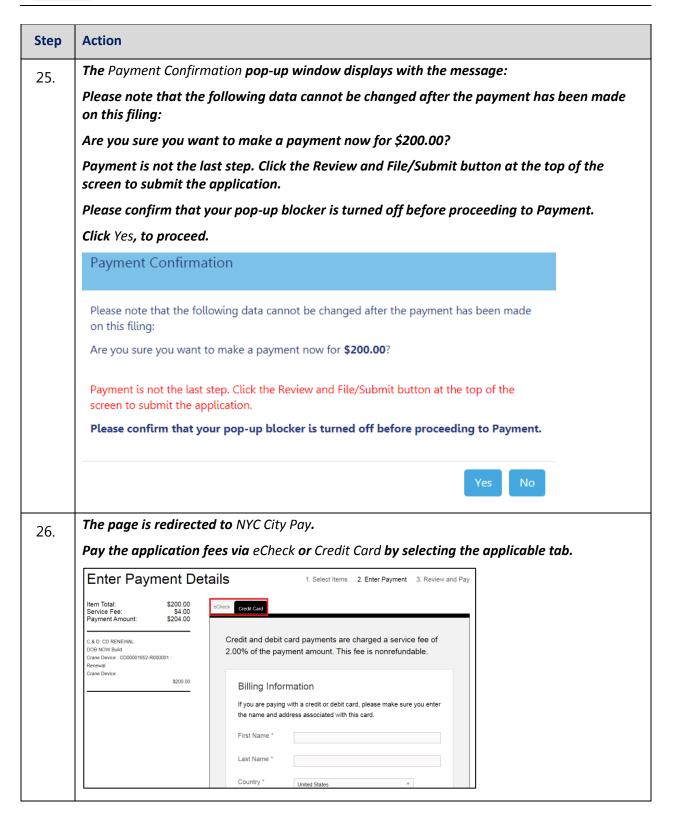

## **Pay Fees**

Complete the following steps to submit a payment application to the NYC Department of Buildings.

| Step  | Action                                                                   |
|-------|--------------------------------------------------------------------------|
| Note: | The job filing's fees must be paid before continuing to Preview to File. |
|       |                                                                          |
| 24.   | At the bottom-right of the screen, click Pay Now.                        |
|       | Dashboard Dashboard                                                      |
|       | Application Highlights                                                   |
|       | View Filing                                                              |
|       | History                                                                  |
|       | \$200.00<br>Pay Now                                                      |