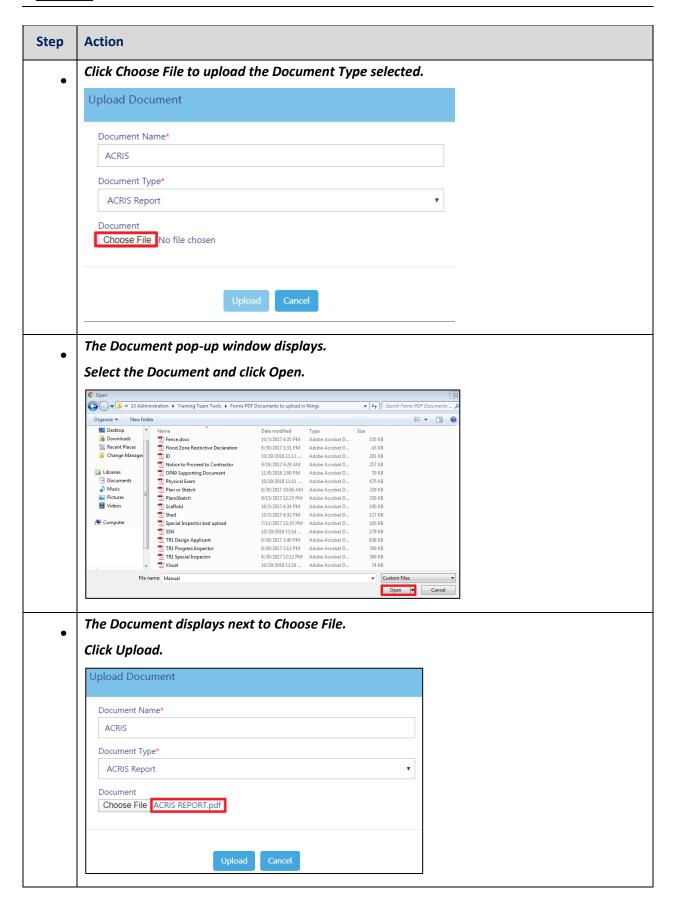

# **Upload Documents**

Complete the following steps to upload documents in the **Documents** tab to support the application: