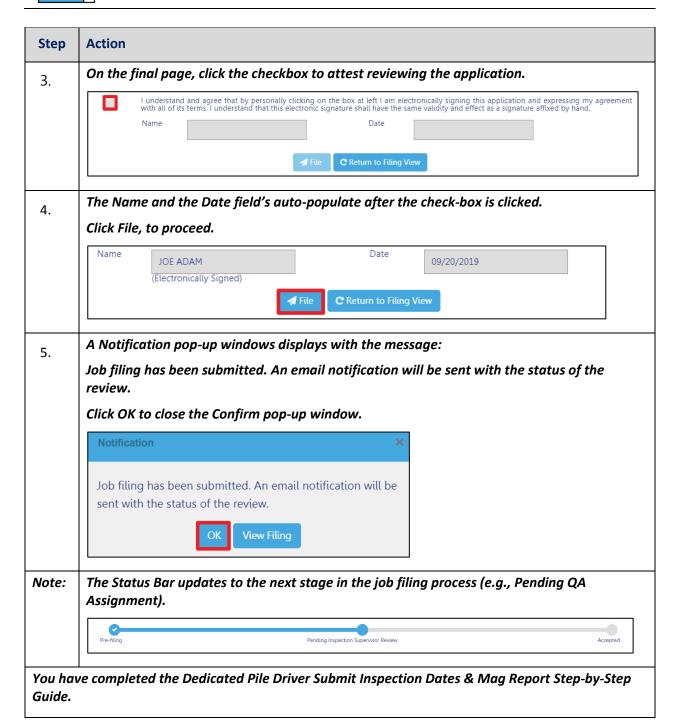

## **Complete Review and File**

Complete the following steps to review and submit the application to the NYC Department of Buildings.

DOB NOW: Build ■ Dedicated Pile Driver Cranes Step-By-Step Guide ■ January 9<sup>th</sup>, 2019