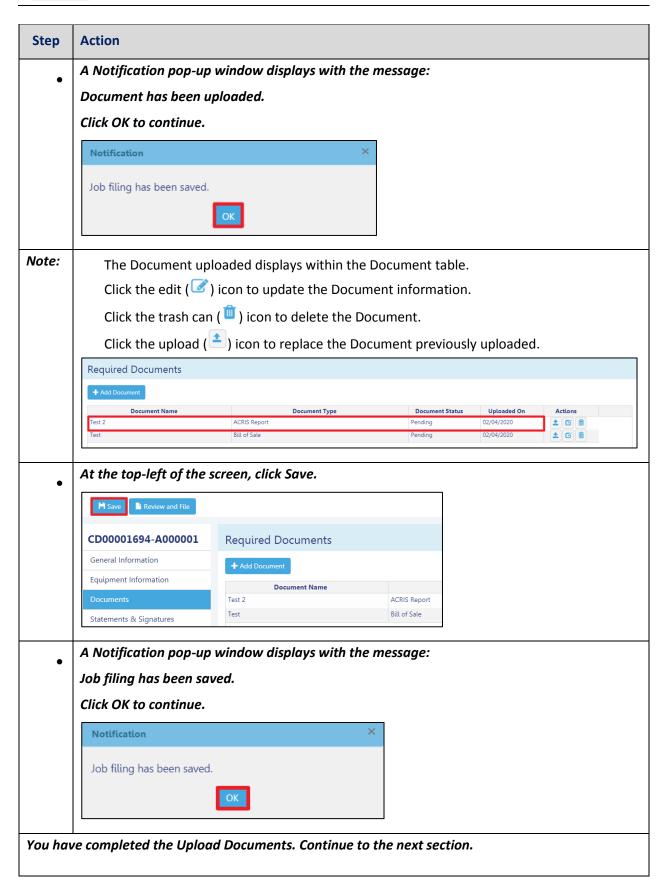

# **Upload Documents**

Complete the following steps to upload documents in the **Documents** tab to support the application: