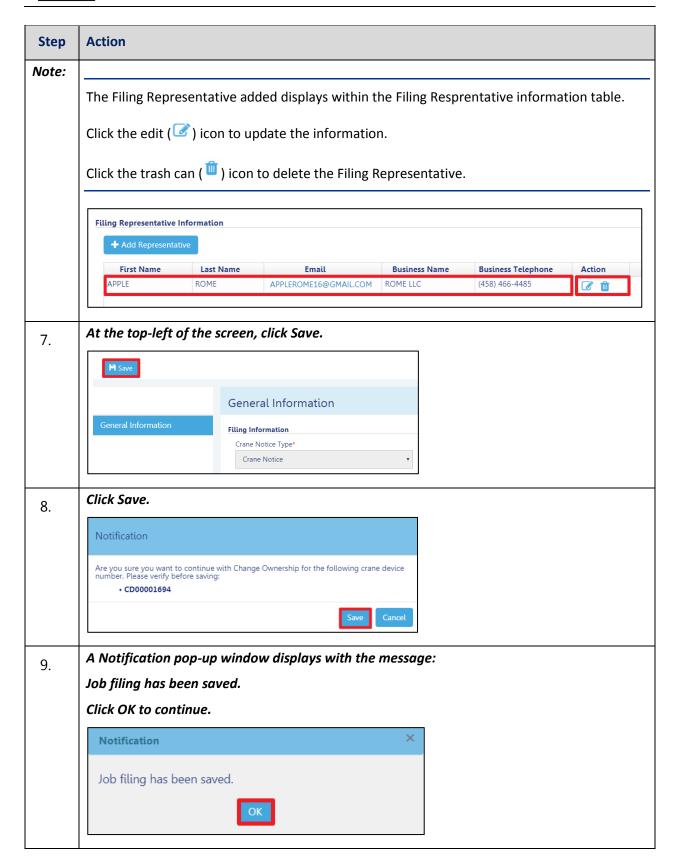

# **Complete General Information Tab**

Complete the following steps to complete the **General Information** Tab to associate all Stakeholders (e.g. Filing Representatives, Manufacturers etc.) to the application:

You have completed the Complete General Information tab.

Continue to the next section.