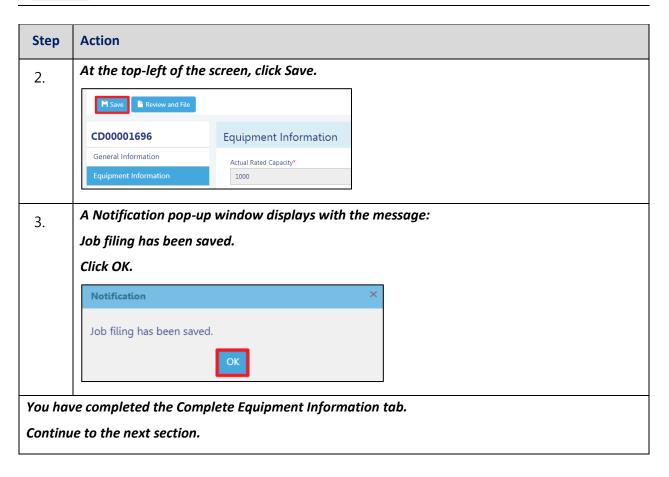

# **Complete Equipment Information Tab**

Complete the following steps to complete the Equipment Information tab: