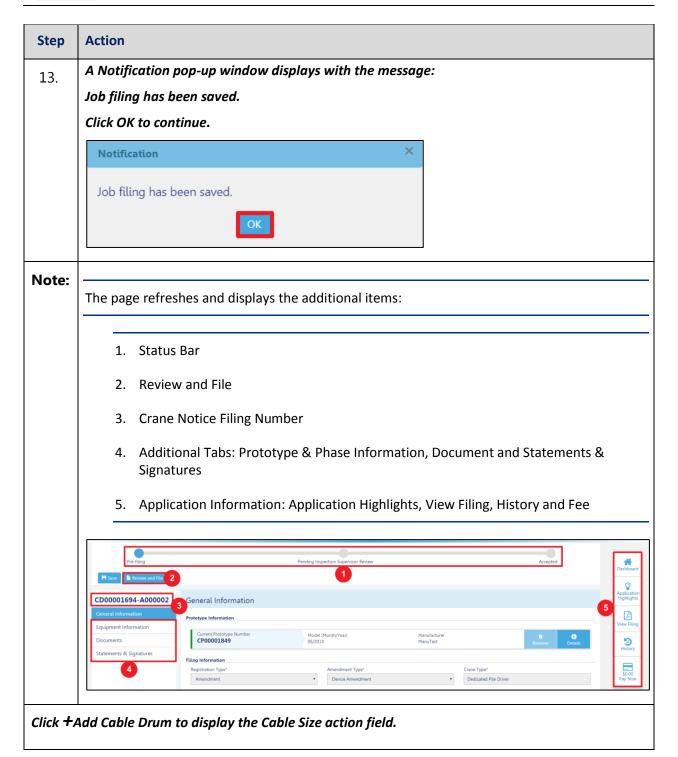

# **Complete Equipment Information Tab**

Complete the following steps to complete the Equipment Information tab: