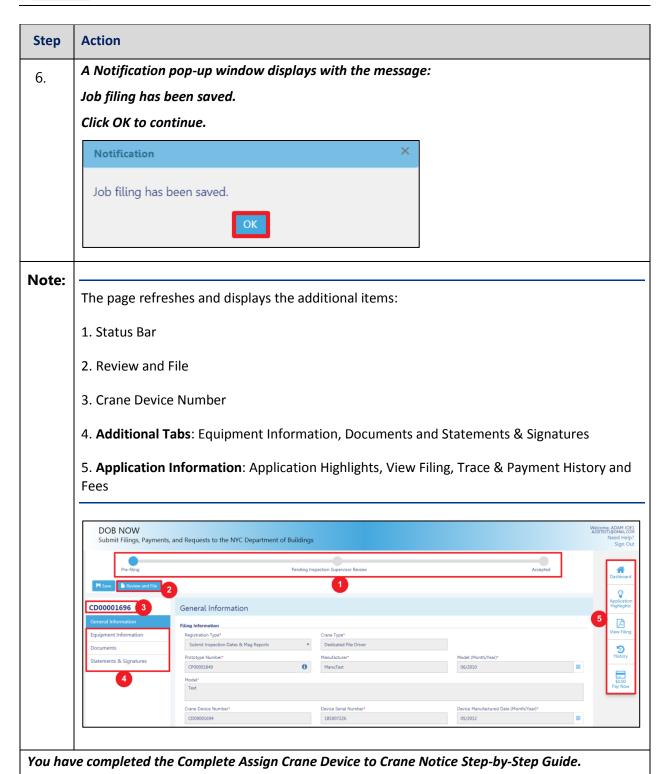

# **Dedicated Pile Driver Crane CD Number: Submit Inspection Dates & Mag Report**

Complete the following steps to complete the **Submit Inspection Dates & Mag Repot** tab for the application:

## **Complete Review and File**

Complete the following steps to review and submit the application to the NYC Department of Buildings.

DOB NOW: Build ■ Dedicated Pile Driver Cranes Step-By-Step Guide ■ January 9<sup>th</sup>, 2019