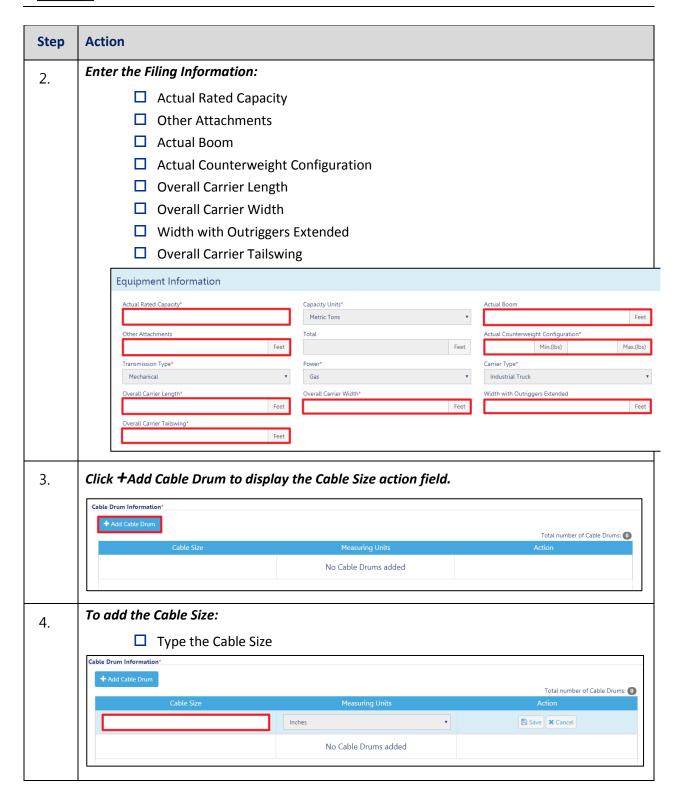

# **Complete Equipment Information Tab**

Complete the following steps to complete the Equipment Information tab: