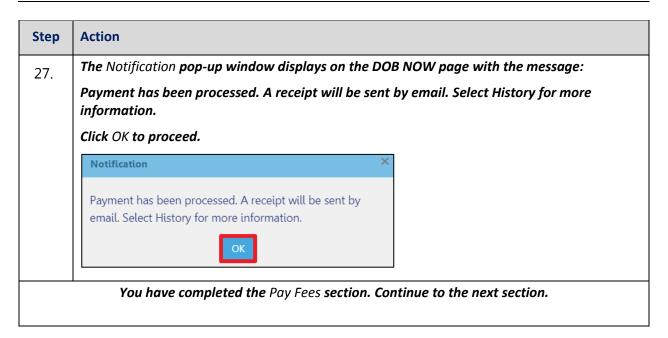

# **Pay Fees**

Complete the following steps to submit a payment application to the NYC Department of Buildings.

| The Payment Confirmation pop-up window displays with the message:                                                         |
|---------------------------------------------------------------------------------------------------------------------------|
|                                                                                                                           |
| Please note that the following data cannot be changed after the payment has been mad on this filing:                      |
| Owner Type: Individual                                                                                                    |
| Actual Boom Length: 12 Feet                                                                                               |
| Are you sure you want to make a payment now for \$300.00?                                                                 |
| Payment is not the last step. Click the Review and File/Submit button at the top of the screen to submit the application. |
| Please confirm that your pop-up blocker is turned off before proceeding to Payment.                                       |
| Click Yes, to proceed.                                                                                                    |
| Payment Confirmation                                                                                                      |
|                                                                                                                           |
| Please note that the following data cannot be changed after the payment has been made on this filing:                     |
|                                                                                                                           |
| on this filing:  • Owner Type: Individual                                                                                 |
| on this filing:  • Owner Type: Individual  • Actual Boom Length: 12 Feet                                                  |
|                                                                                                                           |