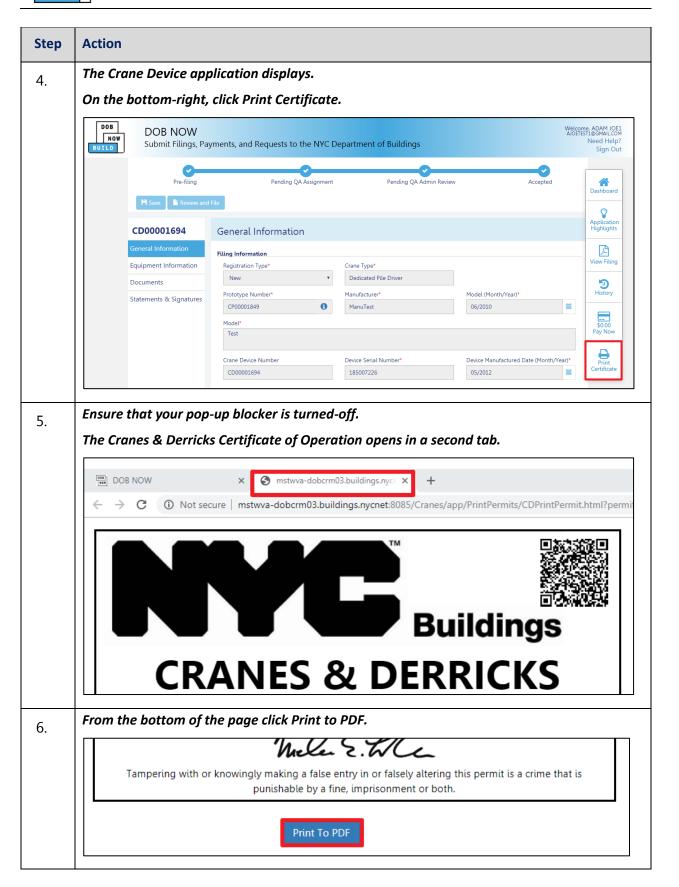

### **Print Certificate Complete: From within the Application**

Complete the following steps to print the CD Certificate from within the application:

You have completed the Print a Certificate: From within the Application Step-by-Step Guide.