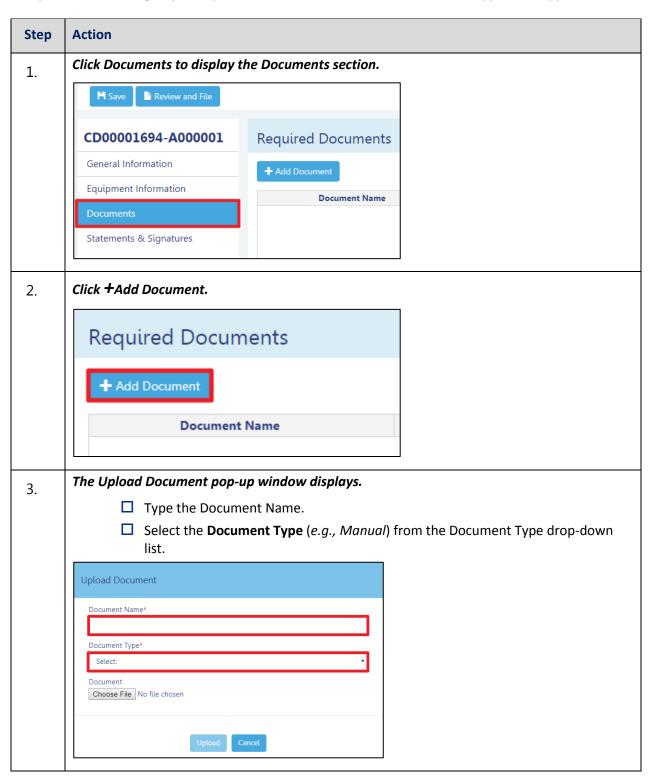

# **Upload Documents**

Complete the following steps to upload documents in the **Documents** tab to support the application: