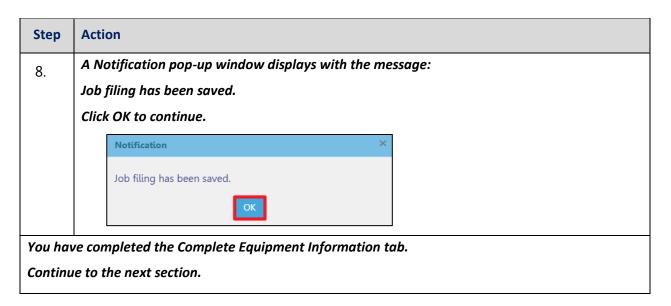

You have completed the Complete General Information tab.

Continue to the next section.