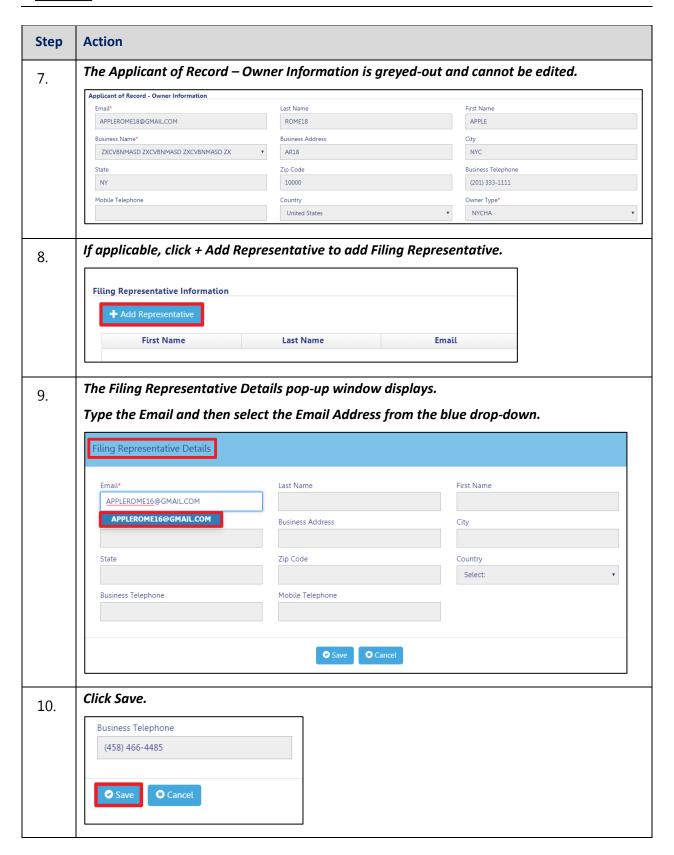

#### **For FILING REPRESENTATIVES only**

- 1. The Filing Representative Contact persons must be different from the Applicant of Record, Engineer and Manufacturer.
- 2. Two Filing Representatives are allowed for each application.
- 3. A Filing Representative can add another Filing Representative in an application.
- 4. Filing Representatives cannot be Applicants of Record (i.e. they cannot submit filings). However, they can perform data-entry functions to provide equipment information and upload documents.
- 5. Filing Representatives cannot edit Manufacturer or Engineer information and cannot attest.

# **Complete General Information**

Complete the following steps to complete the **General Information** tab to associate the Stakeholders (e.g. Filing Representatives, Manufacturers etc.) to the application: