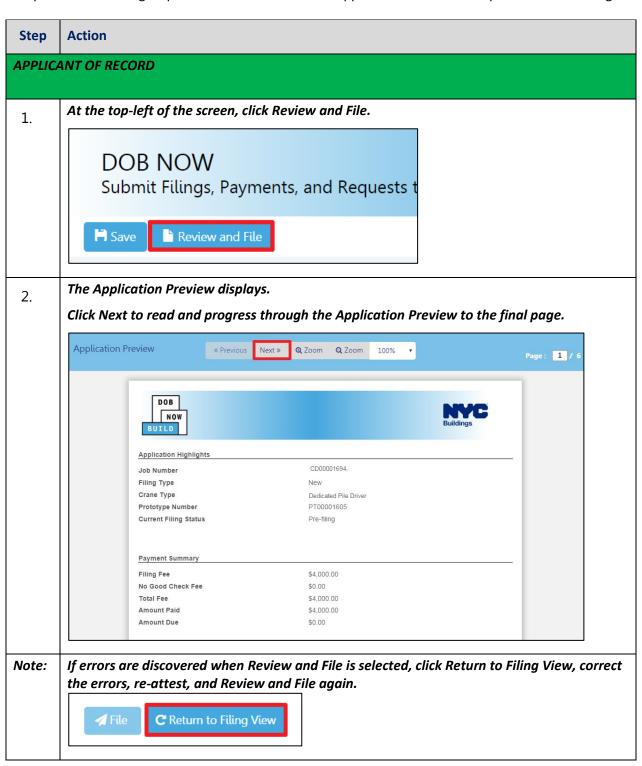

# **Pay Fees**

Complete the following steps to submit a payment application to the NYC Department of Buildings.

| The Payment Confirmation pop-up window displays with the message:                                                         |
|---------------------------------------------------------------------------------------------------------------------------|
|                                                                                                                           |
| Please note that the following data cannot be changed after the payment has been mad on this filing:                      |
| Owner Type: Individual                                                                                                    |
| Actual Boom Length: 12 Feet                                                                                               |
| Are you sure you want to make a payment now for \$300.00?                                                                 |
| Payment is not the last step. Click the Review and File/Submit button at the top of the screen to submit the application. |
| Please confirm that your pop-up blocker is turned off before proceeding to Payment.                                       |
| Click Yes, to proceed.                                                                                                    |
| Payment Confirmation                                                                                                      |
|                                                                                                                           |
| Please note that the following data cannot be changed after the payment has been made on this filing:                     |
|                                                                                                                           |
| on this filing:  • Owner Type: Individual                                                                                 |
| on this filing:  • Owner Type: Individual  • Actual Boom Length: 12 Feet                                                  |
|                                                                                                                           |