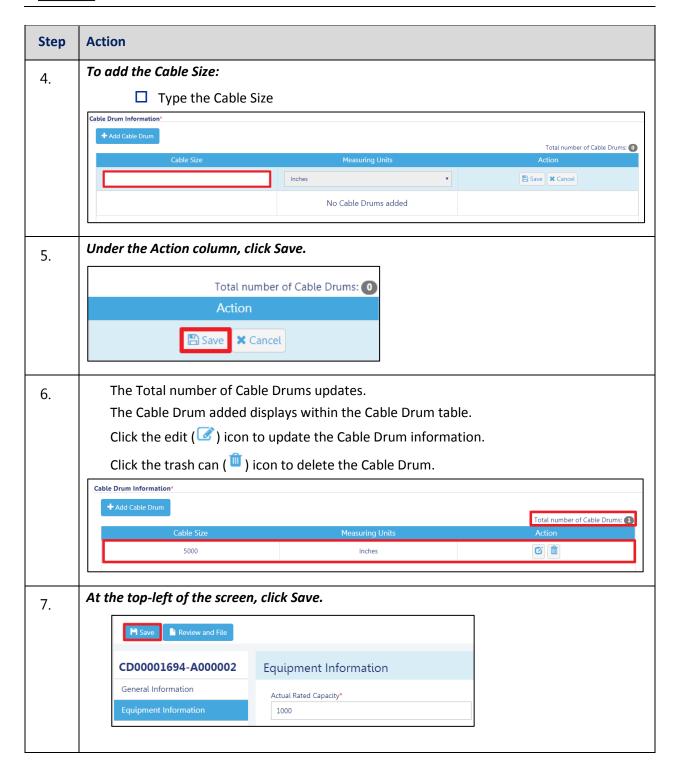

# **Complete Equipment Information Tab**

Complete the following steps to complete the Equipment Information tab: