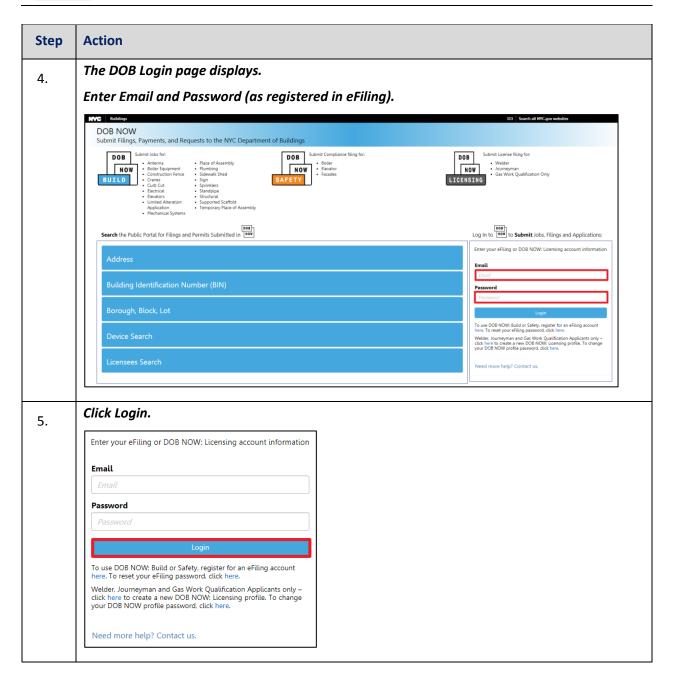

# **Log into DOB NOW**

Complete the following steps to log into DOB NOW:

| Step  | Action                                                                                                                                                  |
|-------|---------------------------------------------------------------------------------------------------------------------------------------------------------|
| Note: |                                                                                                                                                         |
|       | In order to log into DOB NOW, the user must be registered for eFiling.                                                                                  |
|       | Additionally, DOB recommends turning off pop-up blockers to successfully navigate within DOB NOW.                                                       |
|       | For Step-by-Step instructions, please submit a question to <a href="www.nyc.gov/dobnowhelp">www.nyc.gov/dobnowhelp</a> or refer to the following links: |
|       | ☐ How to Register for eFiling:                                                                                                                          |
|       | https://www1.nyc.gov/assets/Buildings/pdf/registration_tip_owners.pdf                                                                                   |
|       | ☐ How to Turn Off Pop-up Blockers:                                                                                                                      |
|       | https://www1.nyc.gov/assets/Buildings/pdf/allow_pop-up_blockers.pdf                                                                                     |
| 1.    | Access the Internet.                                                                                                                                    |
| 1.    |                                                                                                                                                         |
| 2.    | Enter www.nyc.gov/dobnow in the URL field at the top of the browser window.                                                                             |
| 2.    | New Tab × + □ □ □ □                                                                                                                                     |
|       | ← → C  www.nyc.gov/dobnow                                                                                                                               |
| 3.    | Press Enter on the keyboard.                                                                                                                            |