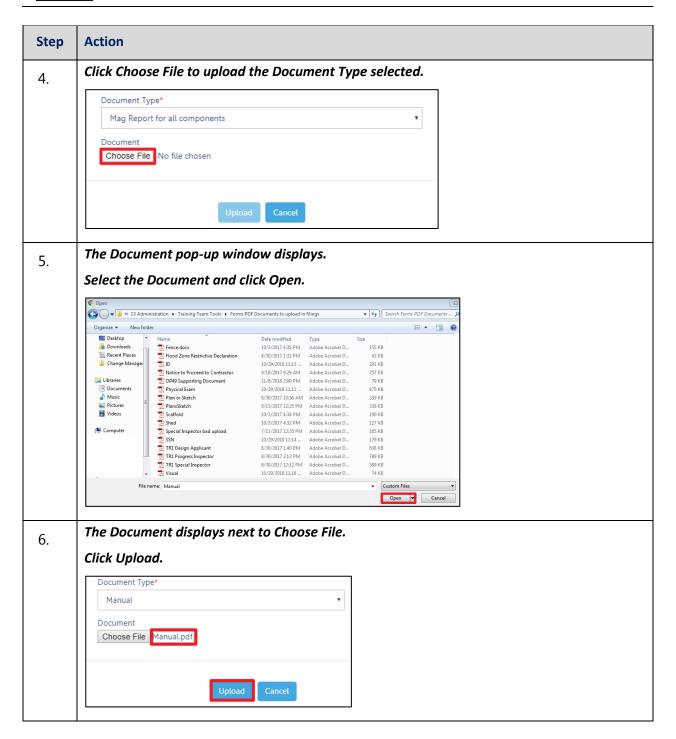

# **Upload Documents**

Complete the following steps to upload documents in the **Documents** tab to support the application: