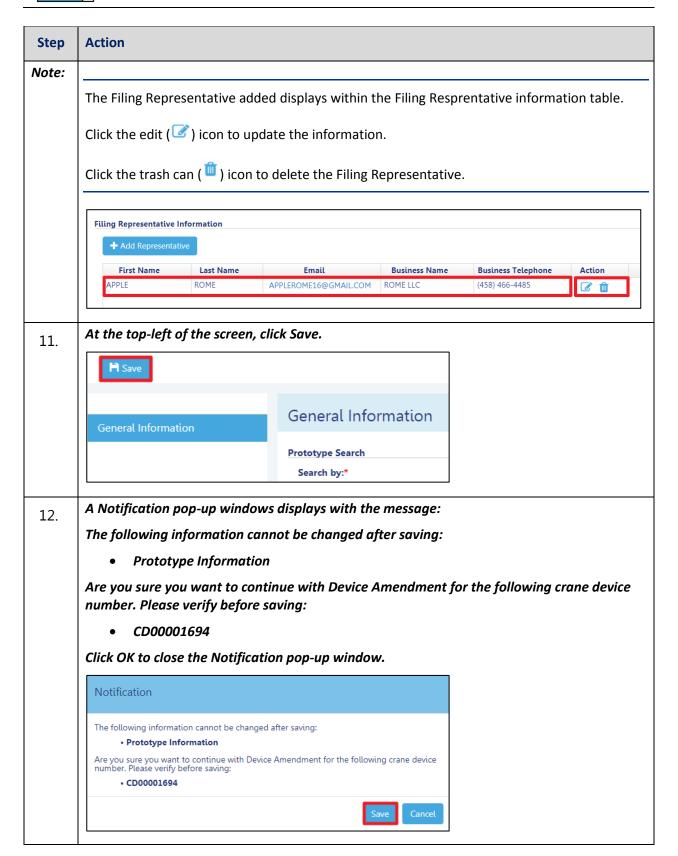

# **Complete General Information**

Complete the following steps to complete the **General Information** tab to associate the Stakeholders (e.g. Filing Representatives, Manufacturers etc.) to the application: