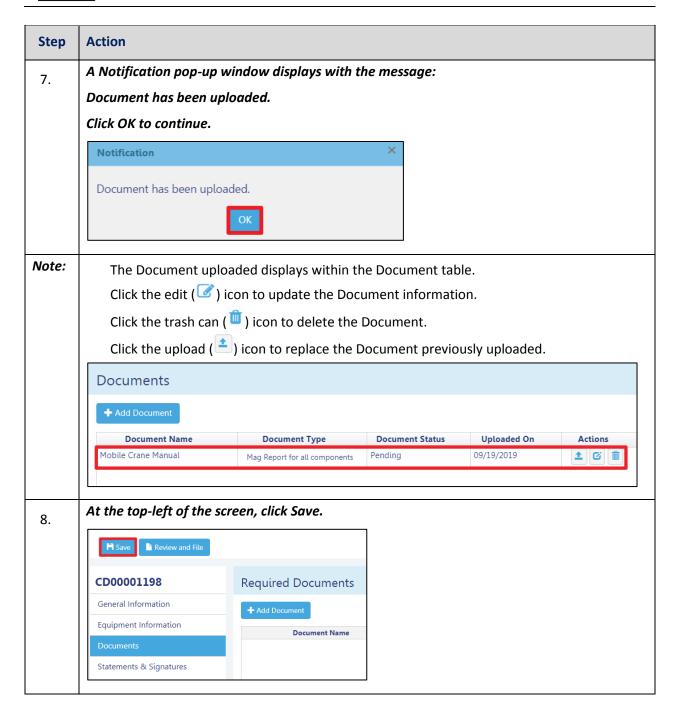

# **Upload Documents**

Complete the following steps to upload documents in the **Documents** tab to support the application: