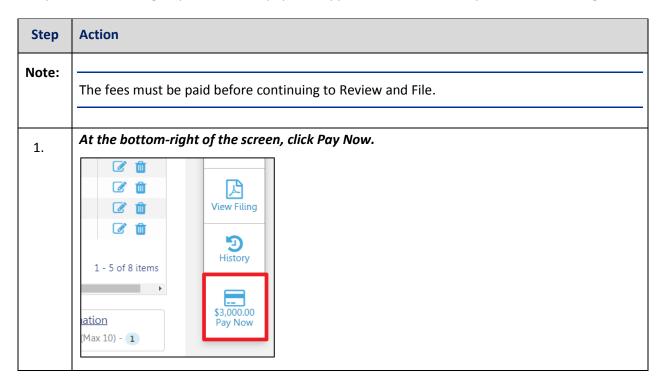

# **Pay Fees**

Complete the following steps to submit a payment application to the NYC Department of Buildings.

| The Payment Confirmation pop-up window displays with the message:                                                         |
|---------------------------------------------------------------------------------------------------------------------------|
|                                                                                                                           |
| Please note that the following data cannot be changed after the payment has been mad on this filing:                      |
| Owner Type: Individual                                                                                                    |
| Actual Boom Length: 12 Feet                                                                                               |
| Are you sure you want to make a payment now for \$300.00?                                                                 |
| Payment is not the last step. Click the Review and File/Submit button at the top of the screen to submit the application. |
| Please confirm that your pop-up blocker is turned off before proceeding to Payment.                                       |
| Click Yes, to proceed.                                                                                                    |
| Payment Confirmation                                                                                                      |
|                                                                                                                           |
| Please note that the following data cannot be changed after the payment has been made on this filing:                     |
|                                                                                                                           |
| on this filing:  • Owner Type: Individual                                                                                 |
| on this filing:  • Owner Type: Individual  • Actual Boom Length: 12 Feet                                                  |
|                                                                                                                           |