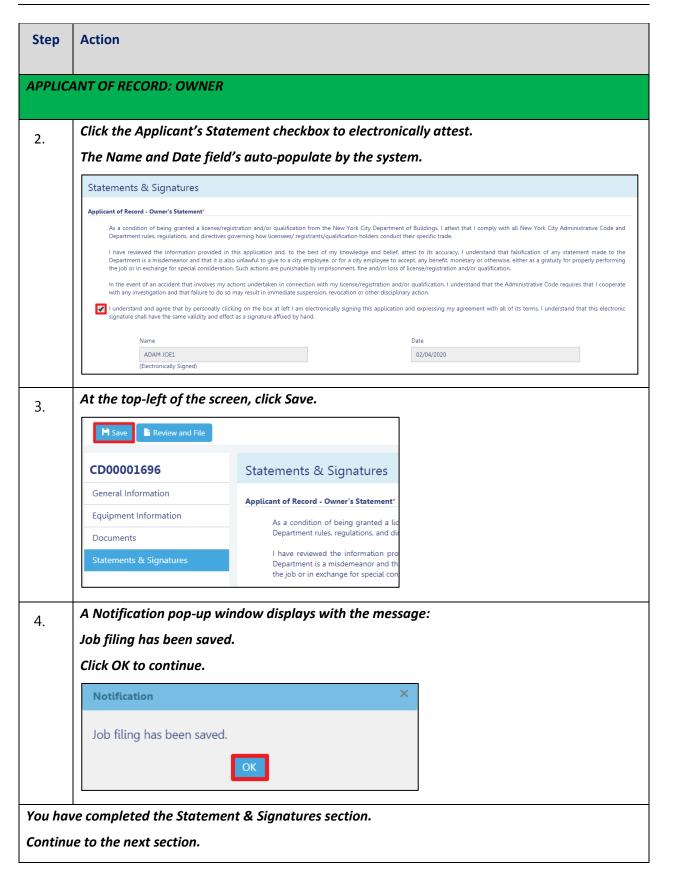

## **Complete Statements & Signatures**

Complete the following steps to complete the attestations in the **Statement & Signatures** tab: