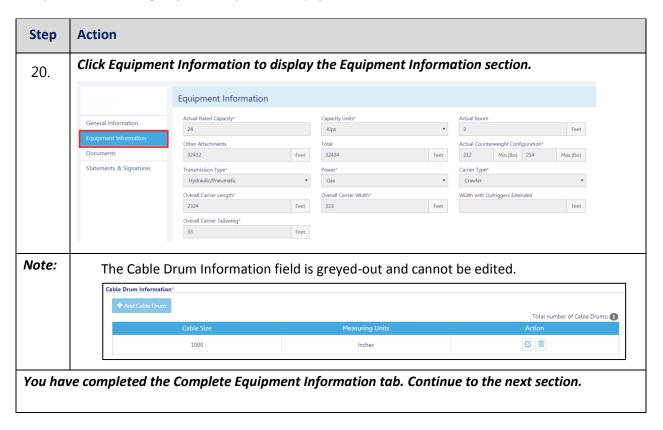

# **Complete Equipment Information Tab**

Complete the following steps to complete the Equipment Information tab: