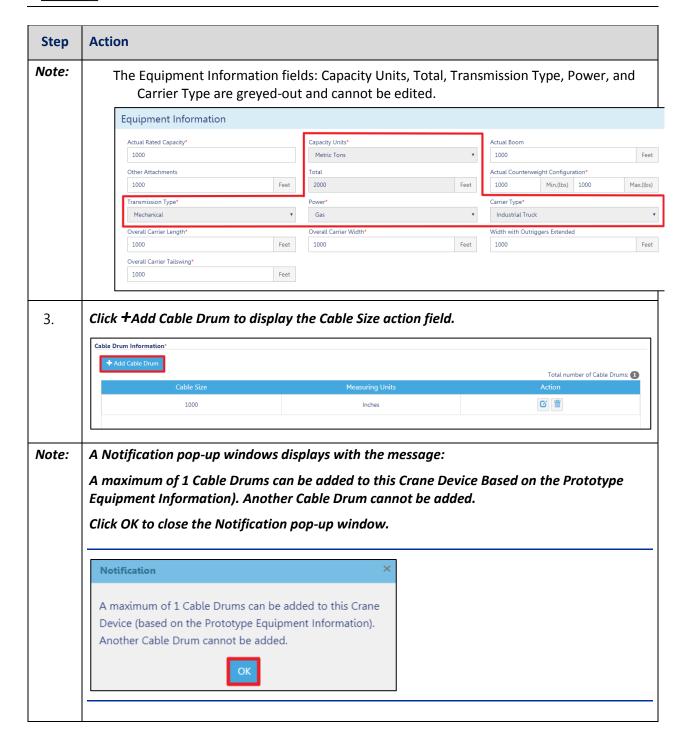

# **Complete Equipment Information Tab**

Complete the following steps to complete the Equipment Information tab: