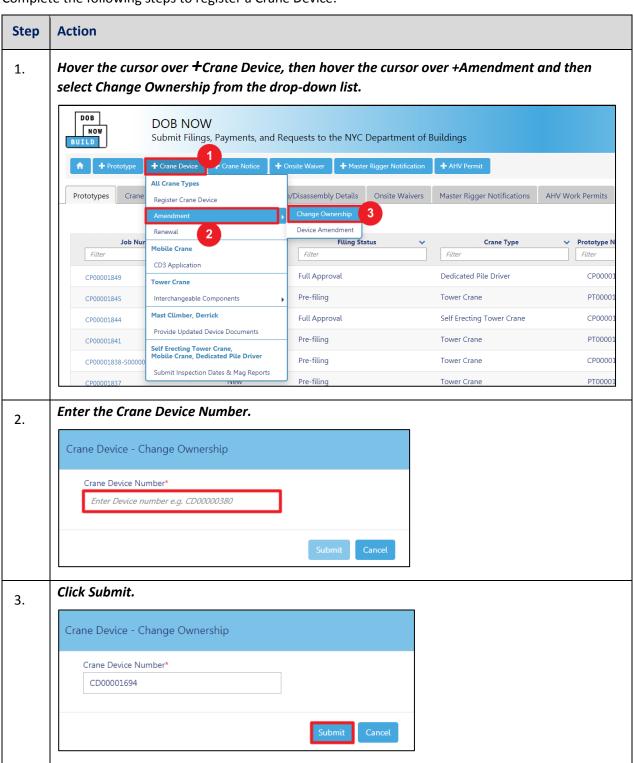

# Dedicated Pile Driver Crane CD Number: Amendment: Change Ownership

Complete the following steps to register a Crane Device:

You have begun the Change Ownership Amendment process for a Crane Device.

Continue to the Complete General Information tab section.

# **Complete General Information**

Complete the following steps to complete the **General Information** tab to associate the Stakeholders (e.g. Filing Representatives, Manufacturers etc.) to the application: