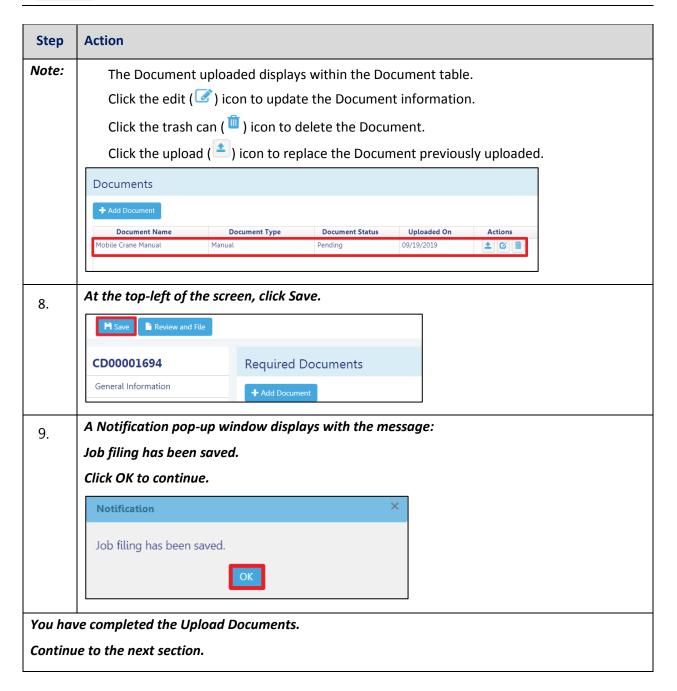

# **Upload Documents**

Complete the following steps to upload documents in the **Documents** tab to support the application: