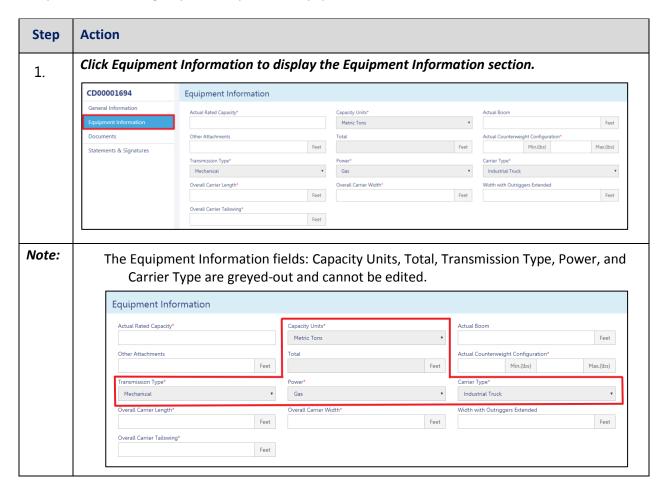

# **Complete Equipment Information Tab**

Complete the following steps to complete the Equipment Information tab: