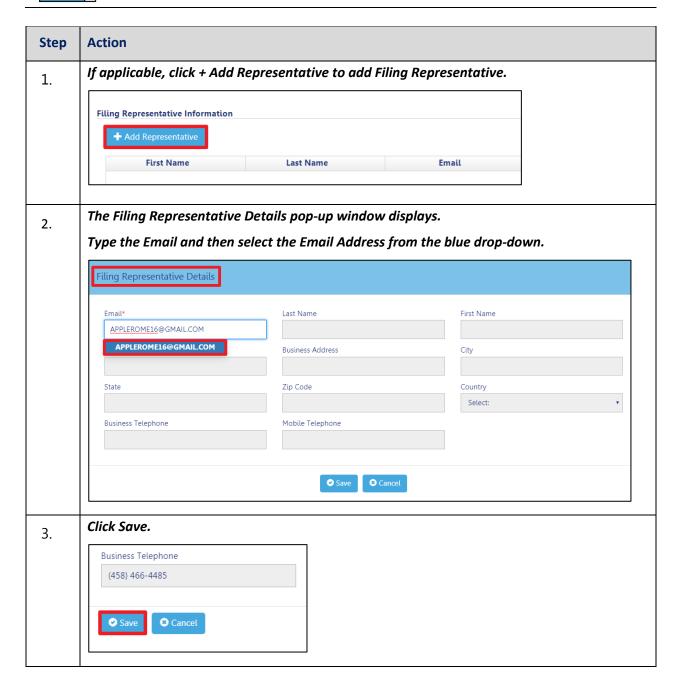

# **Complete General Information Tab**

Complete the following steps to complete the **General Information** Tab to associate all Stakeholders (e.g. Filing Representatives, Manufacturers etc.) to the application: