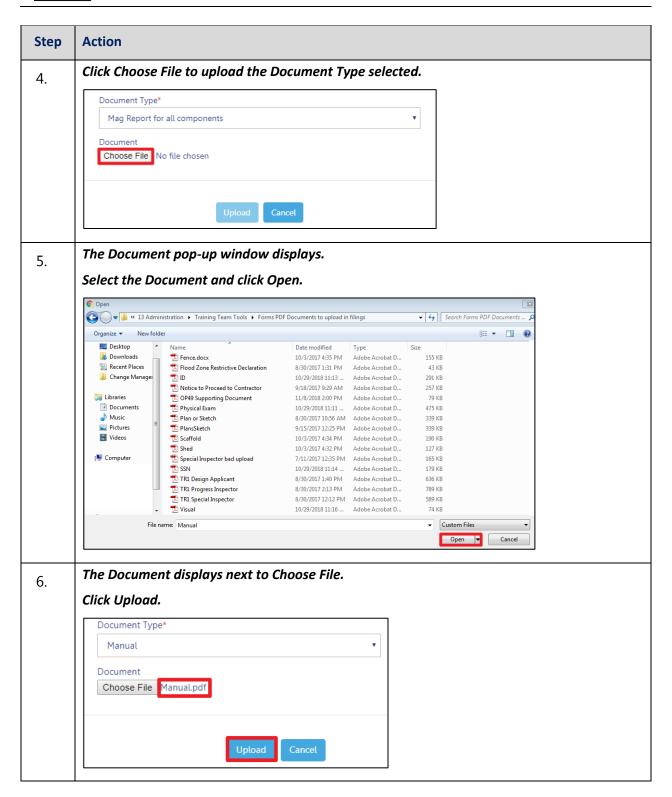

# **Upload Documents**

Complete the following steps to upload documents in the **Documents** tab to support the application: