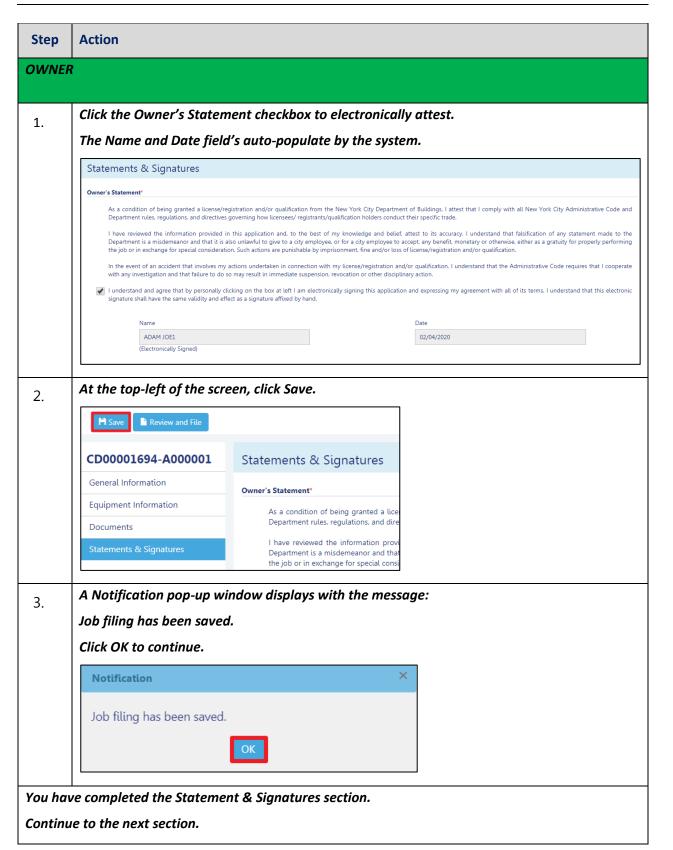

# **Complete Statements & Signatures**

Complete the following steps to complete the attestations in the **Statement & Signatures** tab:

DOB NOW: Build ■ Dedicated Pile Driver Cranes Step-By-Step Guide ■ January 9<sup>th</sup>, 2019

# INDUSTRY PORTAL STEP-BY-STEP GUIDE CD APPLICATIONS

FOR DEDICATED PILE DRIVER

- The following Step-by-Step Guide will outline the steps applicable to Dedicated Pile Driver within DOB NOW: Build.
- The examples shown and used in this Step-by-Step Guide are specific to Dedicated Pile Driver.

**HELPFUL LINKS** 

YouTube.com/DOBNOW

NYC.gov/DOBNOWINFO

NYC.gov/DOBNOWHELP

Twitter.com/nyc buildings

Facebook.com/NYCBuildings

# **Guidelines**