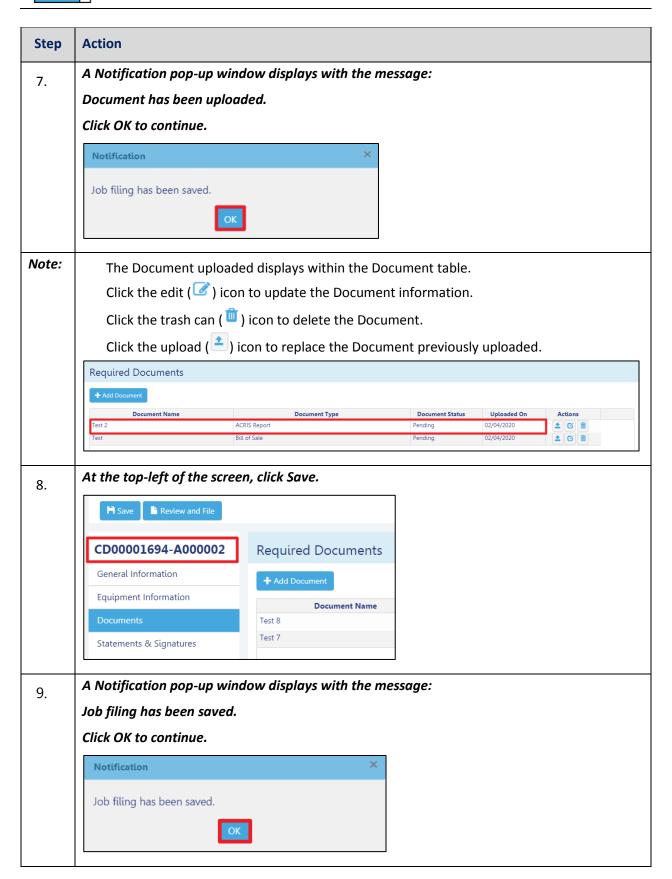

# **Upload Documents**

Complete the following steps to upload documents in the **Documents** tab to support the application:

## **Upload Documents**

Complete the following steps to upload documents in the **Documents** tab to support the application: