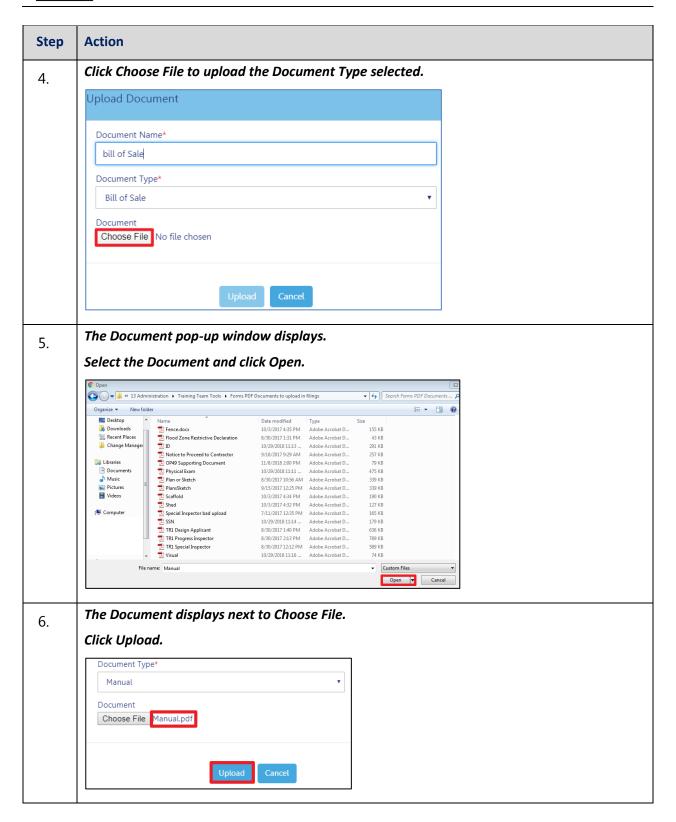

# **Upload Documents**

Complete the following steps to upload documents in the **Documents** tab to support the application: