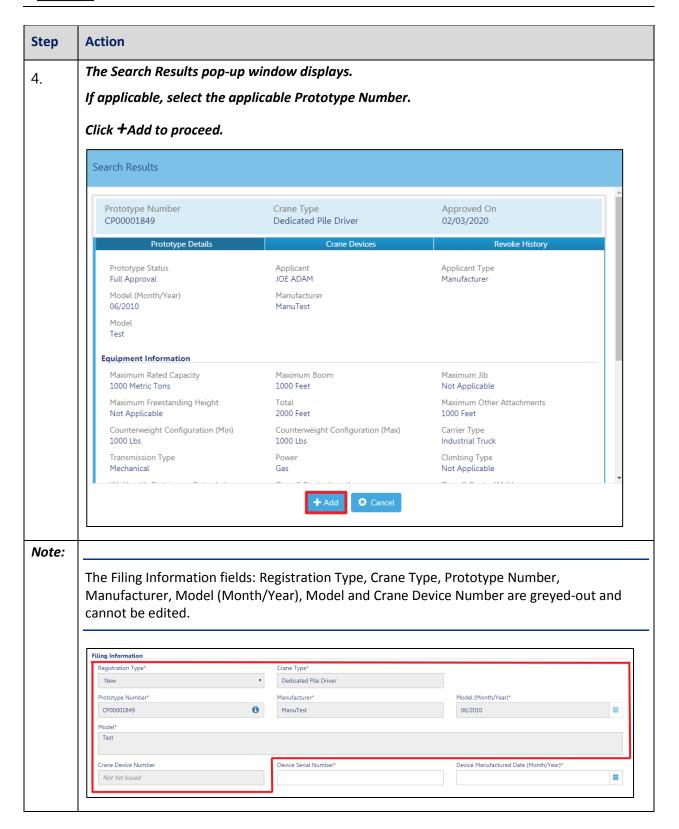

# **Complete General Information Tab**

Complete the following steps to complete the **General Information** Tab to associate all Stakeholders (e.g. Filing Representatives, Manufacturers etc.) to the application:

# **Complete Equipment Information Tab**

Complete the following steps to complete the Equipment Information tab: