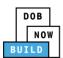

# **Complete Review and File**

Complete the following steps to review and submit the application to the NYC Department of Buildings.