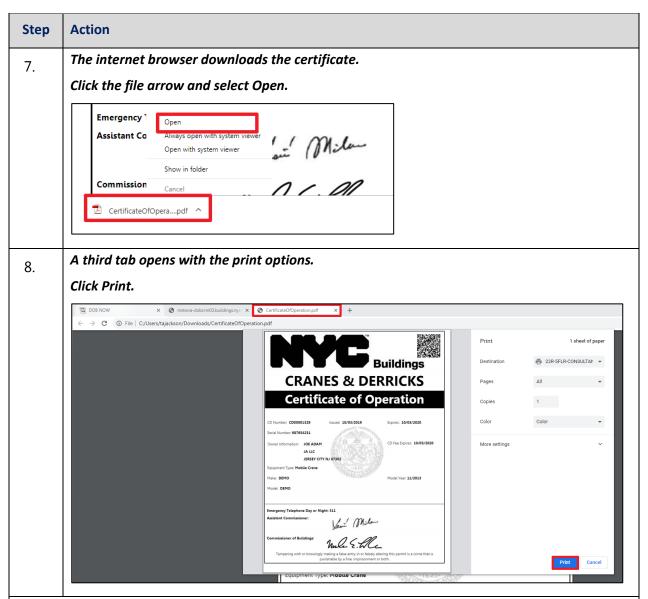

### **Print Certificate Complete: From within the Application**

Complete the following steps to print the CD Certificate from within the application:

You have completed the Print a Certificate: From within the Application Step-by-Step Guide.