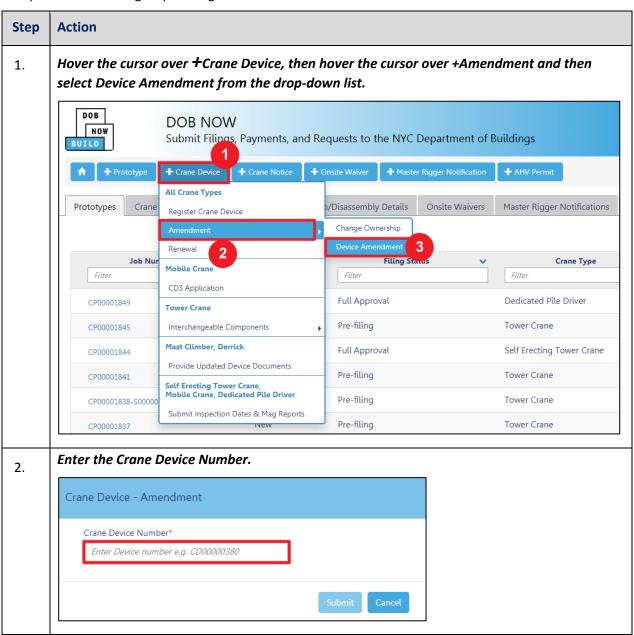

# **Dedicated Pile Driver Crane CD Number: Amendment: Device Amendment**

Complete the following steps to register a Crane Device:

Continue to the Complete General Information tab section.

# **Complete General Information**

Complete the following steps to complete the **General Information** tab to associate the Stakeholders (e.g. Filing Representatives, Manufacturers etc.) to the application: