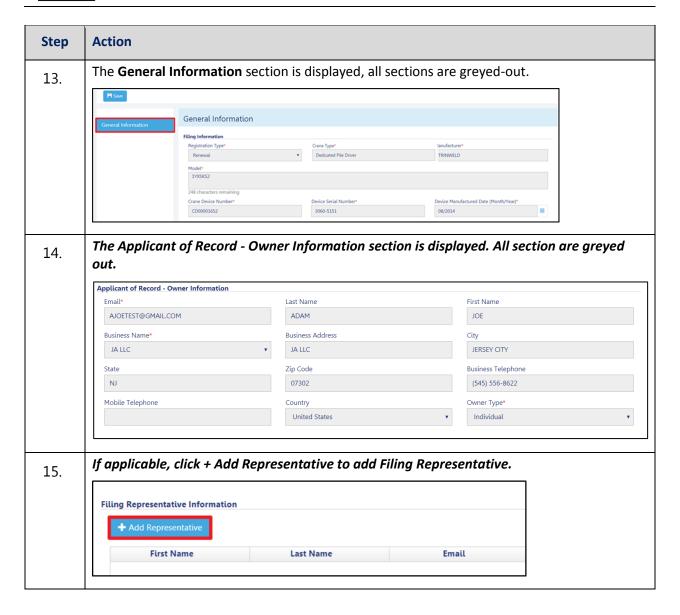

# **Complete General Information**

Complete the following steps to complete the **General Information** tab to associate the Stakeholders (e.g. Filing Representatives, Manufacturers etc.) to the application: