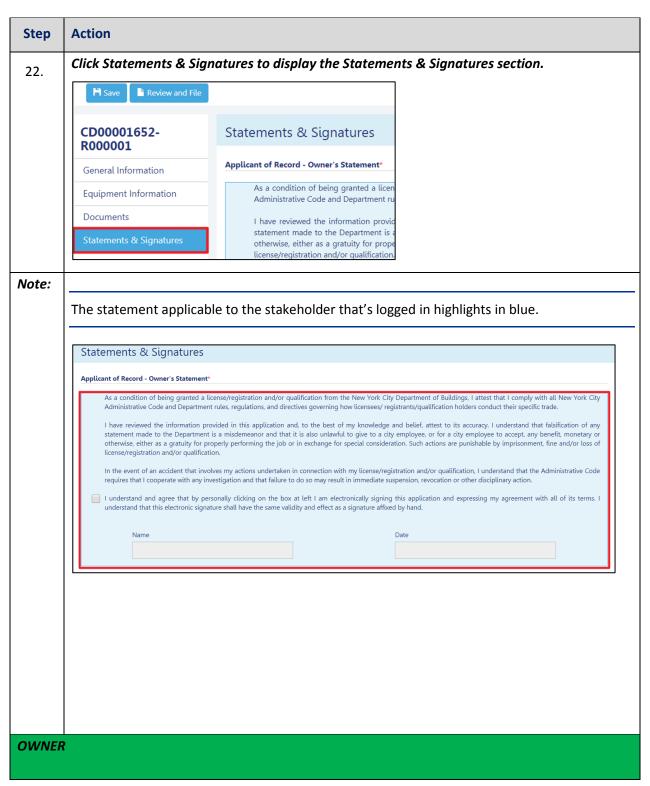

# **Complete Statements & Signatures**

Complete the following steps to complete the attestations in the **Statement & Signatures** tab:

DOB NOW: Build ■ Dedicated Pile Driver Cranes Step-By-Step Guide ■ January 9<sup>th</sup>, 2019