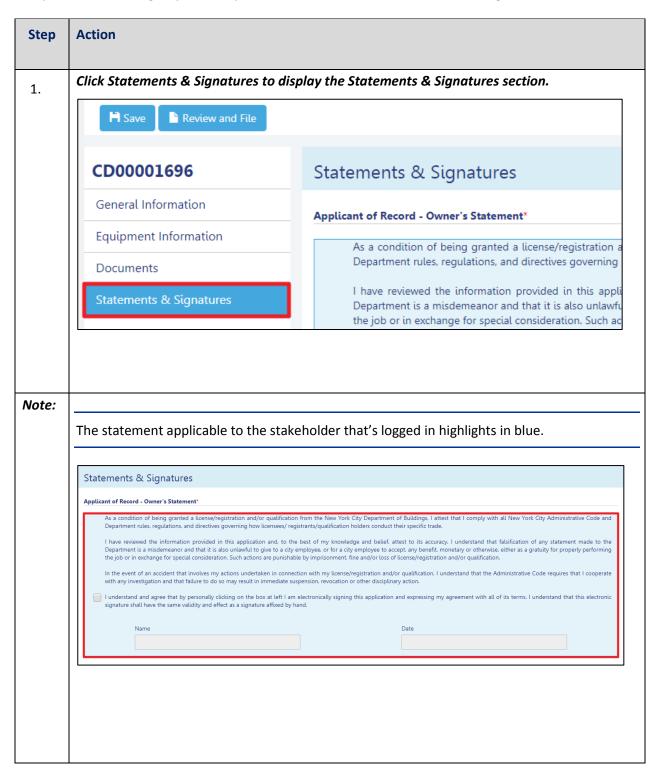

# **Complete Statements & Signatures**

Complete the following steps to complete the attestations in the **Statement & Signatures** tab:

DOB NOW: Build ■ Dedicated Pile Driver Cranes Step-By-Step Guide ■ January 9<sup>th</sup>, 2019