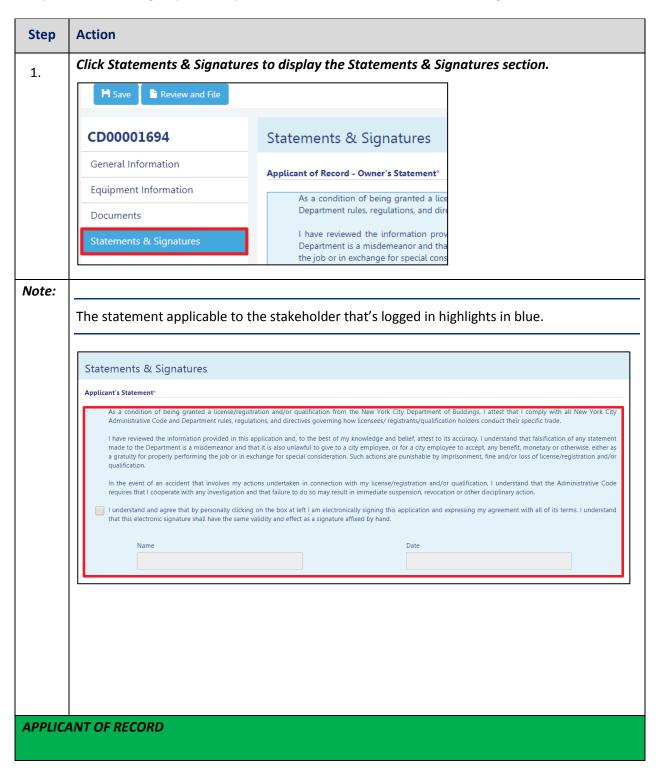

# **Complete Statements & Signatures**

Complete the following steps to complete the attestations in the **Statement & Signatures** tab:

DOB NOW: Build ■ Dedicated Pile Driver Cranes Step-By-Step Guide ■ January 9<sup>th</sup>, 2019