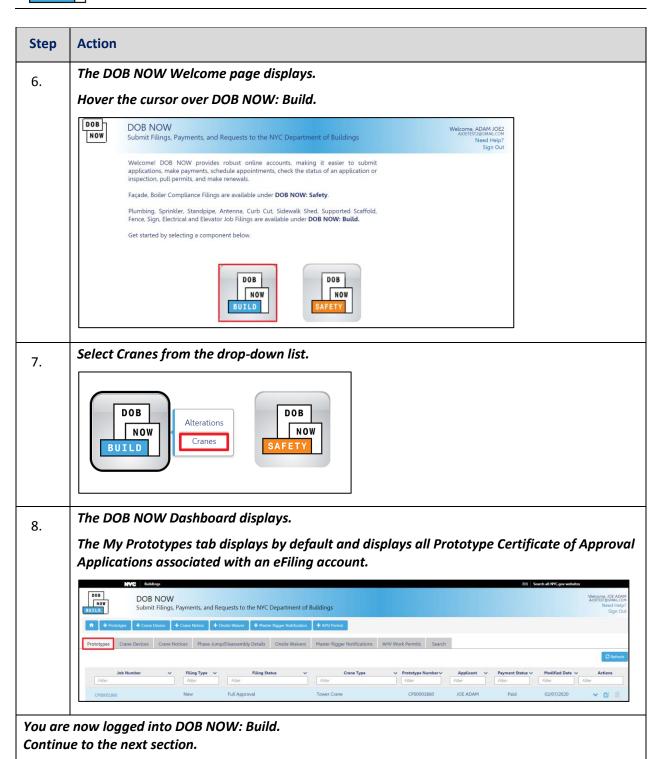

# **Log into DOB NOW**

Complete the following steps to log into DOB NOW:

| Step  | Action                                                                                                                                                  |
|-------|---------------------------------------------------------------------------------------------------------------------------------------------------------|
| Note: |                                                                                                                                                         |
|       | In order to log into DOB NOW, the user must be registered for eFiling.                                                                                  |
|       | Additionally, DOB recommends turning off pop-up blockers to successfully navigate within DOB NOW.                                                       |
|       | For Step-by-Step instructions, please submit a question to <a href="www.nyc.gov/dobnowhelp">www.nyc.gov/dobnowhelp</a> or refer to the following links: |
|       | ☐ How to Register for eFiling:                                                                                                                          |
|       | https://www1.nyc.gov/assets/Buildings/pdf/registration_tip_owners.pdf                                                                                   |
|       | ☐ How to Turn Off Pop-up Blockers:                                                                                                                      |
|       | https://www1.nyc.gov/assets/Buildings/pdf/allow_pop-up_blockers.pdf                                                                                     |
| 1.    | Access the Internet.                                                                                                                                    |
| 1.    |                                                                                                                                                         |
| 2.    | Enter www.nyc.gov/dobnow in the URL field at the top of the browser window.                                                                             |
| 2.    | New Tab × + □ □ □ □                                                                                                                                     |
|       | ← → C  www.nyc.gov/dobnow                                                                                                                               |
| 3.    | Press Enter on the keyboard.                                                                                                                            |