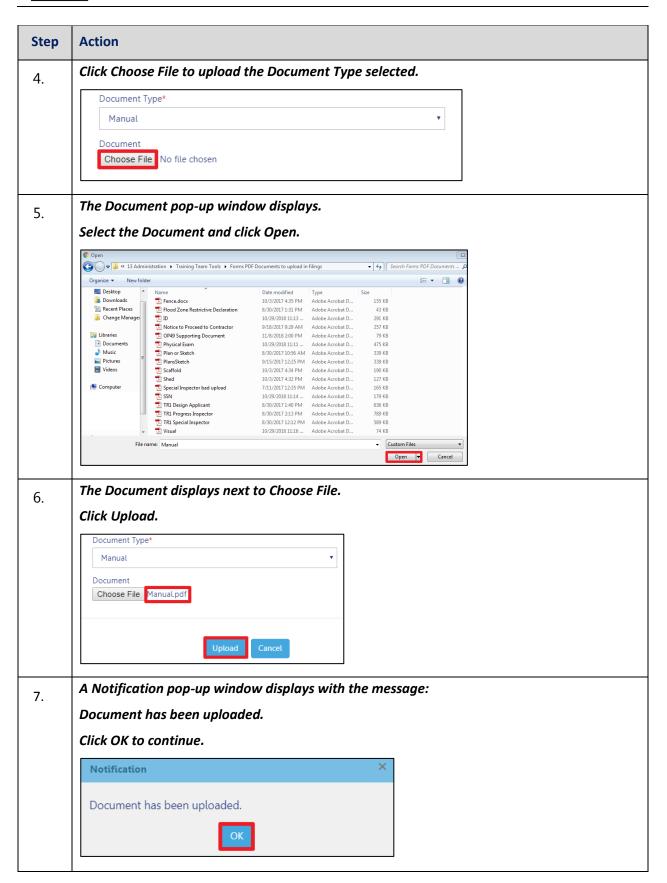

# **Upload Documents**

Complete the following steps to upload documents in the **Documents** tab to support the application: