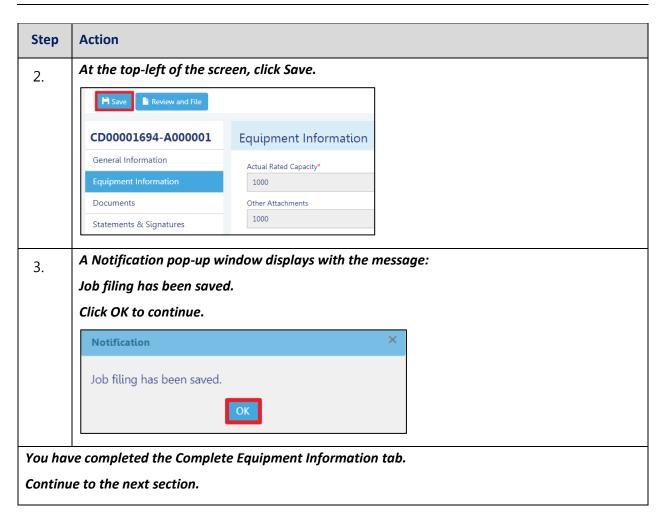

# **Complete Equipment Information Tab**

Complete the following steps to complete the Equipment Information tab: