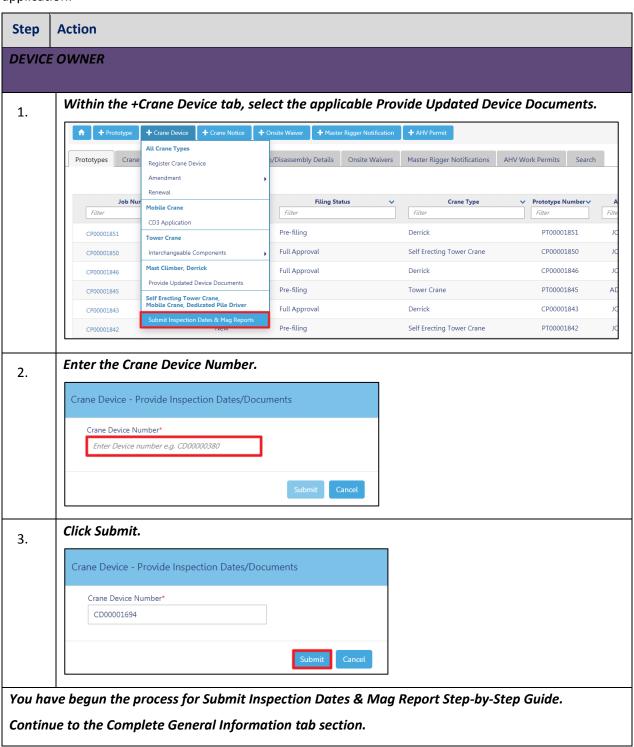

# **Dedicated Pile Driver Crane CD Number: Submit Inspection Dates & Mag Report**

Complete the following steps to complete the **Submit Inspection Dates & Mag Repot** tab for the application: