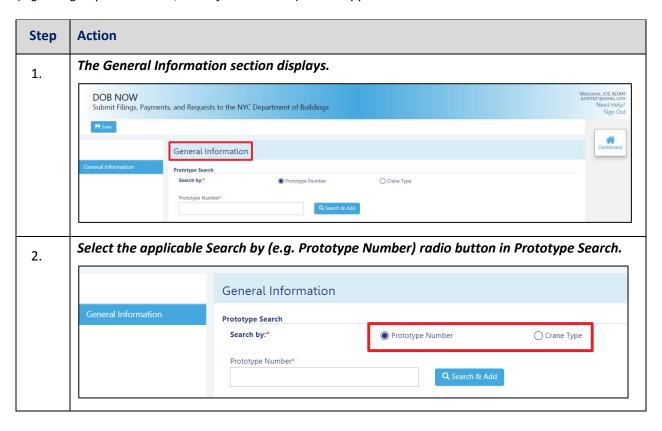

# **Complete General Information**

Complete the following steps to complete the **General Information** tab to associate the Stakeholders (e.g. Filing Representatives, Manufacturers etc.) to the application: