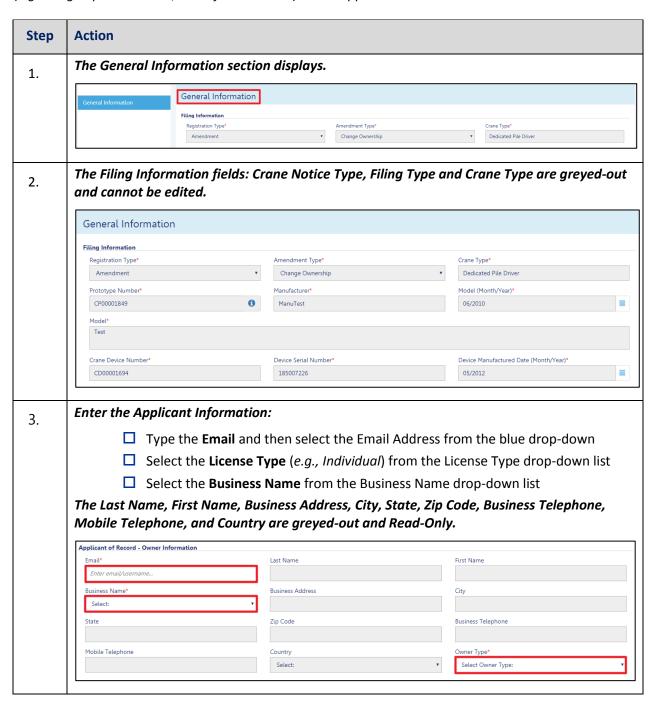

# **Complete General Information Tab**

Complete the following steps to complete the **General Information** Tab to associate all Stakeholders (e.g. Filing Representatives, Manufacturers etc.) to the application:

# **Complete General Information**

Complete the following steps to complete the **General Information** tab to associate the Stakeholders (e.g. Filing Representatives, Manufacturers etc.) to the application: