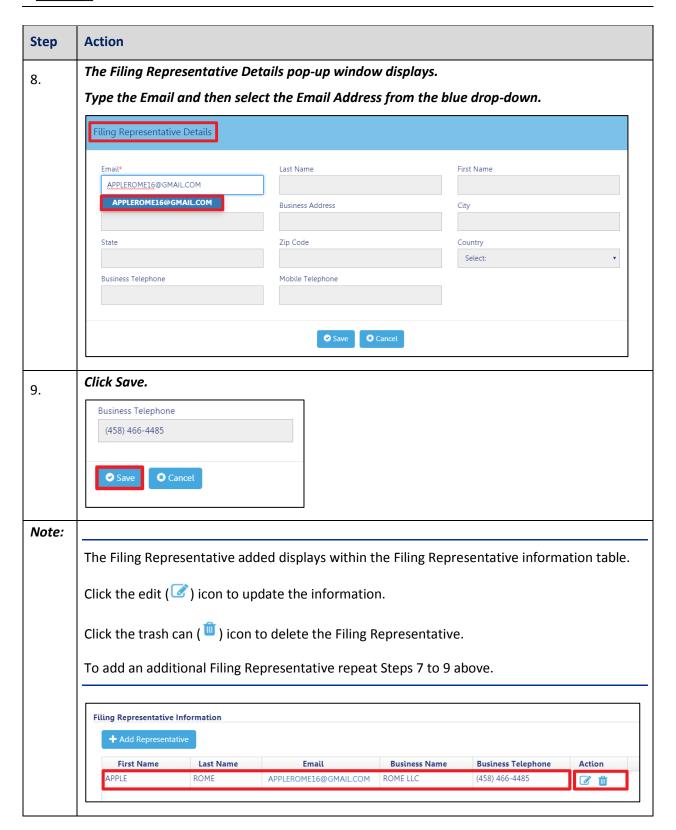

#### **For FILING REPRESENTATIVES only**

- 1. The Filing Representative Contact persons must be different from the Applicant of Record, Engineer and Manufacturer.
- 2. Two Filing Representatives are allowed for each application.
- 3. A Filing Representative can add another Filing Representative in an application.
- 4. Filing Representatives cannot be Applicants of Record (i.e. they cannot submit filings). However, they can perform data-entry functions to provide equipment information and upload documents.
- 5. Filing Representatives cannot edit Manufacturer or Engineer information and cannot attest.

# **Complete General Information Tab**

Complete the following steps to complete the **General Information** Tab to associate all Stakeholders (e.g. Filing Representatives, Manufacturers etc.) to the application:

You have completed the Complete General Information tab.

Continue to the next section.