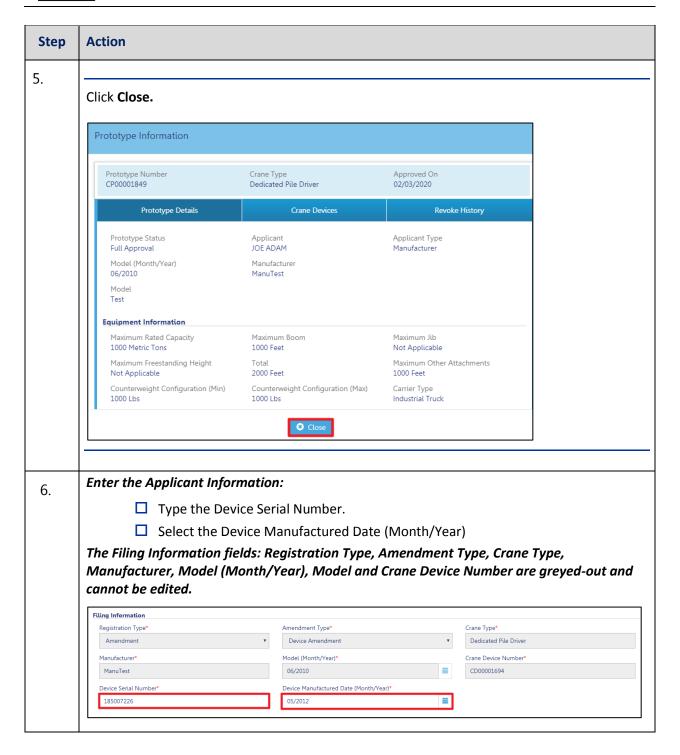

# **Dedicated Pile Driver Crane CD Number: Amendment: Device Amendment**

Complete the following steps to register a Crane Device:

Continue to the Complete General Information tab section.

# **Complete General Information**

Complete the following steps to complete the **General Information** tab to associate the Stakeholders (e.g. Filing Representatives, Manufacturers etc.) to the application: