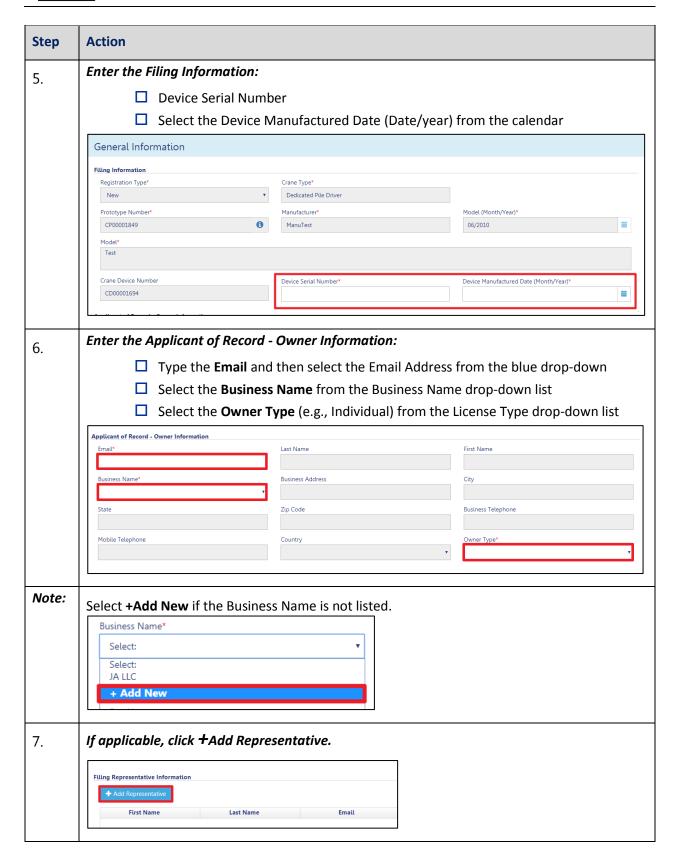

# **Complete General Information Tab**

Complete the following steps to complete the **General Information** Tab to associate all Stakeholders (e.g. Filing Representatives, Manufacturers etc.) to the application: