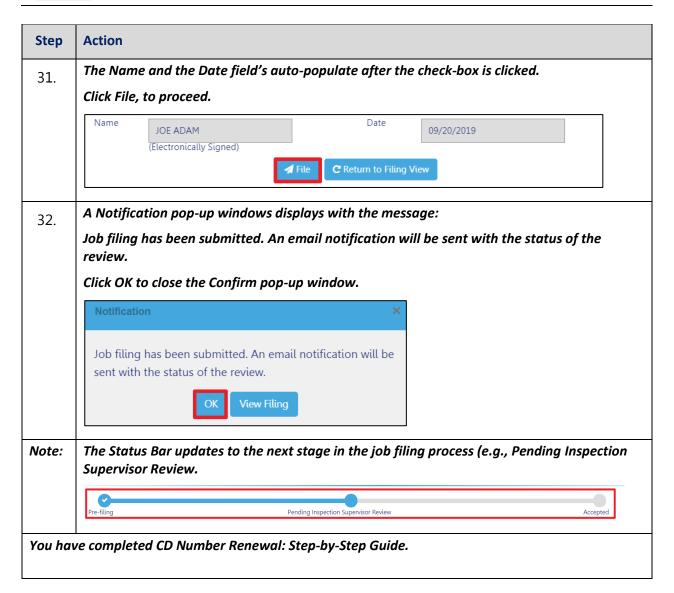

## **Dedicated Pile Driver CD Number: Renewal**

Complete the following steps to review and submit the application to the NYC Department of Buildings.

You have completed the Complete General Information tab. Continue to the next section.