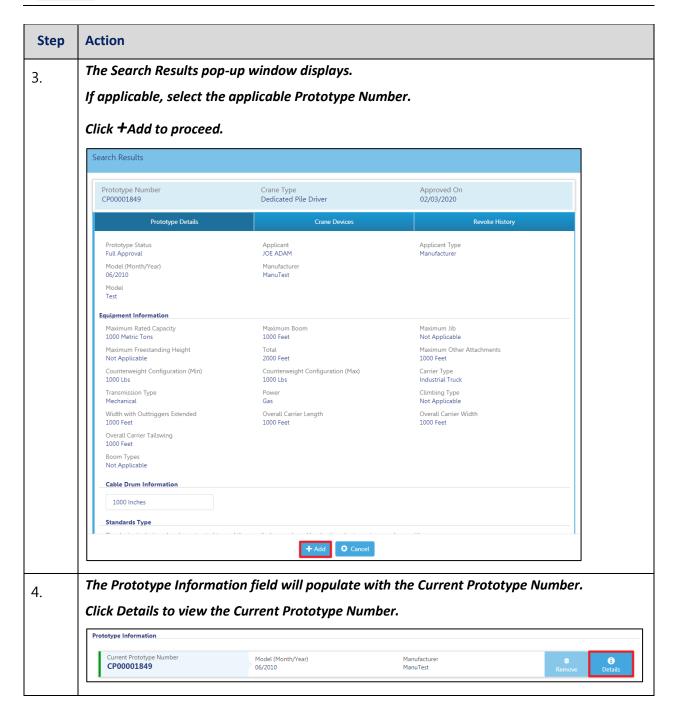

# **Complete Equipment Information Tab**

Complete the following steps to complete the Equipment Information tab: