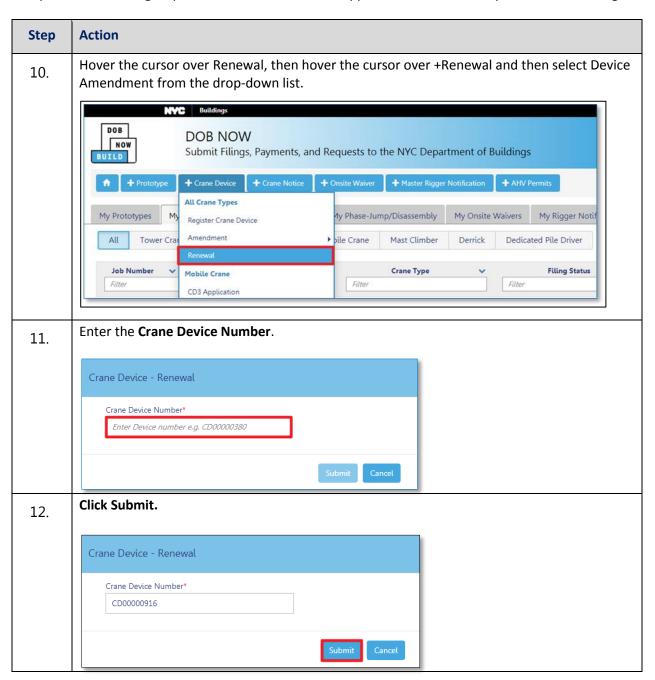

# **Dedicated Pile Driver Crane CD Number: Amendment: Device Amendment**

Complete the following steps to register a Crane Device:

Continue to the Complete General Information tab section.

# **Complete General Information**

Complete the following steps to complete the **General Information** tab to associate the Stakeholders (e.g. Filing Representatives, Manufacturers etc.) to the application: