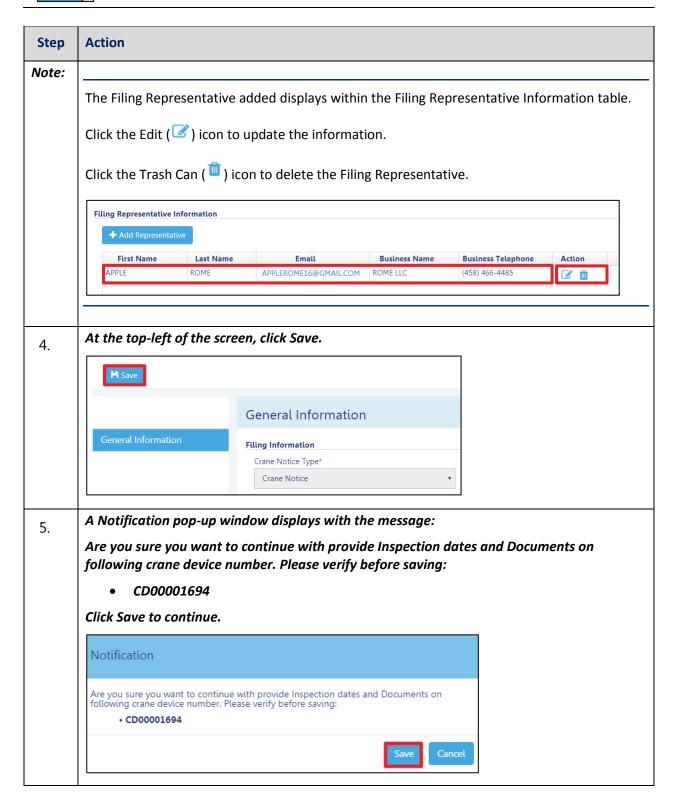

3. When an application is returned with objections to the Applicant of Record, the Applicant of Record can modify Filing Representative Information before resubmitting.

#### **For FILING REPRESENTATIVES only**

- 1. The Filing Representative Contact persons must be different from the Applicant of Record, Engineer and Manufacturer.
- 2. Two Filing Representatives are allowed for each application.
- 3. A Filing Representative can add another Filing Representative in an application.
- 4. Filing Representatives cannot be Applicants of Record (i.e. they cannot submit filings). However, they can perform data-entry functions to provide equipment information and upload documents.
- 5. Filing Representatives cannot edit Manufacturer or Engineer information and cannot attest.