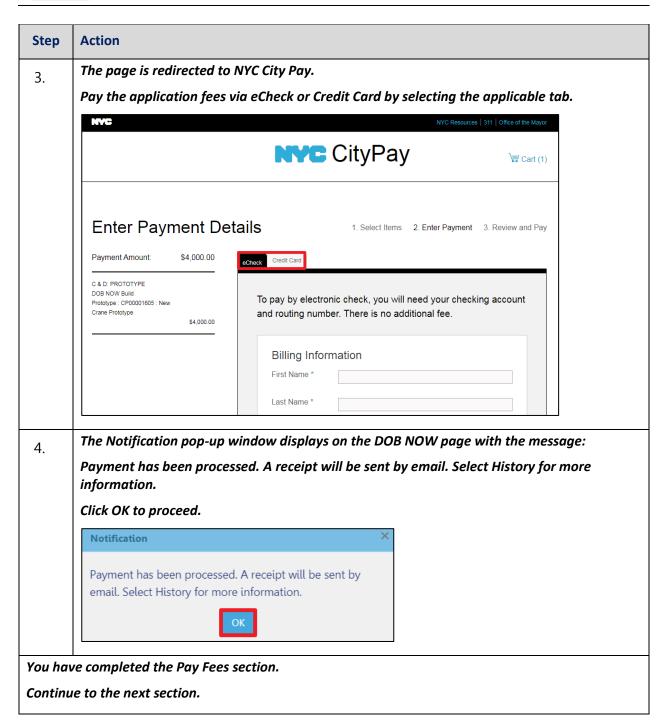

# **Pay Fees**

Complete the following steps to submit a payment application to the NYC Department of Buildings.

| The Payment Confirmation pop-up window displays with the message:                                                         |
|---------------------------------------------------------------------------------------------------------------------------|
|                                                                                                                           |
| Please note that the following data cannot be changed after the payment has been mad on this filing:                      |
| Owner Type: Individual                                                                                                    |
| Actual Boom Length: 12 Feet                                                                                               |
| Are you sure you want to make a payment now for \$300.00?                                                                 |
| Payment is not the last step. Click the Review and File/Submit button at the top of the screen to submit the application. |
| Please confirm that your pop-up blocker is turned off before proceeding to Payment.                                       |
| Click Yes, to proceed.                                                                                                    |
| Payment Confirmation                                                                                                      |
|                                                                                                                           |
| Please note that the following data cannot be changed after the payment has been made on this filing:                     |
|                                                                                                                           |
| on this filing:  • Owner Type: Individual                                                                                 |
| on this filing:  • Owner Type: Individual  • Actual Boom Length: 12 Feet                                                  |
|                                                                                                                           |