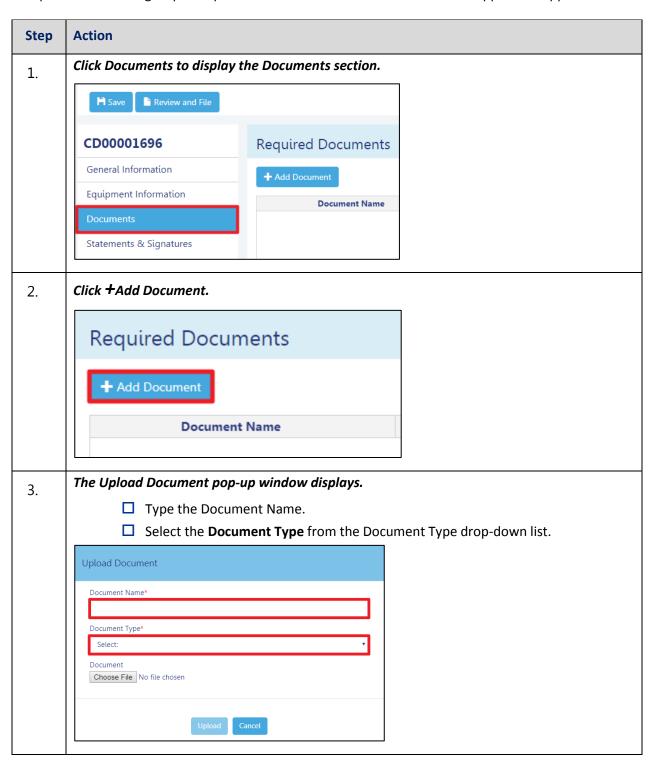

# **Upload Documents**

Complete the following steps to upload documents in the **Documents** tab to support the application: