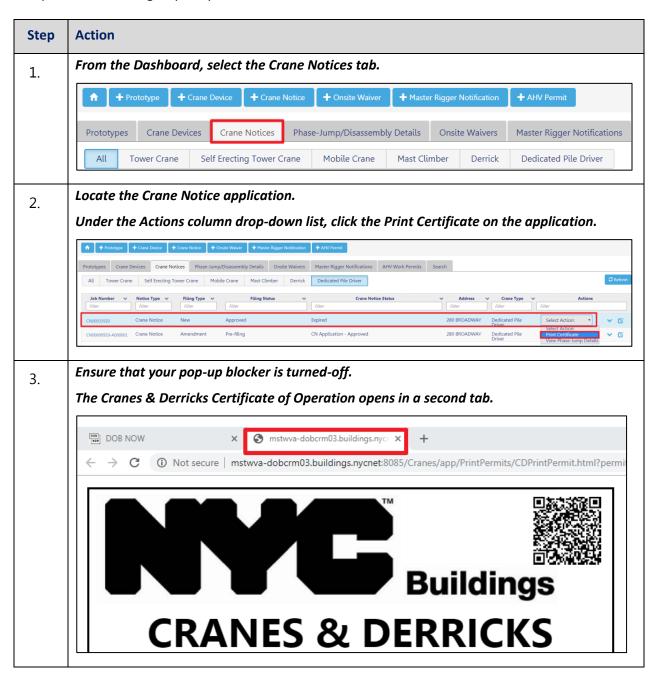

### **Print On-Site Certificate: From the Dashboard**

Complete the following steps to print the On-Site Certificate from the dashboard: