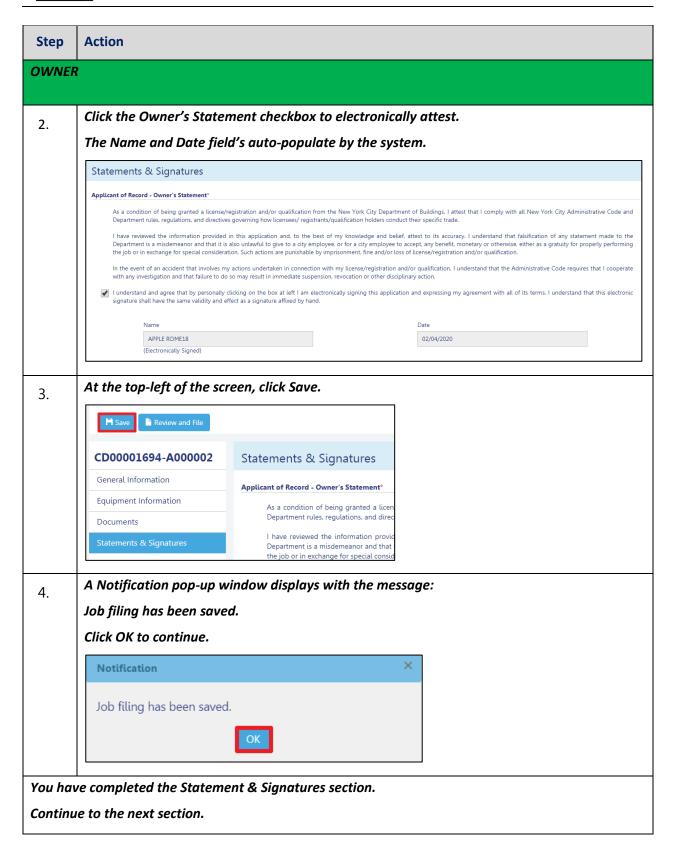

# **Complete Statements & Signatures**

Complete the following steps to complete the attestations in the **Statement & Signatures** tab:

DOB NOW: Build ■ Dedicated Pile Driver Cranes Step-By-Step Guide ■ January 9<sup>th</sup>, 2019

## **Complete Statements & Signatures**

Complete the following steps to complete the attestations in the **Statement & Signatures** tab: