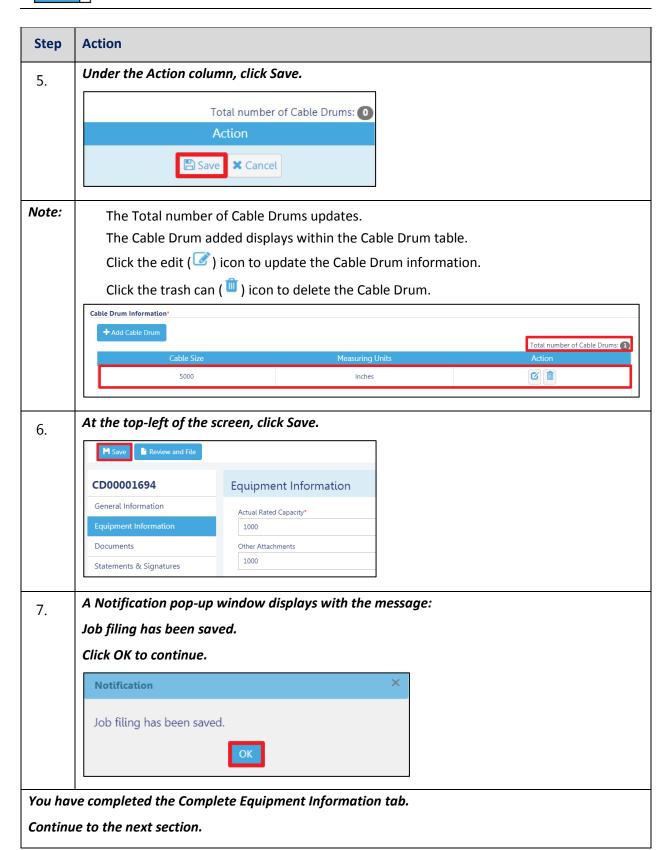

# **Complete Equipment Information Tab**

Complete the following steps to complete the Equipment Information tab: