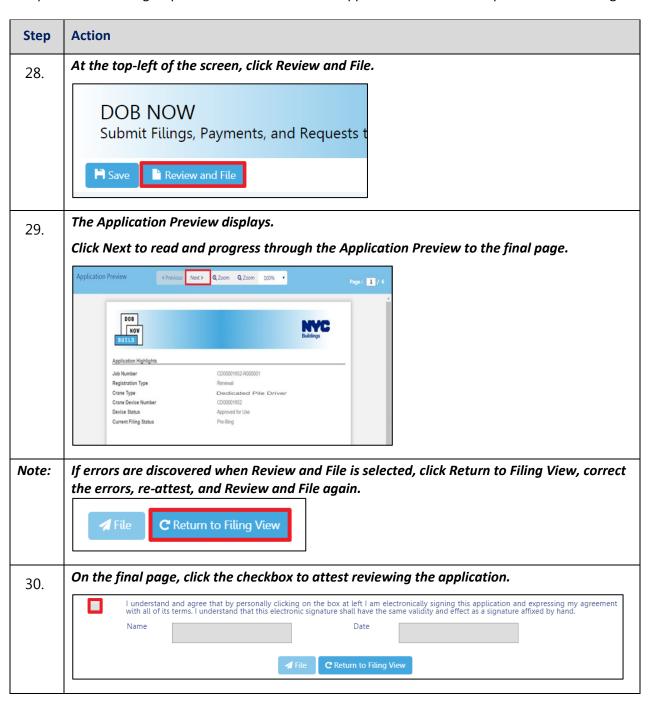

# **Complete Review and File**

Complete the following steps to review and submit the application to the NYC Department of Buildings.

## **Complete Review and File**

Complete the following steps to review and submit the application to the NYC Department of Buildings.

DOB NOW: Build ■ Dedicated Pile Driver Cranes Step-By-Step Guide ■ January 9<sup>th</sup>, 2019

# **Complete Review and File**

Complete the following steps to review and submit the application to the NYC Department of Buildings.

DOB NOW: Build ■ Dedicated Pile Driver Cranes Step-By-Step Guide ■ January 9<sup>th</sup>, 2019

## **Complete Review and File**

Complete the following steps to review and submit the application to the NYC Department of Buildings.