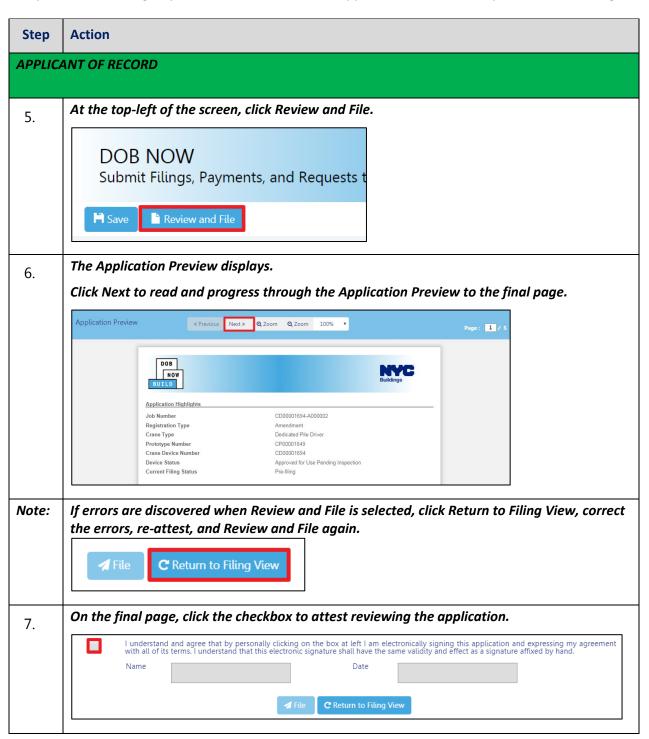

# **Complete Review and File**

Complete the following steps to review and submit the application to the NYC Department of Buildings.

## **Complete Review and File**

Complete the following steps to review and submit the application to the NYC Department of Buildings.

DOB NOW: Build ■ Dedicated Pile Driver Cranes Step-By-Step Guide ■ January 9<sup>th</sup>, 2019

# **Complete Review and File**

Complete the following steps to review and submit the application to the NYC Department of Buildings.

DOB NOW: Build ■ Dedicated Pile Driver Cranes Step-By-Step Guide ■ January 9<sup>th</sup>, 2019

## **Complete Review and File**

Complete the following steps to review and submit the application to the NYC Department of Buildings.