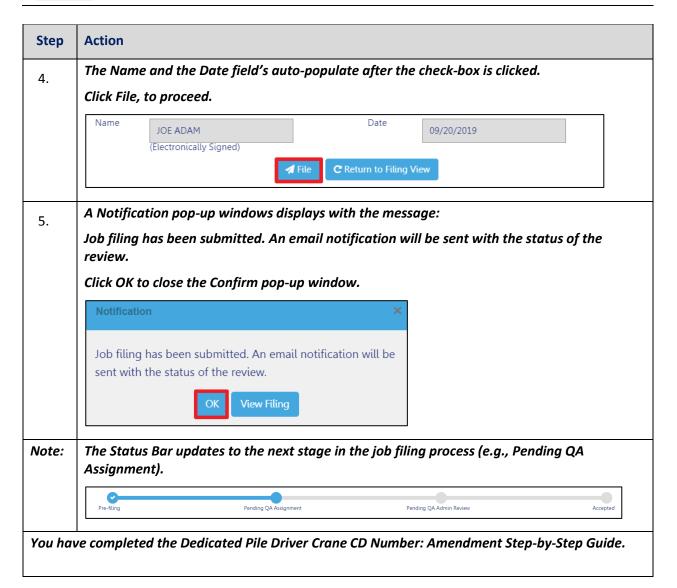

# **Complete Review and File**

Complete the following steps to review and submit the application to the NYC Department of Buildings.

DOB NOW: Build ■ Dedicated Pile Driver Cranes Step-By-Step Guide ■ January 9<sup>th</sup>, 2019