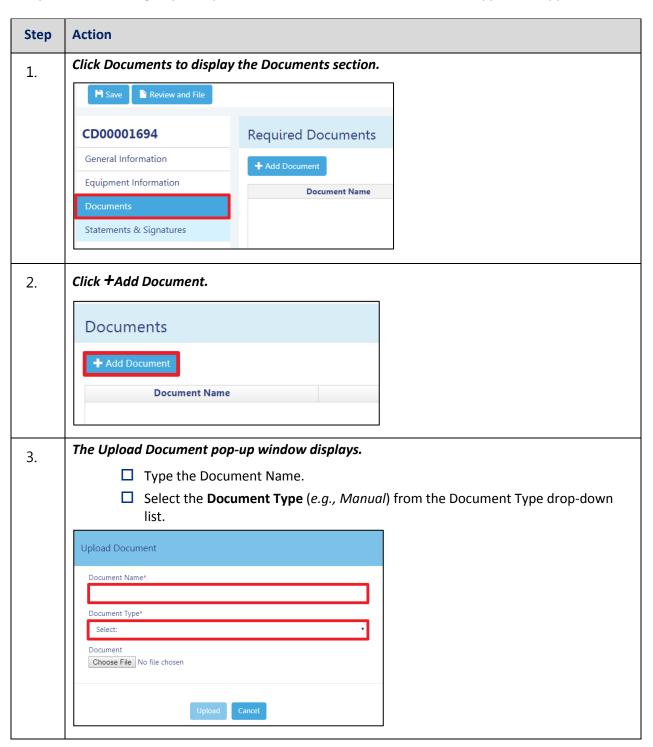

# **Upload Documents**

Complete the following steps to upload documents in the **Documents** tab to support the application: