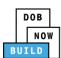

### **Print Certificate Complete: From within the Application**

Complete the following steps to print the CD Certificate from within the application:

You have completed the Print a Certificate: From within the Application Step-by-Step Guide.