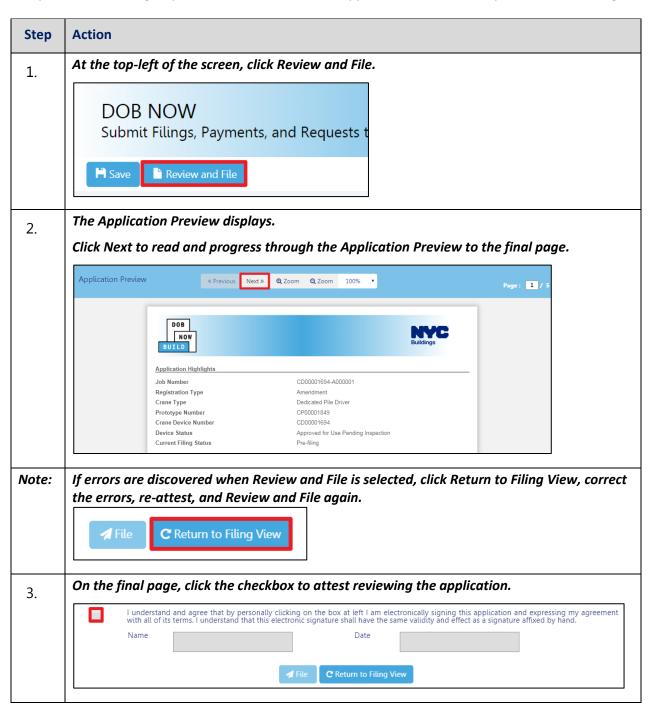

# **Complete Review and File**

Complete the following steps to review and submit the application to the NYC Department of Buildings.

# INDUSTRY PORTAL STEP-BY-STEP GUIDE CD APPLICATIONS

FOR DEDICATED PILE DRIVER

- The following Step-by-Step Guide will outline the steps applicable to Dedicated Pile Driver within DOB NOW: Build.
- The examples shown and used in this Step-by-Step Guide are specific to Dedicated Pile Driver.

**HELPFUL LINKS** 

YouTube.com/DOBNOW

NYC.gov/DOBNOWINFO

NYC.gov/DOBNOWHELP

Twitter.com/nyc buildings

Facebook.com/NYCBuildings

# **Guidelines**