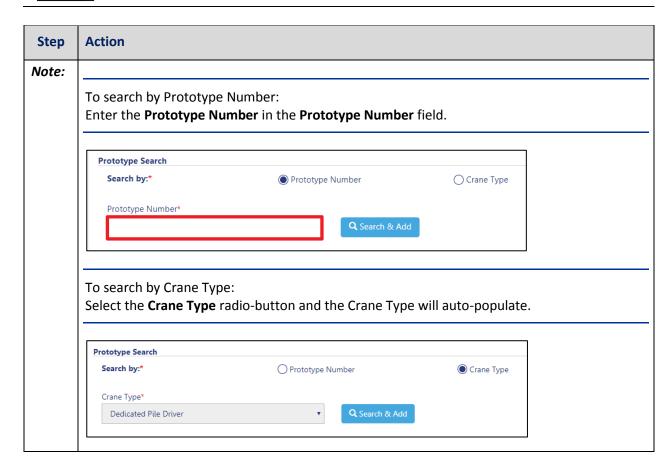

# **Complete Equipment Information Tab**

Complete the following steps to complete the Equipment Information tab: