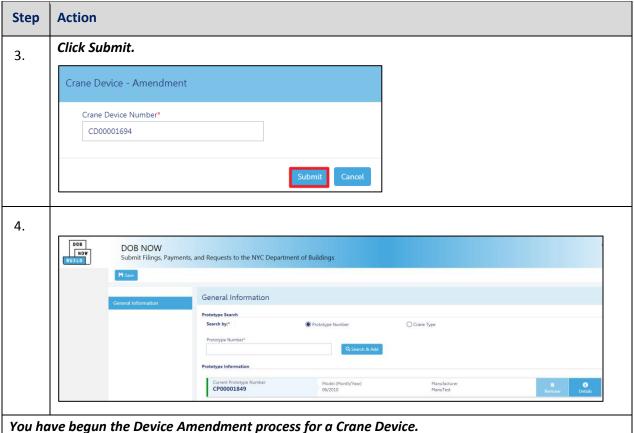

# **Dedicated Pile Driver Crane CD Number: Amendment: Device Amendment**

Complete the following steps to register a Crane Device:

Continue to the Complete General Information tab section.

# **Complete General Information**

Complete the following steps to complete the **General Information** tab to associate the Stakeholders (e.g. Filing Representatives, Manufacturers etc.) to the application: