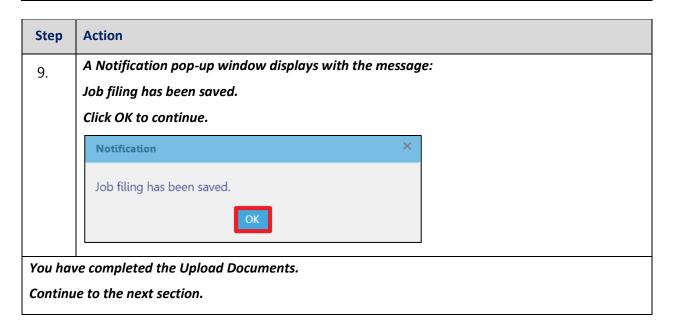

# **Upload Documents**

Complete the following steps to upload documents in the **Documents** tab to support the application: