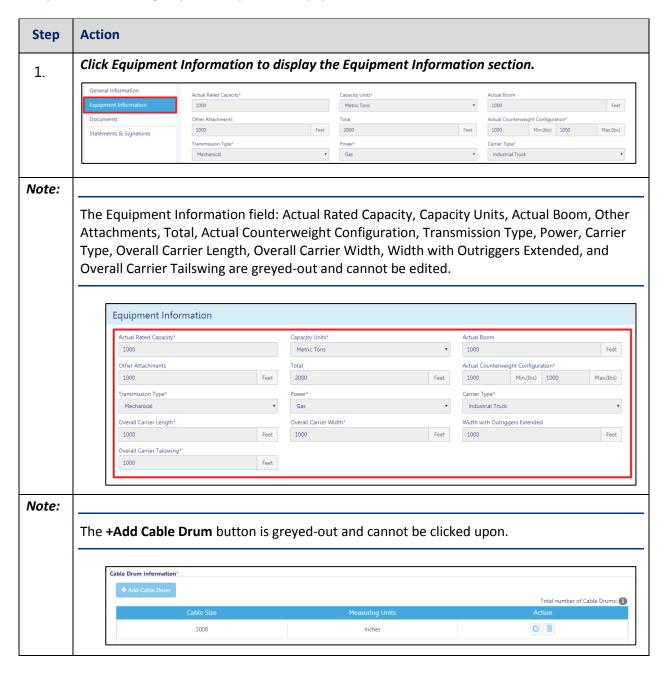

## **Complete Equipment Information Tab**

Complete the following steps to complete the Equipment Information tab: