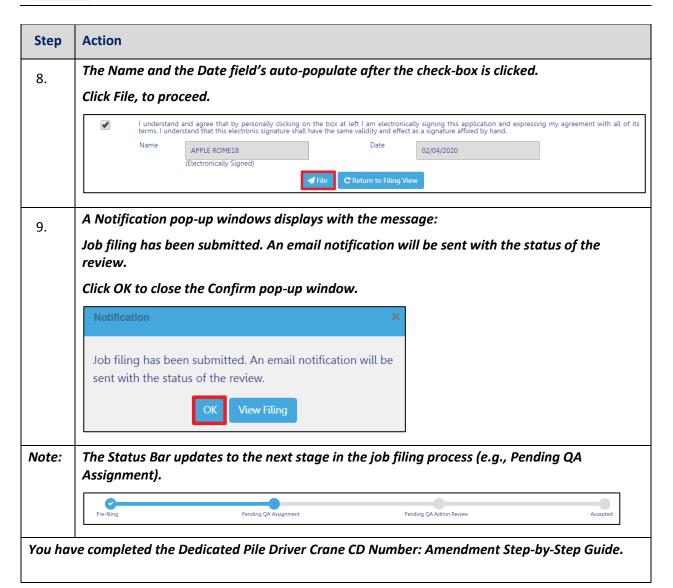

# **Complete Review and File**

Complete the following steps to review and submit the application to the NYC Department of Buildings.

## **Complete Review and File**

Complete the following steps to review and submit the application to the NYC Department of Buildings.

DOB NOW: Build ■ Dedicated Pile Driver Cranes Step-By-Step Guide ■ January 9<sup>th</sup>, 2019

# **Complete Review and File**

Complete the following steps to review and submit the application to the NYC Department of Buildings.

DOB NOW: Build ■ Dedicated Pile Driver Cranes Step-By-Step Guide ■ January 9<sup>th</sup>, 2019

## **Complete Review and File**

Complete the following steps to review and submit the application to the NYC Department of Buildings.