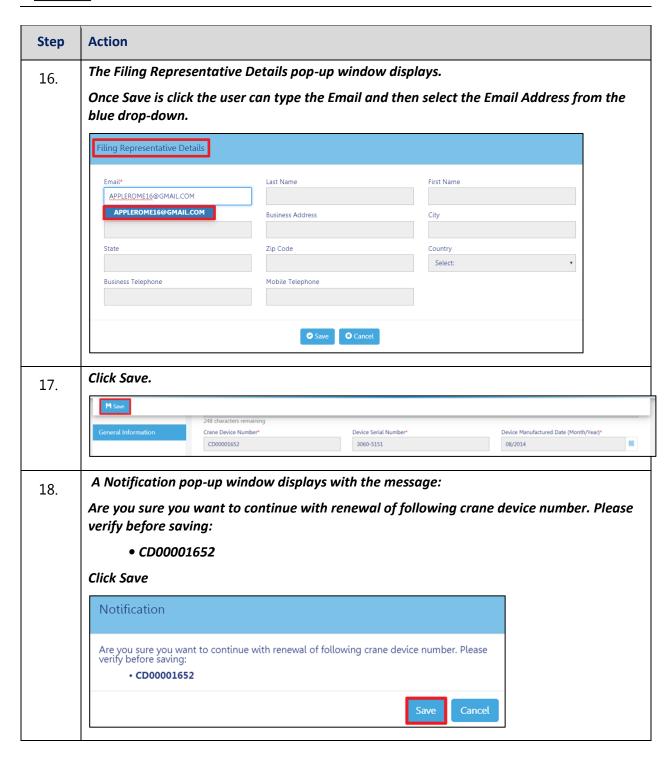

# **Complete General Information**

Complete the following steps to complete the **General Information** tab to associate the Stakeholders (e.g. Filing Representatives, Manufacturers etc.) to the application: