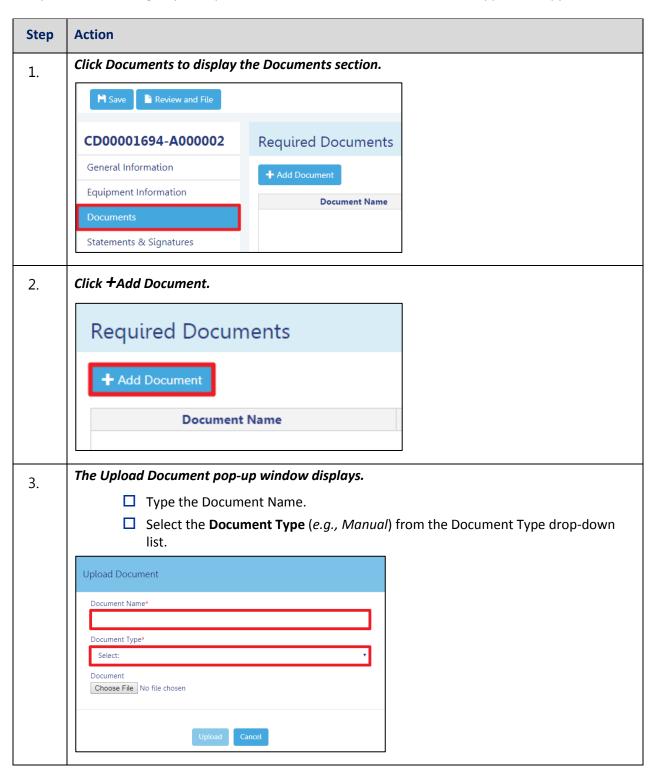

# **Upload Documents**

Complete the following steps to upload documents in the **Documents** tab to support the application: