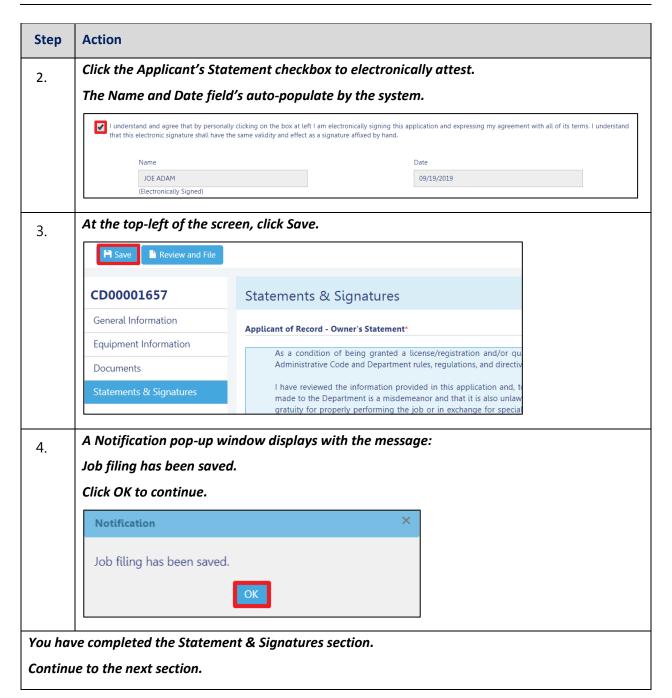

# **Complete Statements & Signatures**

Complete the following steps to complete the attestations in the **Statement & Signatures** tab:

DOB NOW: Build ■ Dedicated Pile Driver Cranes Step-By-Step Guide ■ January 9<sup>th</sup>, 2019