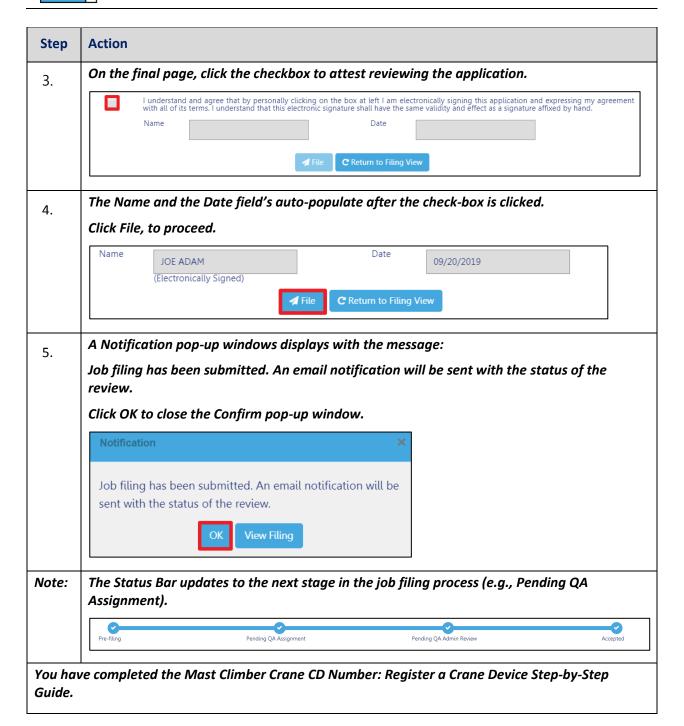

# **Complete Review and File**

Complete the following steps to review and submit the application to the NYC Department of Buildings.