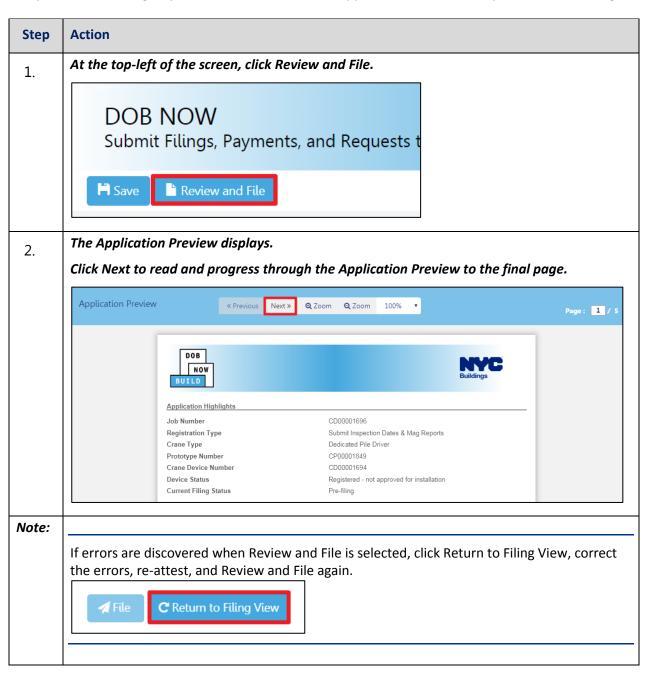

## **Complete Review and File**

Complete the following steps to review and submit the application to the NYC Department of Buildings.

DOB NOW: Build ■ Dedicated Pile Driver Cranes Step-By-Step Guide ■ January 9<sup>th</sup>, 2019