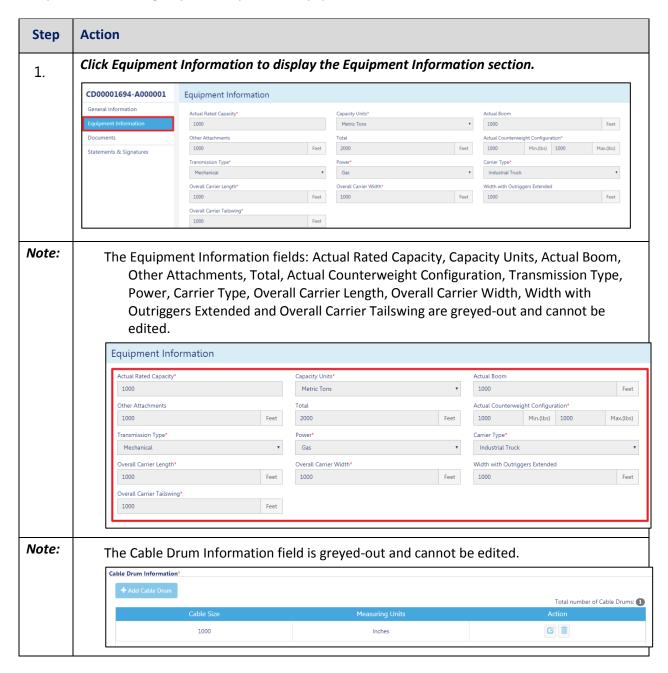

# **Complete Equipment Information Tab**

Complete the following steps to complete the Equipment Information tab: