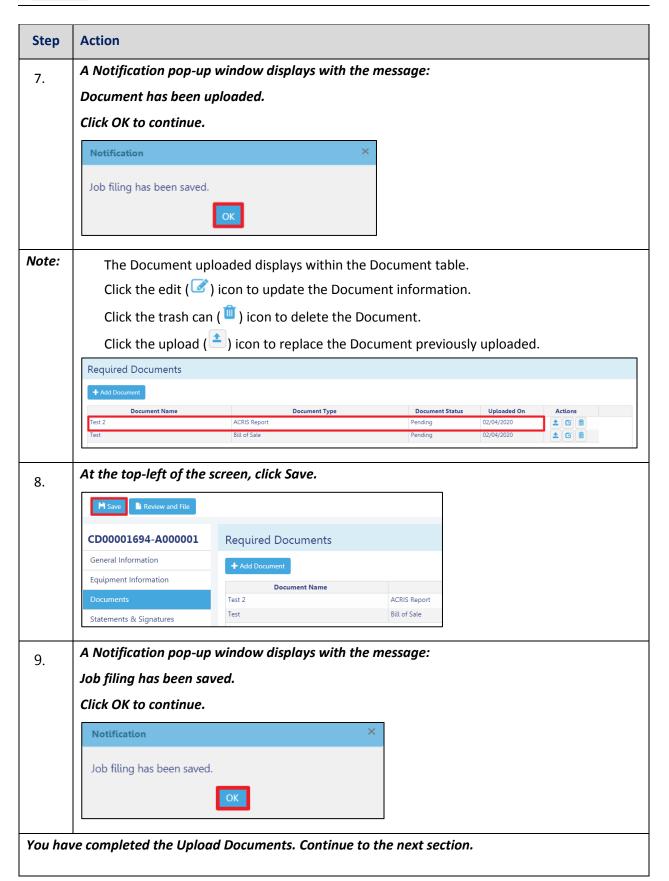

# **Upload Documents**

Complete the following steps to upload documents in the **Documents** tab to support the application: