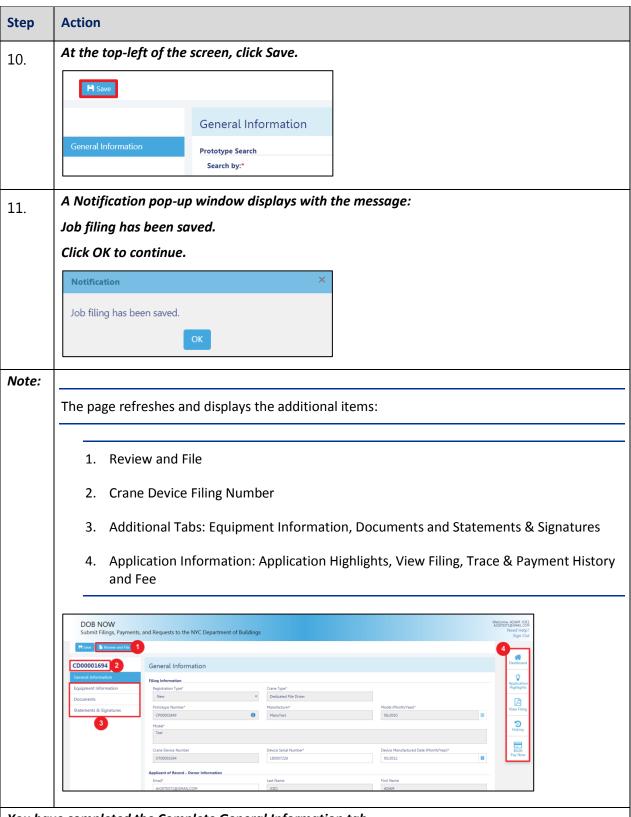

# **Complete General Information Tab**

Complete the following steps to complete the **General Information** Tab to associate all Stakeholders (e.g. Filing Representatives, Manufacturers etc.) to the application:

You have completed the Complete General Information tab.

Continue to the next section.