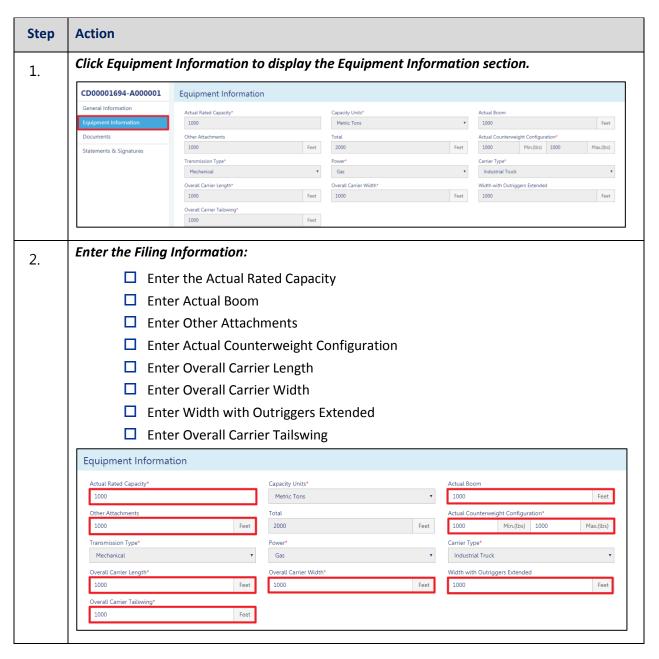

# **Complete Equipment Information Tab**

Complete the following steps to complete the Equipment Information tab: