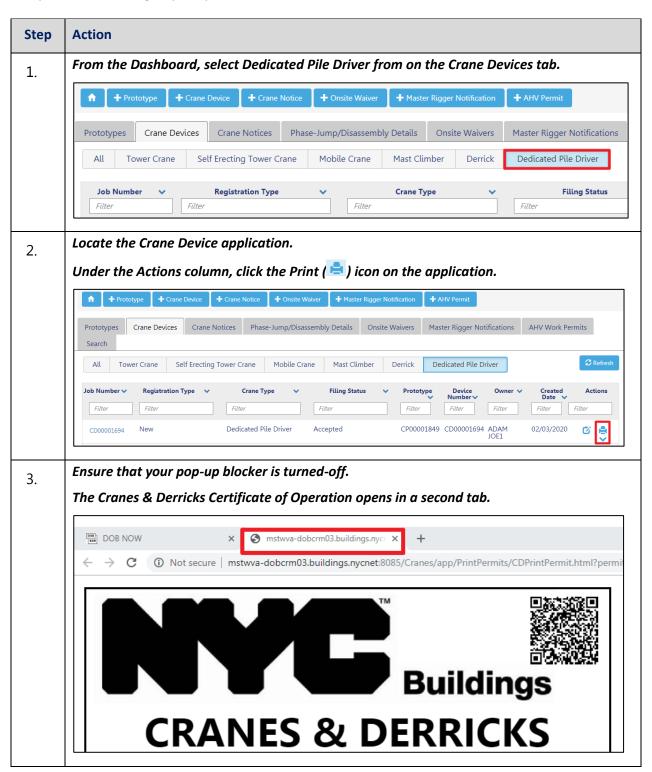

## **Print Certificate Complete: From the Dashboard**

Complete the following steps to print the CD Certificate from the dashboard:

You have completed the Print a Certificate: From the Dashboard Step-by-Step Guide.

### **Print Certificate Complete: From within the Application**

Complete the following steps to print the CD Certificate from within the application:

You have completed the Print a Certificate: From within the Application Step-by-Step Guide.