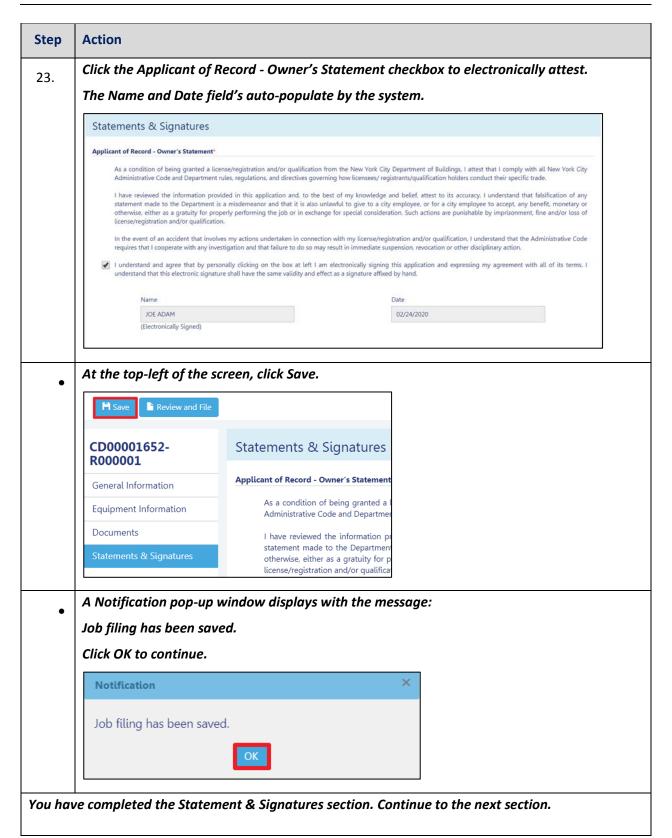

# **Complete Statements & Signatures**

Complete the following steps to complete the attestations in the **Statement & Signatures** tab:

DOB NOW: Build ■ Dedicated Pile Driver Cranes Step-By-Step Guide ■ January 9<sup>th</sup>, 2019