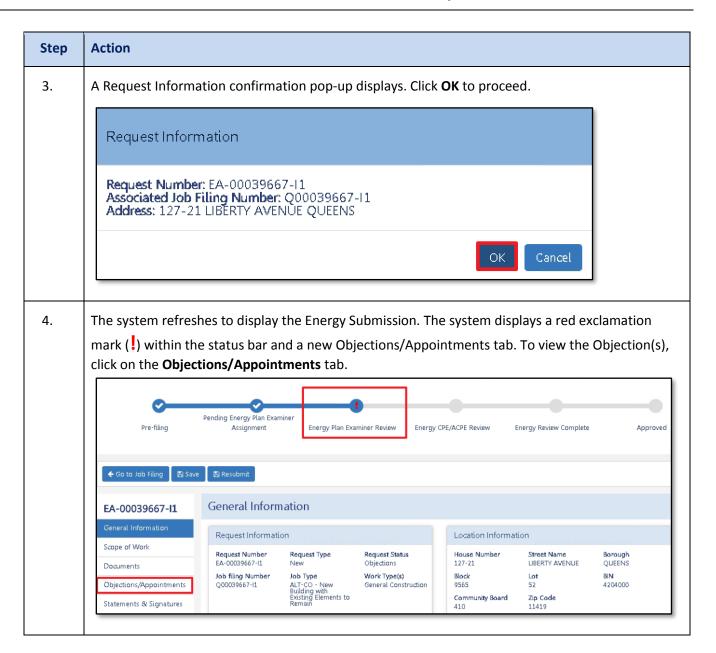

## **Resolve Objection(s)**

Complete the following steps to locate and resolve an objection(s).

Continue to the **Schedule an Appointment** section, if an appointment is mandatory or you choose to schedule an appointment.