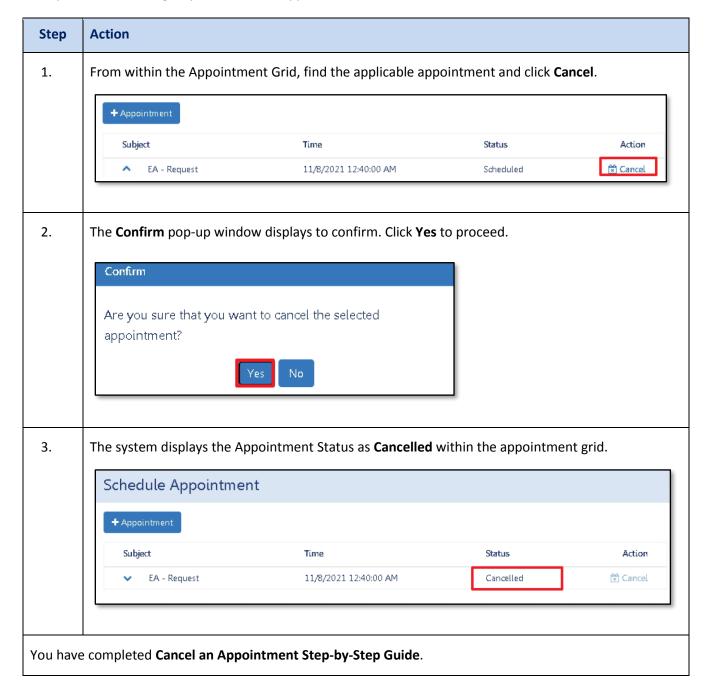

## **Cancel an Appointment**

Complete the following steps to cancel an appointment.