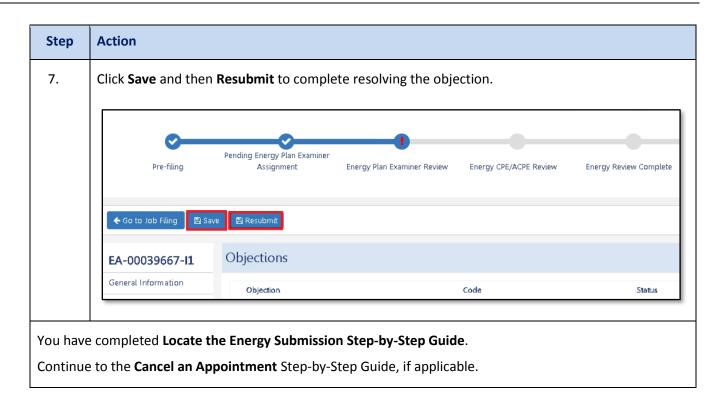

## **Resolve Objection(s)**

Complete the following steps to locate and resolve an objection(s).

Continue to the **Schedule an Appointment** section, if an appointment is mandatory or you choose to schedule an appointment.