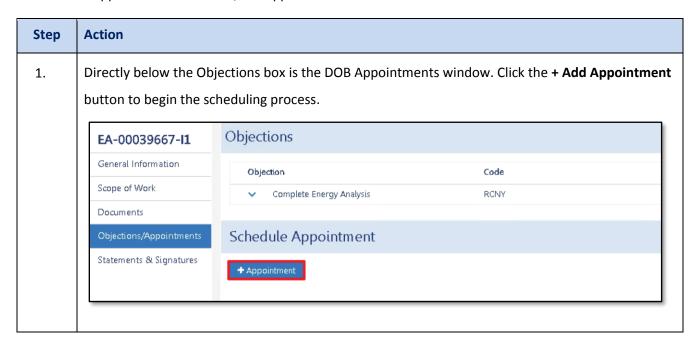

## **Schedule an Appointment**

Complete the following steps to schedule an Appointment. **NOTE**: If the Energy Plan Examiner did not indicate an Appointment is allowed, the Appointment button will be disabled.