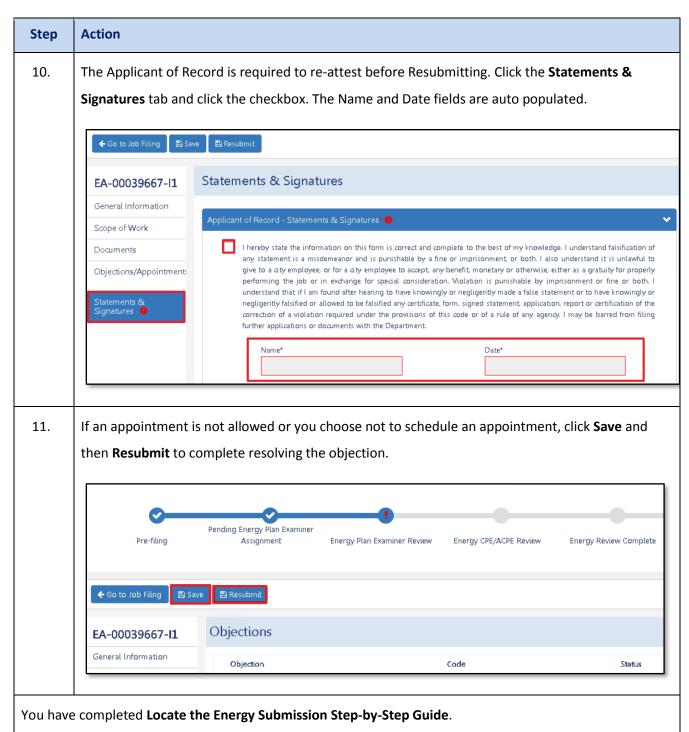

## **Resolve Objection(s)**

Complete the following steps to locate and resolve an objection(s).

Continue to the **Schedule an Appointment** section, if an appointment is mandatory or you choose to schedule an appointment.