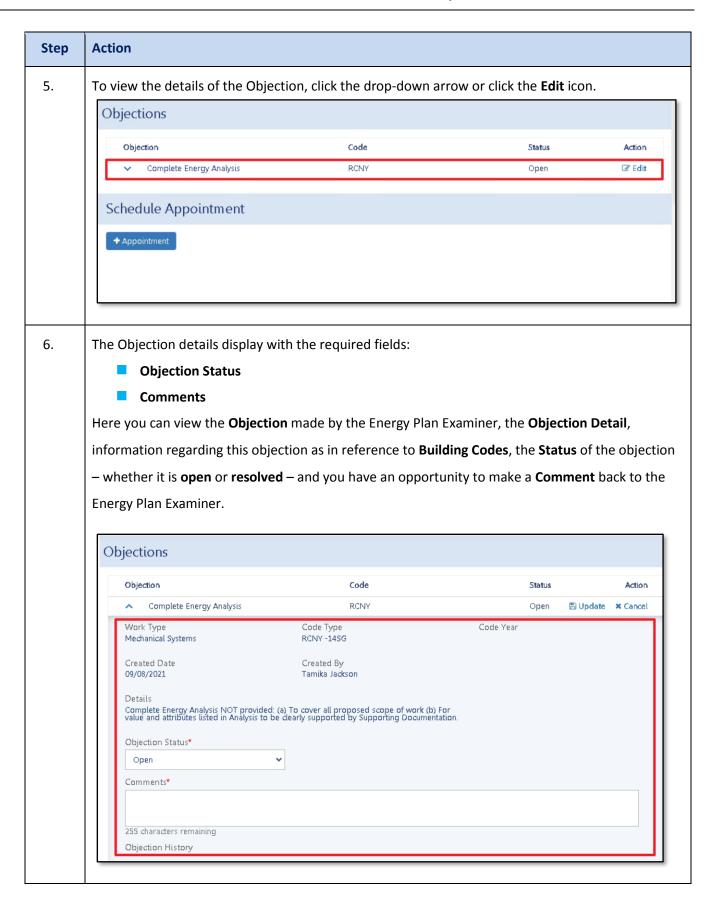

## **Resolve Objection(s)**

Complete the following steps to locate and resolve an objection(s).

Continue to the **Schedule an Appointment** section, if an appointment is mandatory or you choose to schedule an appointment.