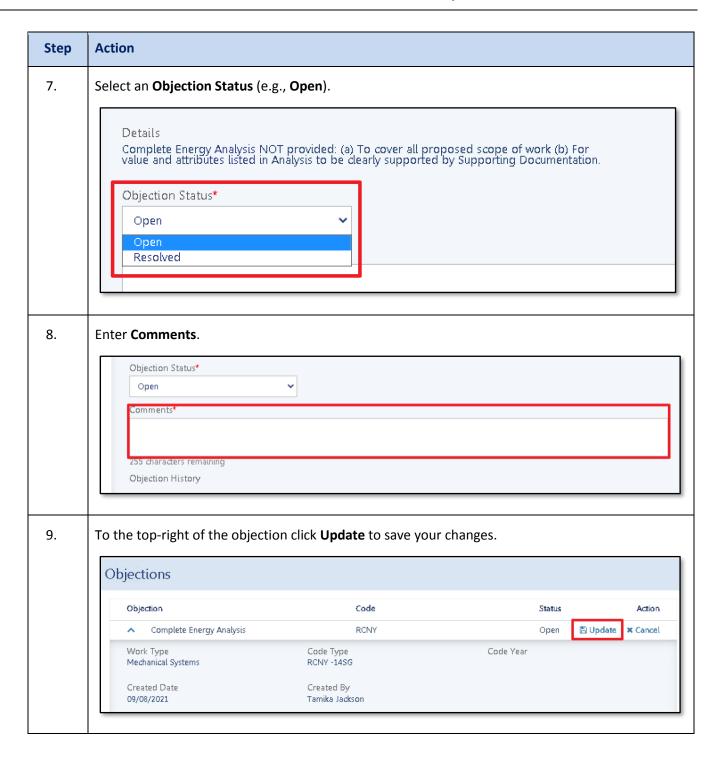

## **Resolve Objection(s)**

Complete the following steps to locate and resolve an objection(s).

Continue to the **Schedule an Appointment** section, if an appointment is mandatory or you choose to schedule an appointment.