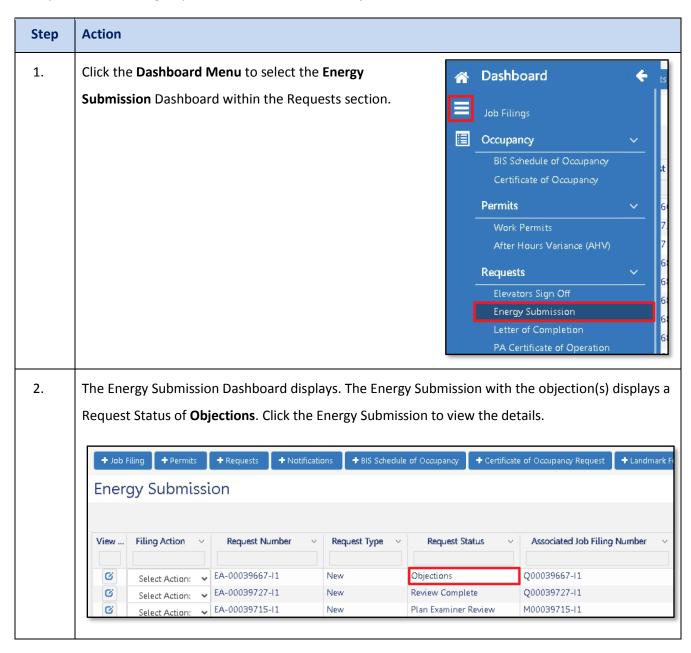

## **Resolve Objection(s)**

Complete the following steps to locate and resolve an objection(s).

Continue to the **Schedule an Appointment** section, if an appointment is mandatory or you choose to schedule an appointment.