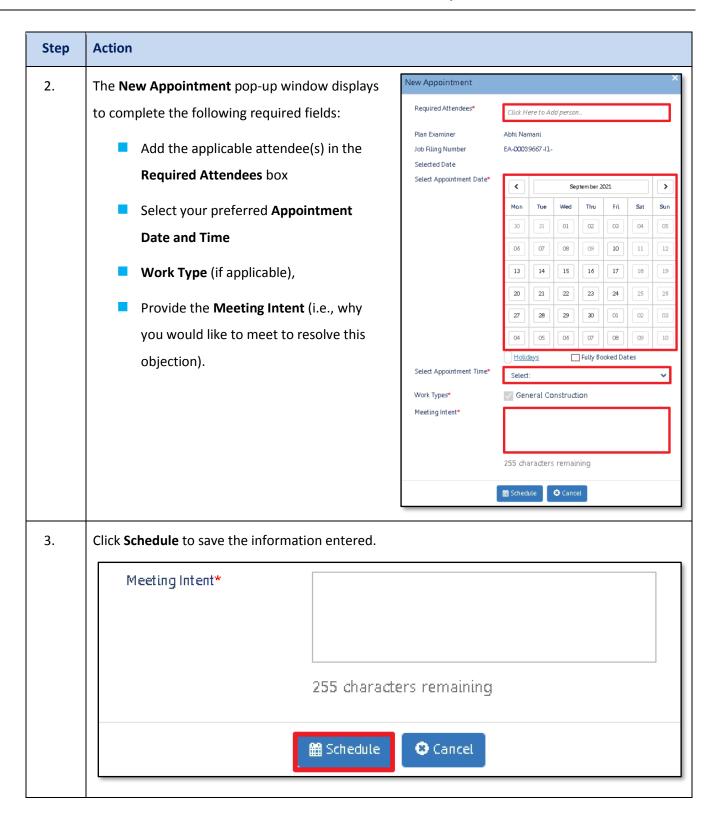

## **Schedule an Appointment**

Complete the following steps to schedule an Appointment. **NOTE**: If the Energy Plan Examiner did not indicate an Appointment is allowed, the Appointment button will be disabled.