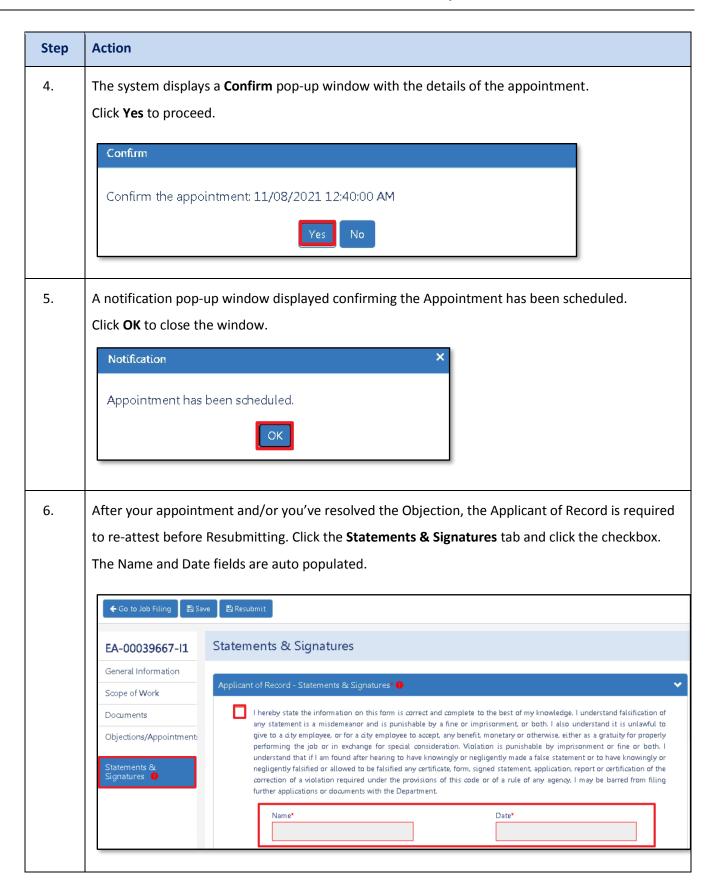

## **Schedule an Appointment**

Complete the following steps to schedule an Appointment. **NOTE**: If the Energy Plan Examiner did not indicate an Appointment is allowed, the Appointment button will be disabled.