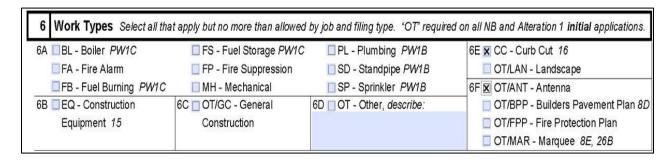

## Antenna and Curb Cut Job Filings to Launch in DOB NOW: *Build* on August 28, 2017

Effective August 28, 2017, all new Antenna and Curb Cut job filings must be submitted through DOB NOW: *Build*.

Please note the following:

 All new job filings where the Antenna and Curb Cut work type have been selected in Section 6E or 6F will be rejected

- If the Antenna or Curb Cut job filing is associated with other work types, the Antenna or Curb Cut job filing must be submitted through DOB NOW: *Build*
- All Antenna and Curb Cut job filings that currently have a BIS job number will
  continue to be processed in the borough offices or through eFiling.